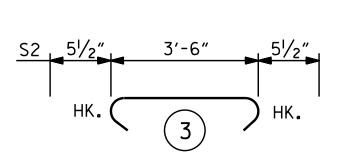

| BILL OF MATERIAL             |     |             |      |         |        |  |  |
|------------------------------|-----|-------------|------|---------|--------|--|--|
| INTEGRAL END BENT #2         |     |             |      |         |        |  |  |
| BAR                          | NO. | SIZE        | TYPE | LENGTH  | WEIGHT |  |  |
| B1                           | 4   | <b>#</b> 10 | 1    | 49'-4"  | 849    |  |  |
| B2                           | 5   | #9          | 1    | 49'-0"  | 833    |  |  |
| B3                           | 10  | <b>#</b> 5  | STR  | 46′-6″  | 485    |  |  |
| B4                           | 8   | #4          | STR  | 24'-7"  | 131    |  |  |
| B5                           | 12  | #4          | STR  | 3'-6"   | 28     |  |  |
|                              |     |             |      |         |        |  |  |
| H1                           | 8   | <b>#</b> 5  | 6    | 16'-9″  | 140    |  |  |
| H2                           | 8   | <b>#</b> 5  | 6    | 16'-11" | 141    |  |  |
| Н3                           | 8   | <b>#</b> 5  | 5    | 17'-2"  | 143    |  |  |
| H4                           | 8   | <b>#</b> 5  | 5    | 17'-0"  | 142    |  |  |
|                              |     |             |      |         |        |  |  |
| S1                           | 56  | <b>#</b> 5  | 2    | 11'-8"  | 681    |  |  |
| S2                           | 56  | <b>#</b> 5  | 3    | 4′-5″   | 258    |  |  |
| S3                           | 28  | #4          | 4    | 6'-6"   | 122    |  |  |
|                              |     |             |      |         |        |  |  |
| V1                           | 78  | #4          | STR  | 5'-7"   | 291    |  |  |
| V2                           | 60  | #4          | STR  | 9'-4"   | 374    |  |  |
|                              |     |             |      |         |        |  |  |
| REINFORCING STEEL = 4618 LBS |     |             |      |         |        |  |  |
| CLASS A CONCRETE             |     |             |      |         |        |  |  |