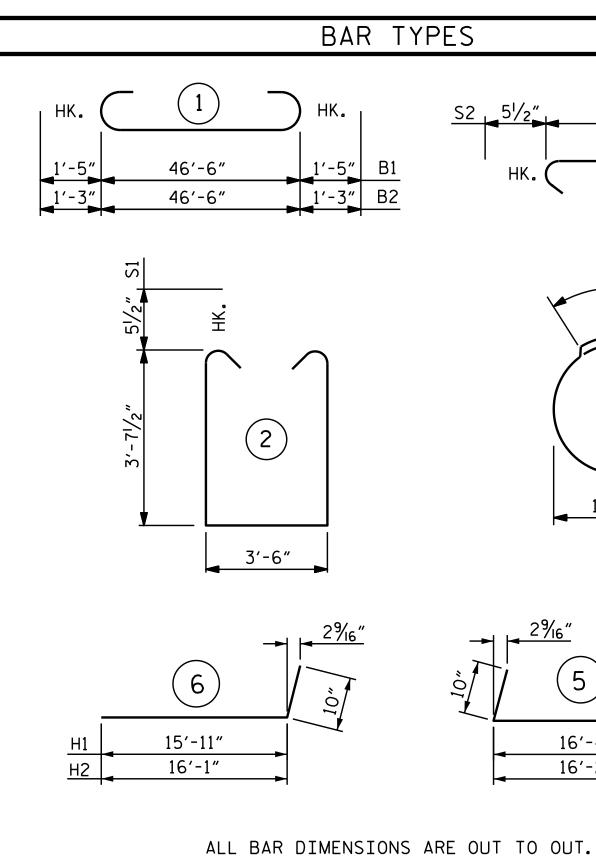

+

| 10 <sup>*</sup> | 2 <u>%</u> 6″ |                  |  |          |  |
|-----------------|---------------|------------------|--|----------|--|
|                 |               | 16'-4"<br>16'-2" |  | H3<br>H4 |  |

| BILL OF MATERIAL             |     |             |      |         |        |  |  |
|------------------------------|-----|-------------|------|---------|--------|--|--|
| INTEGRAL END BENT #2         |     |             |      |         |        |  |  |
| BAR                          | NO. | SIZE        | TYPE | LENGTH  | WEIGHT |  |  |
| B1                           | 4   | <b>#</b> 10 | 1    | 49'-4"  | 849    |  |  |
| B2                           | 5   | #9          | 1    | 49'-0"  | 833    |  |  |
| B3                           | 10  | <b>#</b> 5  | STR  | 46′-6″  | 485    |  |  |
| B4                           | 8   | #4          | STR  | 24'-7"  | 131    |  |  |
| B5                           | 12  | #4          | STR  | 3'-6"   | 28     |  |  |
|                              |     |             |      |         |        |  |  |
| H1                           | 8   | <b>#</b> 5  | 6    | 16'-9″  | 140    |  |  |
| H2                           | 8   | <b>#</b> 5  | 6    | 16'-11" | 141    |  |  |
| Н3                           | 8   | <b>#</b> 5  | 5    | 17'-2"  | 143    |  |  |
| H4                           | 8   | <b>#</b> 5  | 5    | 17'-0"  | 142    |  |  |
|                              |     |             |      |         |        |  |  |
| S1                           | 56  | <b>#</b> 5  | 2    | 11'-8"  | 681    |  |  |
| S2                           | 56  | <b>#</b> 5  | 3    | 4′-5″   | 258    |  |  |
| S3                           | 28  | #4          | 4    | 6'-6"   | 122    |  |  |
|                              |     |             |      |         |        |  |  |
| V1                           | 78  | #4          | STR  | 5'-7"   | 291    |  |  |
| V2                           | 60  | #4          | STR  | 9'-4"   | 374    |  |  |
|                              |     |             |      |         |        |  |  |
| REINFORCING STEEL = 4618 LBS |     |             |      |         |        |  |  |
| CLASS A CONCRETE             |     |             |      |         |        |  |  |