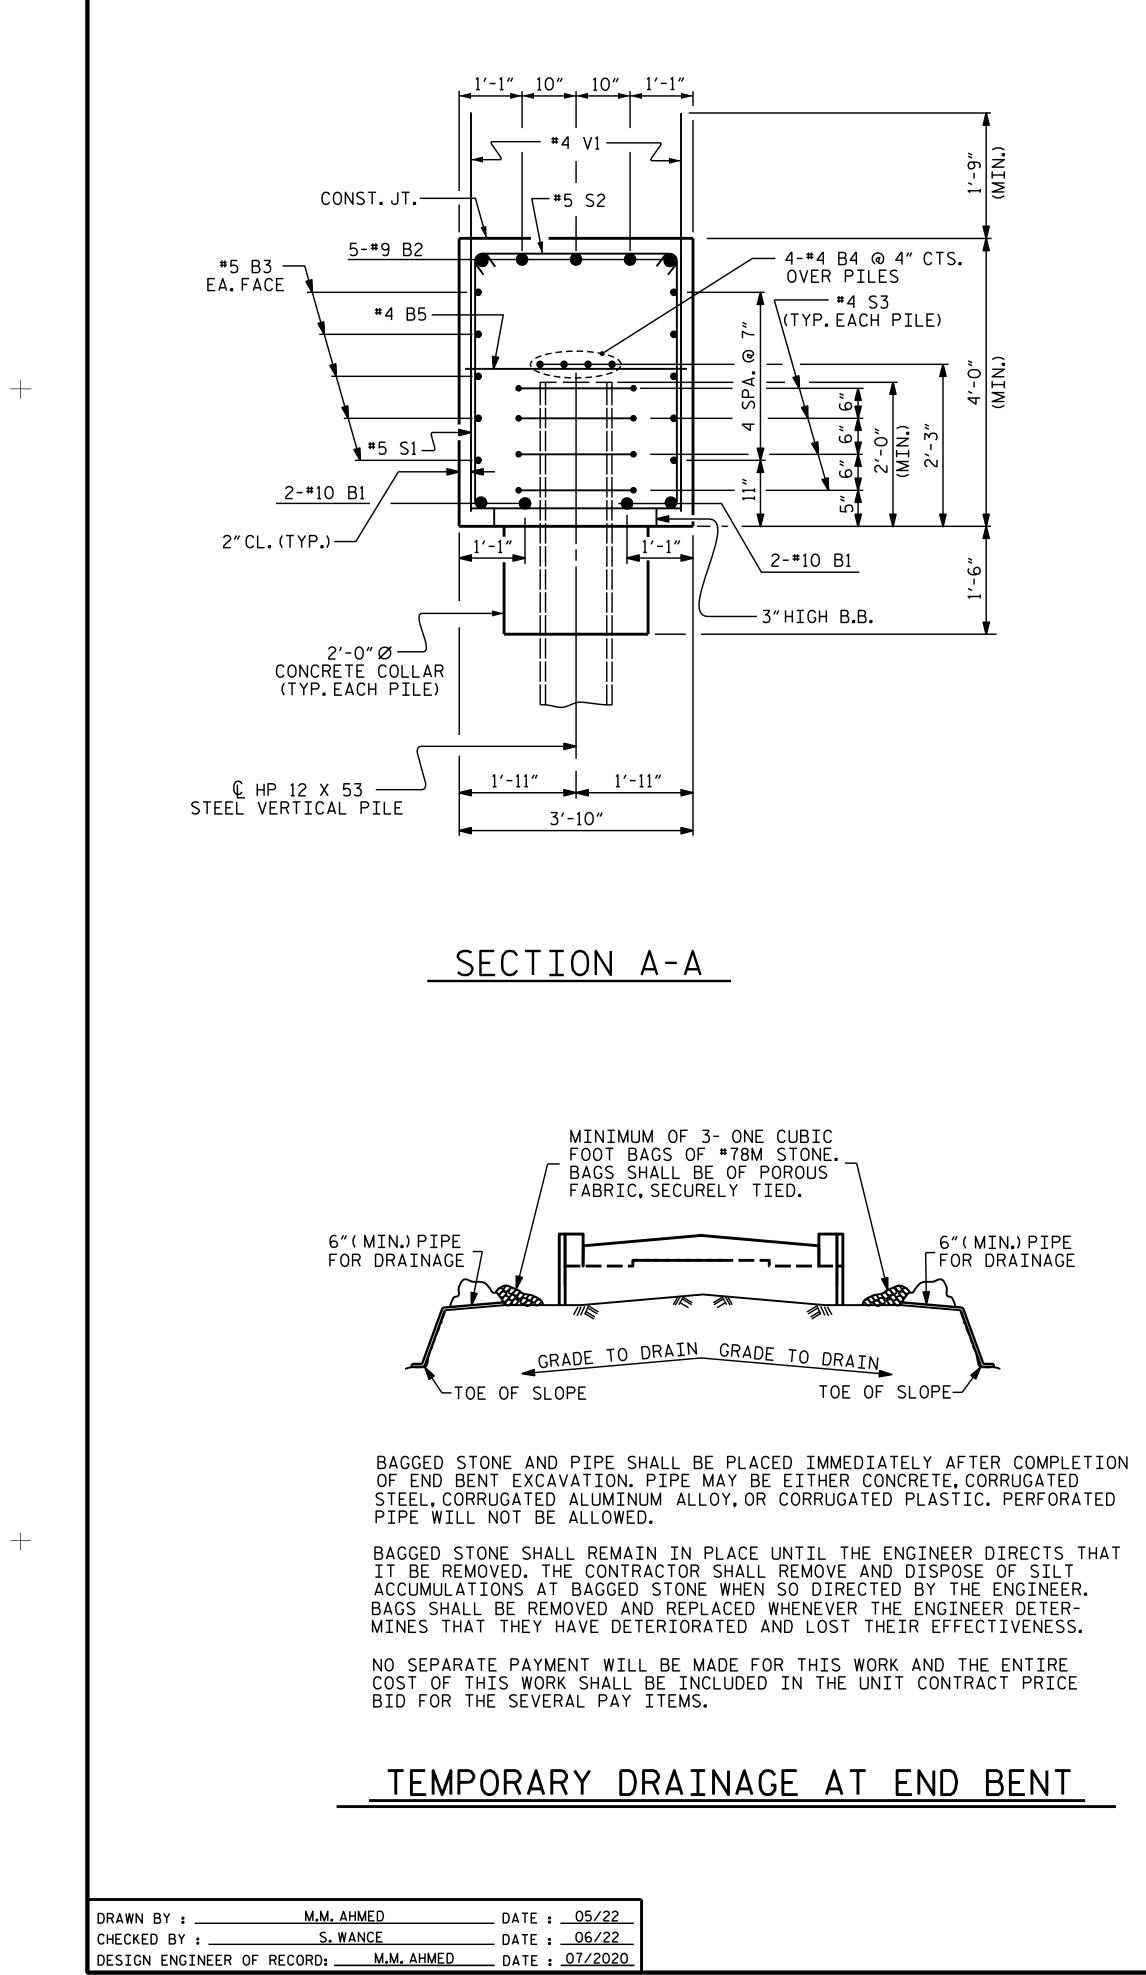

| BILL OF MATERIAL             |     |             |      |         |        |  |  |
|------------------------------|-----|-------------|------|---------|--------|--|--|
| INTEGRAL END BENT #2         |     |             |      |         |        |  |  |
| BAR                          | NO. | SIZE        | TYPE | LENGTH  | WEIGHT |  |  |
| B1                           | 4   | <b>#</b> 10 | 1    | 49'-4"  | 849    |  |  |
| B2                           | 5   | #9          | 1    | 49'-0"  | 833    |  |  |
| B3                           | 10  | <b>#</b> 5  | STR  | 46′-6″  | 485    |  |  |
| B4                           | 8   | #4          | STR  | 24'-7"  | 131    |  |  |
| B5                           | 12  | #4          | STR  | 3'-6"   | 28     |  |  |
|                              |     |             |      |         |        |  |  |
| H1                           | 8   | <b>#</b> 5  | 6    | 16'-9″  | 140    |  |  |
| H2                           | 8   | <b>#</b> 5  | 6    | 16'-11" | 141    |  |  |
| Н3                           | 8   | <b>#</b> 5  | 5    | 17'-2"  | 143    |  |  |
| H4                           | 8   | <b>#</b> 5  | 5    | 17'-0"  | 142    |  |  |
|                              |     |             |      |         |        |  |  |
| S1                           | 56  | <b>#</b> 5  | 2    | 11'-8"  | 681    |  |  |
| S2                           | 56  | <b>#</b> 5  | 3    | 4′-5″   | 258    |  |  |
| S3                           | 28  | #4          | 4    | 6'-6"   | 122    |  |  |
|                              |     |             |      |         |        |  |  |
| V1                           | 78  | #4          | STR  | 5'-7"   | 291    |  |  |
| V2                           | 60  | #4          | STR  | 9'-4"   | 374    |  |  |
|                              |     |             |      |         |        |  |  |
| REINFORCING STEEL = 4618 LBS |     |             |      |         |        |  |  |
| CLASS A CONCRETE             |     |             |      |         |        |  |  |