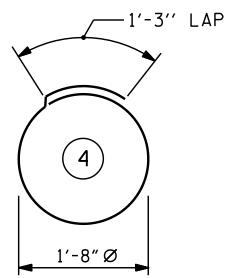

| BILL OF MATERIAL             |     |             |      |         |        |  |  |
|------------------------------|-----|-------------|------|---------|--------|--|--|
| INTEGRAL END BENT #2         |     |             |      |         |        |  |  |
| BAR                          | NO. | SIZE        | TYPE | LENGTH  | WEIGHT |  |  |
| B1                           | 4   | <b>#</b> 10 | 1    | 49'-4"  | 849    |  |  |
| B2                           | 5   | #9          | 1    | 49'-0"  | 833    |  |  |
| B3                           | 10  | <b>#</b> 5  | STR  | 46′-6″  | 485    |  |  |
| B4                           | 8   | #4          | STR  | 24'-7"  | 131    |  |  |
| B5                           | 12  | #4          | STR  | 3'-6"   | 28     |  |  |
|                              |     |             |      |         |        |  |  |
| H1                           | 8   | <b>#</b> 5  | 6    | 16'-9″  | 140    |  |  |
| H2                           | 8   | <b>#</b> 5  | 6    | 16'-11" | 141    |  |  |
| Н3                           | 8   | <b>#</b> 5  | 5    | 17'-2"  | 143    |  |  |
| H4                           | 8   | <b>#</b> 5  | 5    | 17'-0"  | 142    |  |  |
|                              |     |             |      |         |        |  |  |
| S1                           | 56  | <b>#</b> 5  | 2    | 11'-8"  | 681    |  |  |
| S2                           | 56  | <b>#</b> 5  | 3    | 4′-5″   | 258    |  |  |
| S3                           | 28  | #4          | 4    | 6'-6"   | 122    |  |  |
|                              |     |             |      |         |        |  |  |
| V1                           | 78  | #4          | STR  | 5'-7"   | 291    |  |  |
| V2                           | 60  | #4          | STR  | 9'-4"   | 374    |  |  |
|                              |     |             |      |         |        |  |  |
| REINFORCING STEEL = 4618 LBS |     |             |      |         |        |  |  |
| CLASS A CONCRETE             |     |             |      |         |        |  |  |