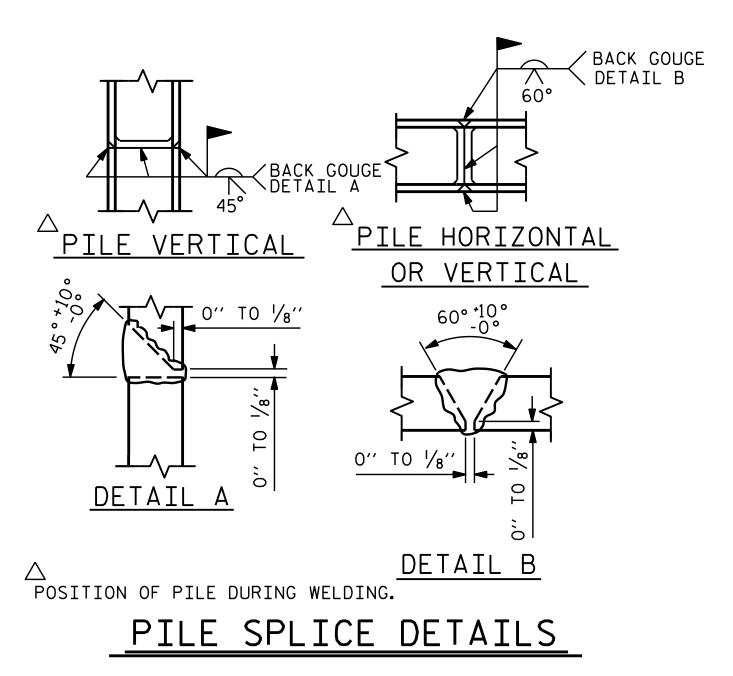

+











| 10 <sup>*</sup> | 2 <u>%</u> 6″ |                  |  |          |  |
|-----------------|---------------|------------------|--|----------|--|
|                 |               | 16'-4"<br>16'-2" |  | H3<br>H4 |  |

| BILL OF MATERIAL             |     |             |      |         |        |  |  |
|------------------------------|-----|-------------|------|---------|--------|--|--|
| INTEGRAL END BENT #2         |     |             |      |         |        |  |  |
| BAR                          | NO. | SIZE        | TYPE | LENGTH  | WEIGHT |  |  |
| B1                           | 4   | <b>#</b> 10 | 1    | 49'-4"  | 849    |  |  |
| B2                           | 5   | #9          | 1    | 49'-0"  | 833    |  |  |
| B3                           | 10  | <b>#</b> 5  | STR  | 46′-6