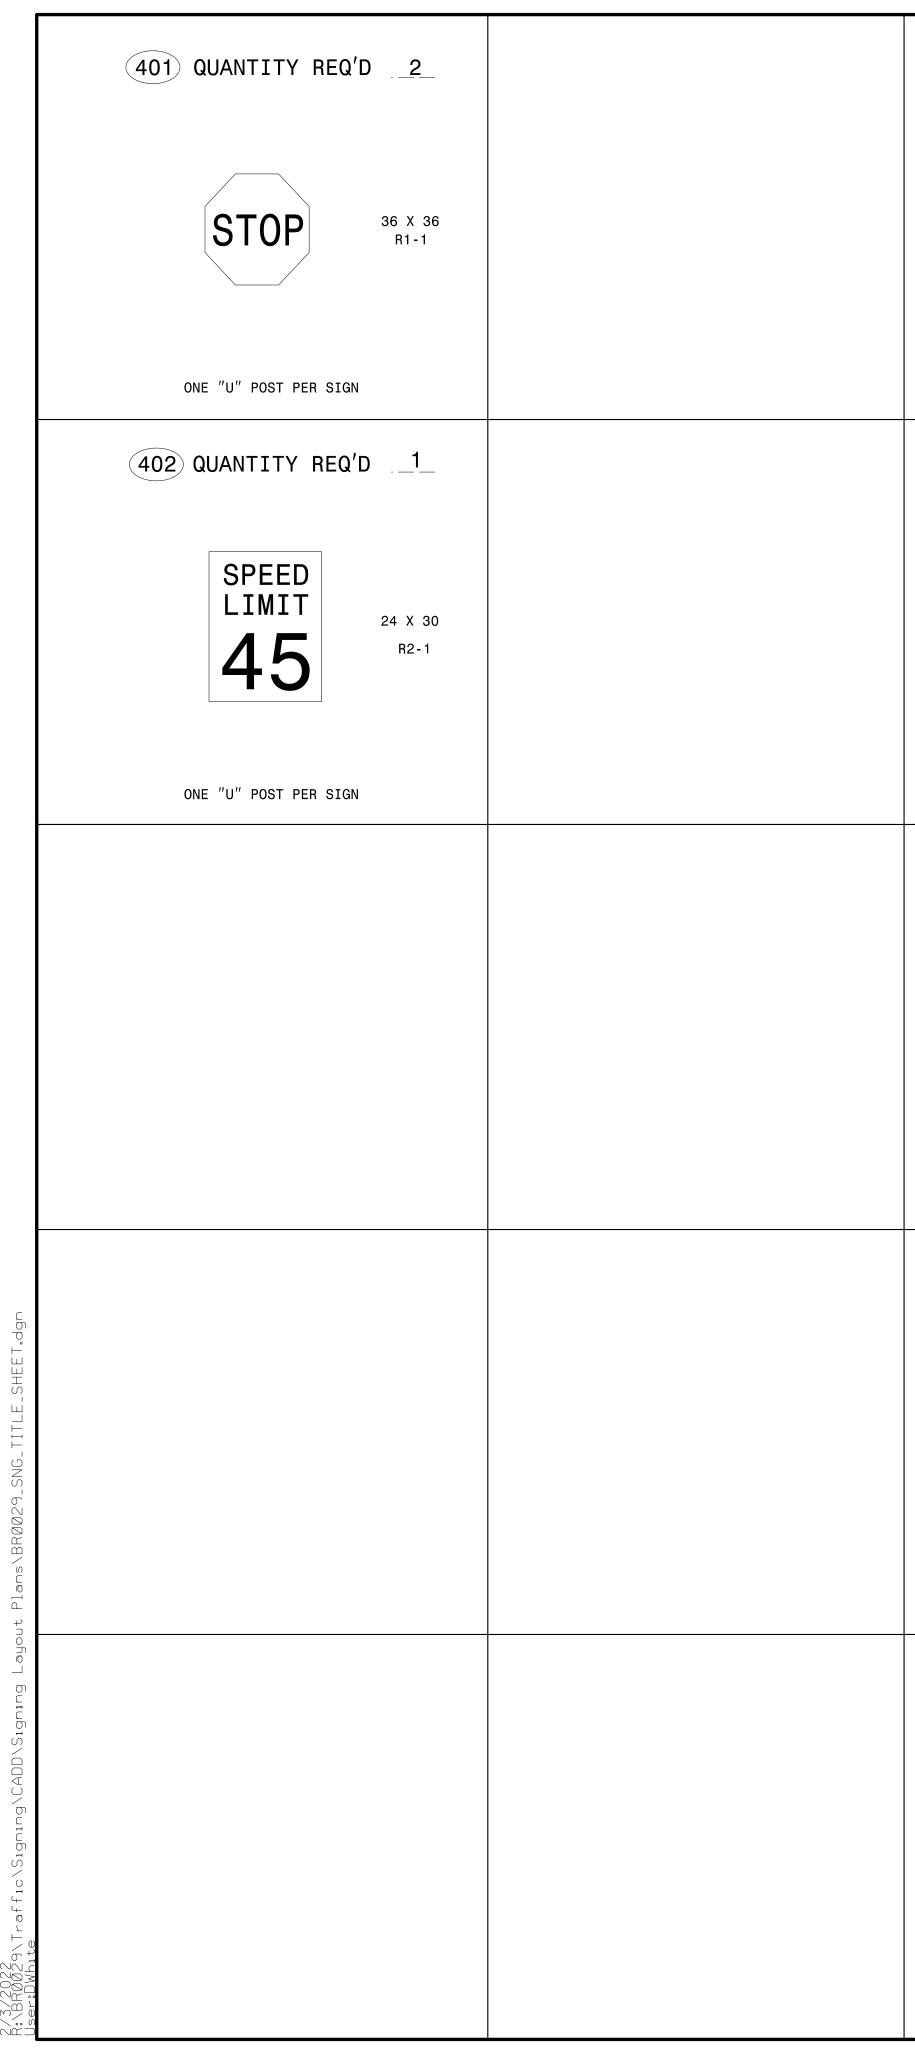

| INTITIES |          |      |
|----------|----------|------|
| NC       | QUANTITY | UNIT |
|          |          |      |
|          |          |      |
|          | 54       | LF.  |
|          | 1        | EA.  |
|          | 7        | EA.  |
|          | 1        | EA.  |