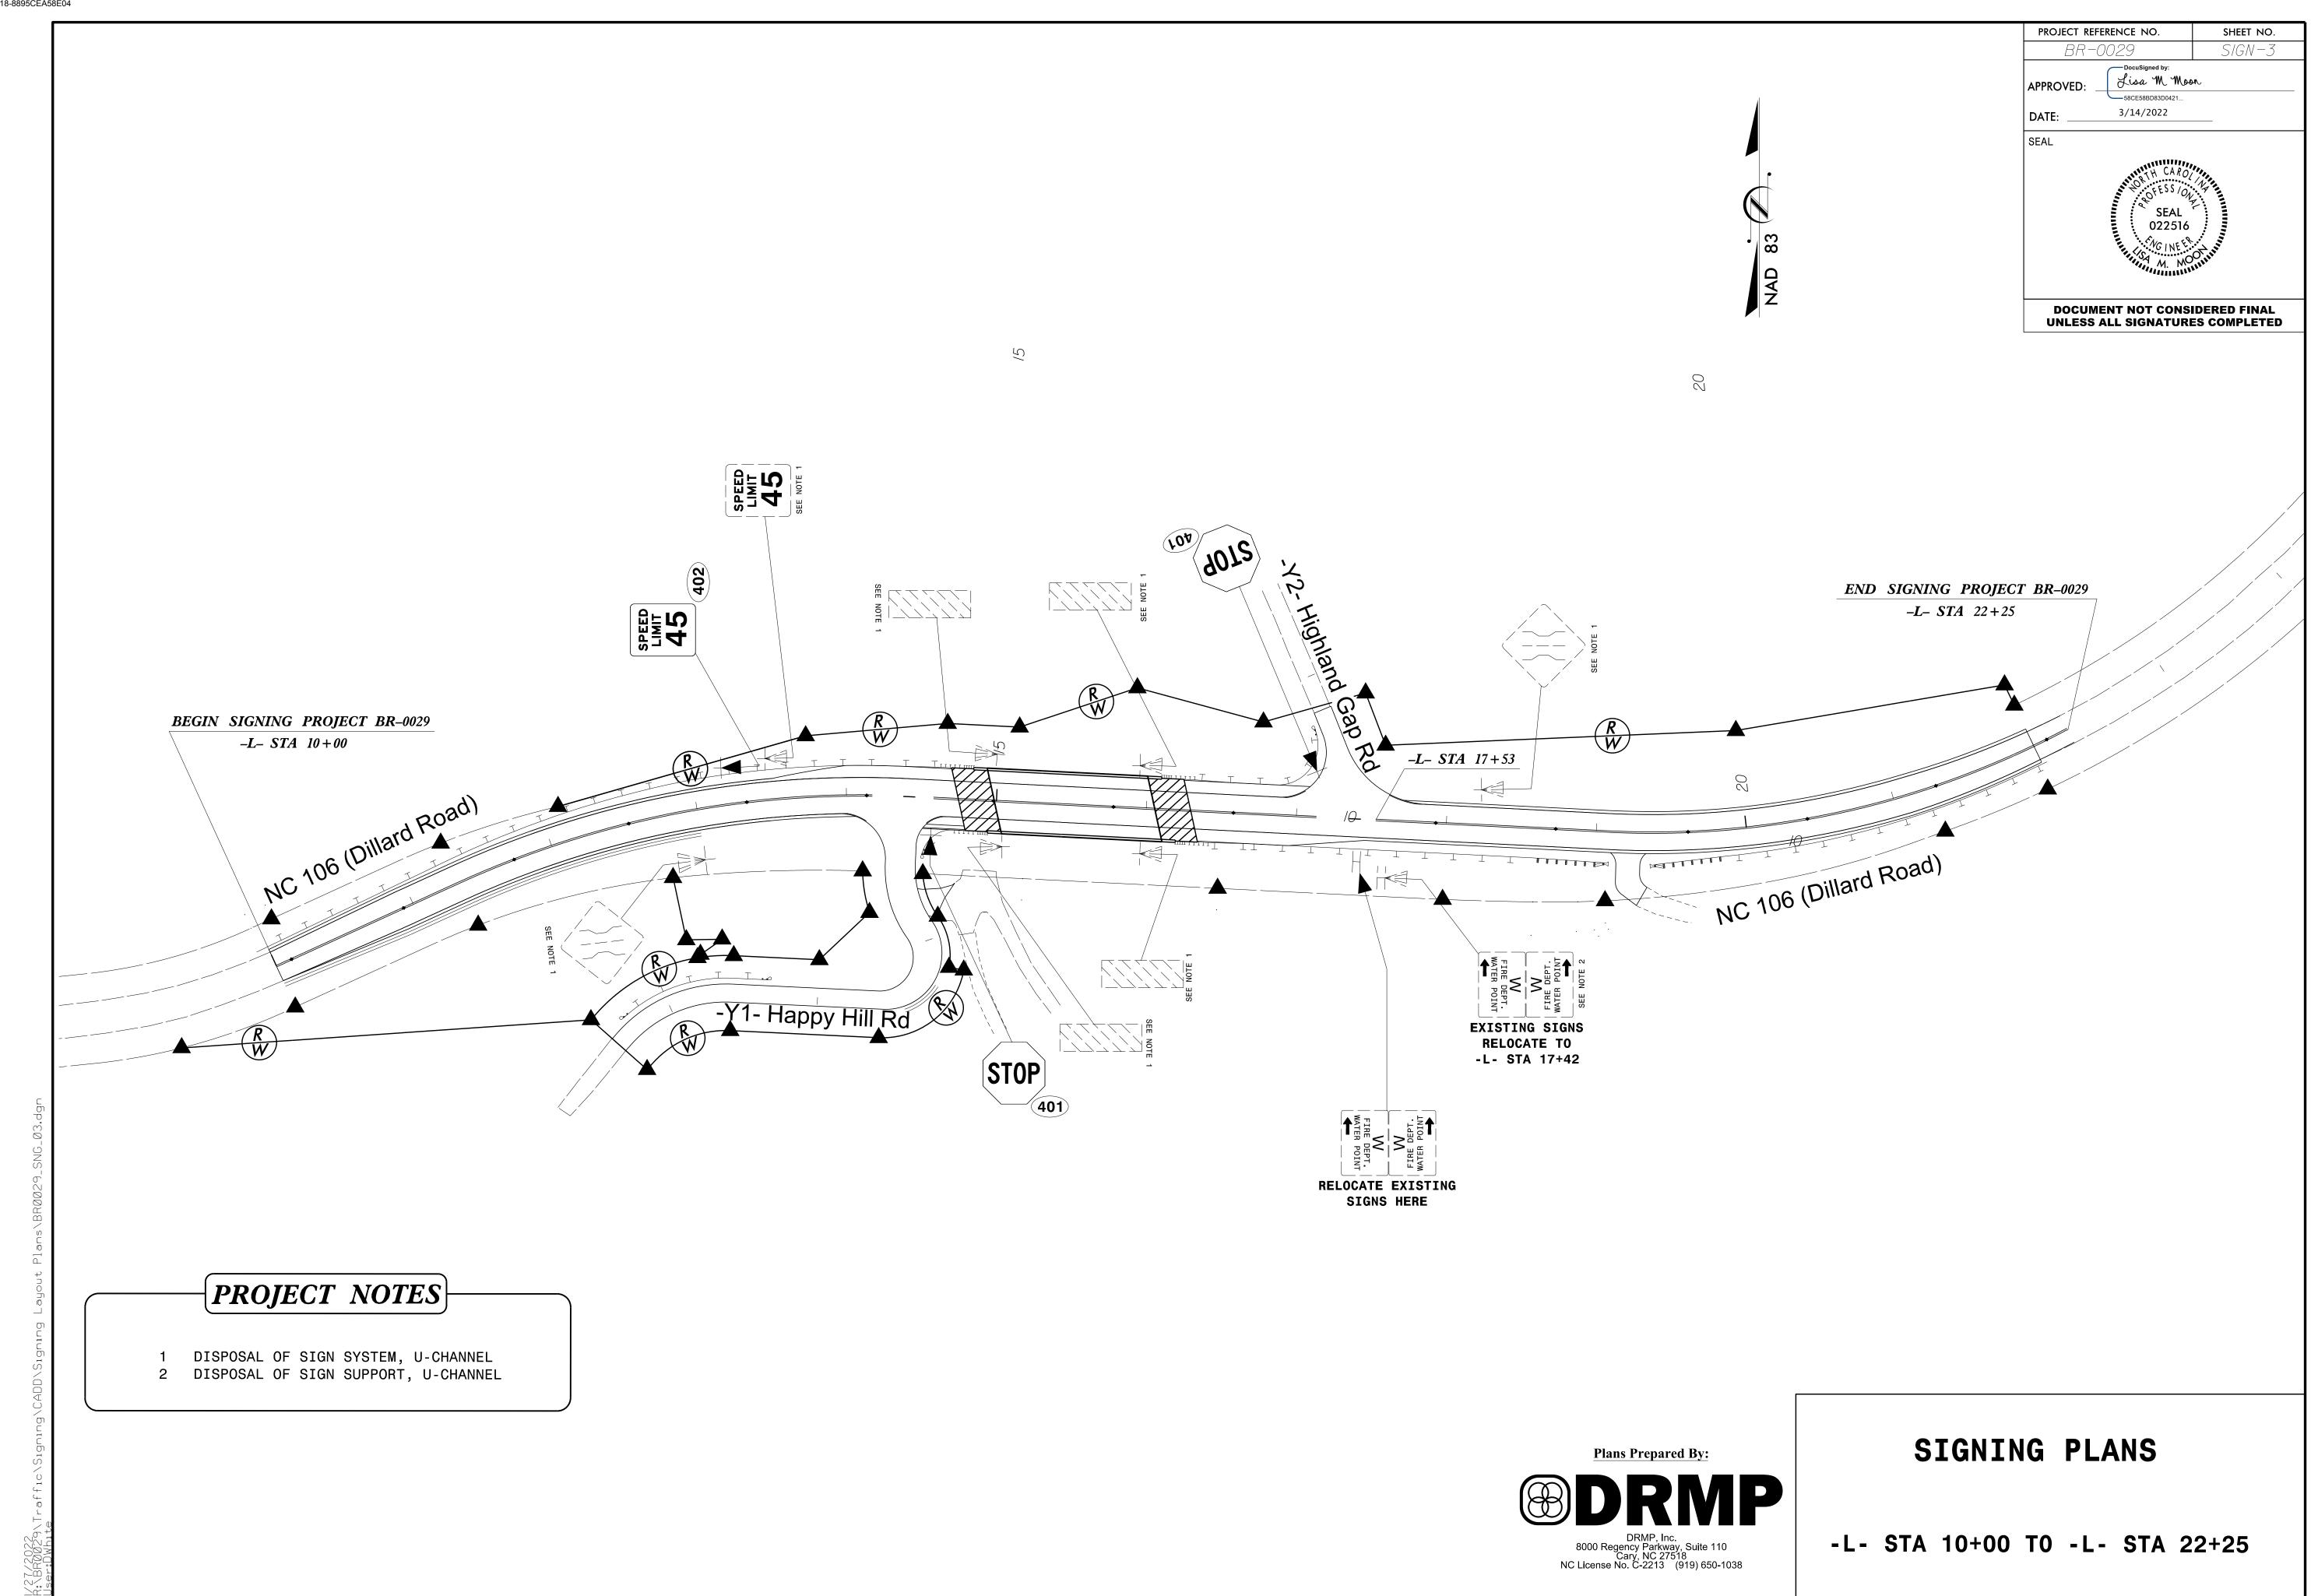

CHRIS SILVER, PE PROJECT DESIGN ENGINEER

WALTER JOHNSON SIGNING & DELINEATION PROJECT DESIGN ENGINEER

|                                                                                                                                                                                                                                                                                                                                                                                                                                                         | PROJECT REFERENCE NO.                                                                                         | SHEET NO. |
|---------------------------------------------------------------------------------------------------------------------------------------------------------------------------------------------------------------------------------------------------------------------------------------------------------------------------------------------------------------------------------------------------------------------------------------------------------|---------------------------------------------------------------------------------------------------------------|-----------|
| 1                                                                                                                                                                                                                                                                                                                                                                                                                                                       | BR-0029                                                                                                       | SIGN-I    |
|                                                                                                                                                                                                                                                                                                                                                                                                                                                         | DocuSigned by:                                                                                                |           |
|                                                                                                                                                                                                                                                                                                                                                                                                                                                         | APPROVED:                                                                                                     |           |
| -                                                                                                                                                                                                                                                                                                                                                                                                                                                       | DATE:                                                                                                         |           |
|                                                                                                                                                                                                                                                                                                                                                                                                                                                         | SEAL<br>022516                                                                                                |           |
|                                                                                                                                                                                                                                                                                                                                                                                                                                                         | DOCUMENT NOT CONSID                                                                                           |           |
| GENERAL NOTES<br>BY STATE<br>ELOCATION OF SIGNS ON PRIVATE STREE<br>REQUIRED DUE TO CONSTRUCTION, THE OF<br>E ENGINEER. THE WORK WILL BE COMPANIE<br>NED OR DIMENSIONED ON PLANS, ALL 'E<br>OCATED BY THE ENGINEER<br>GNS ON "U" CHANNEL POST WITHIN THE<br>POSED OF UNLESS OTHERWISE NOTED ON<br>IGNS ARE REMOVED AND INSTALLED ON IN<br>SHALL IMMEDIATELY FOLLOW THE REMOVE<br>FOR TYPE E & F SIGNS SHALL BE TYPE<br>NS FOR GUARD/GUIDE RAIL DETAILS. | CONTRACTOR<br>LETED BY OTHERS.<br>E' AND 'F' SIGNS<br>PROJECT LIMITS SHALI<br>PLANS.<br>NEW SUPPORTS,<br>VAL. |           |
|                                                                                                                                                                                                                                                                                                                                                                                                                                                         |                                                                                                               |           |

|           | (INDEX)-     |
|-----------|--------------|
| SHEET NO. | DESCRIPTION  |
| SIGN-1    | TITLE SHEET  |
| SIGN-2    | E SHEET      |
| SIGN-3    | SIGNING PLAN |
| 510N-5    | SIGNING PLAN |
|           |              |