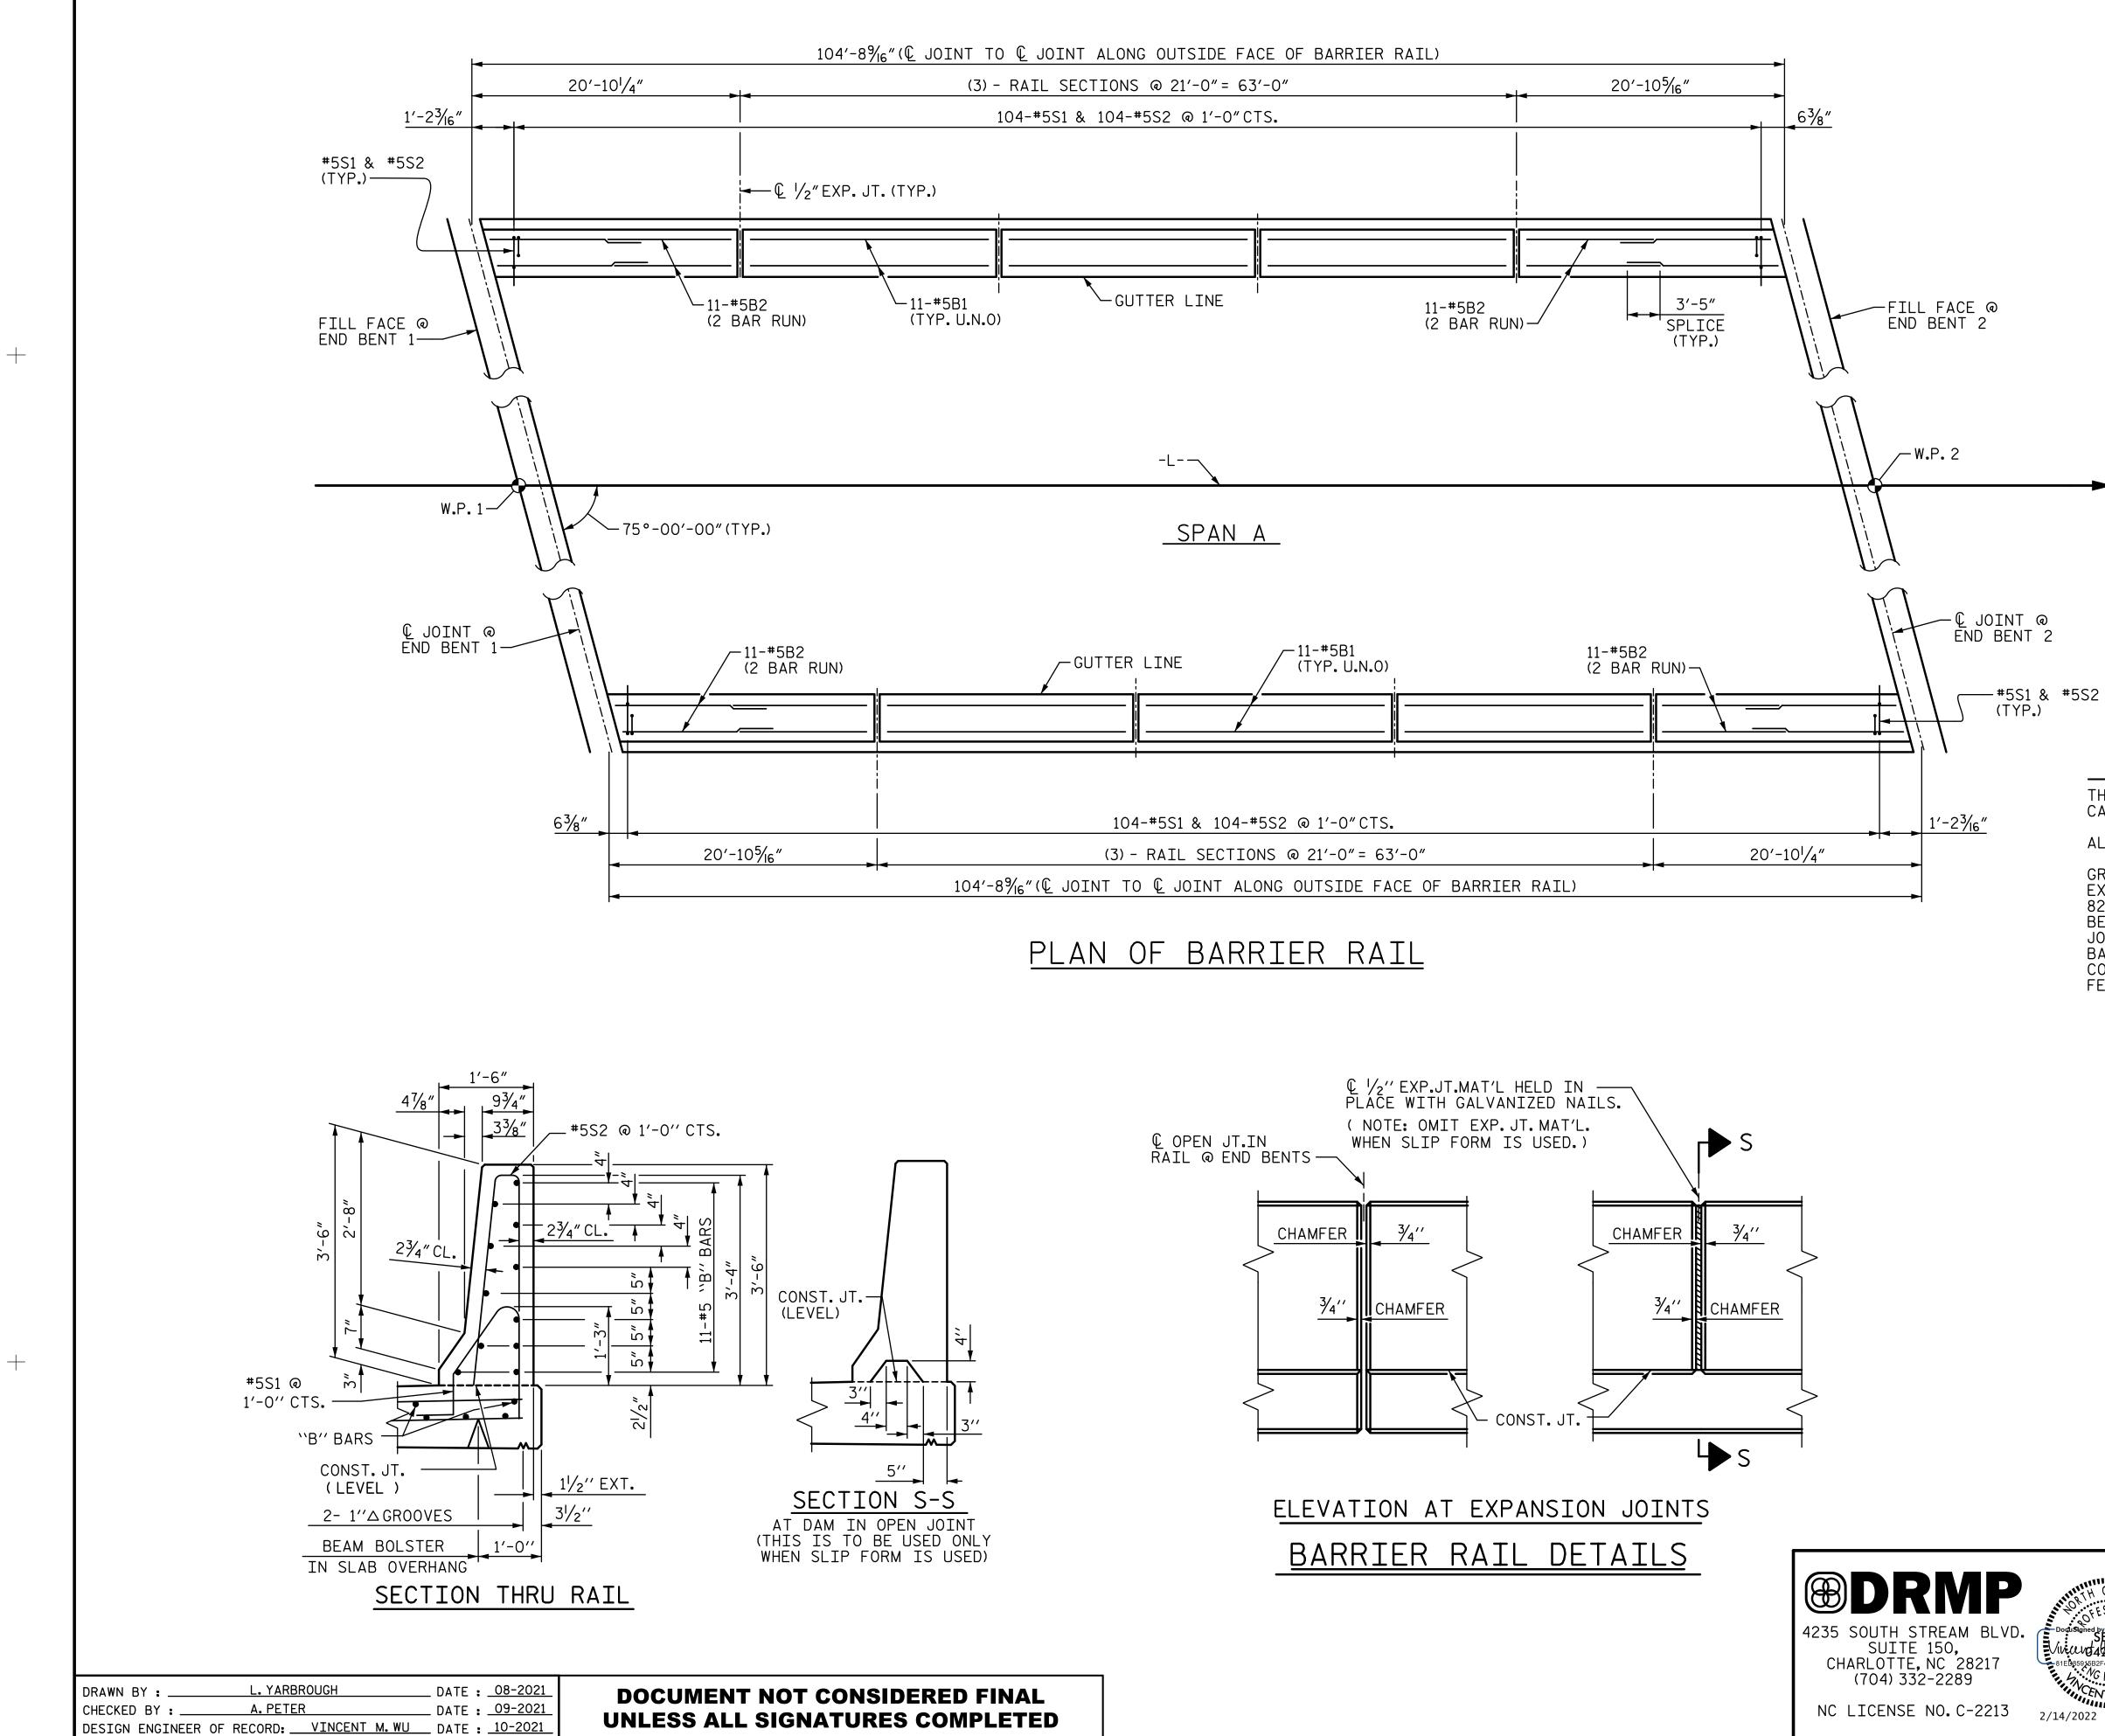

## NOTES

THE BARRIER RAIL SHALL NOT BE CAST UNTIL ALL SLAB CONCRETE HAS BEEN CAST AND HAS REACHED A MINIMUM COMPRESSIVE STRENGTH OF 3,000 PSI.

ALL REINFORCING IN BARRIER RAILS SHALL BE EPOXY COATED.

GROOVED CONTRACTION JOINTS, 1/2" IN DEPTH, SHALL BE TOOLED IN ALL EXPOSED FACES OF THE BARRIER RAIL AND IN ACCORDANCE WITH ARTICLE 825-10(B) OF THE STANDARD SPECIFICATIONS. THE CONTRACTION JOINT SHALL BE LOCATED AT EACH THIRD POINT BETWEEN BARRIER RAIL EXPANSION JOINTS. ONLY ONE CONTRACTION JOINT IS REQUIRED AT MIDPOINT OF BARRIER RAIL SEGMENTS LESS THAN 20 FEET IN LENGTH AND NO CONTRACTION JOINTS ARE REQUIRED FOR THOSE SEGMENTS LESS THAN 10 FEET IN LENGTH.