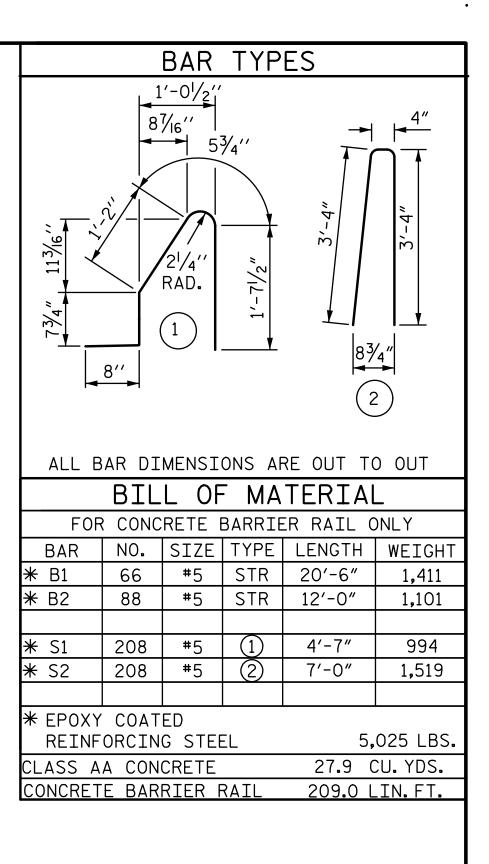

## NOTES

THE BARRIER RAIL SHALL NOT BE CAST UNTIL ALL SLAB CONCRETE HAS BEEN CAST AND HAS REACHED A MINIMUM COMPRESSIVE STRENGTH OF 3,000 PSI.

ALL REINFORCING IN BARRIER RAILS SHALL BE EPOXY COATED.

GROOVED CONTRACTION JOINTS, 1/2" IN DEPTH, SHALL BE TOOLED IN ALL EXPOSED FACES OF THE BARRIER RAIL AND IN ACCORDANCE WITH ARTICLE 825-10(B) OF THE STANDARD SPECIFICATIONS. THE CONTRACTION JOINT SHALL BE LOCATED AT EACH THIRD POINT BETWEEN BARRIER RAIL EXPANSION JOINTS. ONLY ONE CONTRACTION JOINT IS REQUIRED AT MIDPOINT OF BARRIER RAIL SEGMENTS LESS THAN 20 FEET IN LENGTH AND NO CONTRACTION JOINTS ARE REQUIRED FOR THOSE SEGMENTS LESS THAN 10 FEET IN LENGTH.