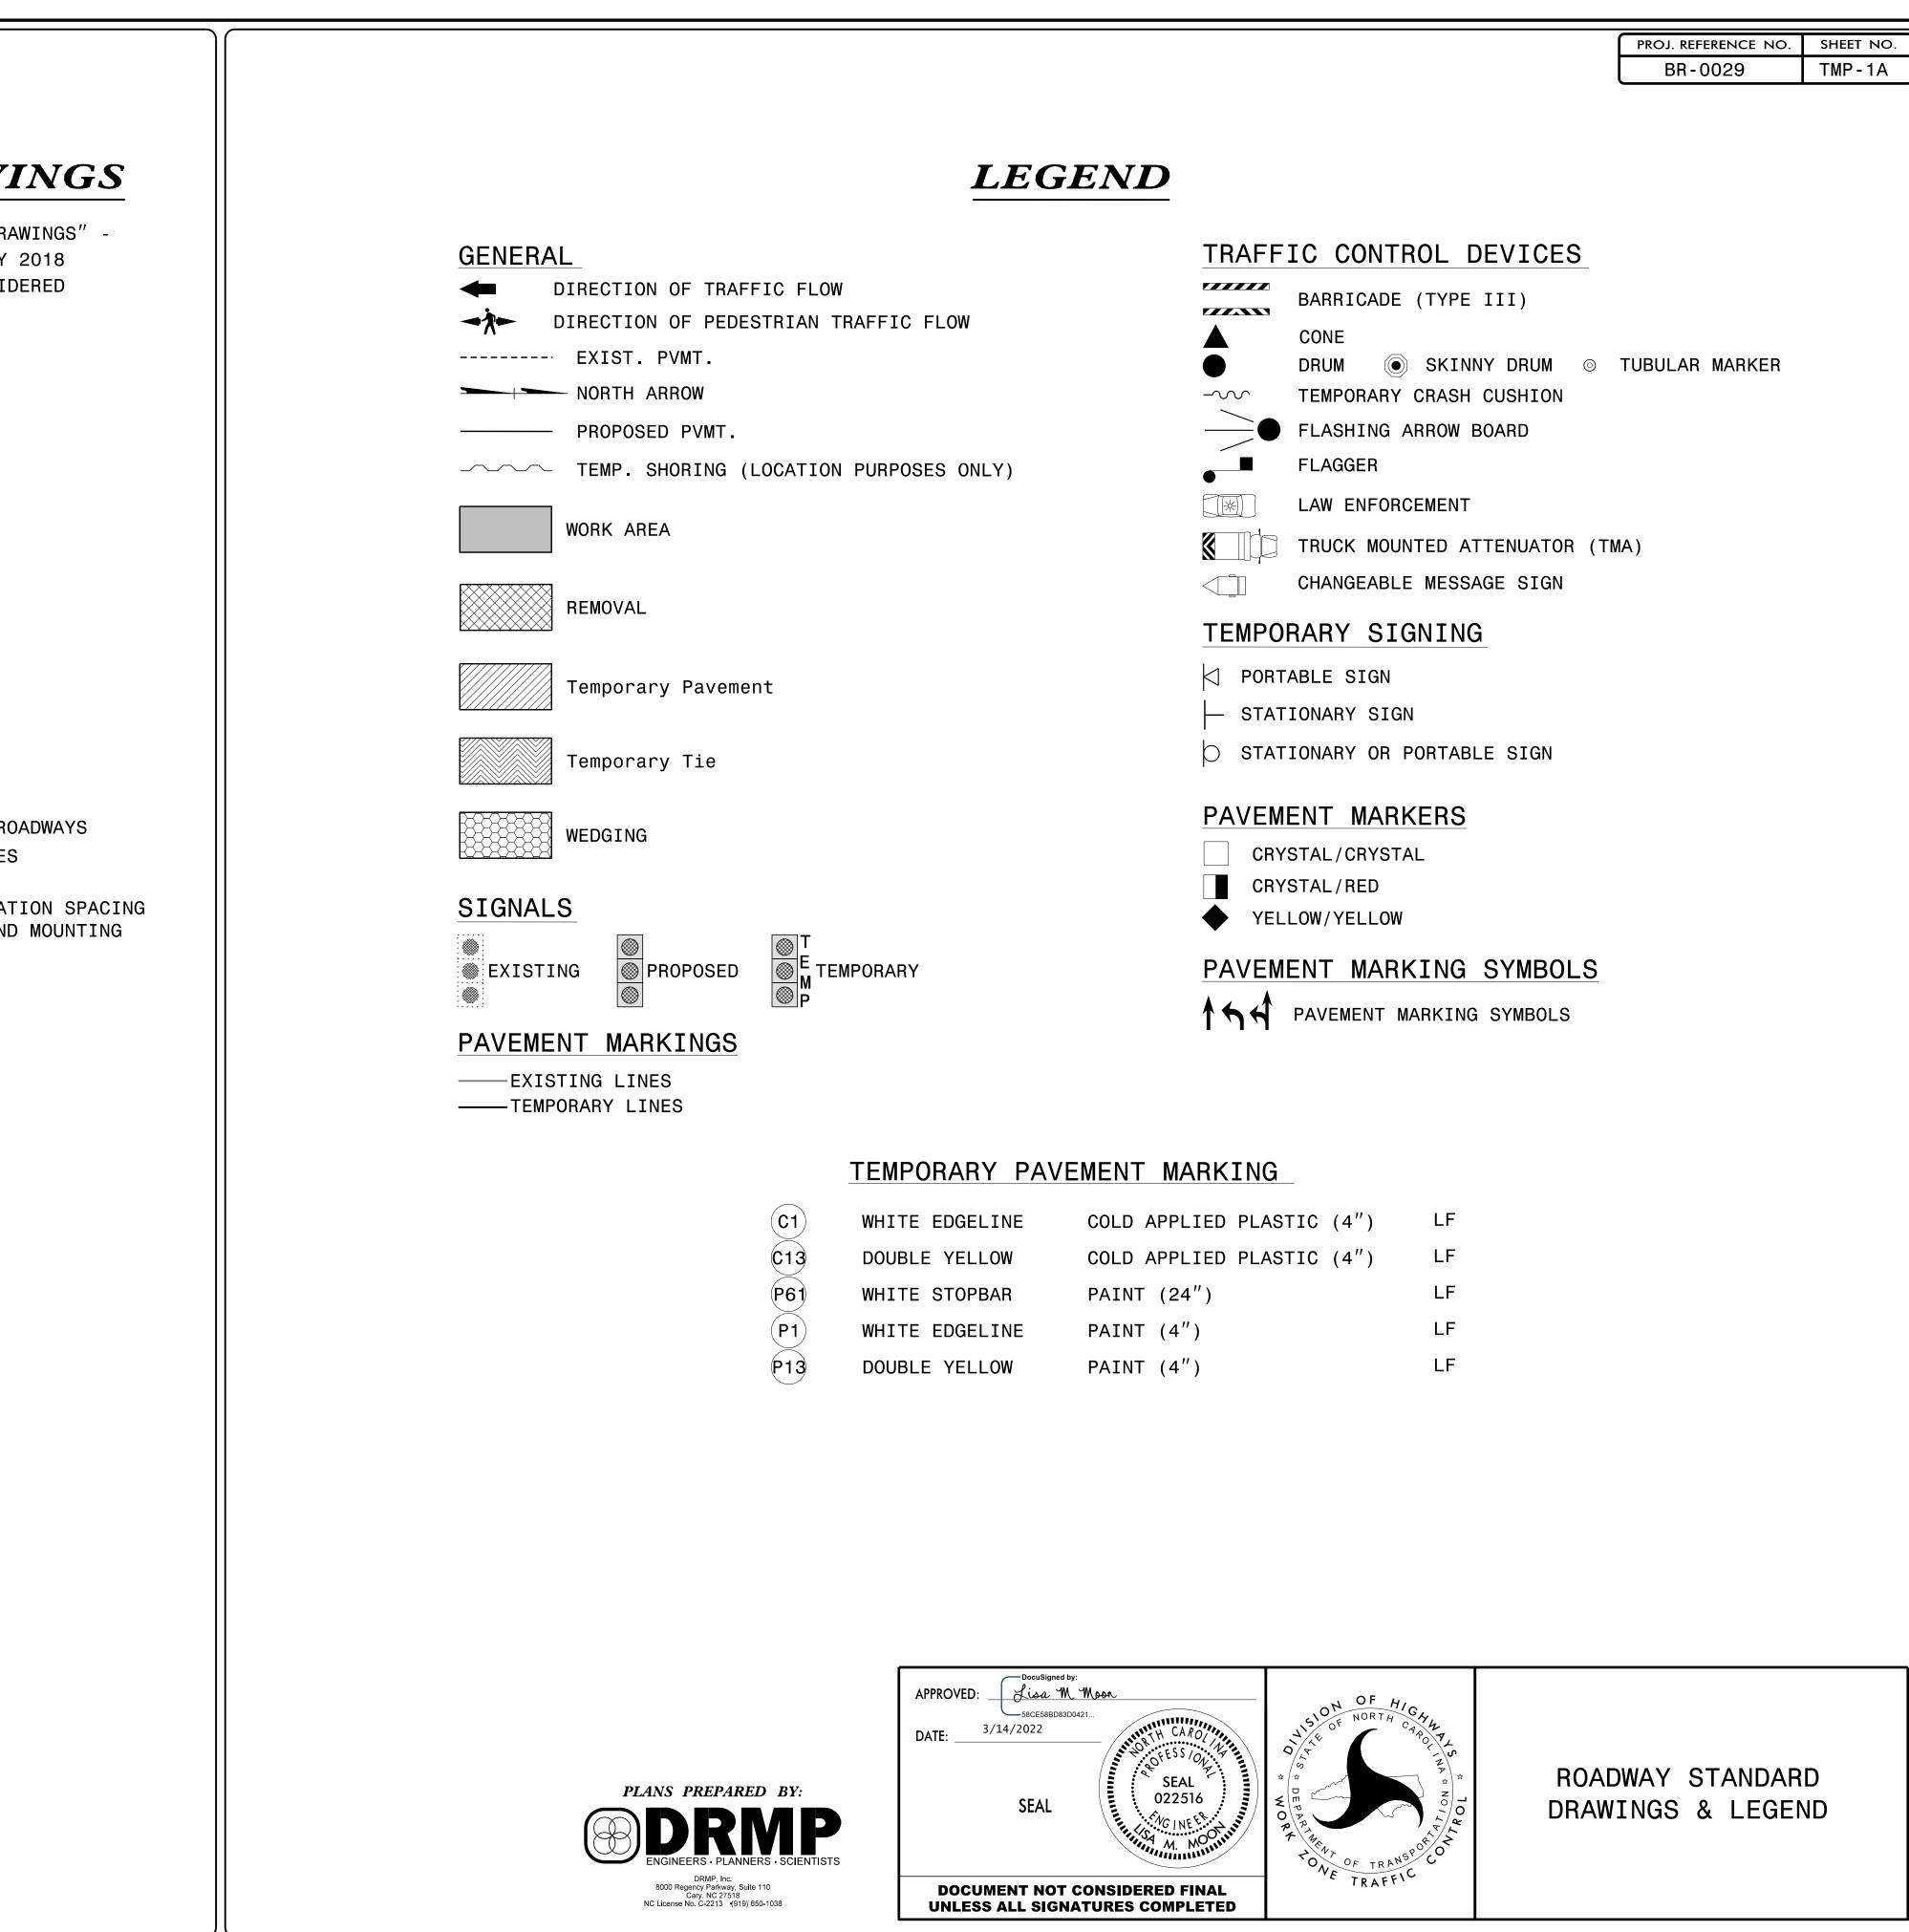

STD. NO.

TITLE

| 1101.01 | WORK ZONE WARNING SIGNS                        |
|---------|------------------------------------------------|
| 1101.02 | TEMPORARY LANE CLOSURES                        |
| 1101.03 | TEMPORARY ROAD CLOSURES                        |
| 1101.04 | TEMPORARY SHOULDER CLOSURES                    |
| 1101.06 | WARNING SIGNS FOR BLASTING ZONES               |
| 1101.11 | TRAFFIC CONTROL DESIGN TABLES                  |
| 1110.01 | STATIONARY WORK ZONE SIGNS                     |
| 1110.02 | PORTABLE WORK ZONE SIGNS                       |
| 1130.01 | DRUMS                                          |
| 1135.01 | CONES                                          |
| 1145.01 | BARRICADES                                     |
| 1150.01 | FLAGGING DEVICES                               |
| 1160.01 | TEMPORARY CRASH CUSHION                        |
| 1165.01 | TRUCK MOUNTED ATTENUATOR                       |
| 1170.01 | PORTABLE CONCRETE BARRIER                      |
| 1180.01 | SKINNY DRUMS                                   |
| 1205.01 | PAVEMENT MARKINGS - LINE TYPES AND OFFSETS     |
| 1205.02 | PAVEMENT MARKINGS - TWO LANE AND MULTILANE ROA |
| 1205.08 | PAVEMENT MARKINGS - SYMBOLS AND WORD MESSAGES  |
| 1205.12 | PAVEMENT MARKINGS - BRIDGES                    |
| 1261.01 | GUARDRAIL AND BARRIER DELINEATORS - INSTALLAT  |
| 1261.02 | GUARDRAIL AND BARRIER DELINEATORS - TYPES AND  |
| 1262.01 | GUARDRAIL END DELINEATION                      |
|         |                                                |

|                   | F                             | PROJ. REFERENCE NO. | SHEET NO. |  |
|-------------------|-------------------------------|---------------------|-----------|--|
|                   | Ĺ                             | BR-0029             | TMP-1A    |  |
|                   |                               |                     |           |  |
|                   |                               |                     |           |  |
|                   |                               |                     |           |  |
| TRAFF             | IC CONTROL DEVICES            |                     |           |  |
|                   | BARRICADE (TYPE III)          |                     |           |  |
|                   | CONE                          |                     |           |  |
| $\bullet$         | DRUM 🔘 SKINNY DRUM 🎯 T        | UBULAR MARKER       |           |  |
|                   | TEMPORARY CRASH CUSHION       |                     |           |  |
|                   | FLASHING ARROW BOARD          |                     |           |  |
|                   | FLAGGER                       |                     |           |  |
|                   | LAW ENFORCEMENT               |                     |           |  |
|                   | TRUCK MOUNTED ATTENUATOR (TMA | A)                  |           |  |
|                   | CHANGEABLE MESSAGE SIGN       |                     |           |  |
| TEMPORARY SIGNING |                               |                     |           |  |
|                   |                               |                     |           |  |
| b stat            | IONARY OR PORTABLE SIGN       |                     |           |  |
| 1                 |                               |                     |           |  |
| PAVEM             | ENT MARKERS                   |                     |           |  |
| CRY               | STAL/CRYSTAL                  |                     |           |  |
| CRY               | STAL/RED                      |                     |           |  |
| YEL               | LOW/YELLOW                    |                     |           |  |
| PAVEM             | ENT MARKING SYMBOLS           |                     |           |  |
| 164               | PAVEMENT MARKING SYMBOLS      |                     |           |  |
| I 'I 'I           |                               |                     |           |  |

| PPLIED PLAST | IC (4") | LF |
|--------------|---------|----|
| PPLIED PLAST | IC (4") | LF |
| (24″)        |         | LF |
| (4″)         |         | LF |
| (4")         |         | LF |