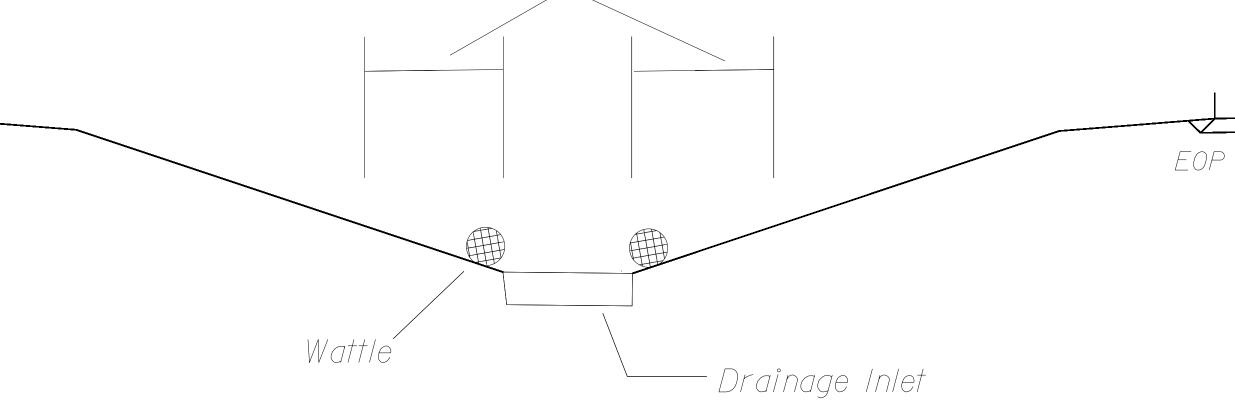

NOTES: Less than 5' - 10' undisturbed buffer from ROW, ditchline, water feature, or drainage inlet, add BMP. BMP Options: Wattle or Silt Fence < 5' - 10' Undisturbed buffer from jurisdictional feature add BMP Undisturbed Area Jurisdictional Feature EOP

NOT TO SCALE