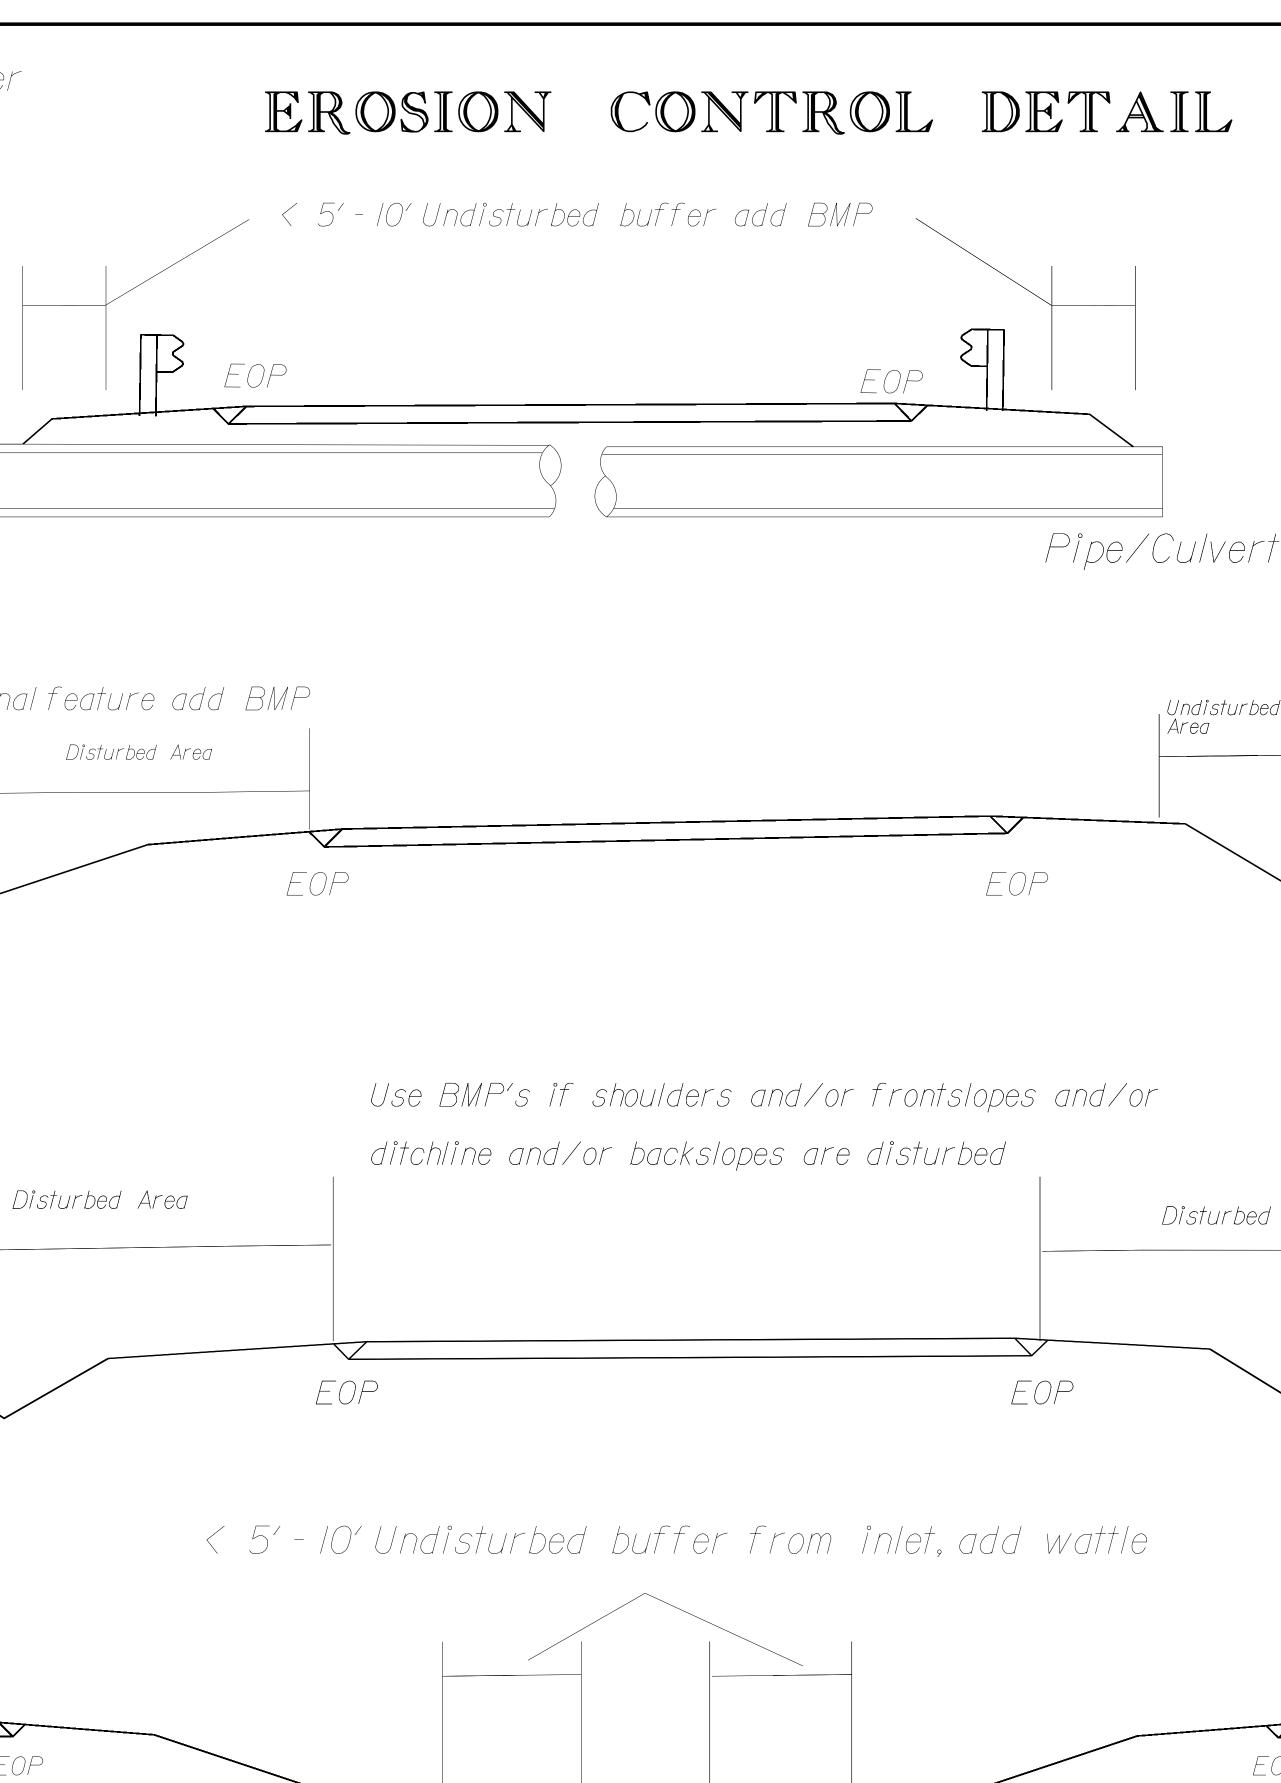

NOTES: Less than 5' - 10' undisturbed buffer from ROW, ditchline, water feature, or drainage inlet, add BMP. BMP Options: Wattle or Silt Fence < 5' - 10' Undisturbed buffer from jurisdictional feature add BMP Undisturbed Area Jurisdictional Feature EOP

NOT TO SCALE