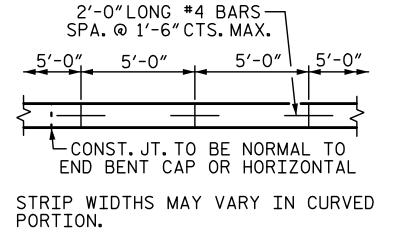

## SECTION ALONG © SURVEY -L-

POURING DETAIL

NOTES:

STRAIGHT EDGING WILL NOT BE REQUIRED UNLESS, IN THE OPINION OF THE ENGINEER, VISUAL INSPECTION INDICATES A NEED FOR IT. MEASUREMENT AND PAYMENT SHALL BE AS PRESCRIBED IN SECTION 462 OF THE STANDARD SPECIFICATIONS. FOR BERM WIDTH, SEE GENERAL DRAWING. SLOPE PROTECTION SHALL CONSIST OF 4" POURED-IN-PLACE CONCRETE PAVING AS SHOWN IN THE DETAILS ON THIS SHEET. CONCRETE SHALL BE CLASS "B". THE CONCRETE SURFACE SHALL BE FLOATED WITH A WOODEN FLOAT AND FINISHED. WELDED WIRE FABRIC REINFORCING SHALL BE 6 X 6 - W1.4 X W1.4, 60" WIDE. SLOPE PROTECTION SHALL BE POURED IN 5'STRIPS AS SHOWN IN THE "POURING DETAIL" WITH 2'-O"LONG #4 BARS PLACED ALONG THE SLOPE BETWEEN STRIPS AT 1'-6" MAXIMUM SPACING. SLOPE PROTECTION MAY BE POURED IN ALTERNATE 4' AND 5' STRIPS AS SHOWN IN THE "OPTIONAL POURING DETAIL" WITH ADJACENT RUNS OF WELDED WIRE FABRIC LAPPING AT LEAST 6". THE COST OF THE WELDED WIRE FABRIC AND #4 BARS, IF USED. SHALL BE INCLUDED IN THE CONTRACT UNIT PRICE BID PER SQUARE YARD FOR SLOPE PROTECTION.