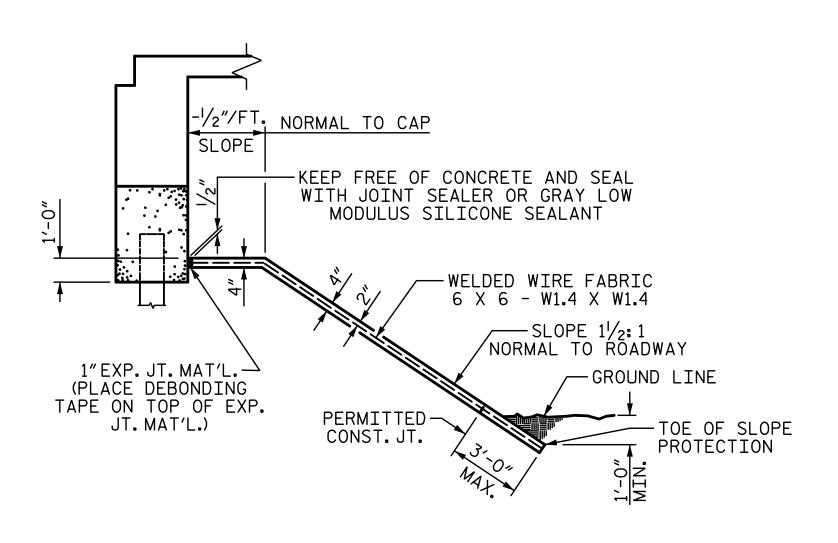

## SECTION ALONG © SURVEY -L-

POURING DETAIL

NOTES:

STRAIGHT EDGING WILL NOT BE REQUIRED UNLESS, IN THE OPINION OF THE ENGINEER, VISUAL INSPECTION INDICATES A NEED FOR IT. MEASUREMENT AND PAYMENT SHALL BE AS PRESCRIBED IN SECTION 462 OF THE STANDARD SPECIFICATIONS. FOR BERM WIDTH, SEE GENERAL DRAWING. SLOPE PROTECTION SHALL CONSIST OF 4" POURED-IN-PLACE CONCRETE PAVING AS SHOWN IN THE DETAILS ON THIS SHEET. CONCRETE SHALL BE CLASS "B". THE CONCRETE SURFACE SHALL BE FLOATED WITH A WOODEN FLOAT AND FINISHED. WELDED WIRE FABRIC REINFORCING SHALL BE 6 X 6 - W1.4 X W1.4, 60" WIDE. SLOPE PROTECTION SHALL BE POURED IN 5'STRIPS AS SHOWN IN THE "POURING DETAIL" WITH 2'-O"LONG #4 BARS PLACED ALONG THE SLOPE BETWEEN STRIPS AT 1'-6" MAXIMUM SPACING. SLOPE PROTECTION MAY BE POURED IN ALTERNATE 4' AND 5' STRIPS AS SHOWN IN THE "OPTIONAL POURING DETAIL" WITH ADJACENT RUNS OF WELDED WIRE FABRIC LAPPING AT LEAST 6". THE COST OF THE WELDED WIRE FABRIC AND #4 BARS, IF USED. SHALL BE INCLUDED IN THE CONTRACT UNIT PRICE BID PER SQUARE YARD FOR SLOPE PROTECTION.