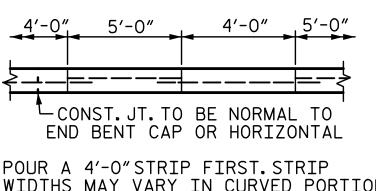

OPTIONAL POURING DETAIL

## SECTION ALONG © SURVEY -L-

POURING DETAIL

NOTES:

STRAIGHT EDGING WILL NOT BE REQUIRED UNLESS, IN THE OPINION OF THE ENGINEER, VISUAL INSPECTION INDICATES A NEED FOR IT. MEASUREMENT AND PAYMENT SHALL BE AS PRESCRIBED IN SECTION 462 OF THE STANDARD SPECIFICATIONS. FOR BERM WIDTH, SEE GENERAL DRAWING. SLOPE PROTECTION SHALL CONSIST OF 4" POURED-IN-PLACE CONCRETE PAVING AS SHOWN IN THE DETAILS ON THIS SHEET. CONCRETE SHALL BE CLASS "B". THE CONCRETE SURFACE SHALL BE FLOATED WITH A WOODEN FLOAT AND FINISHED. WELDED WIRE FABRIC REINFORCING SHALL BE 6 X 6 - W1.4 X W1.4, 60" WIDE. SLOPE PROTECTION SHALL BE POURED IN 5'STRIPS AS SHOWN IN THE "POURING DETAIL" WITH 2'-O"LONG #4 BARS PLACED ALONG THE SLOPE BETWEEN STRIPS AT 1'-6" MAXIMUM SPACING. SLOPE PROTECTION MAY BE POURED IN ALTERNATE 4' AND 5' STRIPS AS SHOWN IN THE "OPTIONAL POURING DETAIL" WITH ADJACENT RUNS OF WELDED WIRE FABRIC LAPPING AT LEAST 6". THE COST OF THE WELDED WIRE FABRIC AND #4 BARS, IF USED. SHALL BE INCLUDED IN THE CONTRACT UNIT PRICE BID PER SQUARE YARD FOR SLOPE PROTECTION.