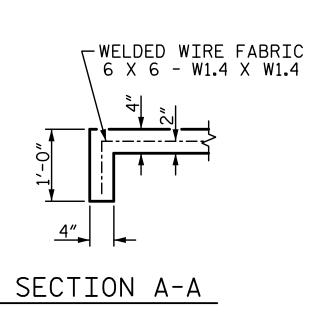

## SECTION ALONG © SURVEY -L-

POURING DETAIL

NOTES:

STRAIGHT EDGING WILL NOT BE REQUIRED UNLESS, IN THE OPINION OF THE ENGINEER, VISUAL INSPECTION INDICATES A NEED FOR IT. MEASUREMENT AND PAYMENT SHALL BE AS PRESCRIBED IN SECTION 462 OF THE STANDARD SPECIFICATIONS. FOR BERM WIDTH, SEE GENERAL DRAWING. SLOPE PROTECTION SHALL CONSIST OF 4" POURED-IN-PLACE CONCRETE PAVING AS SHOWN IN THE DETAILS ON THIS SHEET. CONCRETE SHALL BE CLASS "B". THE CONCRETE SURFACE SHALL BE FLOATED WITH A WOODEN FLOAT AND FINISHED. WELDED WIRE FABRIC REINFORCING SHALL BE 6 X 6 - W1.4 X W1.4, 60" WIDE. SLOPE PROTECTION SHALL BE POURED IN 5'STRIPS AS SHOWN IN THE "POURING DETAIL" WITH 2'-O"LONG #4 BARS PLACED ALONG THE SLOPE BETWEEN STRIPS AT 1'-6" MAXIMUM SPACING. SLOPE PROTECTION MAY BE POURED IN ALTERNATE 4' AND 5' STRIPS AS SHOWN IN THE "OPTIONAL POURING DETAIL" WITH ADJACENT RUNS OF WELDED WIRE FABRIC LAPPING AT LEAST 6". THE COST OF THE WELDED WIRE FABRIC AND #4 BARS, IF USED. SHALL BE INCLUDED IN THE CONTRACT UNIT PRICE BID PER SQUARE YARD FOR SLOPE PROTECTION.