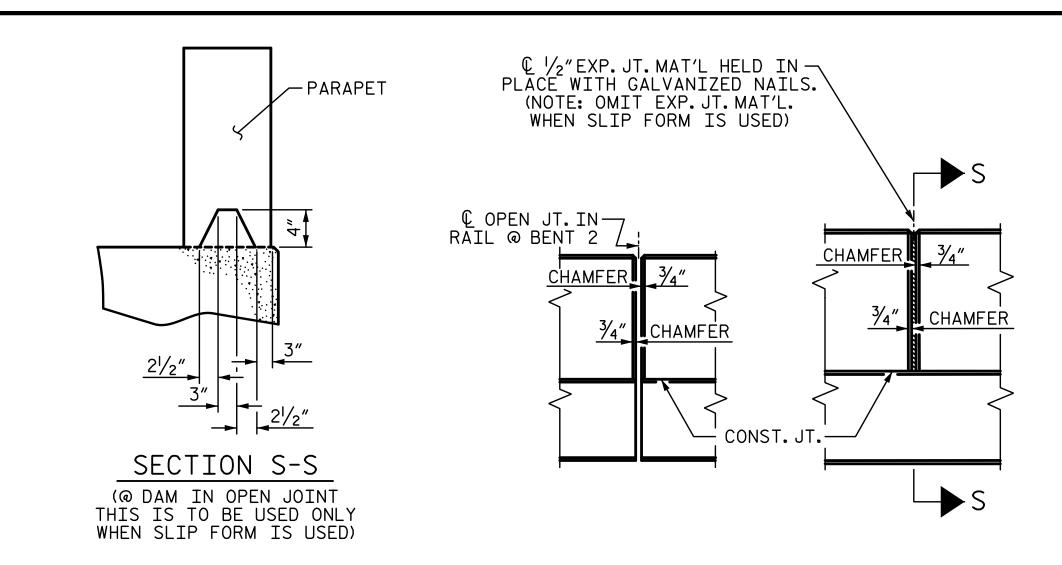

THE JOINT IN THE DECK AT BENT 2 SHALL BE SAWED PRIOR TO CASTING OF THE PARAPET.

GROOVED CONTRACTION JOINTS,  $\frac{1}{2}$ "IN DEPTH, SHALL BE TOOLED IN ALL EXPOSED FACES OF THE PARAPET IN ACCORDANCE WITH ARTICLE 825-10(B) OF THE STANDARD SPECIFICATIONS. A CONTRACTION JOINT SHALL BE LOCATED AT EACH THIRD POINT BETWEEN PARAPET EXPANSION JOINTS. ONLY ONE CONTRACTION JOINT IS REQUIRED AT MIDPOINT OF PARAPET SEGMENTS LESS THAN 20 FEET IN LENGTH AND NO CONTRACTION JOINTS ARE REQUIRED FOR THOSE SEGMENTS LESS THAN 10 FEET IN LENGTH.