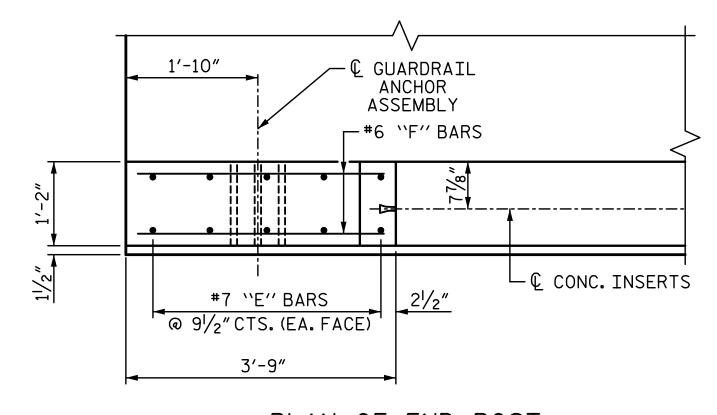

THE #5 S1 AND #5 S2 BARS MAY BE SHIFTED SLIGHTLY IN ORDER TO MAINTAIN A 2"MINIMUM CLEARANCE TO THE  $\frac{1}{2}$ "EXPANSION JT. MATERIAL IN PARAPET.

FOR DETAILS OF CONCRETE INSERTS IN END POSTS, SEE "RAIL POST SPACINGS AND END OF RAIL DETAILS" SHEET.

FOR DETAILS AND LOCATION OF GUARDRAIL ANCHOR ASSEMBLIES, SEE "GUARDRAIL ANCHORAGE DETAILS FOR METAL RAILS" SHEET.

PLAN OF PARAPET

PLAN OF END POST

#7 \`E'' BARS @ 91/2" CTS. (EA. FACE) € CONC. INSERTS — -#6 F3 (EA.FACE) (#6 F1 (EA. FACE) -#6 F2 (EA. FACE) - PERMITTED CONST. JT. #7 E6—F #5 S4--#5 \\B'' BARS (EA.FACE) #5 S3 PERMITTED CONST.JT. └const.jt.