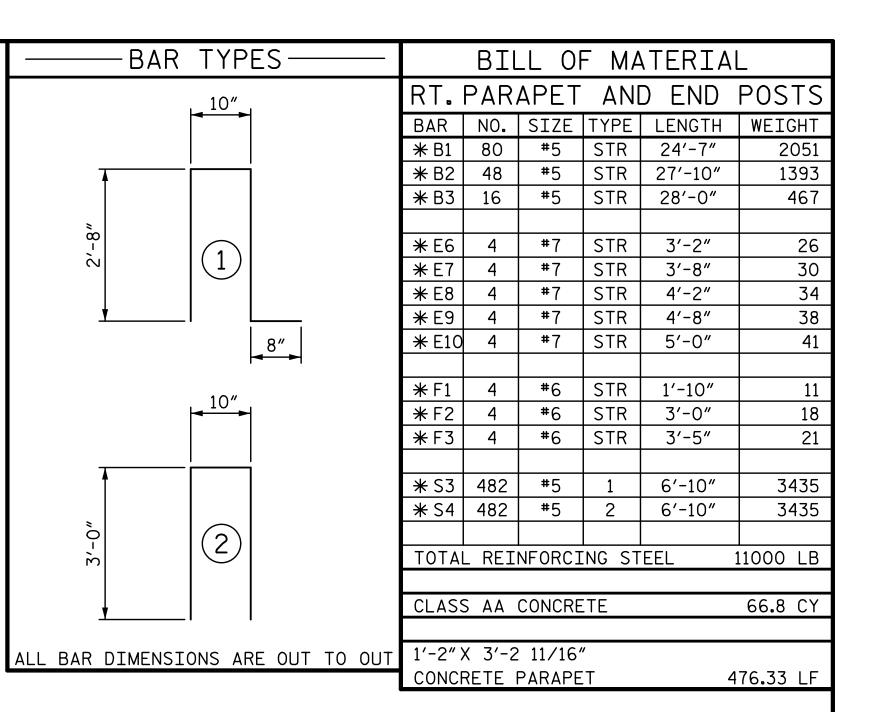

## NOTES:

CONCRETE PARAPET IN A CONTINUOUS UNIT SHALL NOT BE CAST UNTIL ALL SLAB CONCRETE IN THE UNIT HAS BEEN CAST AND HAS REACHED A MINIMUM COMPRESSIVE STRENGTH OF 3,000 PSI.

ALL REINFORCING STEEL IN PARAPET AND END POSTS SHALL BE EPOXY

THE #5 S1 AND #5 S2 BARS MAY BE SHIFTED SLIGHTLY IN ORDER TO MAINTAIN A 2"MINIMUM CLEARANCE TO THE  $\frac{1}{2}$ "EXPANSION JT. MATERIAL IN PARAPET.

FOR DETAILS OF CONCRETE INSERTS IN END POSTS, SEE "RAIL POST SPACINGS AND END OF RAIL DETAILS" SHEET.