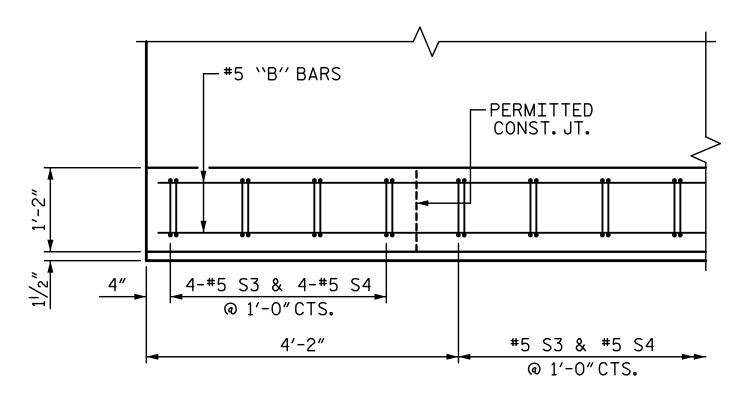

FOR DETAILS AND LOCATION OF GUARDRAIL ANCHOR ASSEMBLIES, SEE "GUARDRAIL ANCHORAGE DETAILS FOR METAL RAILS" SHEET.

PLAN OF PARAPET

PLAN OF END POST

#7 \`E'' BARS @ 91/2" CTS. (EA. FACE) € CONC. INSERTS — -#6 F3 (EA.FACE) (#6 F1 (EA. FACE) -#6 F2 (EA. FACE) - PERMITTED CONST. JT. #7 E6—F #5 S4--#5 \\B'' BARS (EA.FACE) #5 S3 PERMITTED CONST.JT. └const.jt.