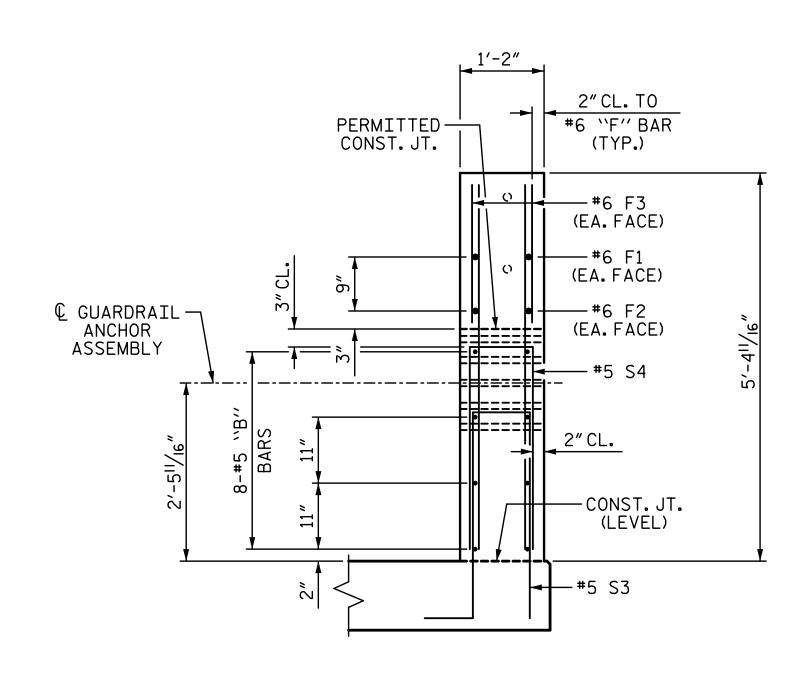

FOR DETAILS AND LOCATION OF GUARDRAIL ANCHOR ASSEMBLIES, SEE "GUARDRAIL ANCHORAGE DETAILS FOR METAL RAILS" SHEET.

PLAN OF PARAPET

PLAN OF END POST

#7 \`E'' BARS @ 91/2" CTS. (EA. FACE) € CONC. INSERTS — -#6 F3 (EA.FACE) (#6 F1 (EA. FACE) -#6 F2 (EA. FACE) - PERMITTED CONST. JT. #7 E6—F #5 S4--#5 \\B'' BARS (EA.FACE) #5 S3 PERMITTED CONST.JT. └const.jt.