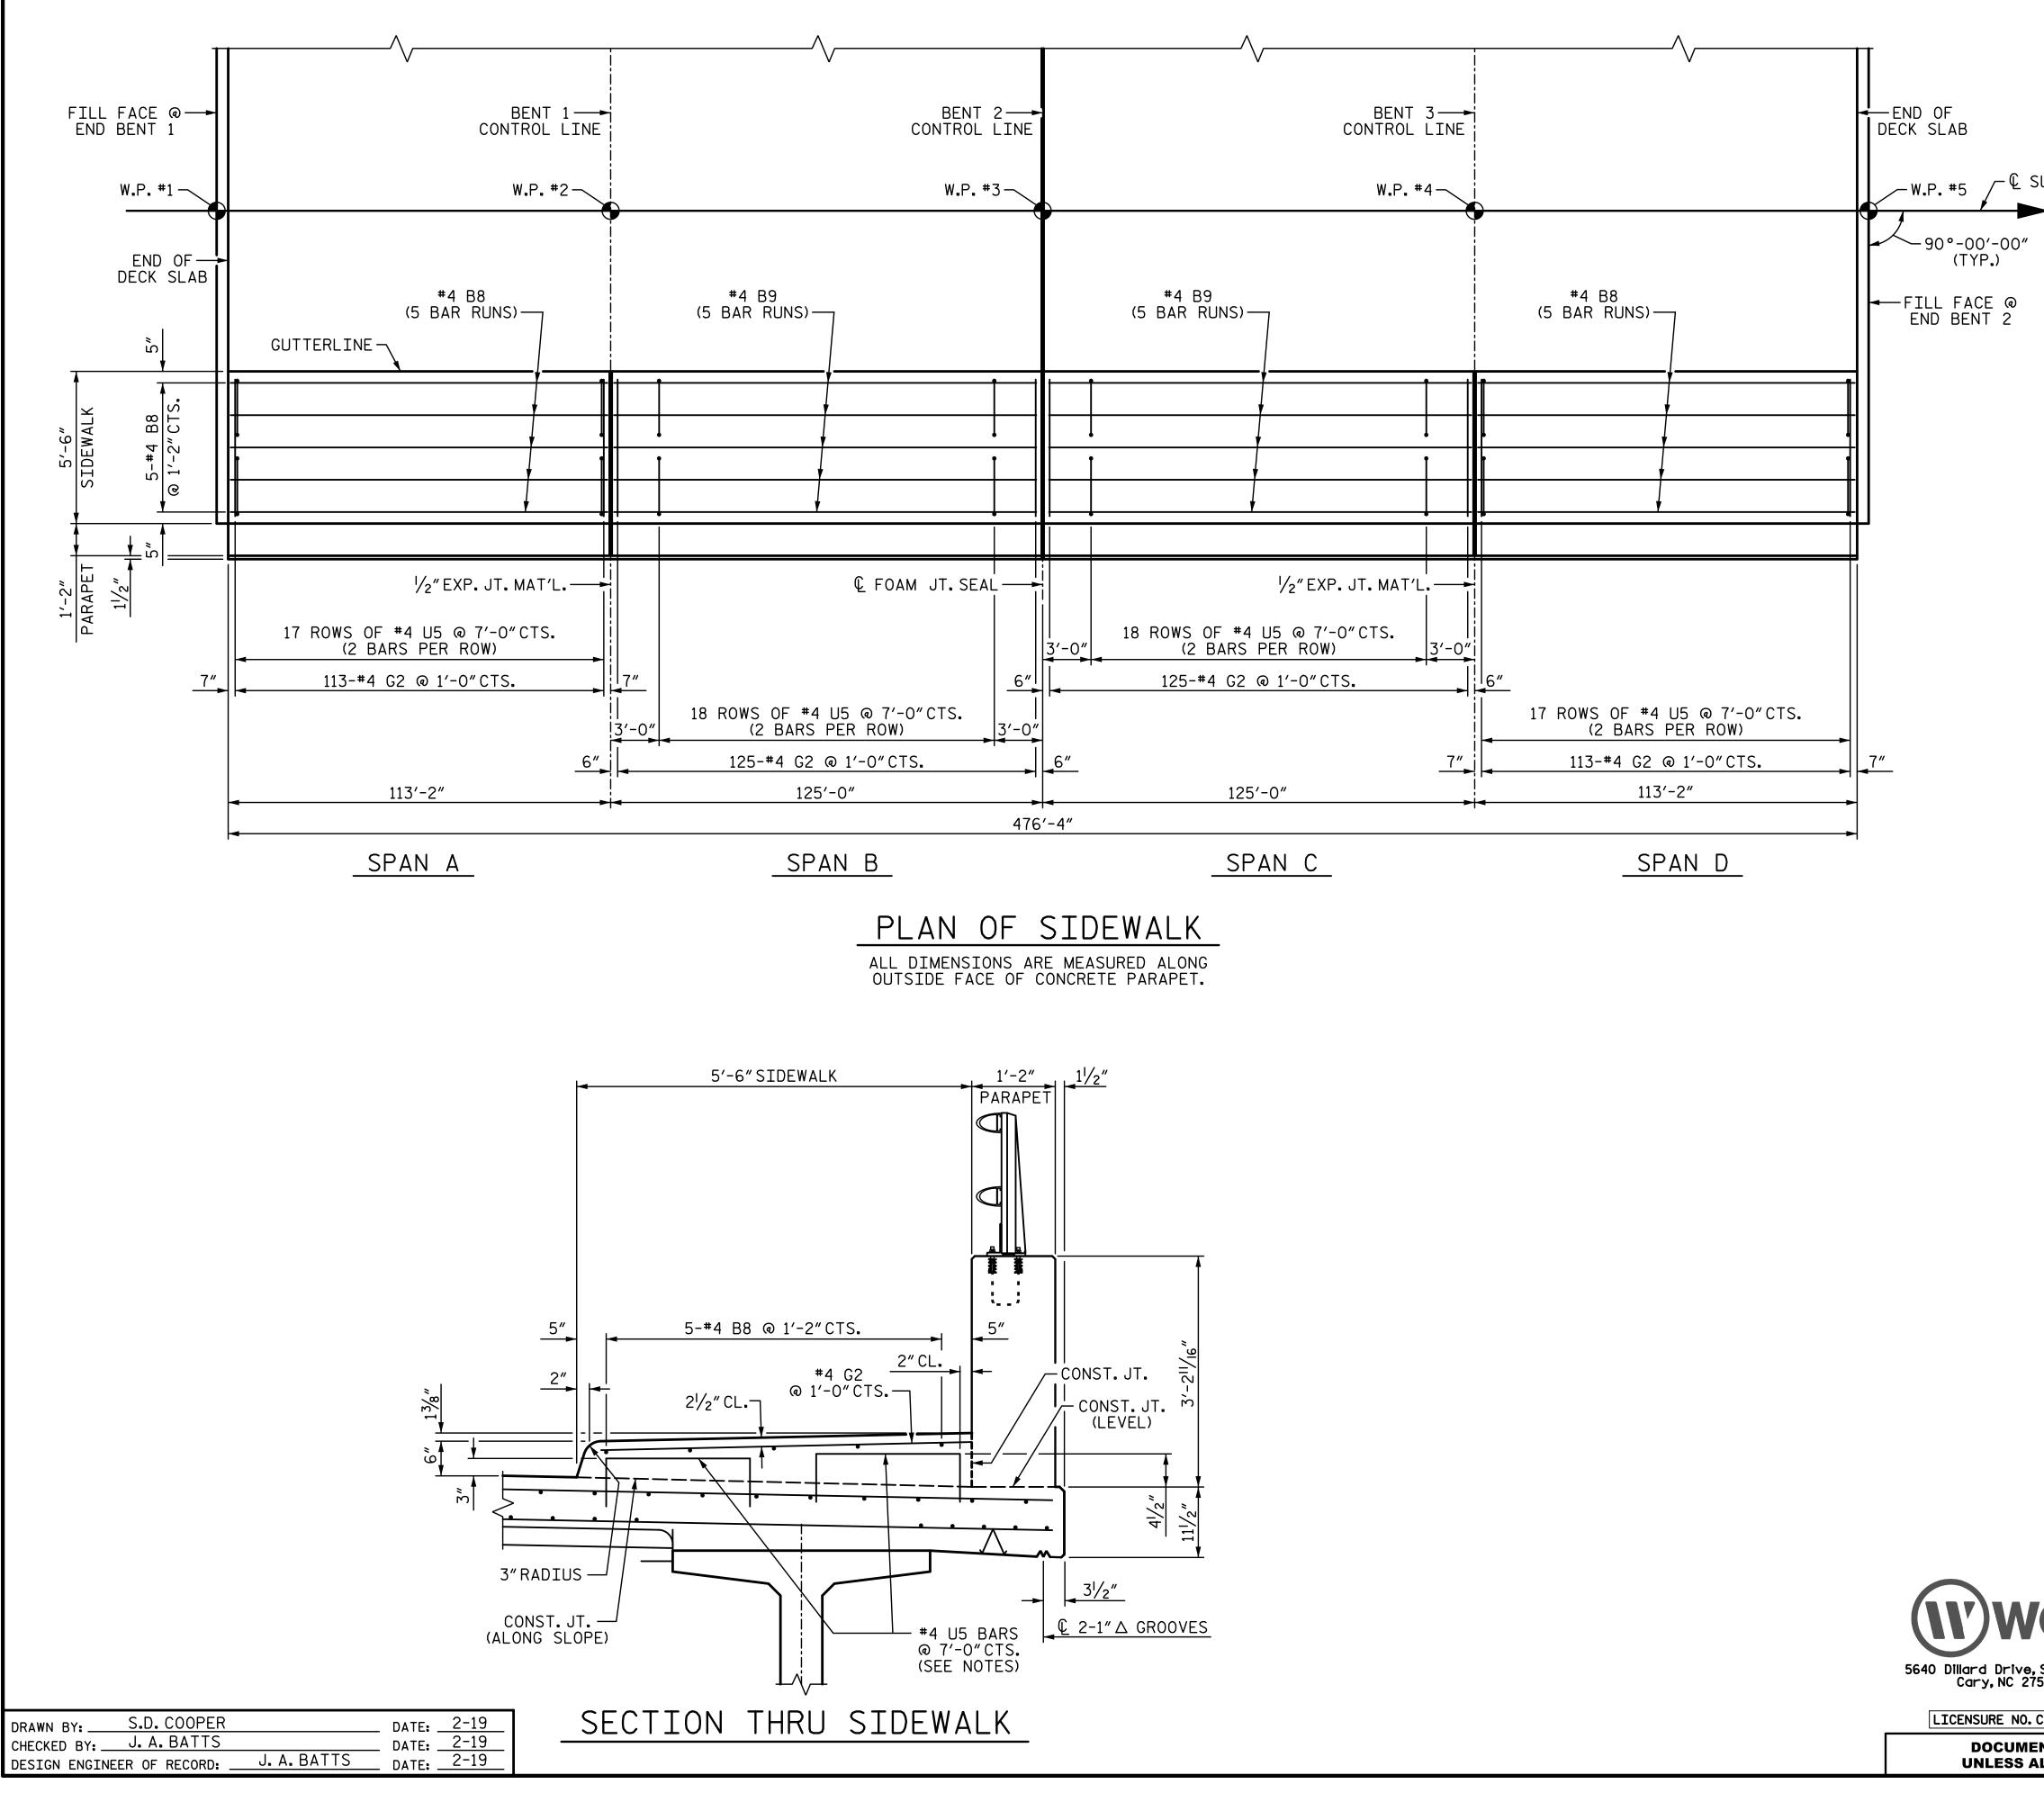

## NOTES:

SIDEWALK IN A CONTINUOUS UNIT SHALL NOT BE CAST UNTIL ALL SLAB CONCRETE IN THE UNIT HAS BEEN CAST AND HAS REACHED A MINIMUM COMPRESSIVE STRENGTH OF 3000 PSI.

ALL REINFORCING STEEL IN SIDEWALK SHALL BE EPOXY COATED.

GROOVED CONTRACTION JOINTS,  $\frac{1}{2}^{\prime\prime}$  IN DEPTH, SHALL BE TOOLED IN ALL EXPOSED FACES OF THE SIDEWALK IN ACCORDANCE WITH ARTICLE 825-10(B) OF THE STANDARD SPECIFICATIONS. THE CONTRACTION JOINTS SHALL BE LOCATED AT A SPACING OF 8 FEET TO 10 FEET BETWEEN EXPANSION JOINTS. NO CONTRACTION JOINT WILL BE REQUIRED FOR SEGMENTS LESS THAN 10 FEET IN LENGTH. FOR SIDEWALK REINFORCING STEEL AND CONCRETE QUANTITIES SEE

SUPERSTRUCTURE "BILL OF MATERIAL" SHEET.

U5 BARS MAY BE PUSHED INTO GREEN CONCRETE AFTER SPAN HAS BEEN SCREEDED OFF.

THE JOINT IN THE DECK SHALL BE SAWED PRIOR TO THE CASTING OF THE SIDEWALK.

|                                                    |                                                                          | C                                                                                    | CT NO.<br>ABARF<br>ON: 3 | RUS    |       | UNTY                  |
|----------------------------------------------------|--------------------------------------------------------------------------|--------------------------------------------------------------------------------------|--------------------------|--------|-------|-----------------------|
|                                                    |                                                                          | STATE OF NORTH CAROLINA<br>DEPARTMENT OF TRANSPORTATION<br>RALEIGH<br>SUPERSTRUCTURE |                          |        |       |                       |
| <b>GI</b> ®<br>Sulte 200                           | Docats of H & CARO/<br>JOLUS, KEBSHON<br>30D E BE896460<br>SEAL<br>18056 | SIDEWALK DETAILS                                                                     |                          |        |       |                       |
|                                                    | 8/25/2022   11:22 AM F                                                   | REVISIONS SHEET NO.                                                                  |                          |        |       |                       |
| -4434                                              | 0,20,2022   11122 /04                                                    | NO. BY:                                                                              |                          | 0. BY: | DATE: | S-23                  |
| NT NOT CONSIDERED FINAL<br>LL SIGNATURES COMPLETED |                                                                          | 1<br>2                                                                               |                          |        |       | total<br>sheets<br>53 |