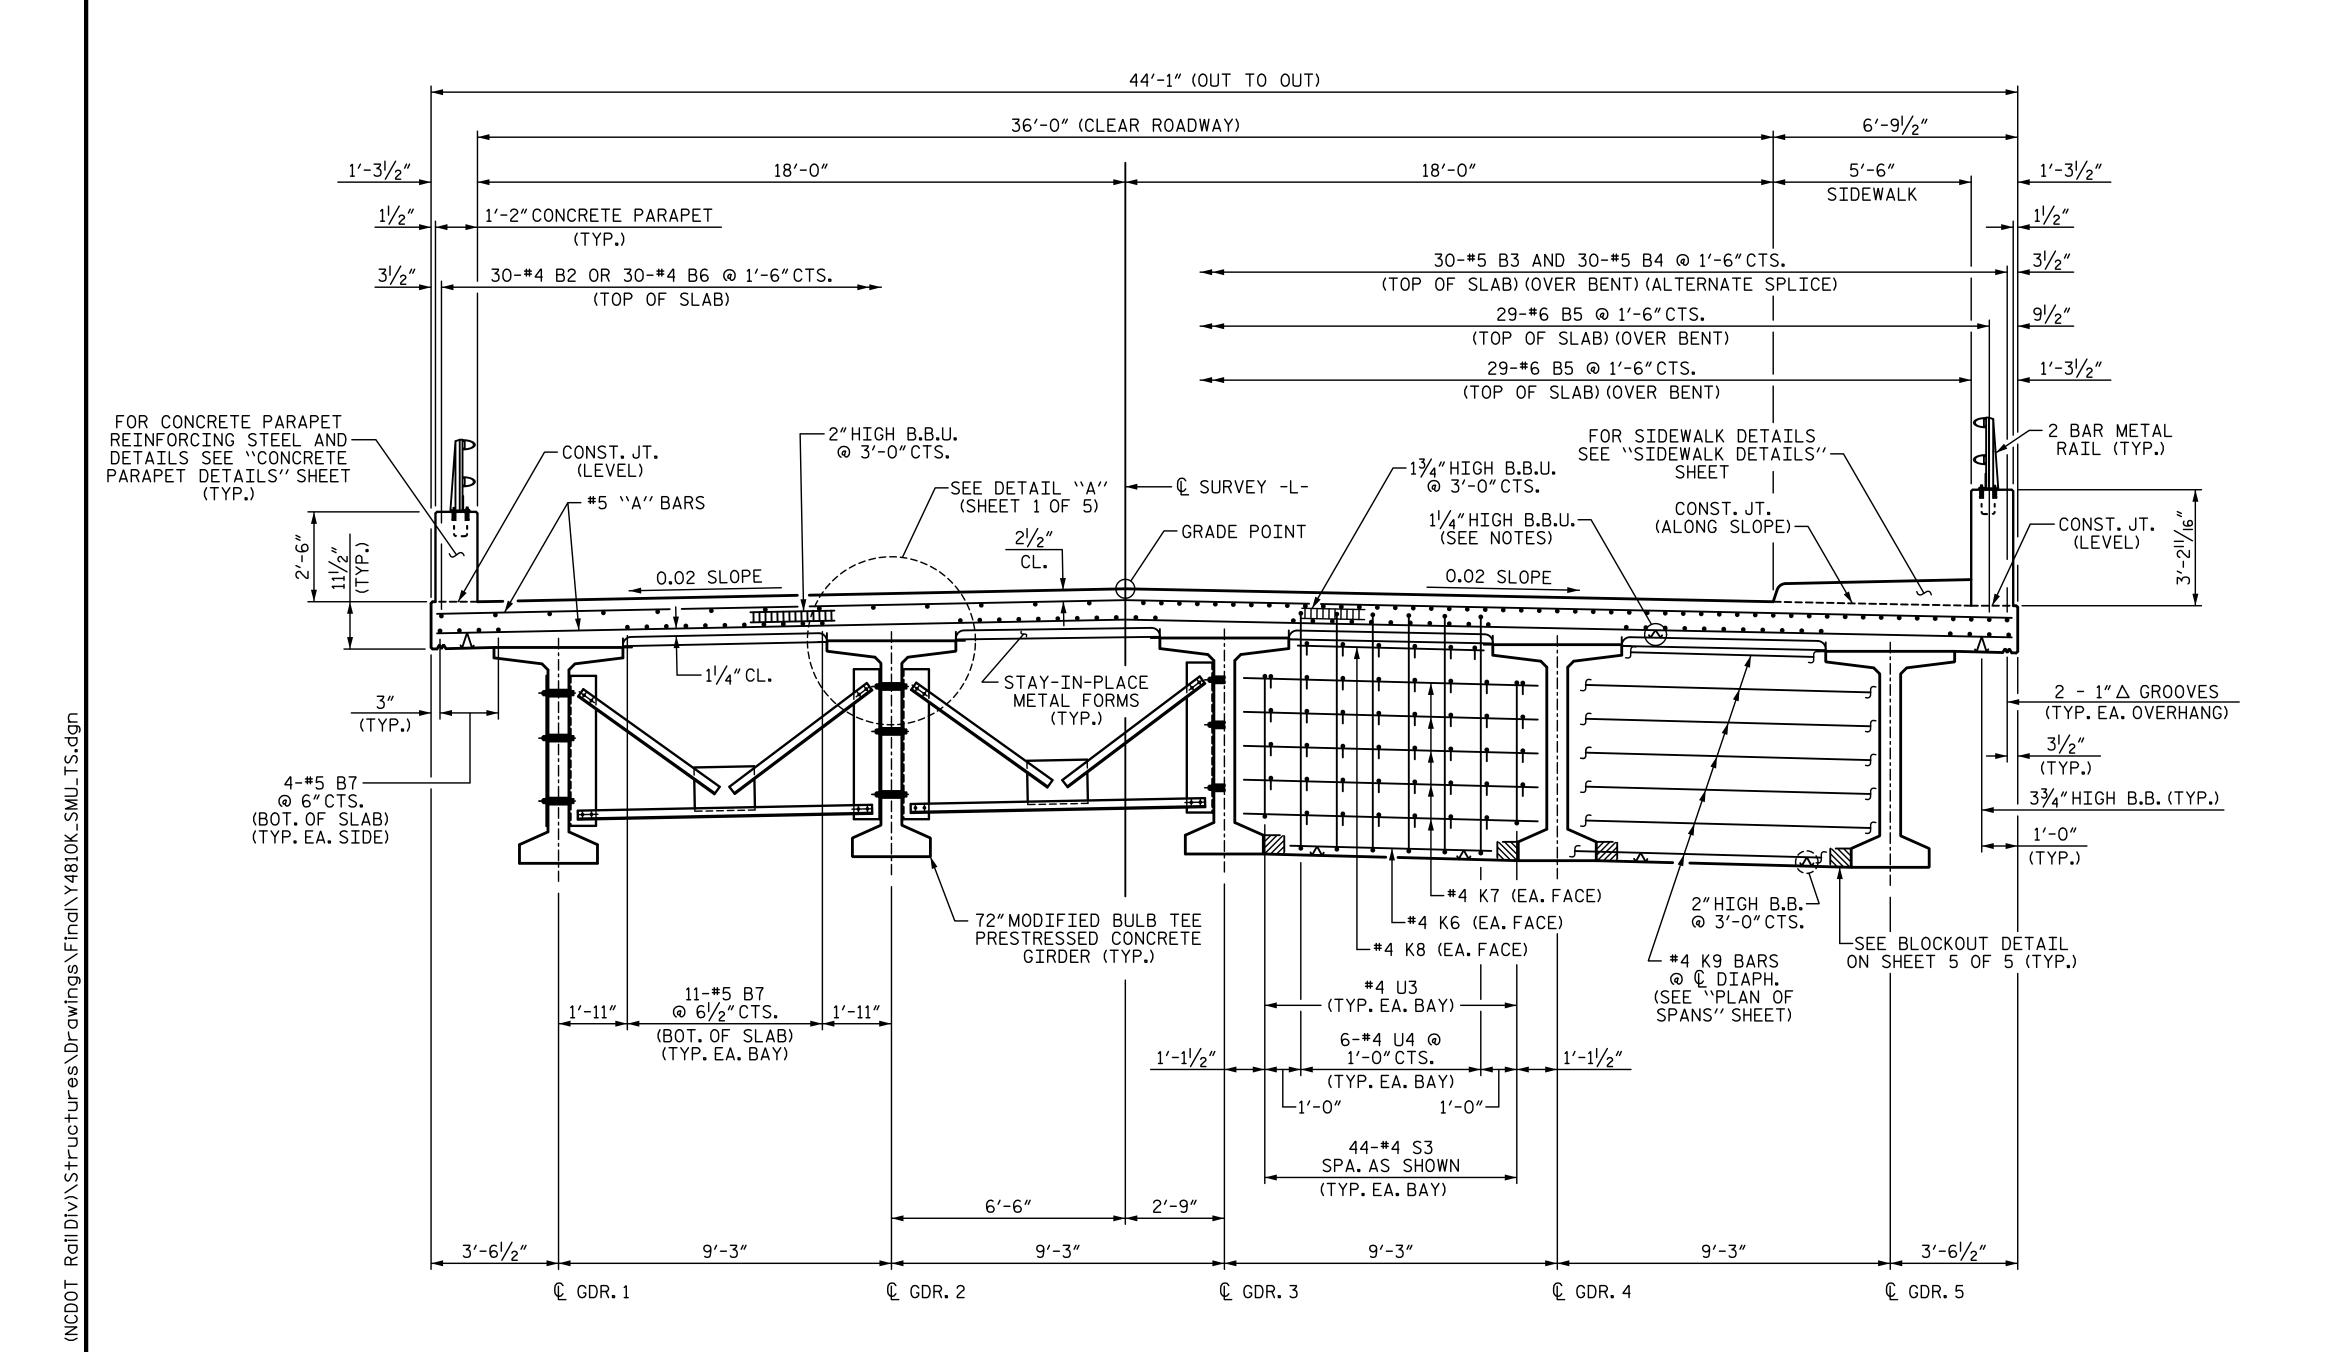

BRIDGE MOUNTED CHAIN LINK FENCE NOT SHOWN FOR CLARITY. SEE "BRIDGE MOUNTED CHAIN LINK FENCE DETAILS" SHEETS.

PARTIAL TYPICAL SECTION
(SHOWING INTERMEDIATE DIAPHRAGMS IN SPANS A-D)

PARTIAL TYPICAL SECTION

(SHOWING CONTINUOUS FOR LIVE LOAD DIAPHRAGMS @ BENTS 1 & 3)

## TYPICAL SECTION

(FOR INTERMEDIATE STEEL DIAPHRAGM DETAILS SEE "INTERMEDIATE STEEL DIAPHRAGMS FOR 72" PRESTRESSED CONCRETE GIRDERS MODIFIED BULB TEE" SHEET)

PROJECT NO. Y-4810K

CABARRUS COUNTY

STATION: 31+94.08 -L-