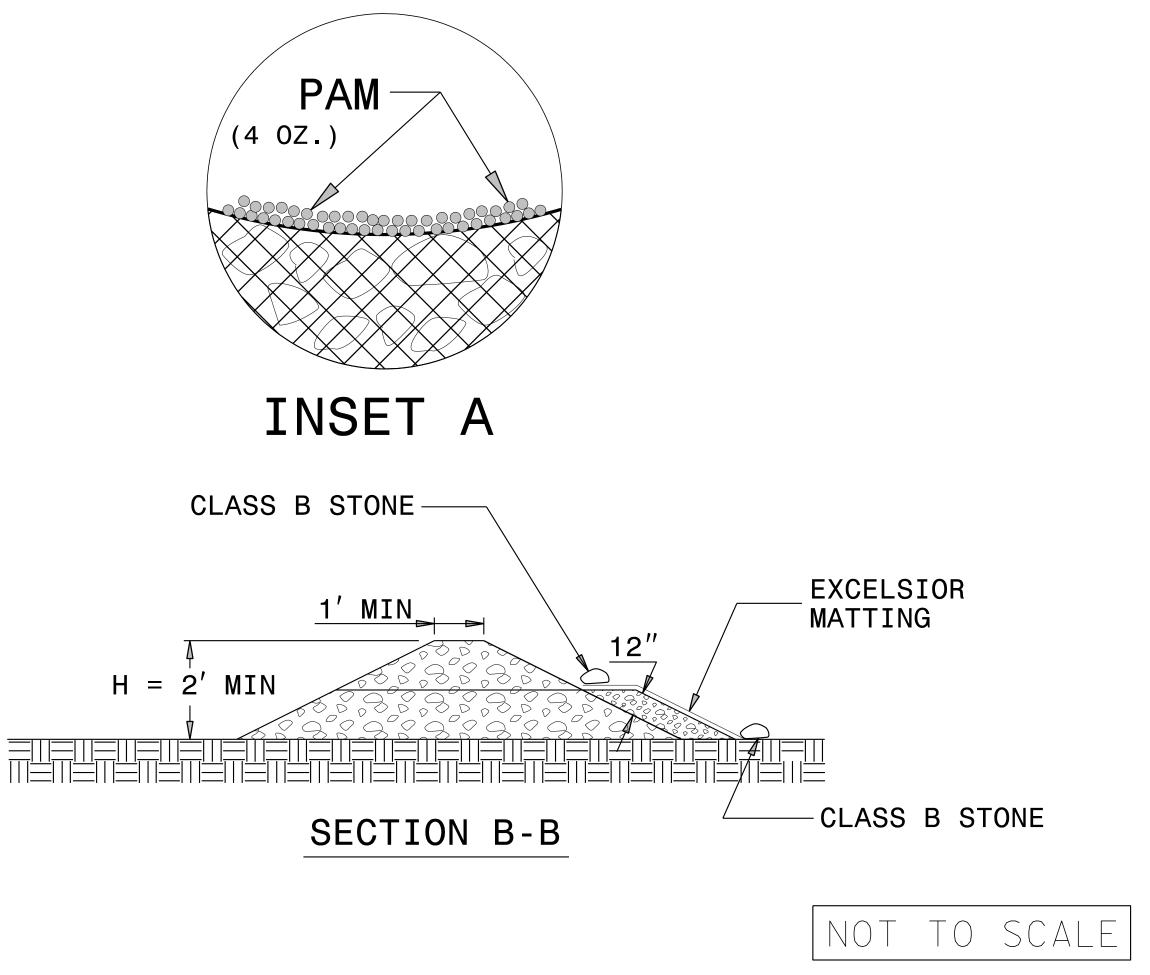

## NOTES:

INSTALL TEMPORARY ROCK SILT CHECK TYPE A IN ACCORDANCE WITH ROADWAY STANDARD DRAWING NO. 1633.01.

USE EXCELSIOR FOR MATTING MATERIAL AND ANCHOR MATTING SECTION AT TOP AND BOTTOM WITH CLASS B STONE.

PRIOR TO POLYACRYLAMIDE (PAM) APPLICATION, OBTAIN A SOIL SAMPLE FROM PROJECT LOCATION, AND FROM OFFSITE MATERIAL, AND ANALYZE FOR APPROPRIATE PAM FLOCCULANT TO BE APPLIED TO EACH ROCK SILT CHECK.

INITIALLY APPLY 4 OUNCES OF POLYACRYLAMIDE (PAM) TO TOP OF MATTING SECTION AND AFTER EVERY RAINFALL EVENT THAT EQUALS OR EXCEEDS 0.50 INCHES.