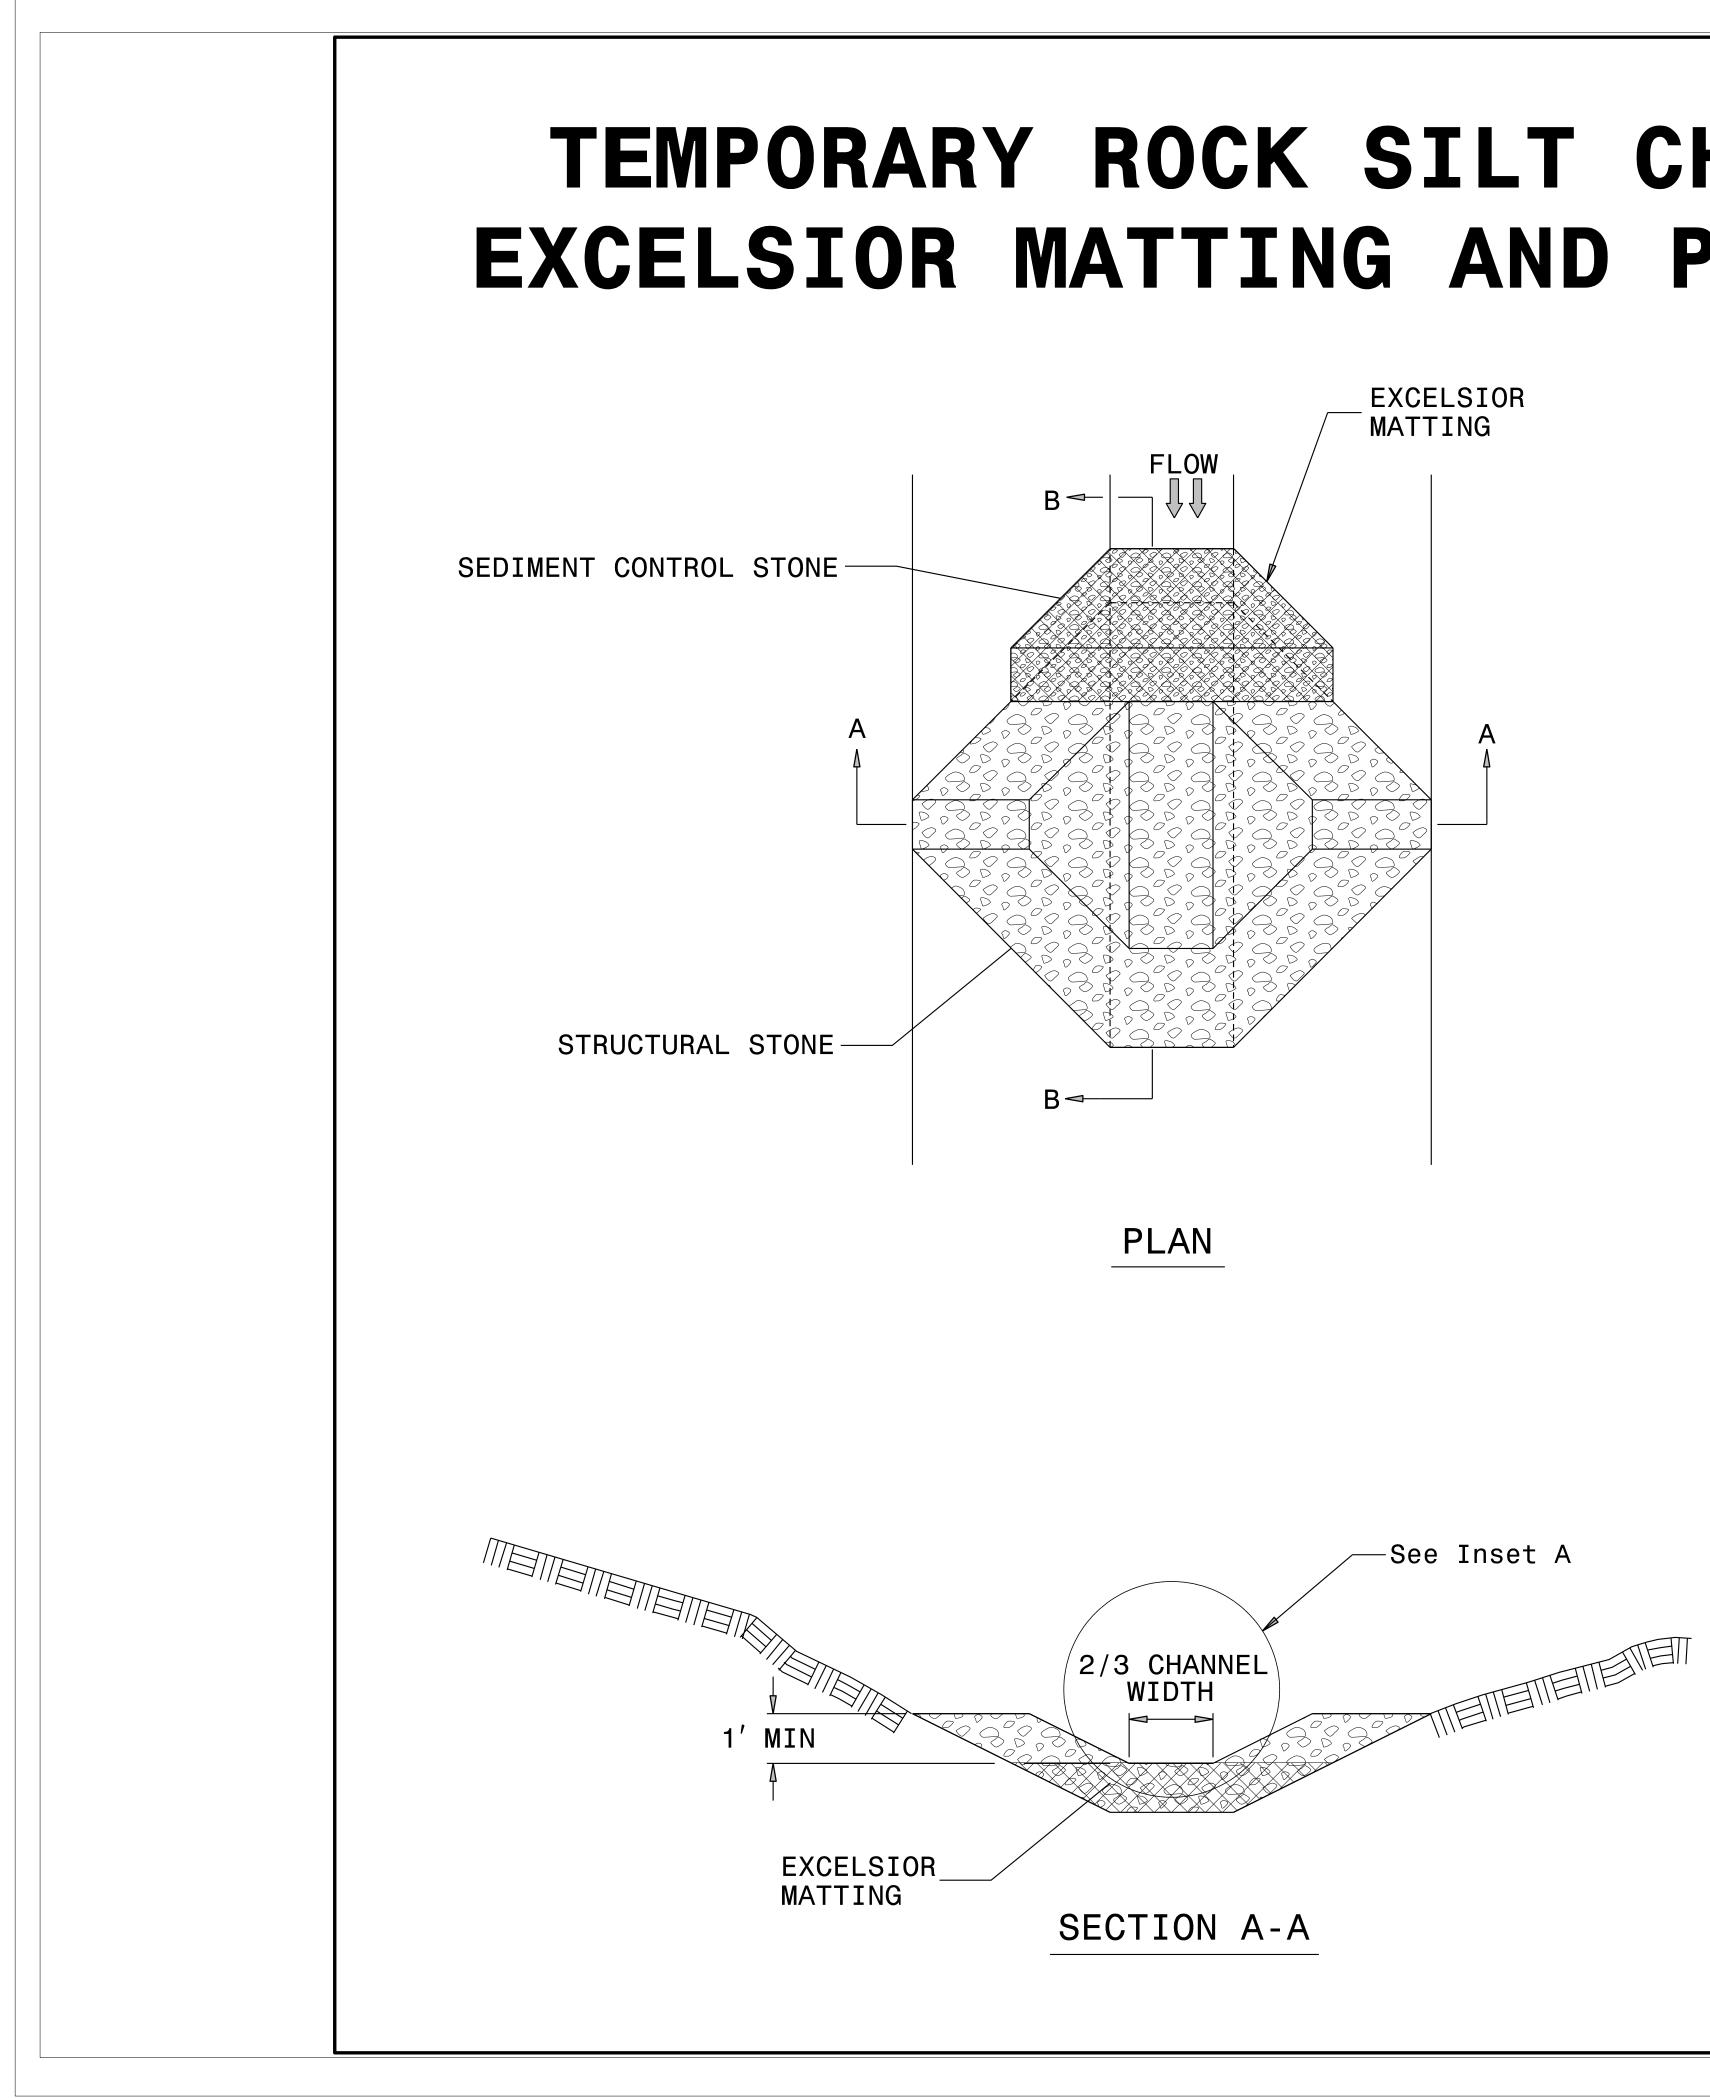

## TEMPORARY ROCK SILT CHECK TYPE 'A' WITH EXCELSIOR MATTING AND POLYACRYLAMIDE (PAM)

## NOTES:

INSTALL TEMPORARY ROCK SILT CHECK TYPE A IN ACCORDANCE WITH ROADWAY STANDARD DRAWING NO. 1633.01.

USE EXCELSIOR FOR MATTING MATERIAL AND ANCHOR MATTING SECTION AT TOP AND BOTTOM WITH CLASS B STONE.

PRIOR TO POLYACRYLAMIDE (PAM) APPLICATION, OBTAIN A SOIL SAMPLE FROM PROJECT LOCATION, AND FROM OFFSITE MATERIAL, AND ANALYZE FOR APPROPRIATE PAM FLOCCULANT TO BE APPLIED TO EACH ROCK SILT CHECK.

INITIALLY APPLY 4 OUNCES OF POLYACRYLAMIDE (PAM) TO TOP OF MATTING SECTION AND AFTER EVERY RAINFALL EVENT THAT EQUALS OR EXCEEDS 0.50 INCHES.