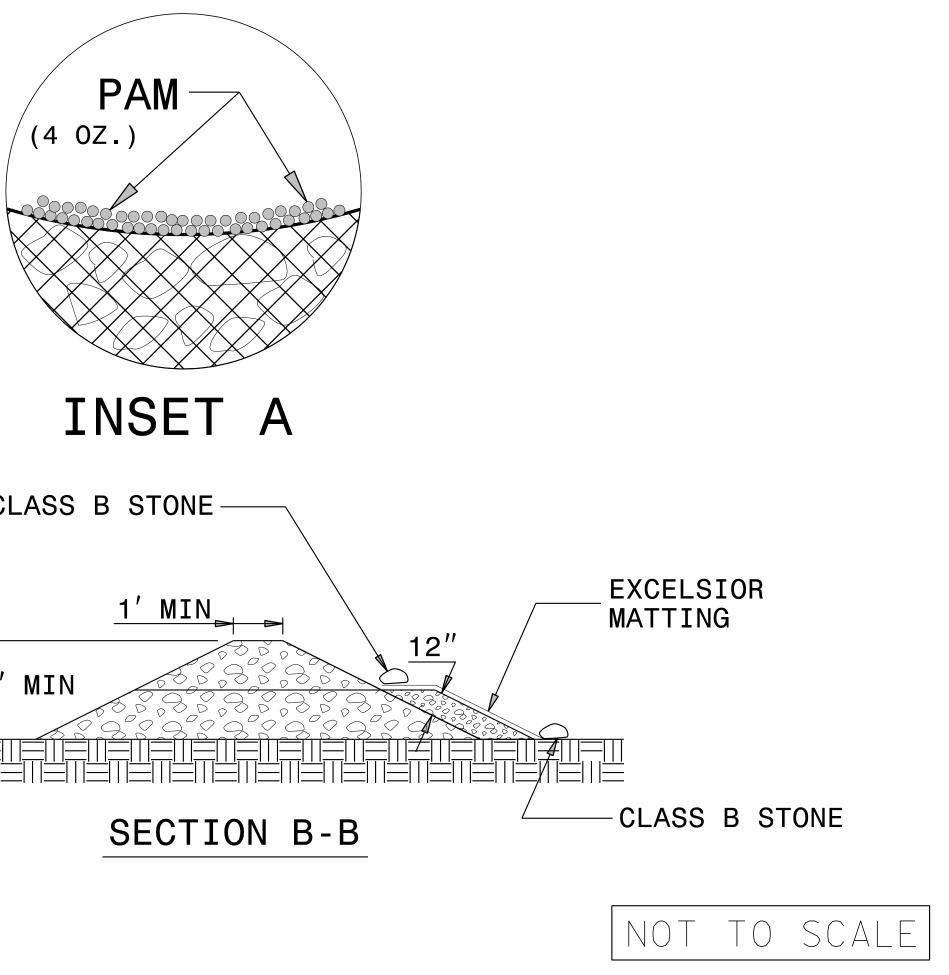

## NOTES:

INSTALL TEMPORARY ROCK SILT CHECK TYPE A IN ACCORDANCE WITH ROADWAY STANDARD DRAWING NO. 1633.01.

USE EXCELSIOR FOR MATTING MATERIAL AND ANCHOR MATTING SECTION AT TOP AND BOTTOM WITH CLASS B STONE.

PRIOR TO POLYACRYLAMIDE (PAM) APPLICATION, OBTAIN A SOIL SAMPLE FROM PROJECT LOCATION, AND FROM OFFSITE MATERIAL, AND ANALYZE FOR APPROPRIATE PAM FLOCCULANT TO BE APPLIED TO EACH ROCK SILT CHECK.

INITIALLY APPLY 4 OUNCES OF POLYACRYLAMIDE (PAM) TO TOP OF MATTING SECTION AND AFTER EVERY RAINFALL EVENT THAT EQUALS OR EXCEEDS 0.50 INCHES.