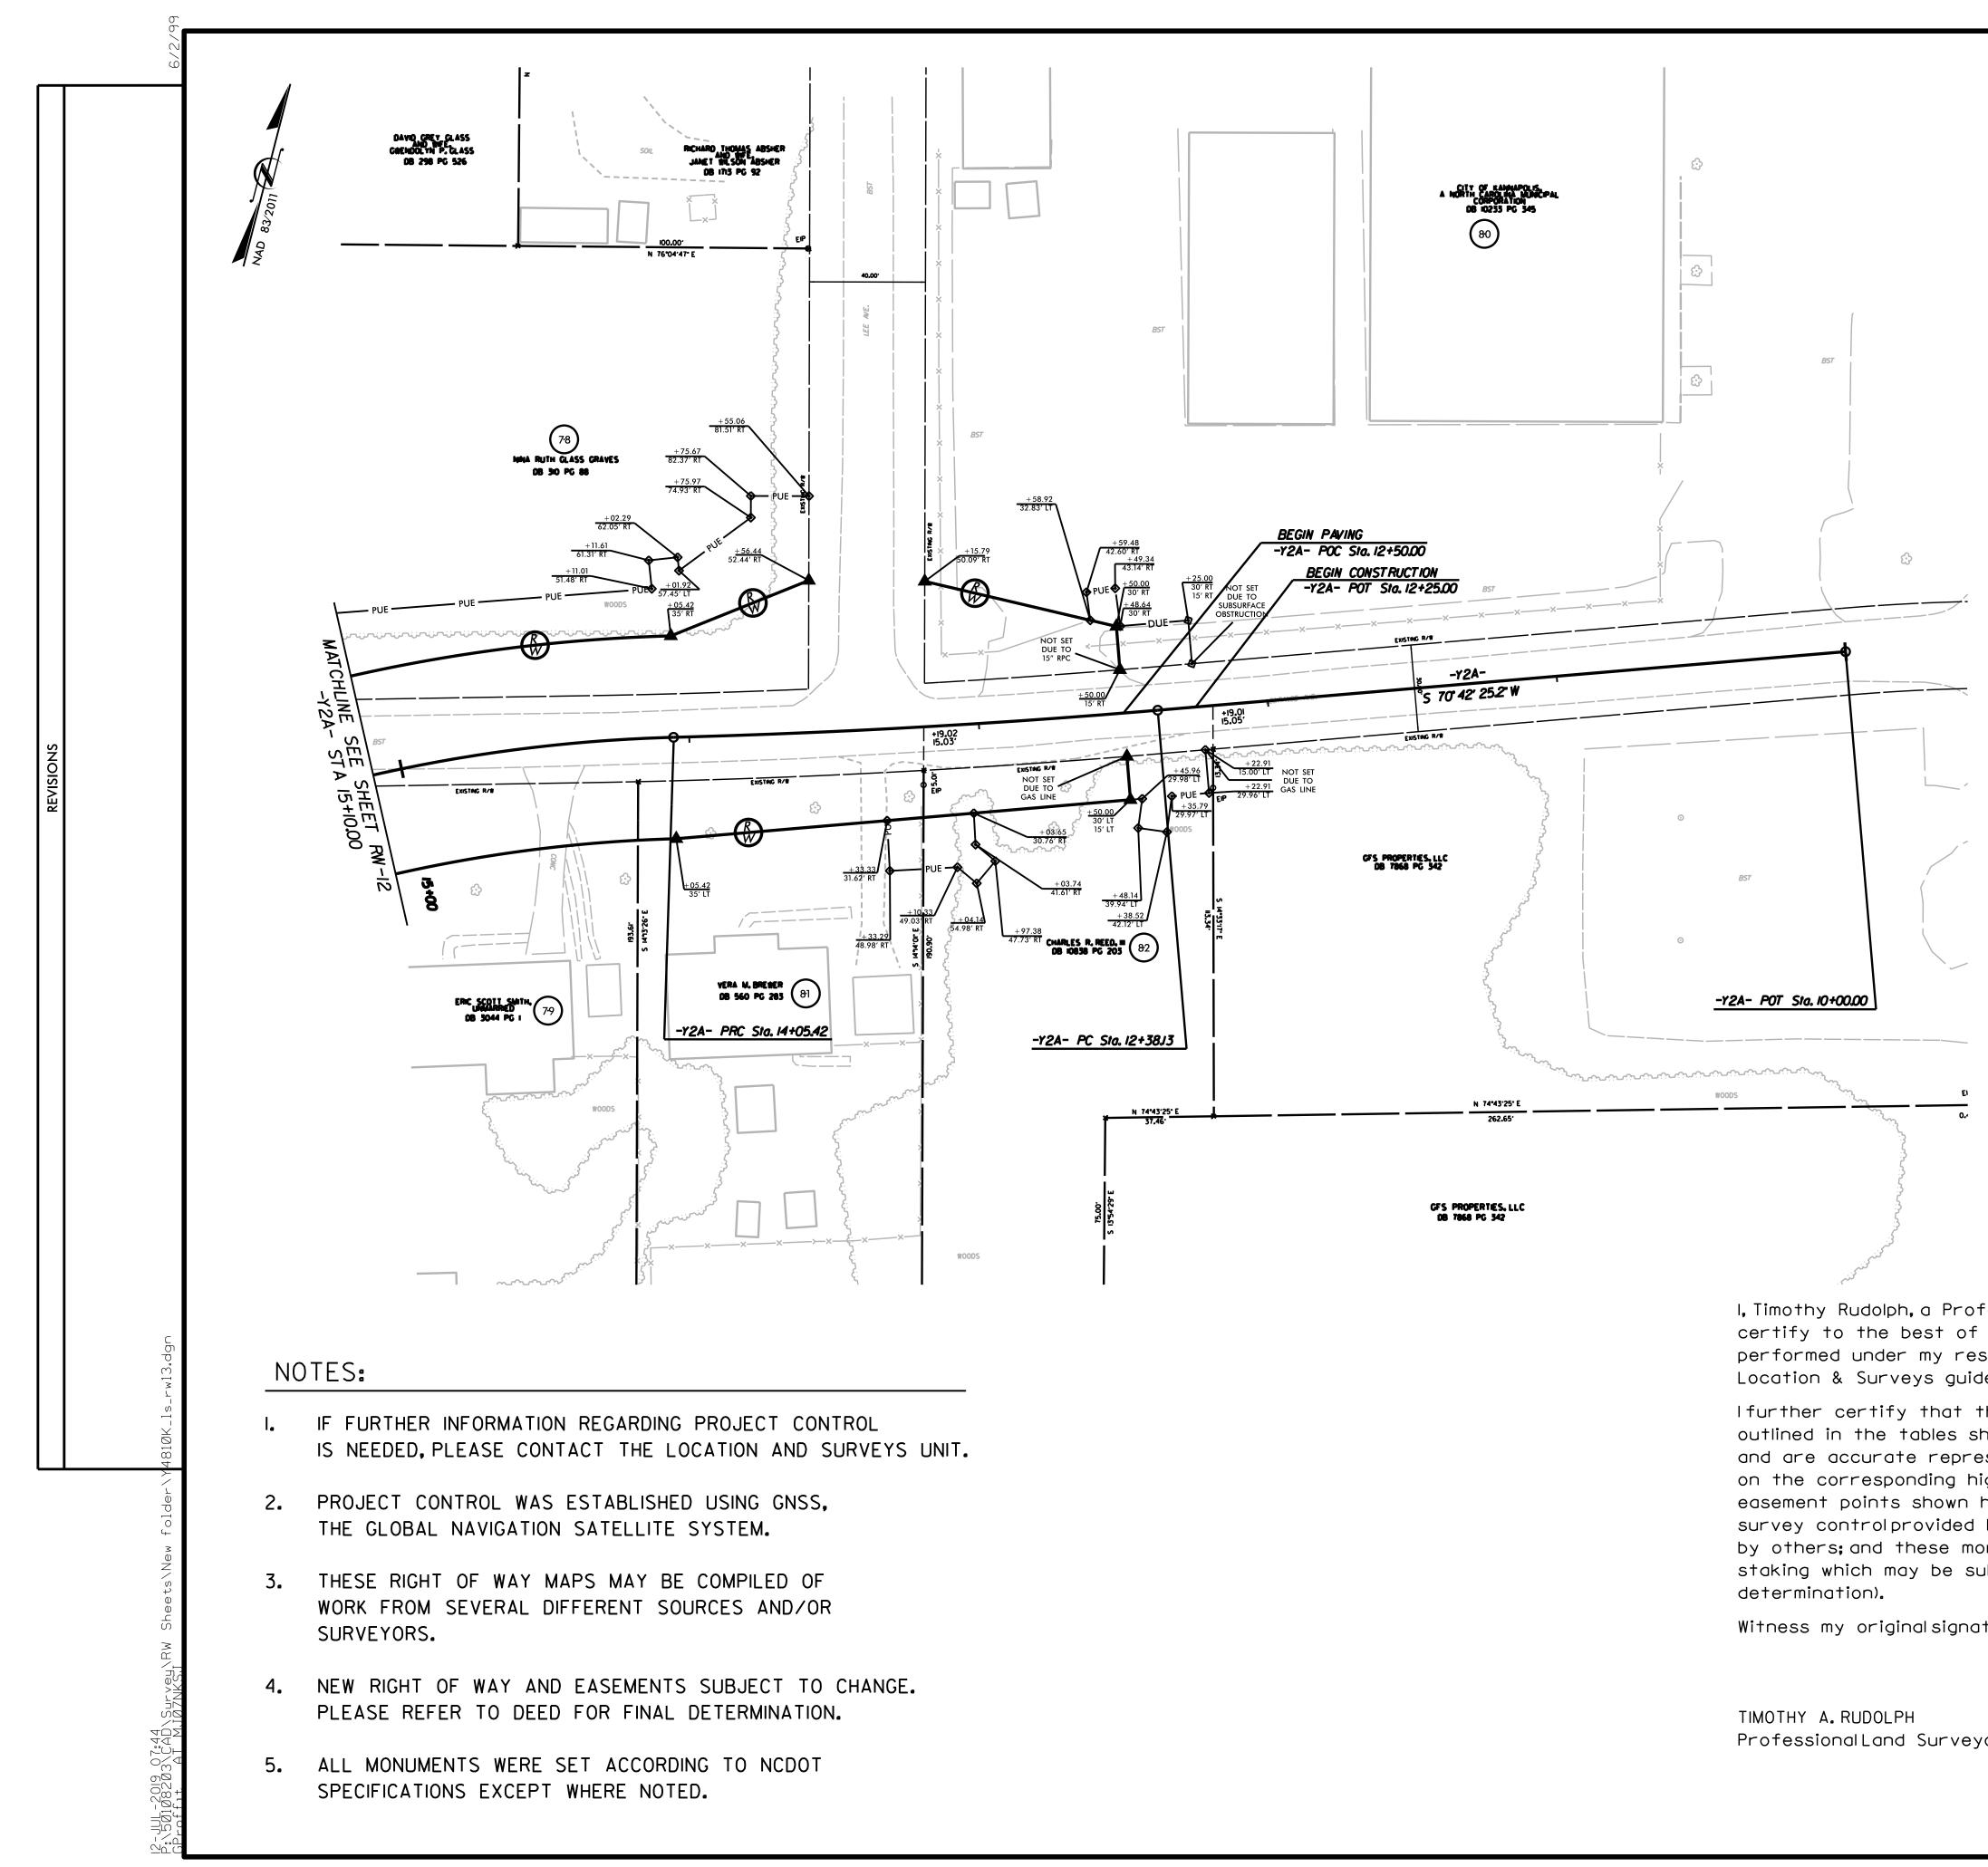

I, Timothy Rudolph, a Professional Land Surveyor in the state of North Carolina hereby certify to the best of my knowledge and belief that the following work item(s)(R/W Staking) performed under my responsible charge meet NCDOT Survey Standards as directed in the NCDOT Location & Surveys guidelines and procedures.

Ifurther certify that the right of way and permanent easement points shown herein and outlined in the tables shown hereon (localized coordinates, station/offset) have been checked and are accurate representations of the right of way and permanent easement points depicted on the corresponding highway plans. Lalso certify that the right of way and permanent easement points shown herein have been field monumented under my supervision from existing survey controlprovided by others; that the depicted property data shown herein were surveyed by others; and these monuments denote the right of way and easement boundaries at the time of staking which may be subject to change due to right of way revisions (See deeds for final

Witness my original signature, registration number and seal this 12th day of July, 2019.

ProfessionalLand Surveyor

| PROJECT REFERENCE NO. SHEET                                                                                                                                              |
|--------------------------------------------------------------------------------------------------------------------------------------------------------------------------|
| Y–4810K RW                                                                                                                                                               |
| Location and Surveys                                                                                                                                                     |
| Dewberry                                                                                                                                                                 |
| Dewberry Engineers Inc.<br>9300 Harris Corners Pkwy - Suite 220<br>Charlotte, NC 28269<br>Phone: 704.509.9918<br>Fax: 704.509.9937<br>www.dewberry.com<br>NCBELS #F-0929 |