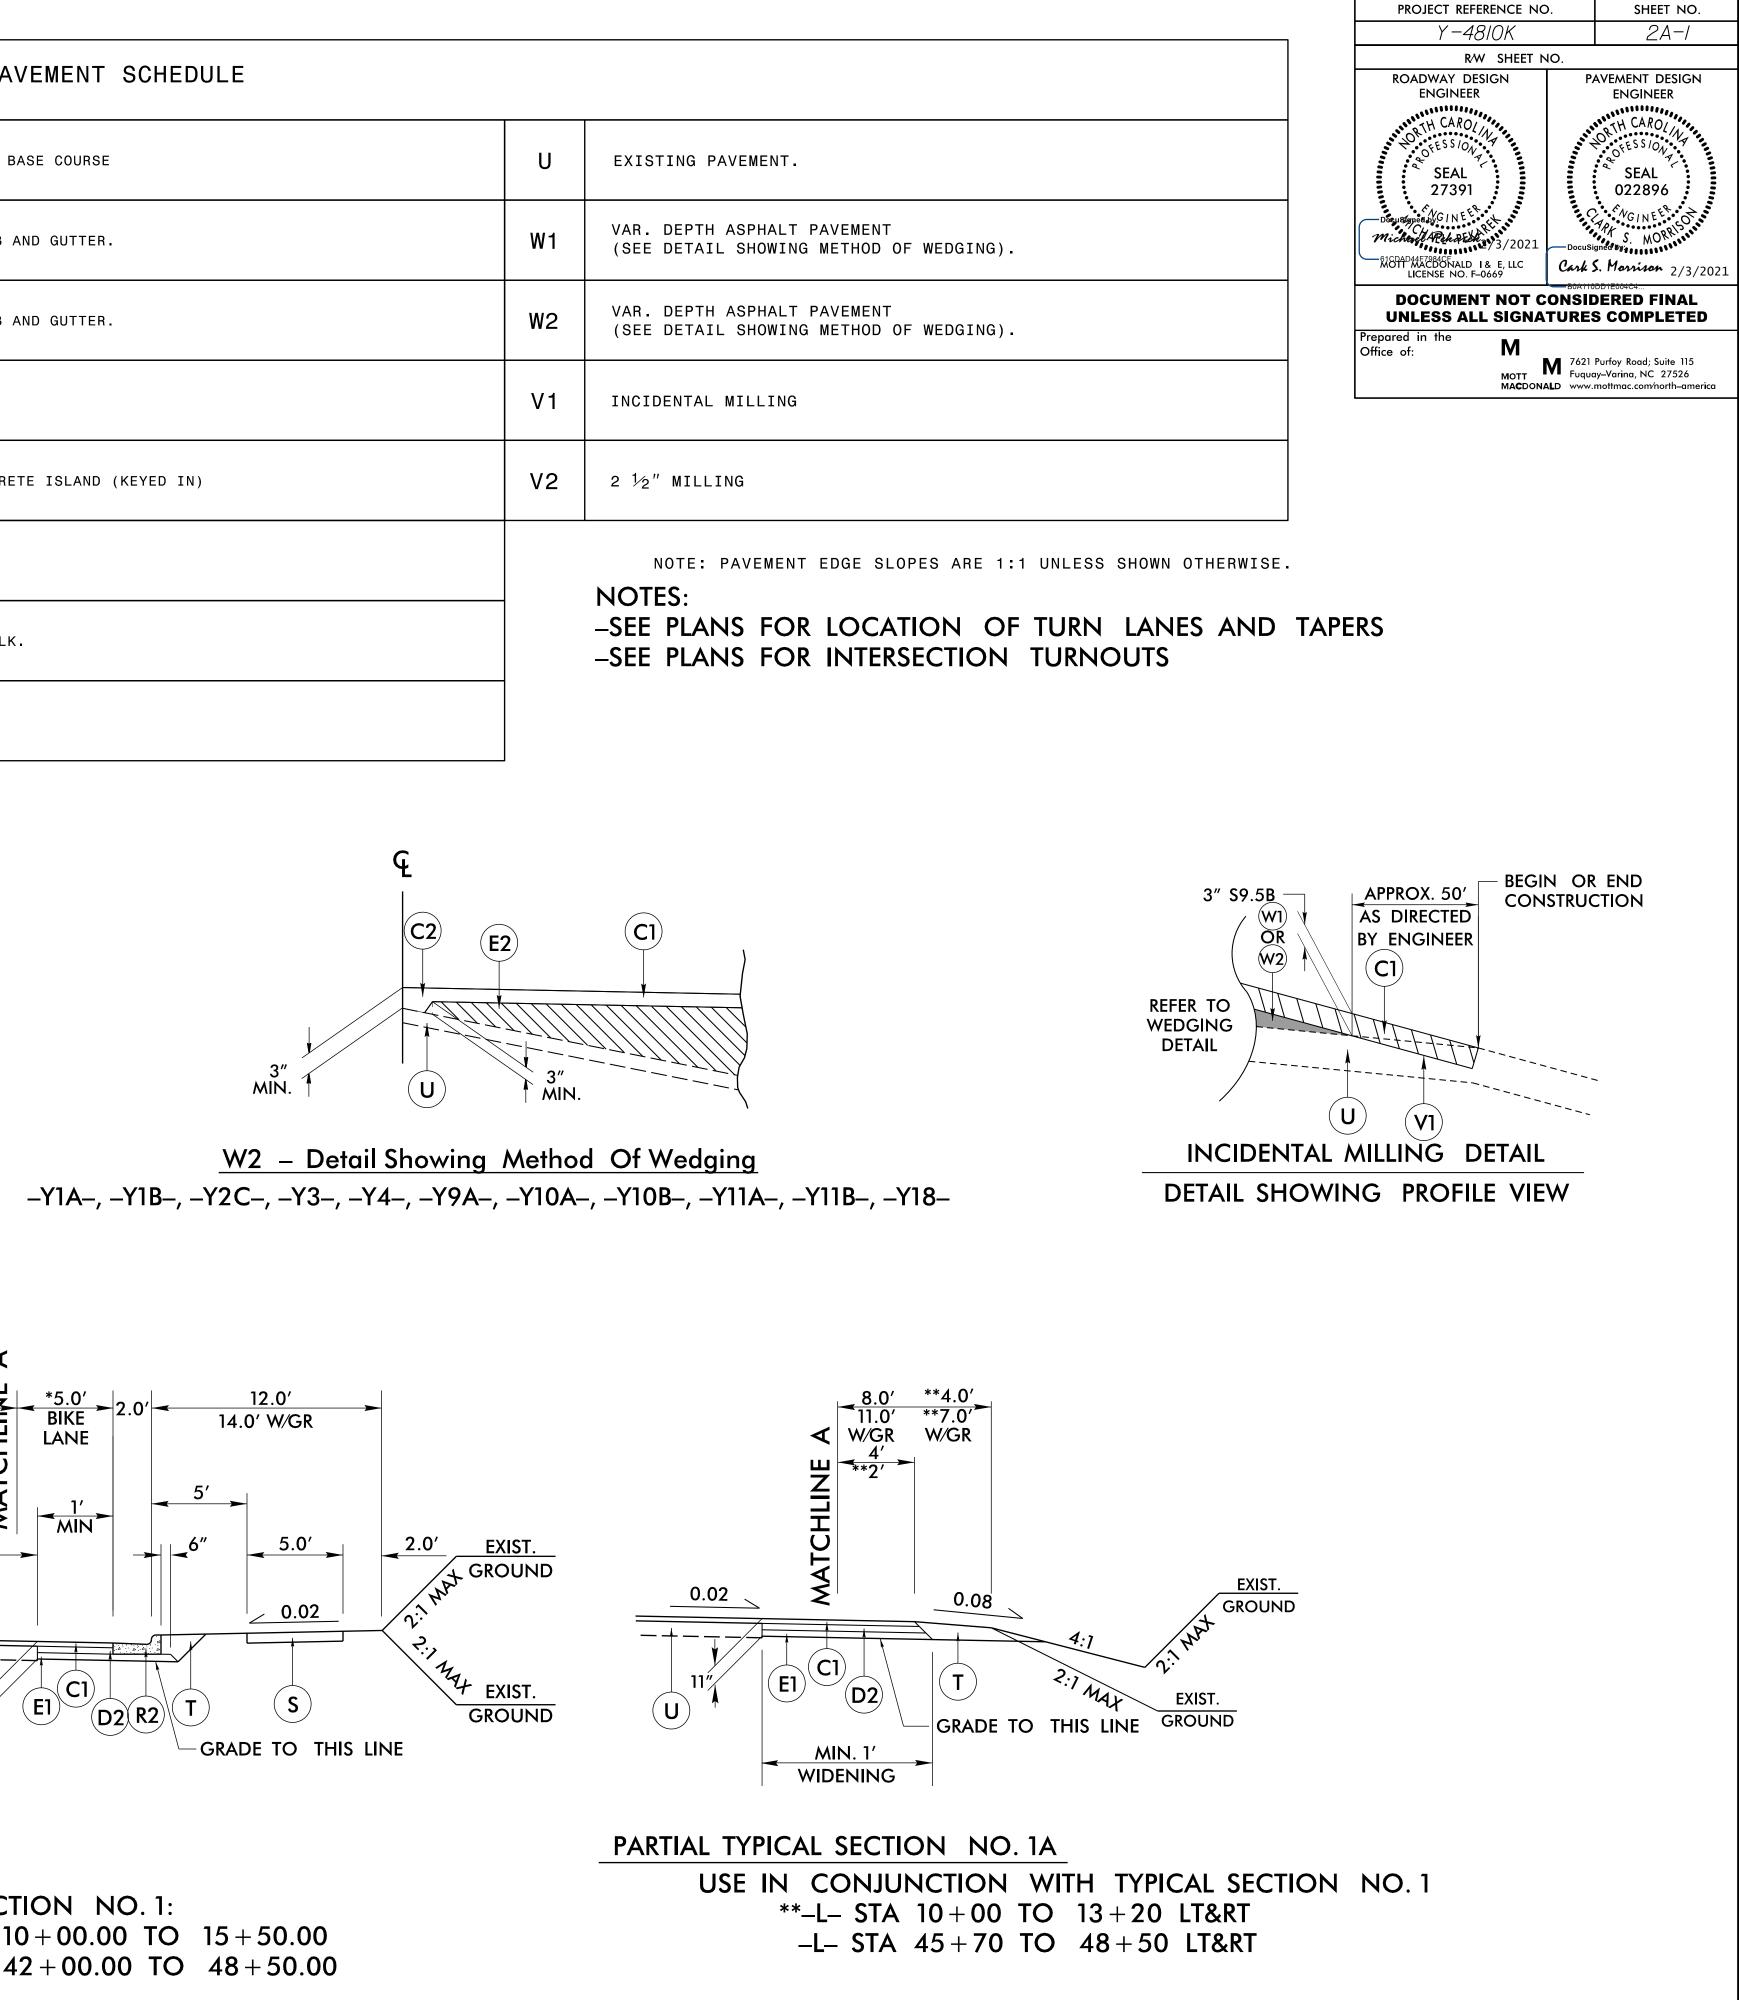

DocuSign Envelope ID: 645207D1-4A50-4E02-87C5-D144E22CF1E7

| J  | PROP. 6" AGGREGATE BASE COURSE           | U                                                                                         | EXISTING PAVEMENT.                                              |
|----|------------------------------------------|-------------------------------------------------------------------------------------------|-----------------------------------------------------------------|
| R1 | 1'-6" CONCRETE CURB AND GUTTER.          | W1                                                                                        | VAR. DEPTH ASPHALT PAVEMENT<br>(SEE DETAIL SHOWING METHOD OF WE |
| R2 | 2'-6" CONCRETE CURB AND GUTTER.          | W2                                                                                        | VAR. DEPTH ASPHALT PAVEMENT<br>(SEE DETAIL SHOWING METHOD OF WE |
| R3 | 9"X18" CURB                              | V1                                                                                        | INCIDENTAL MILLING                                              |
| R4 | 5" MONOLITHIC CONCRETE ISLAND (KEYED IN) | V2                                                                                        | 2 <sup>1</sup> ⁄2" MILLING                                      |
| R5 | EXPRESSWAY GUTTER                        | NOTE: PAVEMENT EDGE SLOPES<br>NOTES:<br>-SEE PLANS FOR LOCATIO<br>-SEE PLANS FOR INTERSEC |                                                                 |
| S  | 4" CONCRETE SIDEWALK.                    |                                                                                           |                                                                 |
| т  | EARTH MATERIAL.                          |                                                                                           |                                                                 |
|    |                                          |                                                                                           |                                                                 |