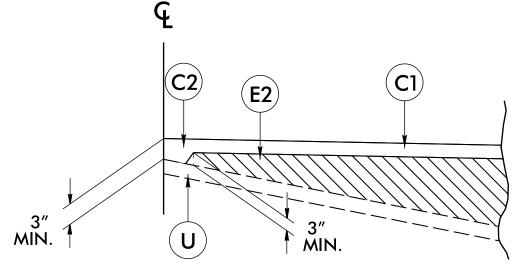

DocuSign Envelope ID: 645207D1-4A50-4E02-87C5-D144E22CF1E7

| J  | PROP. 6" AGGREGATE BASE COURSE           | U                                                                                         | EXISTING PAVEMENT.                                              |
|----|------------------------------------------|-------------------------------------------------------------------------------------------|-----------------------------------------------------------------|
| R1 | 1'-6" CONCRETE CURB AND GUTTER.          | W1                                                                                        | VAR. DEPTH ASPHALT PAVEMENT<br>(SEE DETAIL SHOWING METHOD OF WE |
| R2 | 2'-6" CONCRETE CURB AND GUTTER.          | W2                                                                                        | VAR. DEPTH ASPHALT PAVEMENT<br>(SEE DETAIL SHOWING METHOD OF WE |
| R3 | 9"X18" CURB                              | V1                                                                                        | INCIDENTAL MILLING                                              |
| R4 | 5" MONOLITHIC CONCRETE ISLAND (KEYED IN) | V2                                                                                        | 2 <sup>1</sup> ⁄2" MILLING                                      |
| R5 | EXPRESSWAY GUTTER                        | NOTE: PAVEMENT EDGE SLOPES<br>NOTES:<br>-SEE PLANS FOR LOCATIO<br>-SEE PLANS FOR INTERSEC |                                                                 |
| S  | 4" CONCRETE SIDEWALK.                    |                                                                                           |                                                                 |
| т  | EARTH MATERIAL.                          |                                                                                           |                                                                 |
|    |                                          |                                                                                           |                                                                 |