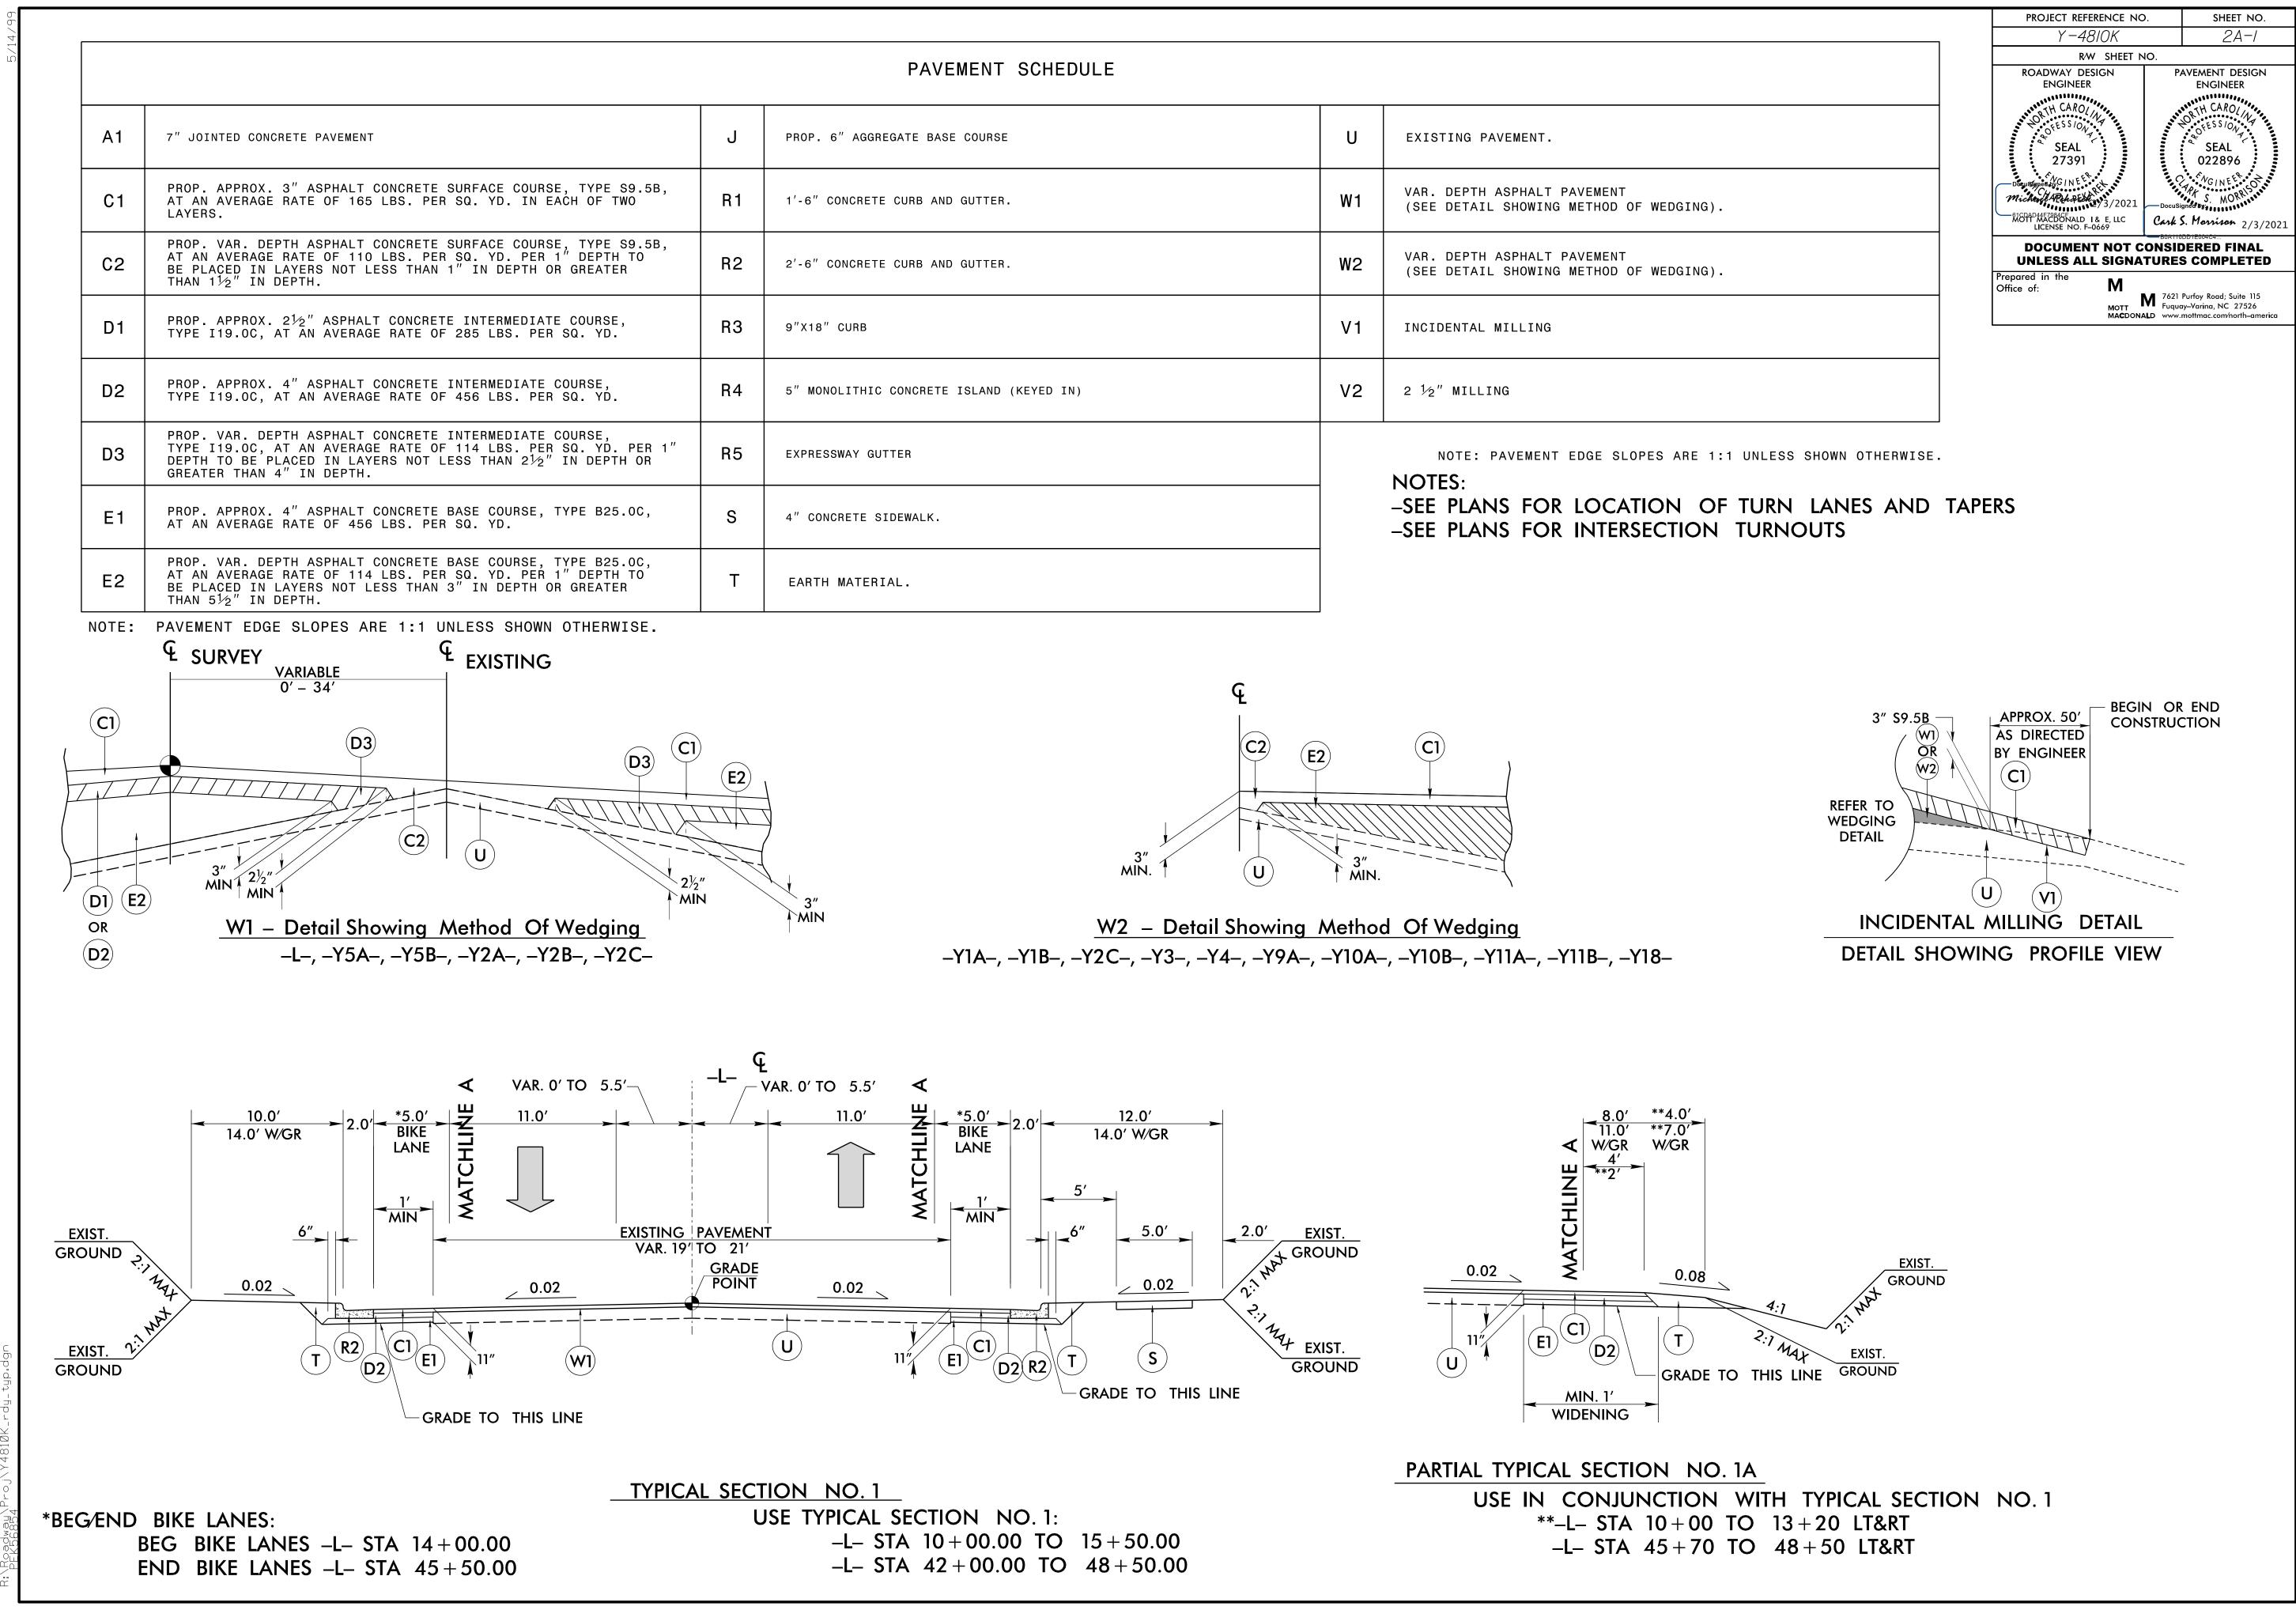

DocuSign Envelope ID: 645207D1-4A50-4E02-87C5-D144E22CF1E7

| J  | PROP. 6" AGGREGATE BASE COURSE           | U                                                                                         | EXISTING PAVEMENT.                                              |
|----|------------------------------------------|-------------------------------------------------------------------------------------------|-----------------------------------------------------------------|
| R1 | 1'-6" CONCRETE CURB AND GUTTER.          | W1                                                                                        | VAR. DEPTH ASPHALT PAVEMENT<br>(SEE DETAIL SHOWING METHOD OF WE |
| R2 | 2'-6" CONCRETE CURB AND GUTTER.          | W2                                                                                        | VAR. DEPTH ASPHALT PAVEMENT<br>(SEE DETAIL SHOWING METHOD OF WE |
| R3 | 9"X18" CURB                              | V1                                                                                        | INCIDENTAL MILLING                                              |
| R4 | 5" MONOLITHIC CONCRETE ISLAND (KEYED IN) | V2                                                                                        | 2 <sup>1</sup> ⁄2" MILLING                                      |
| R5 | EXPRESSWAY GUTTER                        | NOTE: PAVEMENT EDGE SLOPES<br>NOTES:<br>-SEE PLANS FOR LOCATIO<br>-SEE PLANS FOR INTERSEC |                                                                 |
| S  | 4" CONCRETE SIDEWALK.                    |                                                                                           |                                                                 |
| т  | EARTH MATERIAL.                          |                                                                                           |                                                                 |
|    |                                          |                                                                                           |                                                                 |