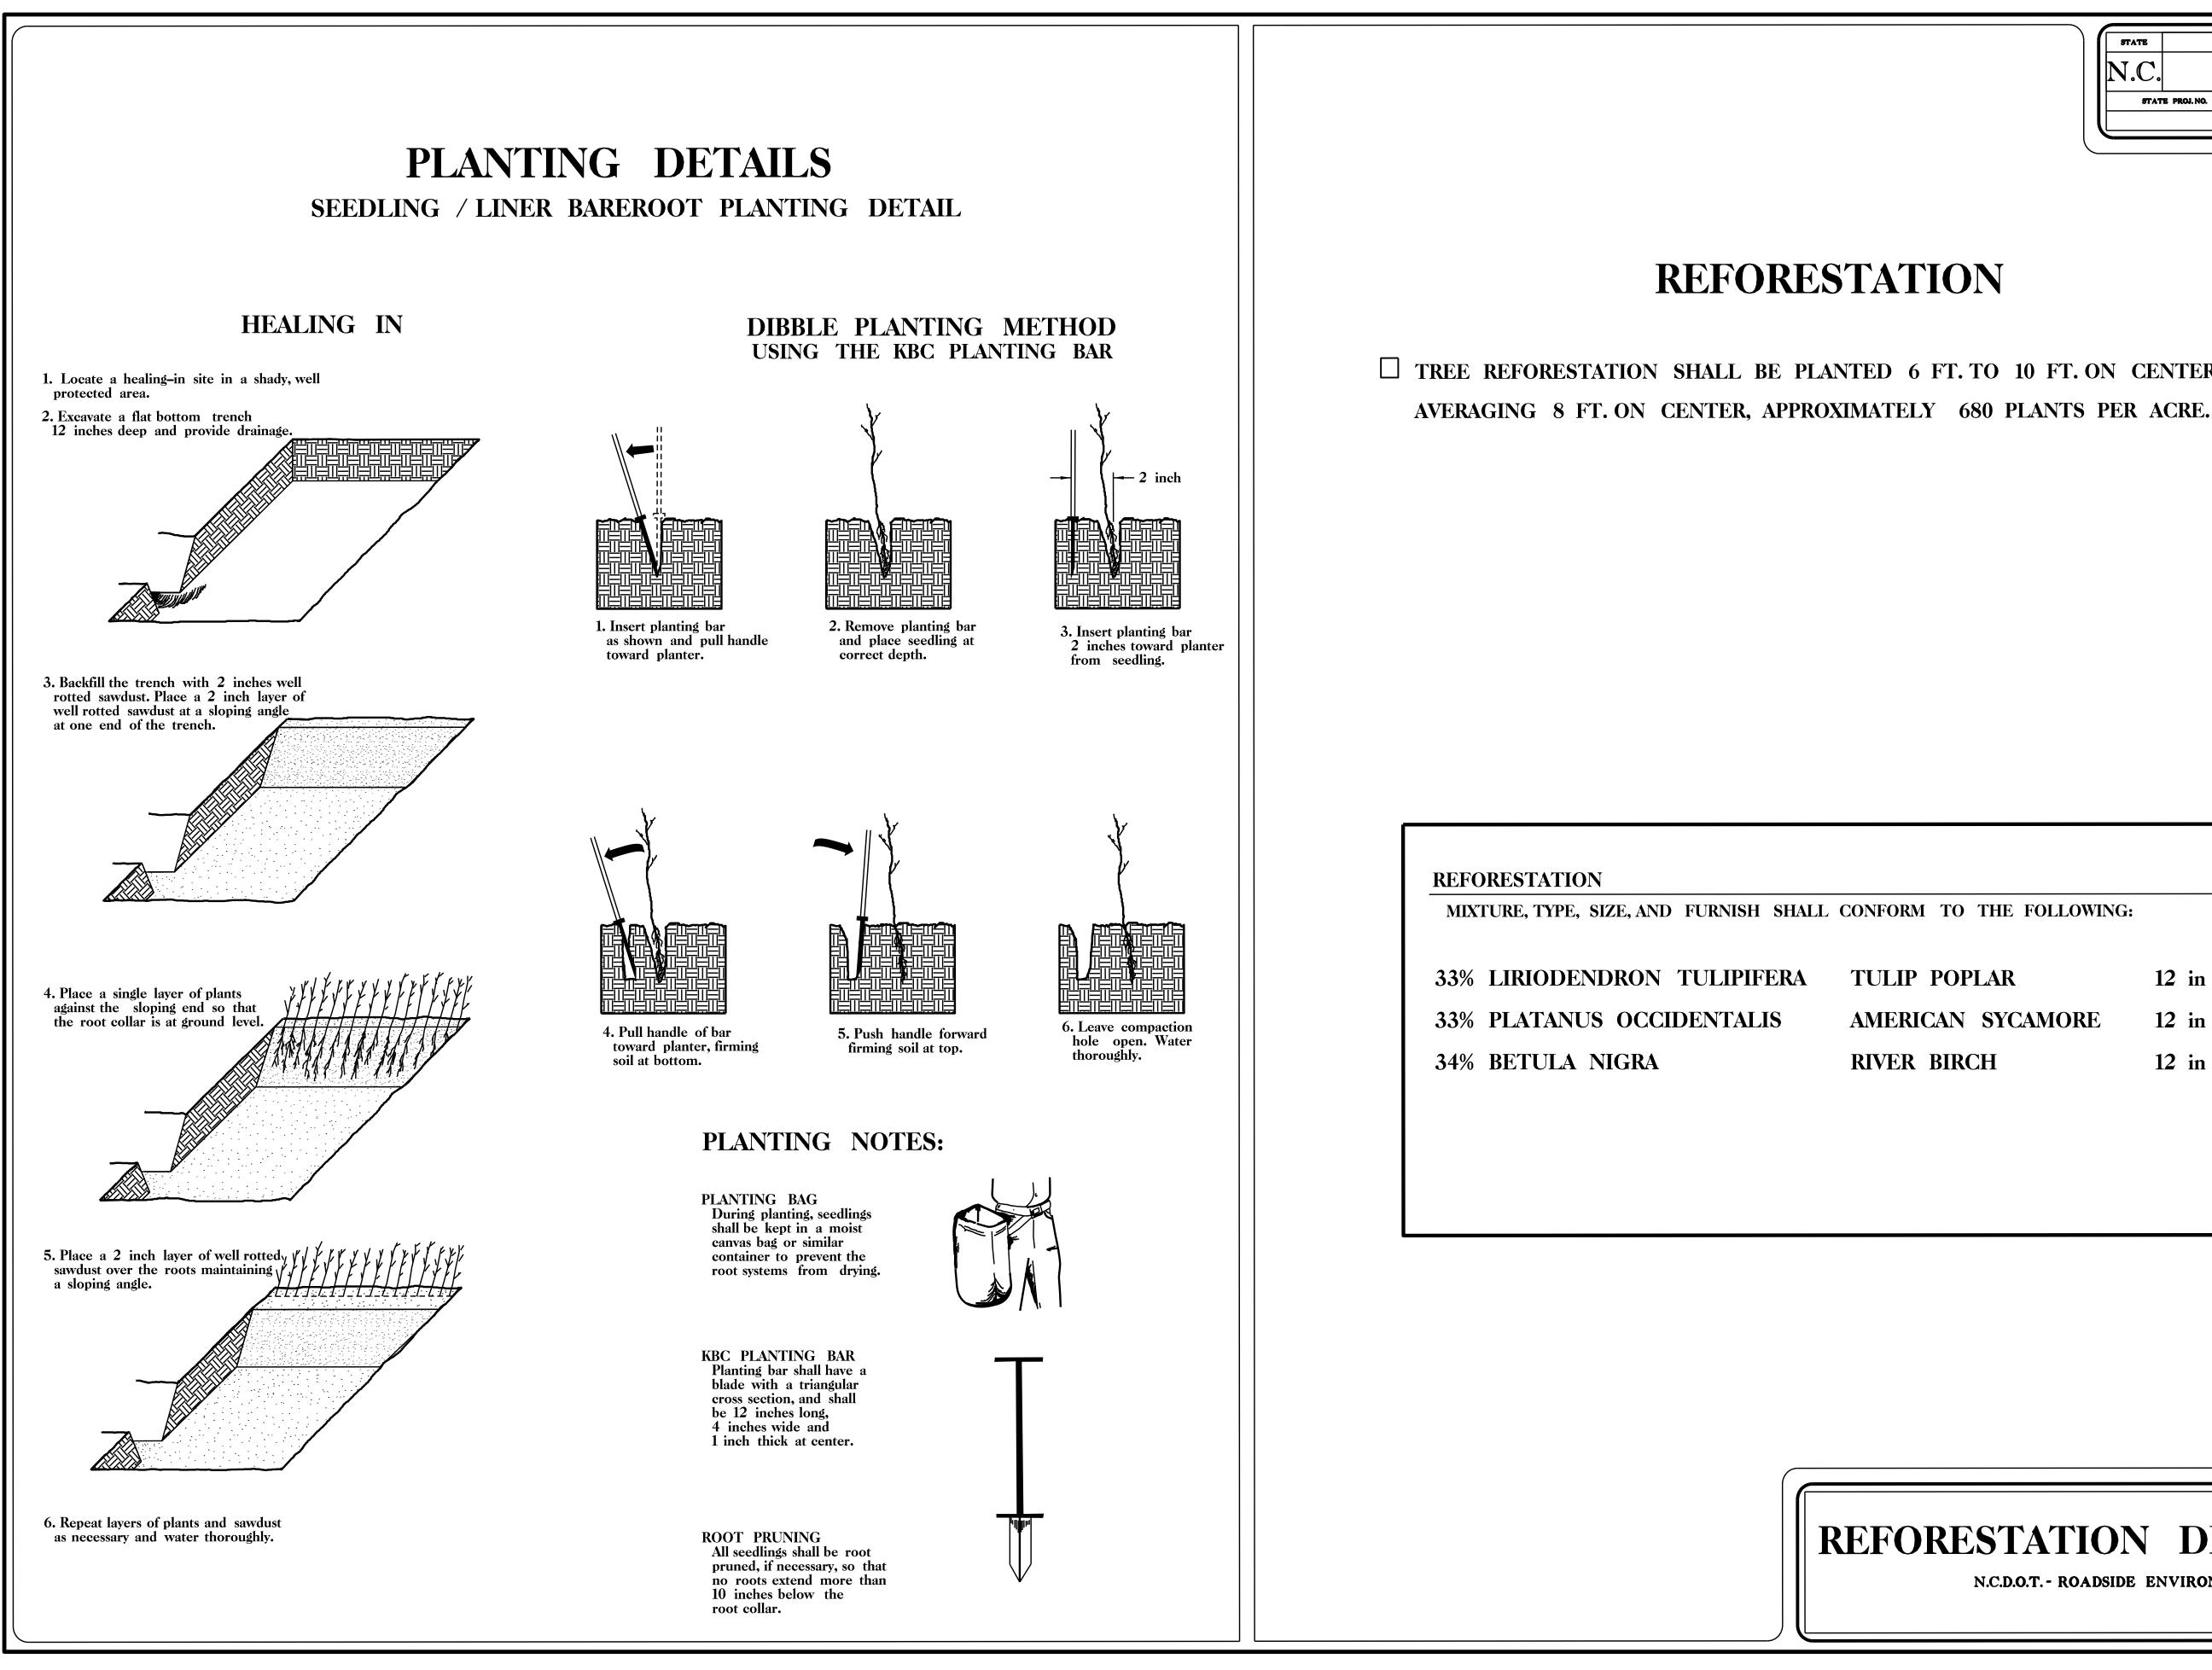

## REFORESTATION

□ TREE REFORESTATION SHALL BE PLANTED 6 FT. TO 10 FT. ON CENTER, RANDOM SPACING,

| TULIP POPLAR       | 12 in – 18 in BR |
|--------------------|------------------|
| AMERICAN SYCAMORE  |                  |
| <b>RIVER BIRCH</b> | 12 in – 18 in BR |