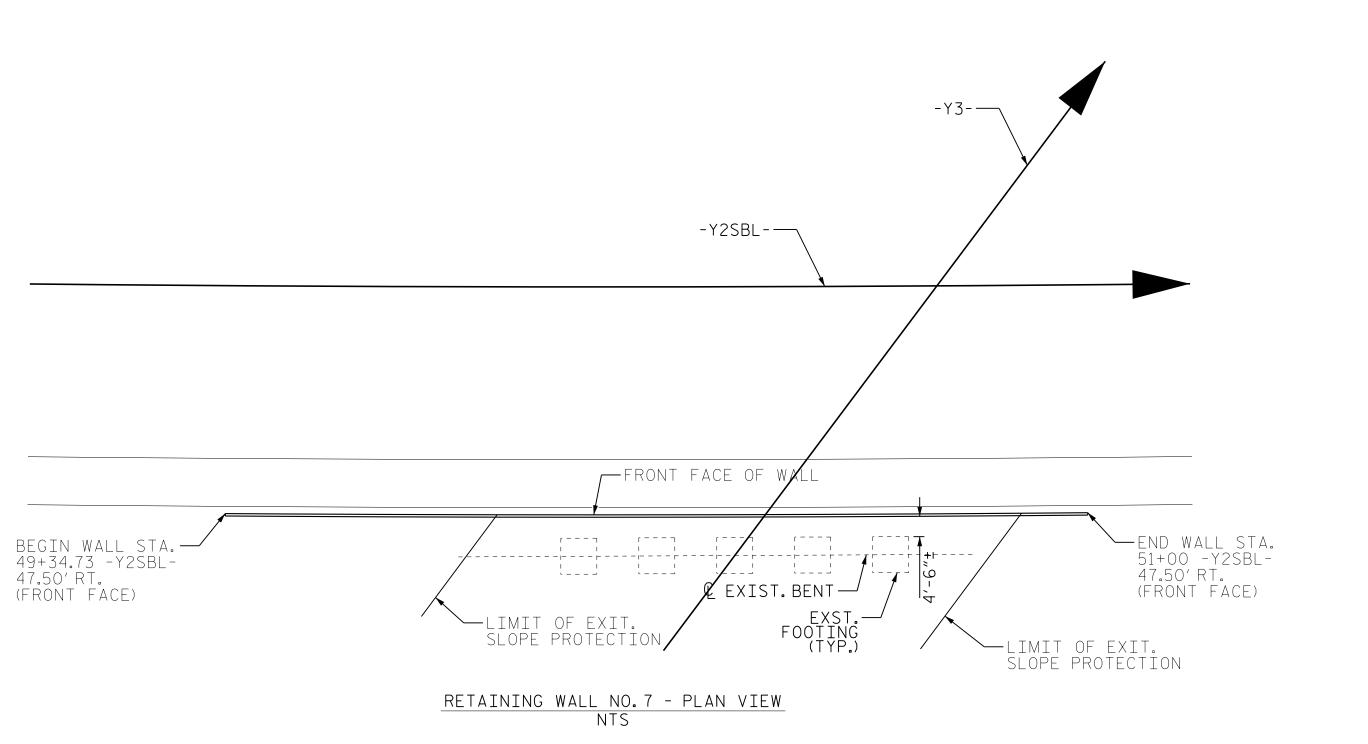

NOTES: 1) WALL AREA INCLUDES EMBEDMENT

RETAINING WALL NO.7 - ELEVATION VIEW NTS

PROJECT NO.: 34839.1.1 (U-2579AA)

FORSYTH COUNTY

WALL NO. 7

STATION: 49+34.73 -Y2SBL-

SHEET 7 OF 12

RETAINING WALL NO. 7