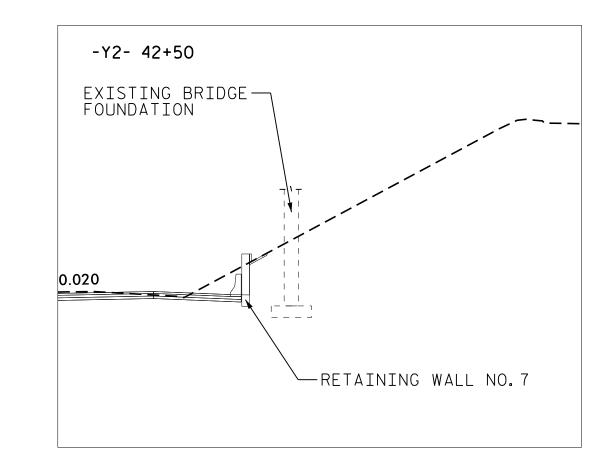

NOTES: 1) WALL AREA INCLUDES EMBEDMENT

RETAINING WALL NO.7 - ELEVATION VIEW NTS

PROJECT NO.: 34839.1.1 (U-2579AA)

FORSYTH COUNTY

WALL NO. 7

STATION: 49+34.73 -Y2SBL-

SHEET 7 OF 12

RETAINING WALL NO. 7