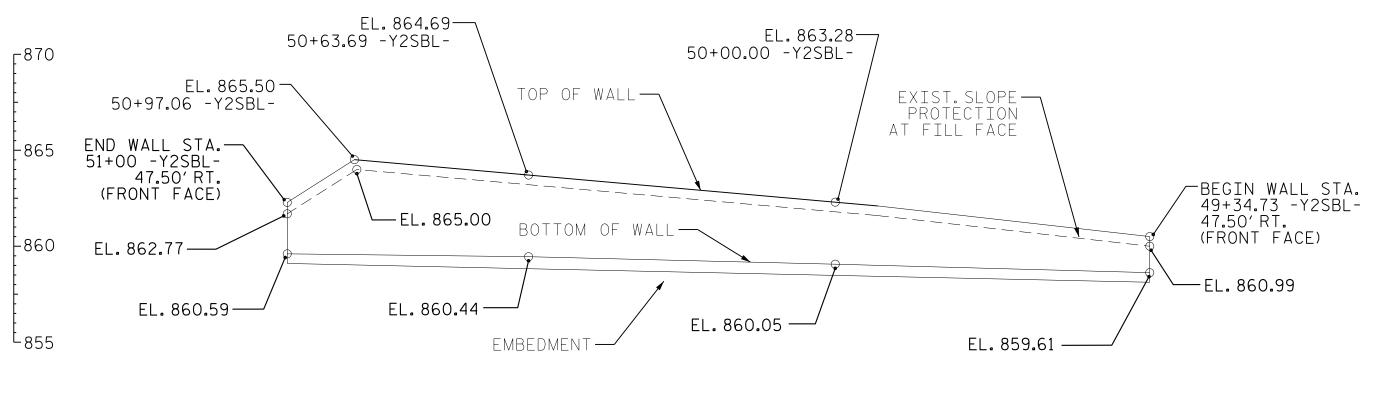

NOTES: 1) WALL AREA INCLUDES EMBEDMENT

RETAINING WALL NO.7 - ELEVATION VIEW NTS

PROJECT NO.: 34839.1.1 (U-2579AA)

FORSYTH COUNTY

WALL NO. 7

STATION: 49+34.73 -Y2SBL-

SHEET 7 OF 12

RETAINING WALL NO. 7