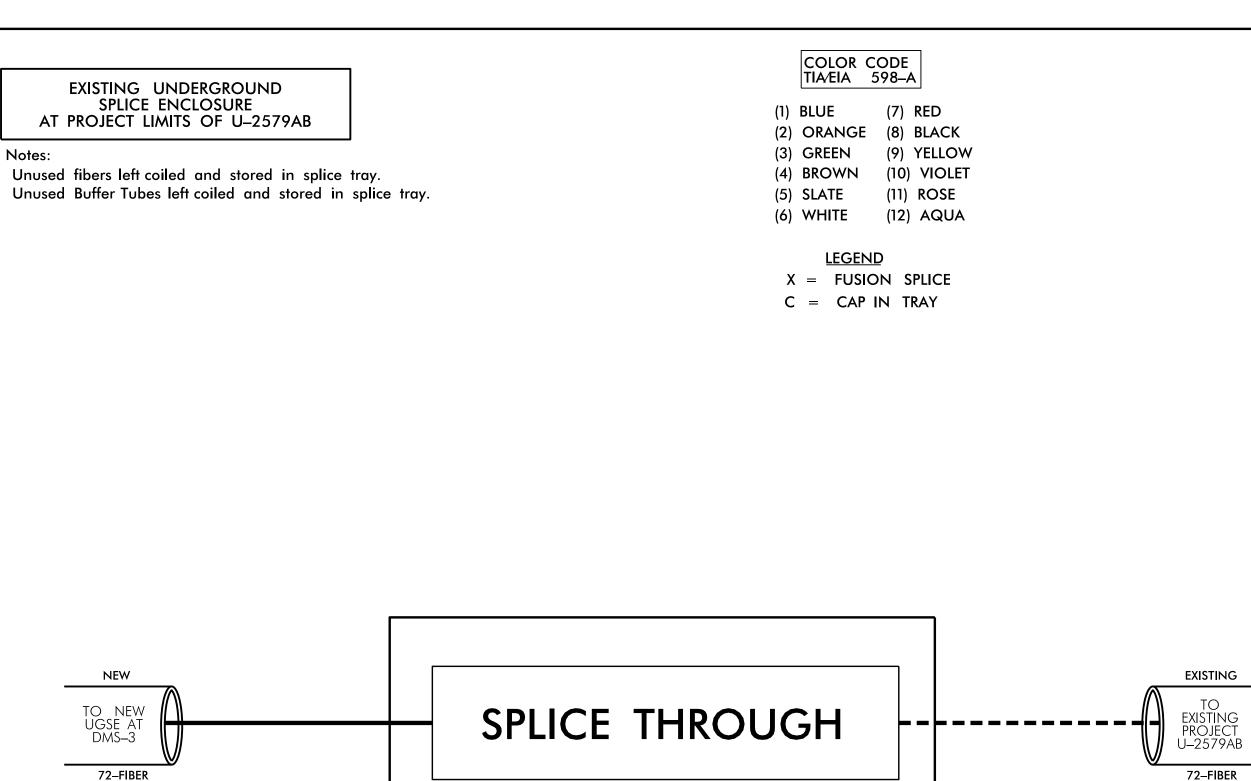

- 1) ETHERNET SWITCH TERMINATION CONFIGURATIONS ARE GENERIC. CONTRACTOR IS RESPONSIBLE FOR DETERMINING \ ENSURING PROPER TERMINATIONS.
- 2) INCLUDE ON THE COVER OF EACH SPLICE TRAY THE FOLLOWING: REFERENCE SECTION 1731 "FIBER OPTIC SPLICE ENCLOSURE"
  - 1) SPLICE LOCATION
  - 2) DATE 3) COMPANY NAME
  - 4) NAME OF INDIVIDUAL PERFORMING THE SPLICING