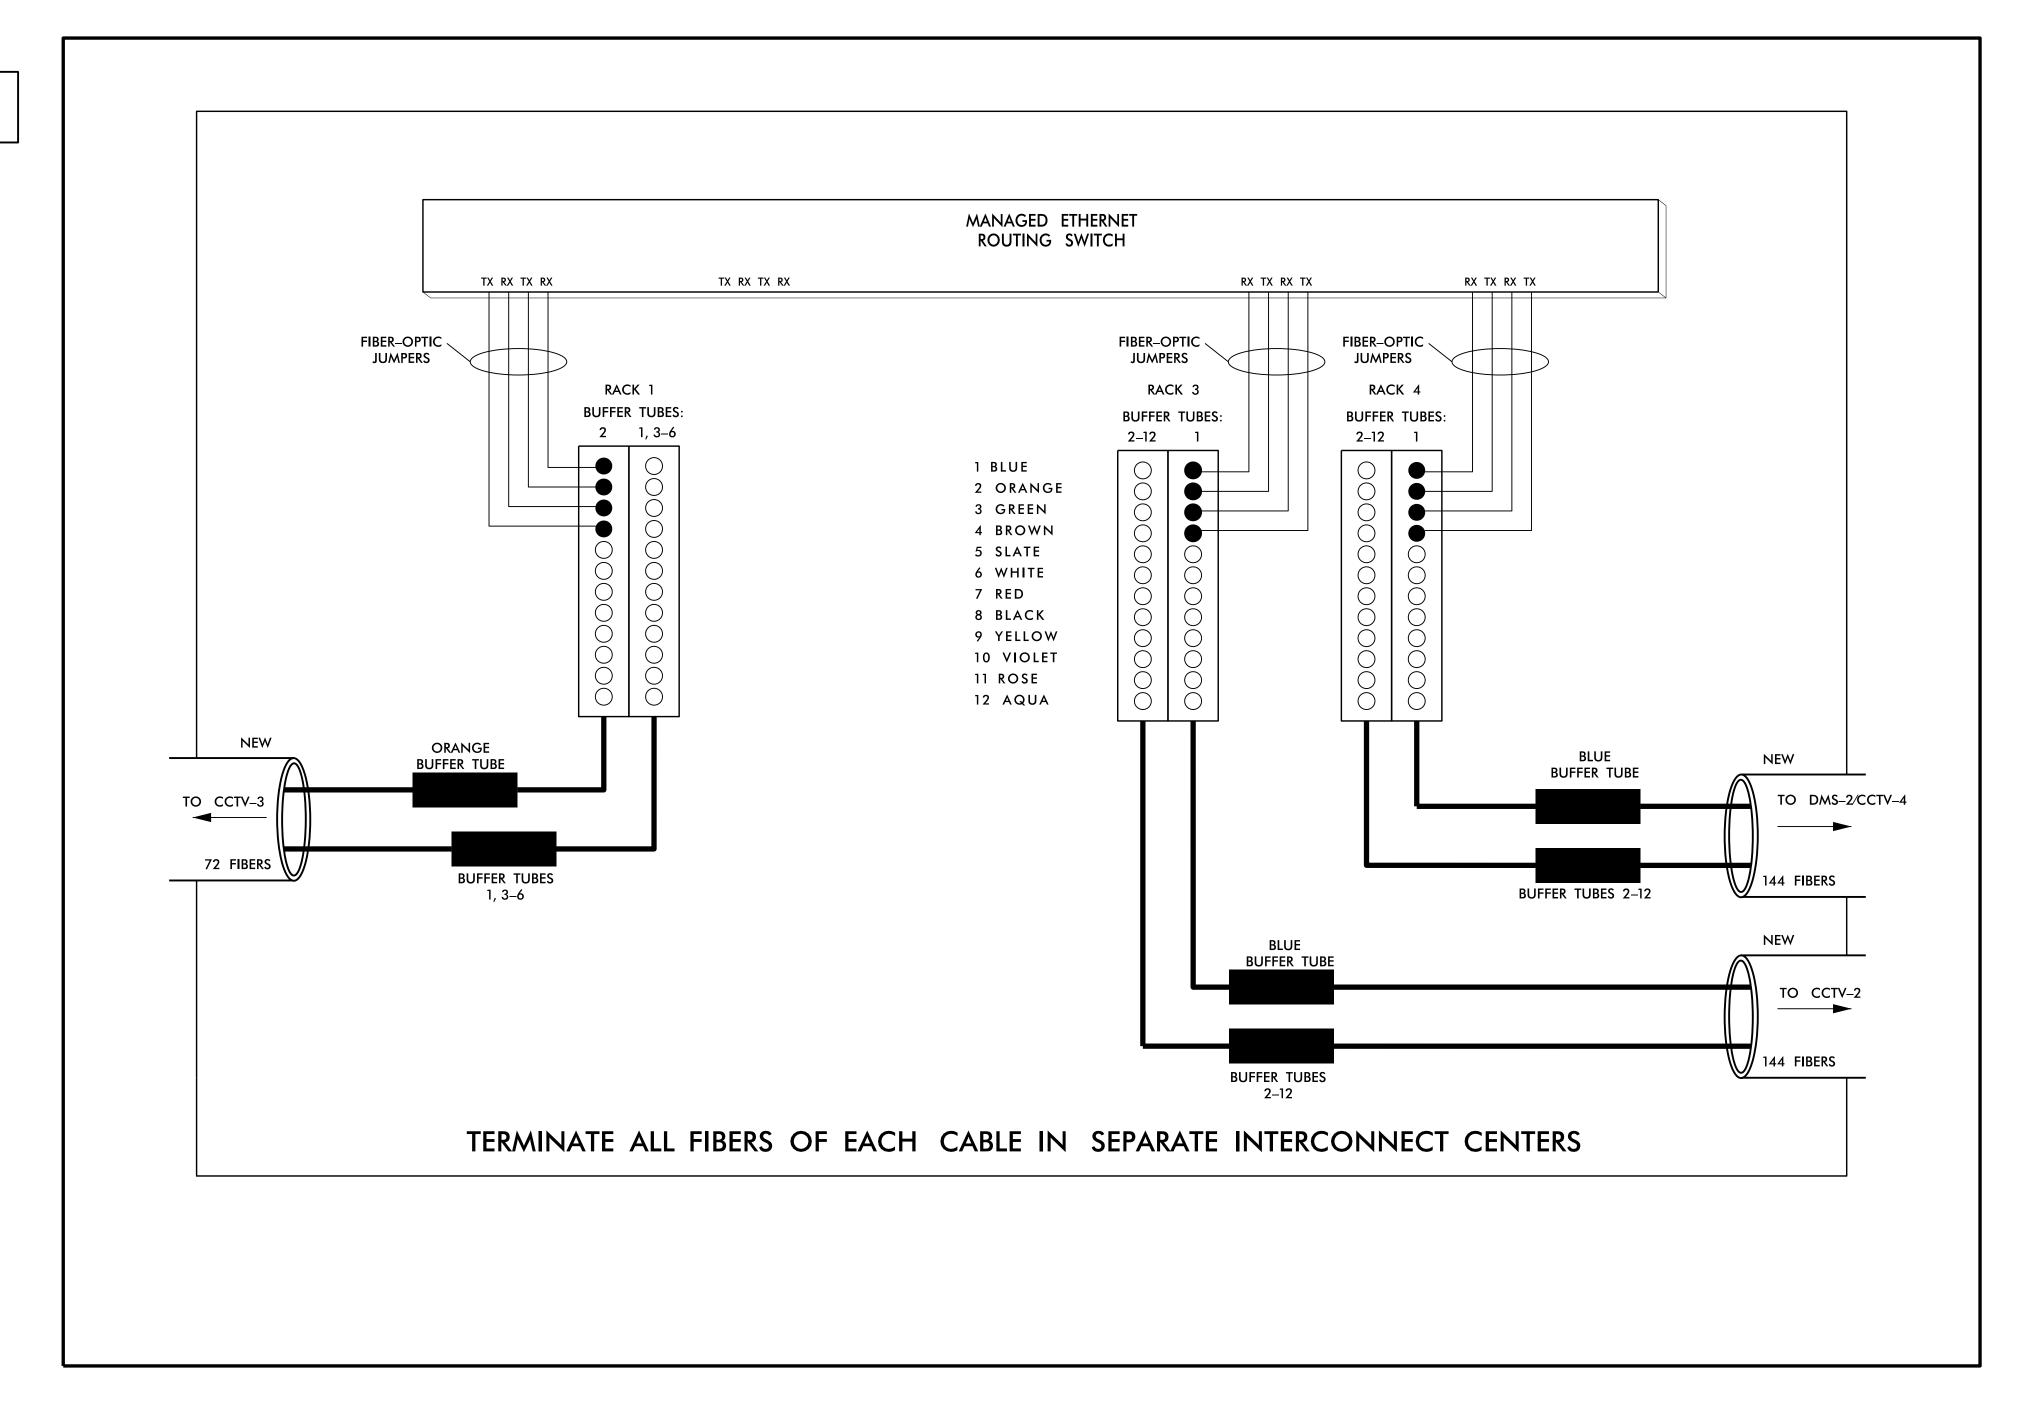

PROJECT REFERENCE NO. SHEET NO. U-2579AA ITS-22

NEW HUB CABINET HUB-1 US 311 AT NORTHERN BELTWAY

- 1) ETHERNET SWITCH TERMINATION CONFIGURATIONS ARE GENERIC. CONTRACTOR IS RESPONSIBLE FOR DETERMINING \ ENSURING PROPER TERMINATIONS.
- 2) INCLUDE ON THE COVER OF EACH SPLICE TRAY THE FOLLOWING: REFERENCE SECTION 1731 "FIBER OPTIC SPLICE ENCLOSURE"
  - 1) SPLICE LOCATION
  - 2) DATE
  - 3) COMPANY NAME
  - 4) NAME OF INDIVIDUAL PERFORMING THE SPLICING