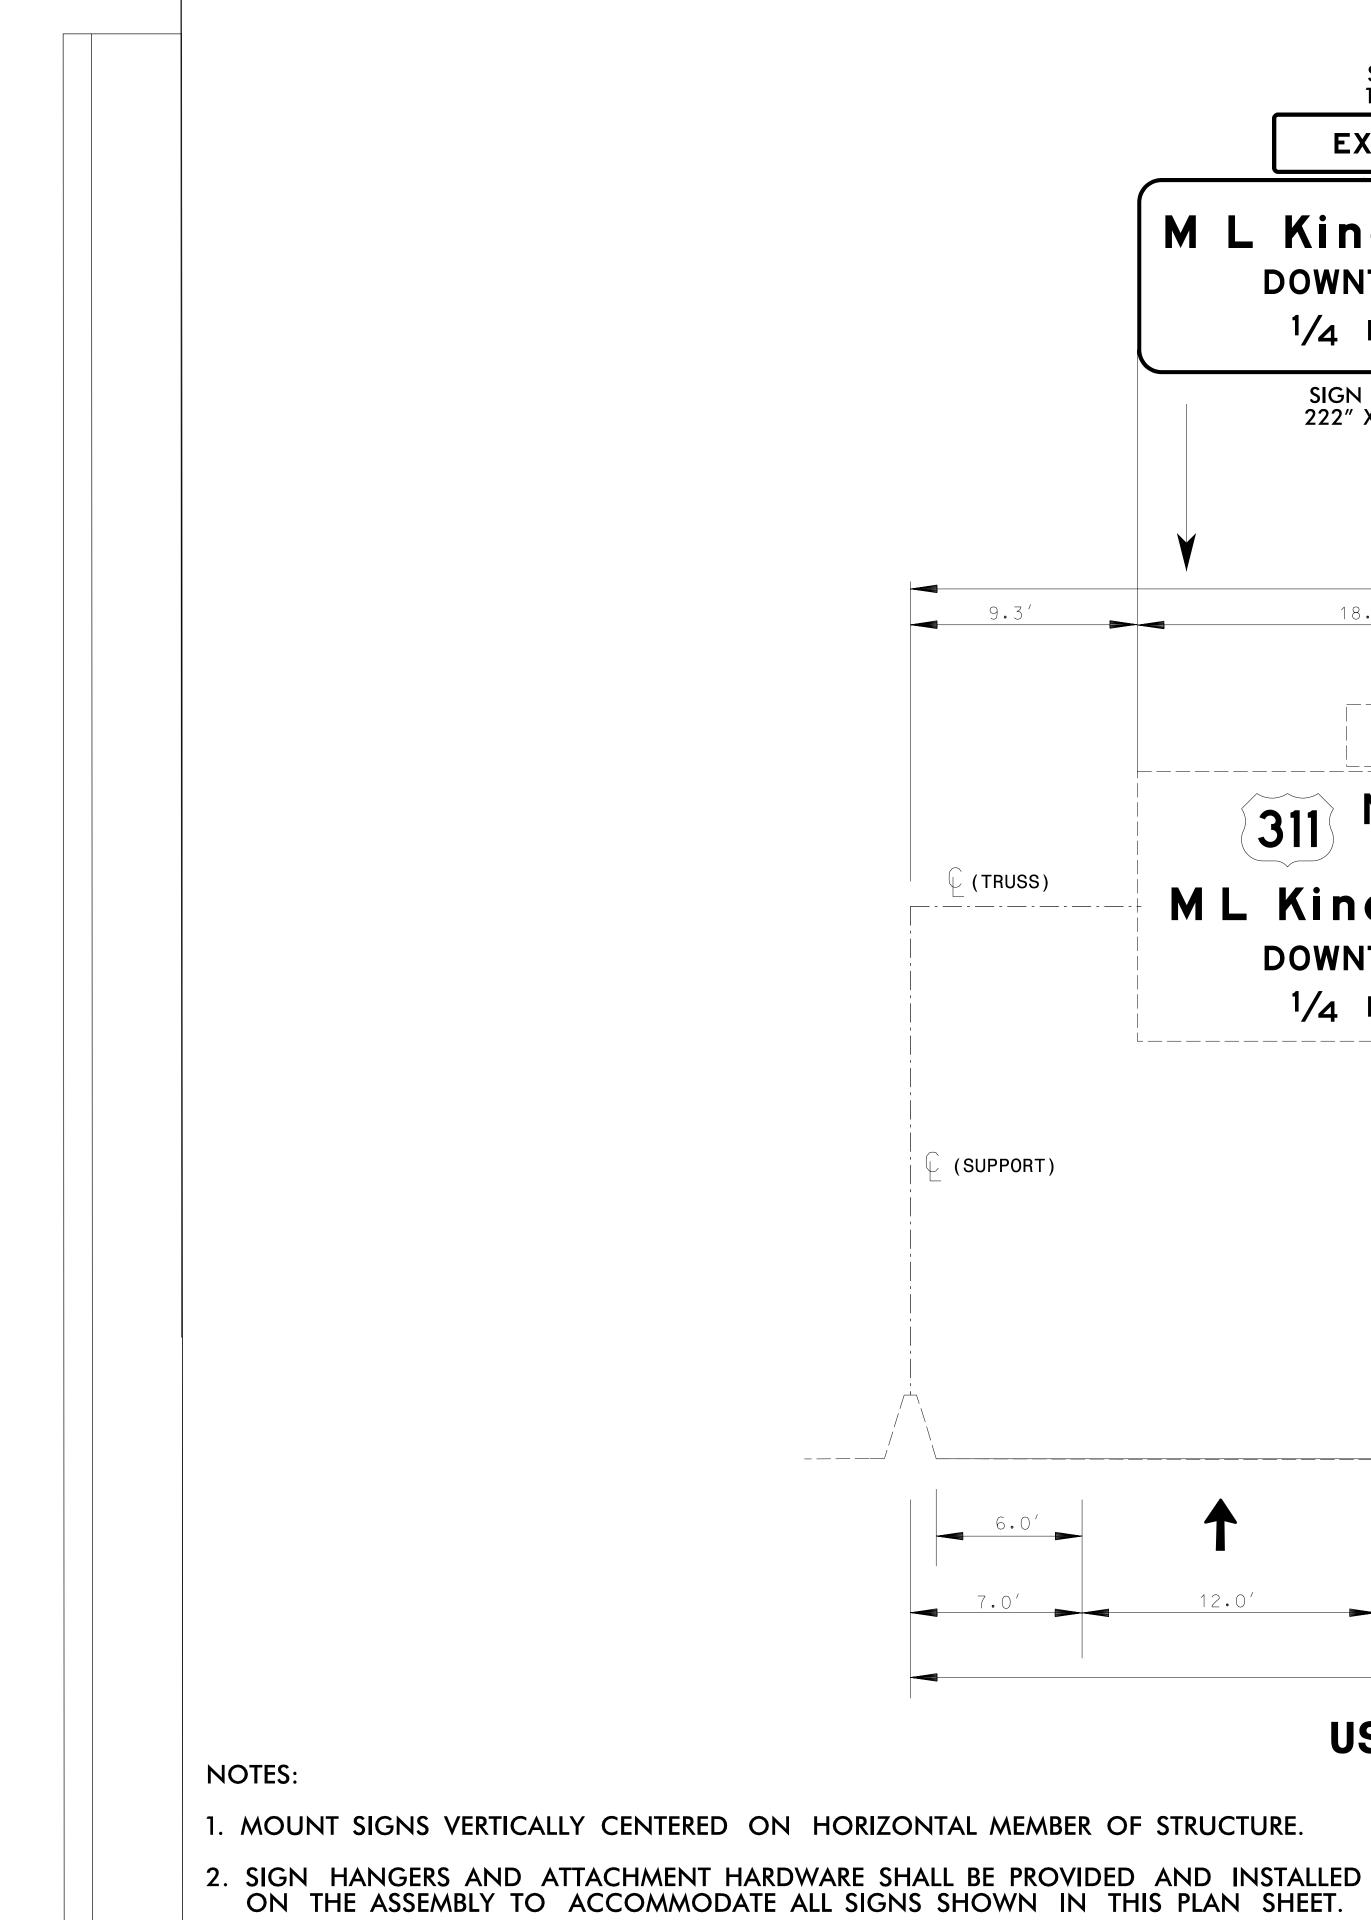

SIGN 75A 156" X 30" EXIT 110 B M L King Jr Dr DOWNTOWN 1/4 MILE SIGN 75B 222" X 96" 0.5′ 54.0' 8.2′ 18.5′ 17.5′ └<u></u>0.5′ \_\_\_\_\_ EXIT 110 B 311 NORTH EXIT 110 C Liberty St 🗡 ML King Jr Dr DOWNTOWN 1/4 MILE 17' MINIMUM-18' MAXIMUM CLEARANCE TO BOTTOM OF SIGN PANEL Х 0.6′ 12.0′ 12.0′ 3.9 12.0′ 43.0′ 11.0

## EXISTING **OVERHEAD ASSEMBLY "TT"** (SEE SHEET SIGN-7)

(SUPPORT)

PROJECT REFERENCE NO. SHEET NO. U-2579AA SIGN-6FF SEAL SEAL 7/12/2022 DOCUMENT NOT CONSIDERED FINAL UNLESS ALL SIGNATURES COMPLETED HDR Engineering, Inc. of the Carolinas 555 Fayetteville St, Suite 900 Raleigh, N.C. 27601 N.C.B.E.L.S. License Number: F-0116