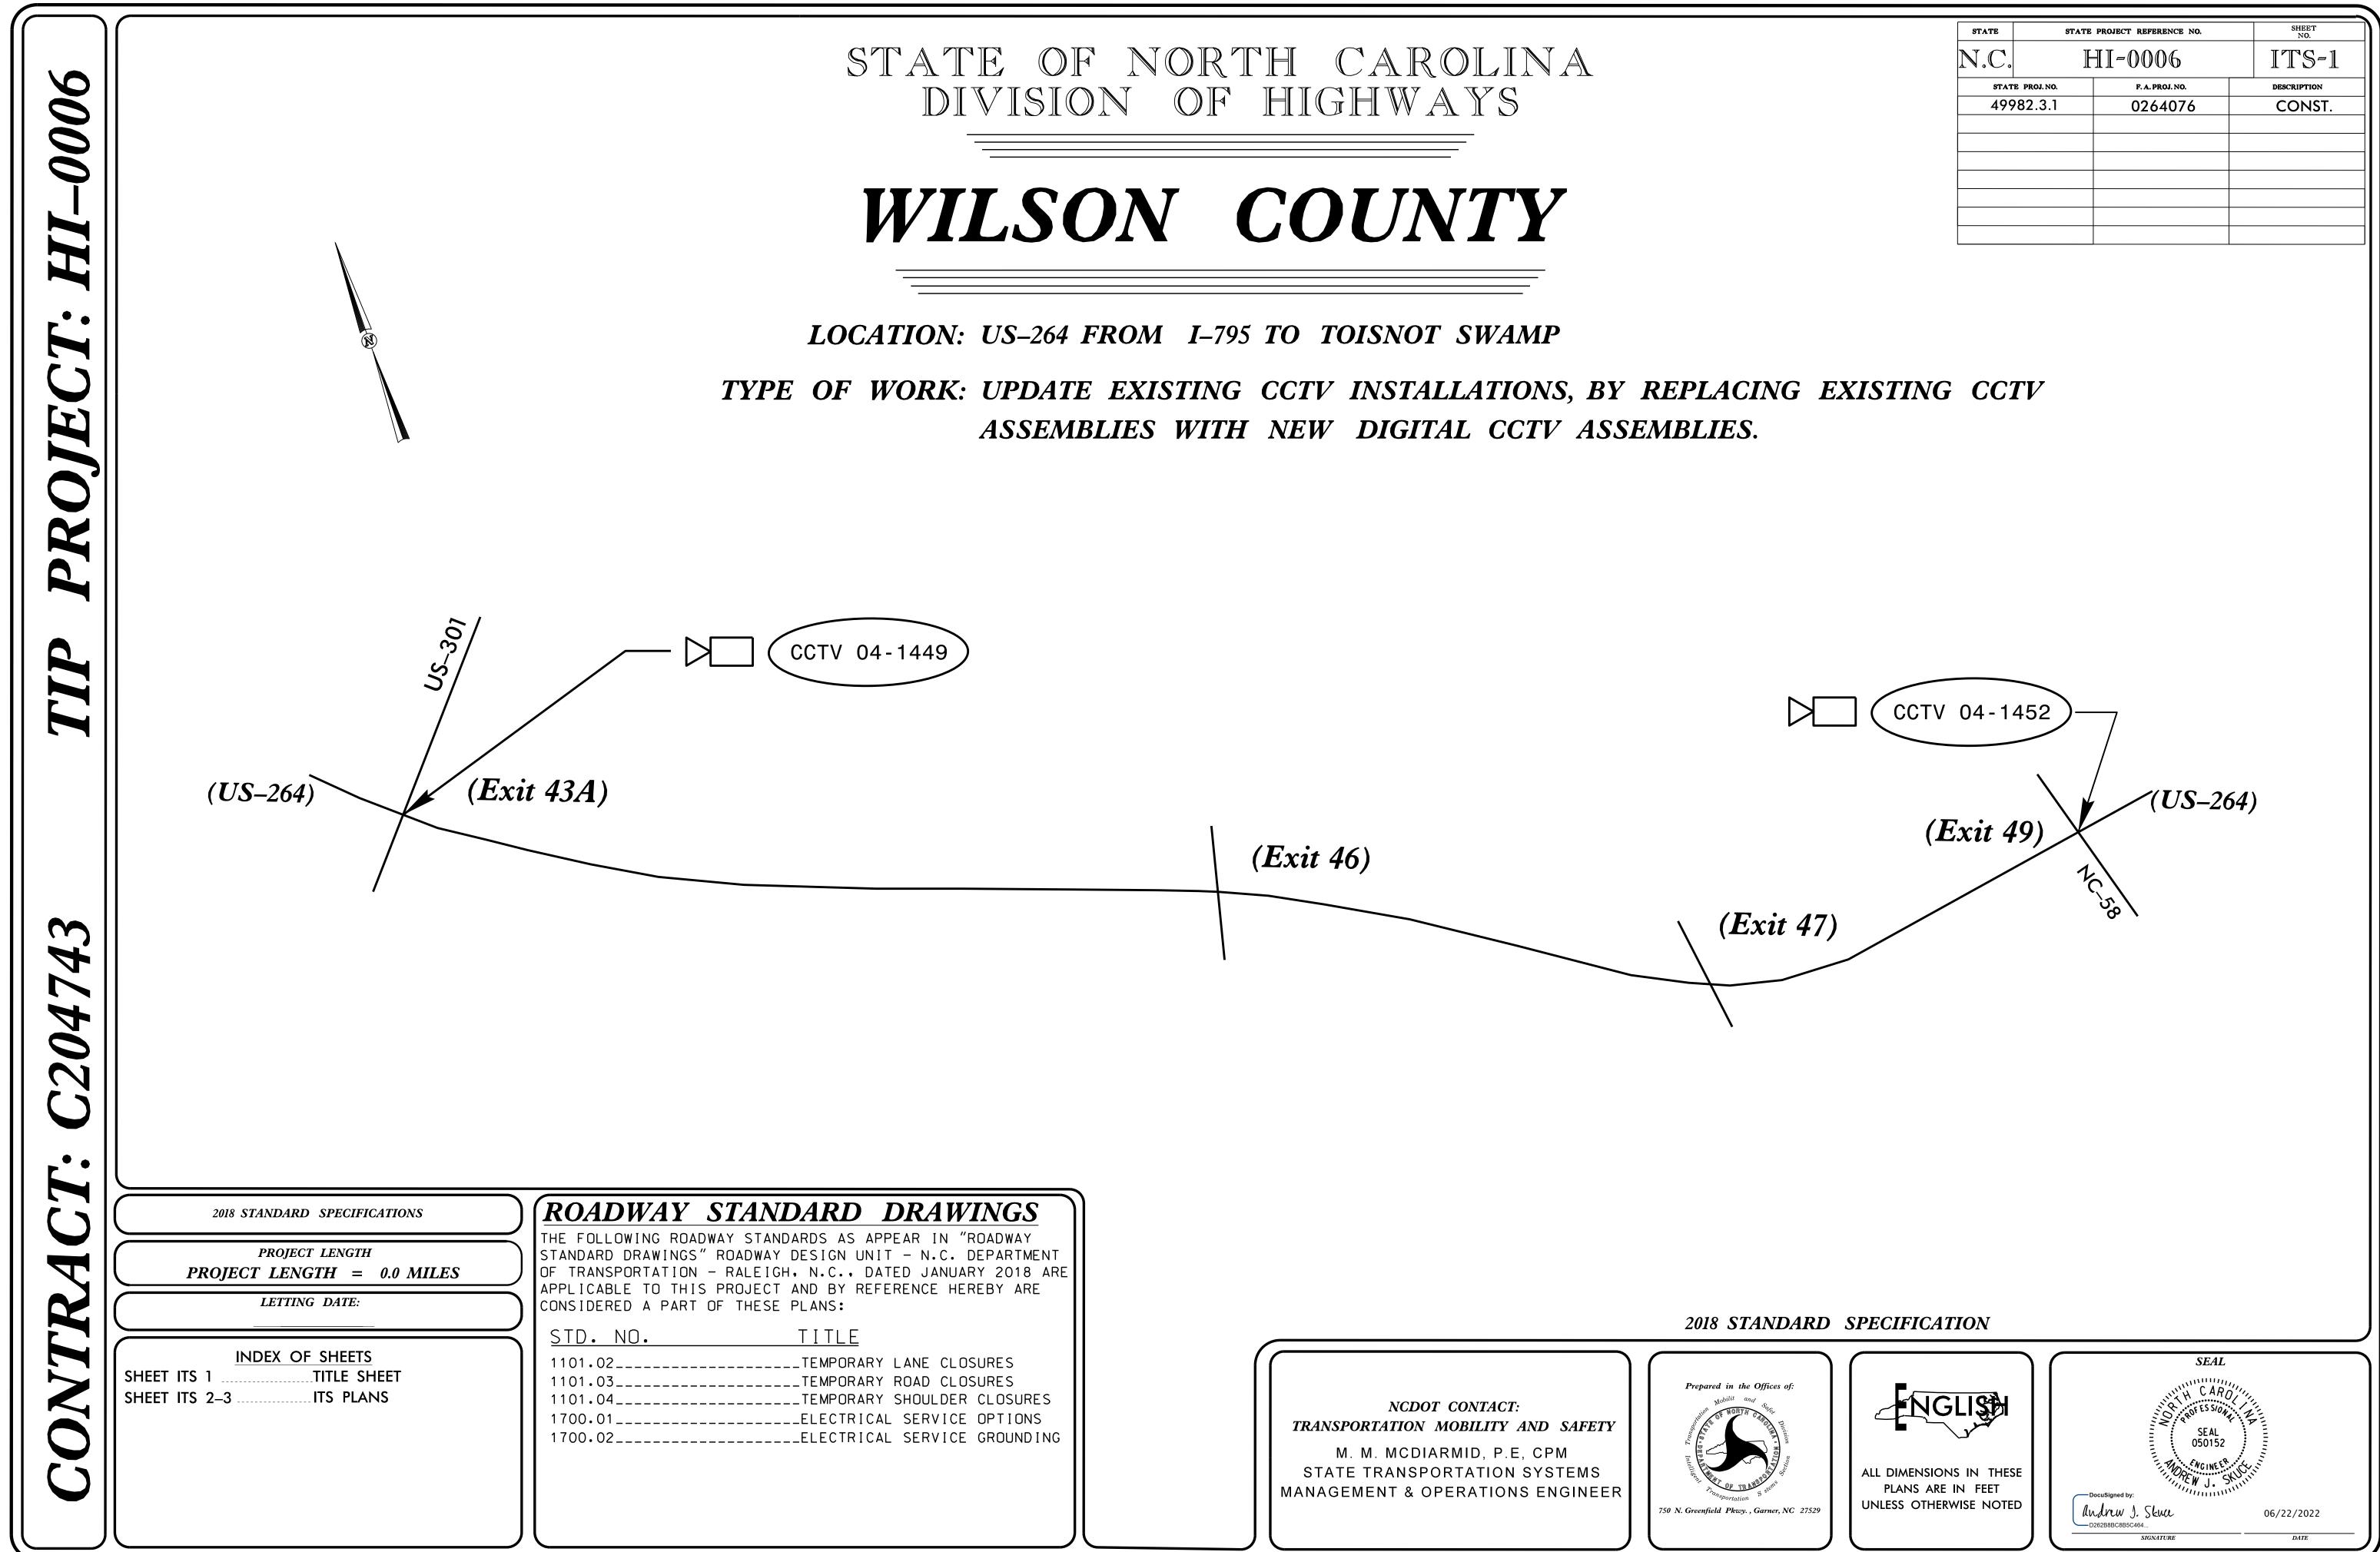

| STATE | STATE       | PROJECT REFERENCE NO. | SHEET<br>NO. |
|-------|-------------|-----------------------|--------------|
| N.C.  | HI-0006     |                       | ITS=1        |
| STAT  | E PROJ. NO. | F. A. PROJ. NO.       | DESCRIPTION  |
| 499   | 982.3.1     | 0264076               | CONST.       |
|       |             |                       |              |
|       |             |                       |              |
|       |             |                       |              |
|       |             |                       |              |
|       |             |                       |              |
|       |             |                       |              |
|       |             |                       |              |