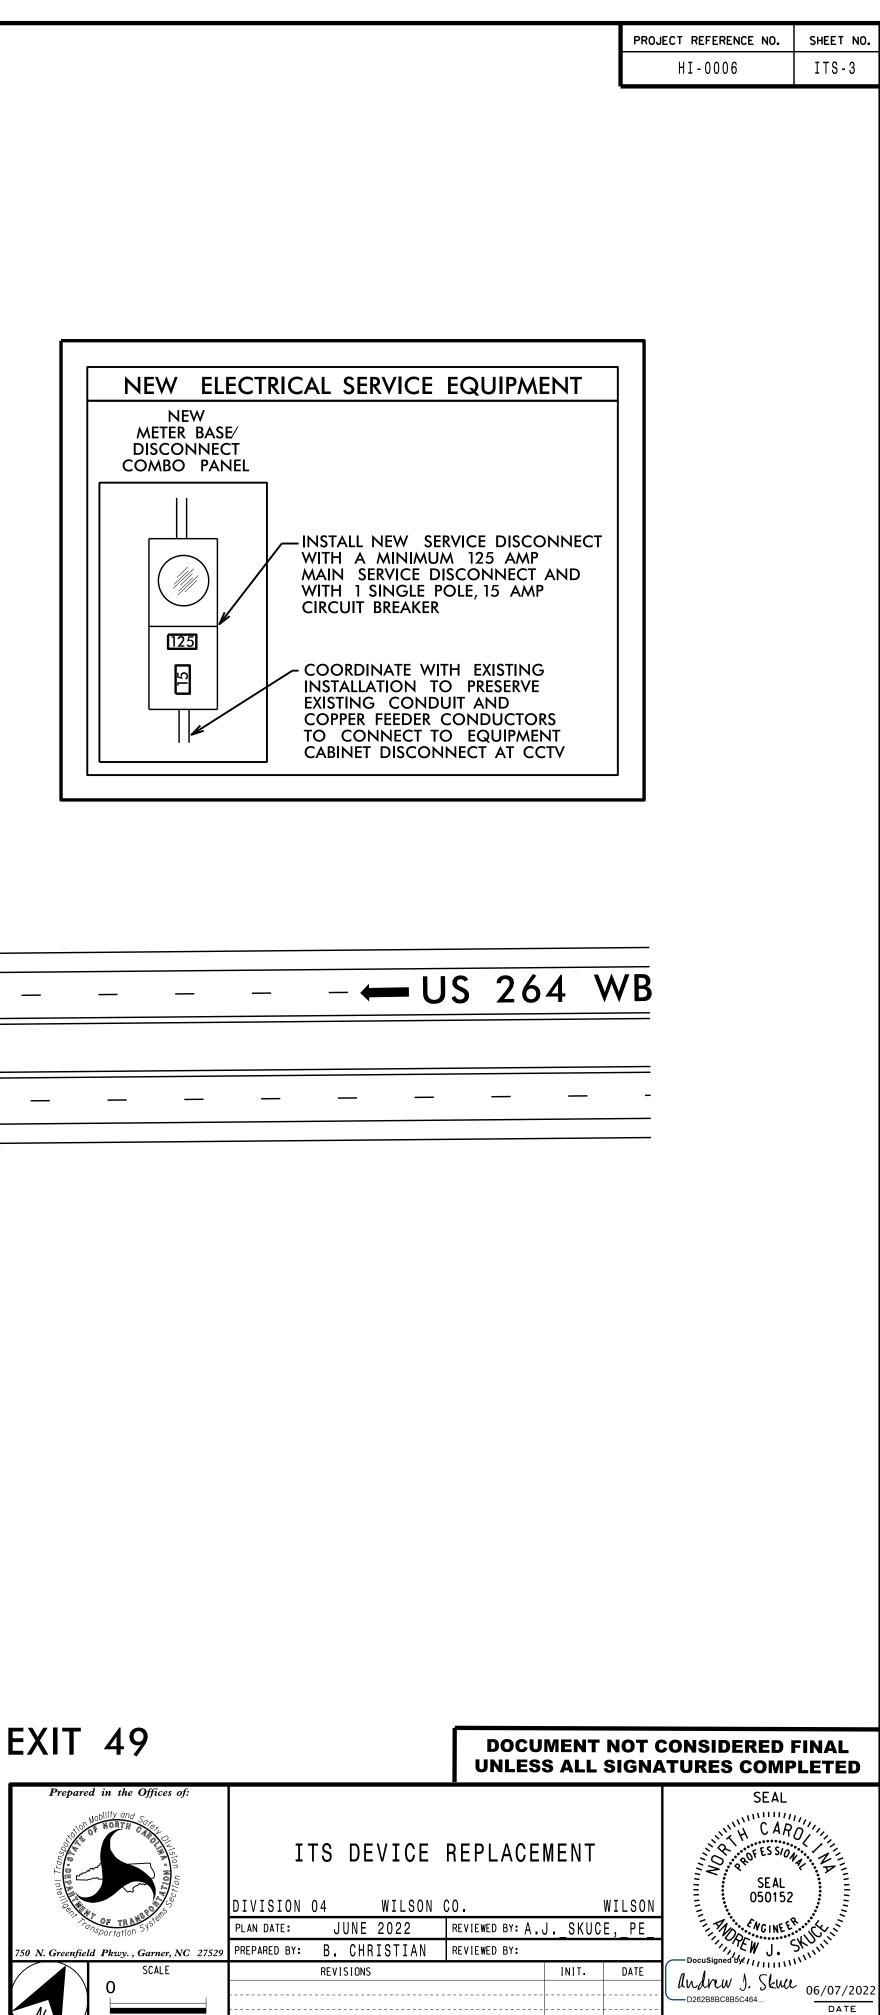

TO

|                                    |                                                                                       | PROJECT REFERENCE NO.<br>HI-0006 | SHEET NO.<br>ITS-2 |
|------------------------------------|---------------------------------------------------------------------------------------|----------------------------------|--------------------|
|                                    |                                                                                       |                                  |                    |
|                                    |                                                                                       |                                  |                    |
|                                    |                                                                                       |                                  |                    |
|                                    |                                                                                       |                                  |                    |
|                                    |                                                                                       |                                  |                    |
|                                    |                                                                                       |                                  |                    |
|                                    |                                                                                       |                                  |                    |
|                                    |                                                                                       |                                  |                    |
| DESCRIPTI                          | ON                                                                                    |                                  |                    |
|                                    |                                                                                       |                                  |                    |
| DIGITAL (                          | CCTV CAMERA ASSEMBLY                                                                  |                                  |                    |
| METER BA                           | SE/DISCONNECT COMBINATION                                                             | PANEL                            |                    |
|                                    |                                                                                       |                                  |                    |
|                                    |                                                                                       |                                  |                    |
|                                    |                                                                                       |                                  |                    |
|                                    |                                                                                       |                                  |                    |
|                                    | - ← US 264 WB                                                                         |                                  |                    |
|                                    |                                                                                       |                                  |                    |
|                                    |                                                                                       |                                  |                    |
|                                    |                                                                                       |                                  |                    |
|                                    |                                                                                       |                                  |                    |
|                                    |                                                                                       |                                  |                    |
|                                    |                                                                                       |                                  |                    |
| λ.                                 |                                                                                       |                                  |                    |
|                                    |                                                                                       |                                  |                    |
|                                    |                                                                                       |                                  |                    |
|                                    |                                                                                       |                                  |                    |
|                                    | NEW ELECTRICAL SERVICE EQUI                                                           | PMENT                            |                    |
|                                    | METER BASE/<br>DISCONNECT                                                             |                                  |                    |
|                                    | COMBO PANEL                                                                           |                                  |                    |
|                                    | INSTALL NEW SERVICE D<br>WITH A MINIMUM 125<br>MAIN SERVICE DISCONN                   | AMP                              |                    |
| ′ /                                | WITH 1 SINGLE POLE, 15<br>CIRCUIT BREAKER                                             |                                  |                    |
| /                                  | 125                                                                                   |                                  |                    |
| /                                  | COORDINATE WITH EXIS                                                                  |                                  |                    |
|                                    | EXISTING CONDUIT AND<br>COPPER FEEDER CONDU                                           | CTORS                            |                    |
|                                    | TO CONNECT TO EQU<br>CABINET DISCONNECT A                                             | IPMENT                           |                    |
|                                    |                                                                                       |                                  |                    |
|                                    |                                                                                       |                                  |                    |
|                                    |                                                                                       |                                  |                    |
|                                    |                                                                                       |                                  |                    |
|                                    |                                                                                       |                                  |                    |
|                                    |                                                                                       |                                  |                    |
|                                    |                                                                                       |                                  |                    |
| (IT 43A                            |                                                                                       | OT CONSIDERED<br>GNATURES COMF   |                    |
| Prepared in the Offices of:        |                                                                                       | SEAL                             |                    |
| Nobility and Sacher                |                                                                                       | H CAR                            |                    |
|                                    | ITS DEVICE REPLACEMENT                                                                | SFAI                             |                    |
|                                    |                                                                                       | LSON SEAL<br>050152              |                    |
| Greenfield Pkwy., Garner, NC 27529 | PLAN DATE: JUNE 2022 REVIEWED BY: A.JSKUCE,<br>PREPARED BY: B. CHRISTIAN REVIEWED BY: | PEDocuSigned by ///////          | SKUCT III          |
| SCALE<br>O                         | REVISIONS INIT.                                                                       | DATE Andrew J. Skue              | C 06/07/2022       |
| N NTS                              |                                                                                       | D262B8BC8B5C464                  | DATE               |