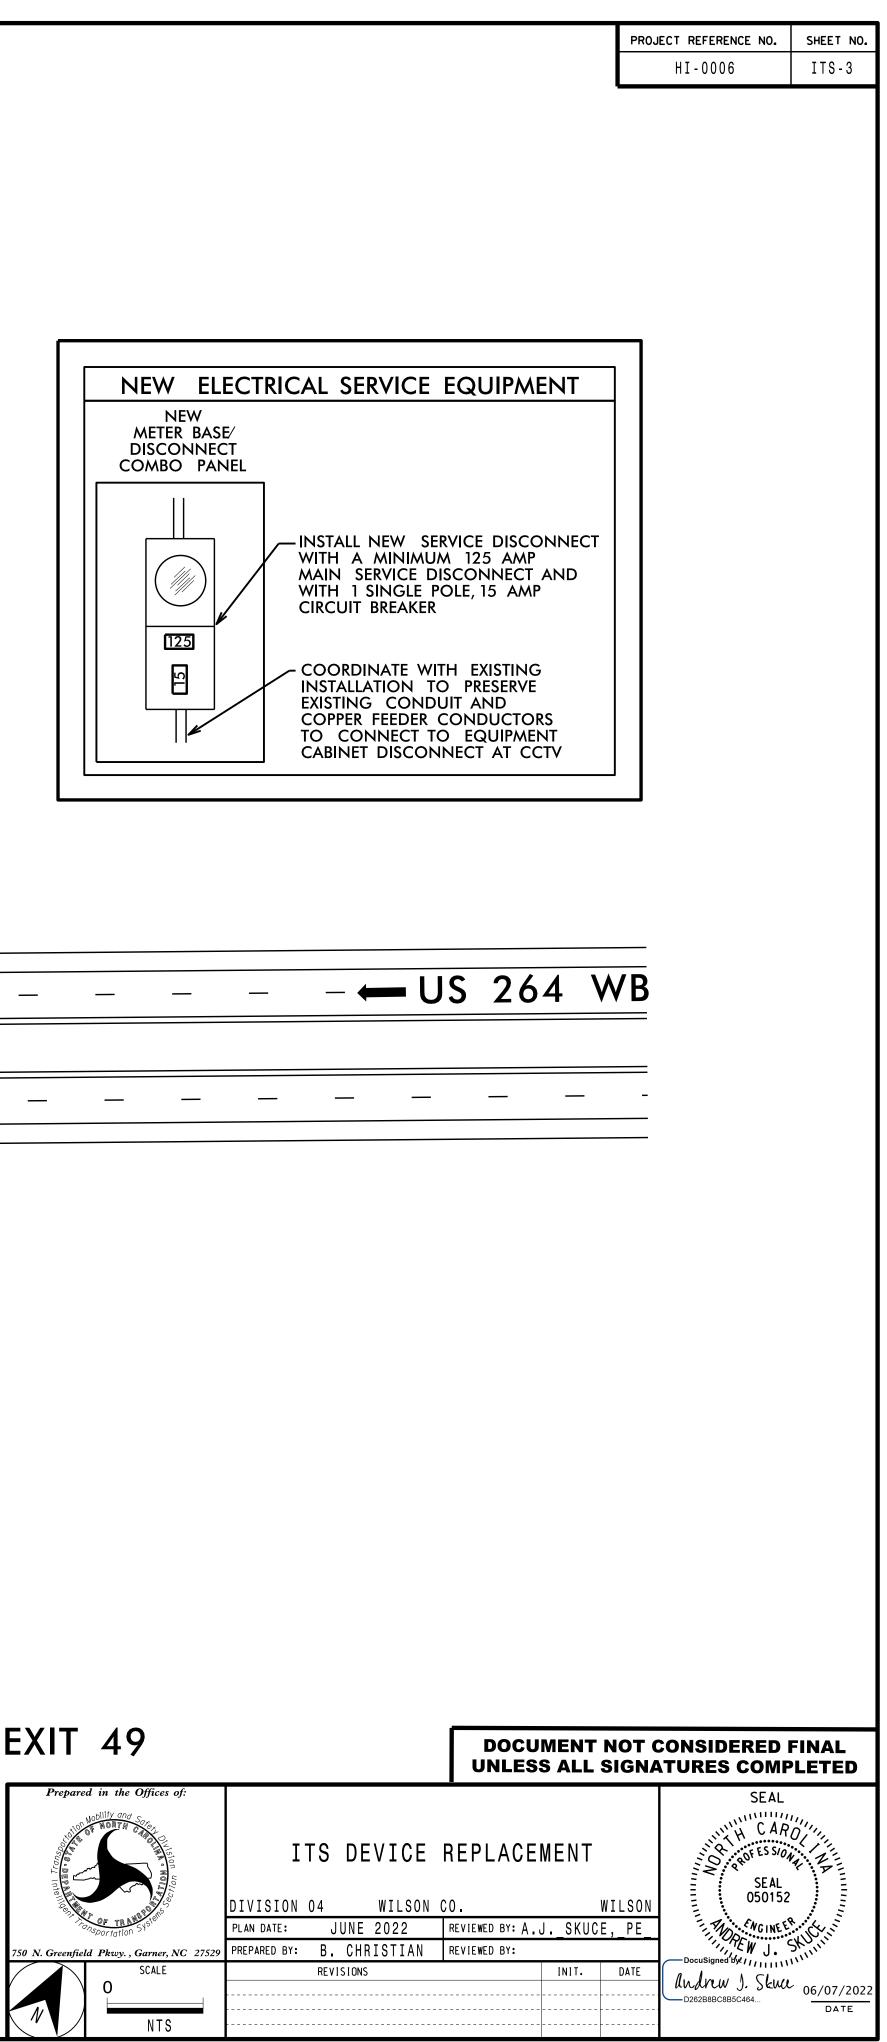

TO

|                                    |                                                                                       | PROJECT REFERENCE NO.<br>HI-0006 | SHEET NO.<br>ITS-2 |
|------------------------------------|---------------------------------------------------------------------------------------|----------------------------------|--------------------|
|                                    |                                                                                       |                                  |                    |
|                                    |                                                                                       |                                  |                    |
|                                    |                                                                                       |                                  |                    |
|                                    |                                                                                       |                                  |                    |
|                                    |                                                                                       |                                  |                    |
|                                    |                                                                                       |                                  |                    |
|                                    |                                                                                       |                                  |                    |
|                                    |                                                                                       |                                  |                    |
| DESCRIPTI                          | ON                                                                                    |                                  |                    |
|                                    |                                                                                       |                                  |                    |
| DIGITAL (                          | CCTV CAMERA ASSEMBLY                                                                  |                                  |                    |
| METER BA                           | SE/DISCONNECT COMBINATION                                                             | PANEL                            |                    |
|                                    |                                                                                       |                                  |                    |
|                                    |                                                                                       |                                  |                    |
|                                    |                                                                                       |                                  |                    |
|                                    |                                                                                       |                                  |                    |
|                                    | - ← US 264 WB                                                                         |                                  |                    |
|                                    |                                                                                       |                                  |                    |
|                                    |                                                                                       |                                  |                    |
|                                    |                                                                                       |                                  |                    |
|                                    |                                                                                       |                                  |                    |
|                                    |                                                                                       |                                  |                    |
|                                    |                                                                                       |                                  |                    |
| λ.                                 |                                                                                       |                                  |                    |
|                                    |                                                                                       |                                  |                    |
|                                    |                                                                                       |                                  |                    |
|                                    |                                                                                       |                                  |                    |
|                                    | NEW ELECTRICAL SERVICE EQUI                                                           | PMENT                            |                    |
|                                    | METER BASE/<br>DISCONNECT                                                             |                                  |                    |
|                                    | COMBO PANEL                                                                           |                                  |                    |
|                                    | INSTALL NEW SERVICE D<br>WITH A MINIMUM 125<br>MAIN SERVICE DISCONN                   | AMP                              |                    |
| ′ /                                | WITH 1 SINGLE POLE, 15<br>CIRCUIT BREAKER                                             |                                  |                    |
| /                                  | 125                                                                                   |                                  |                    |
| /                                  | COORDINATE WITH EXIS                                                                  |                                  |                    |
|                                    | EXISTING CONDUIT AND<br>COPPER FEEDER CONDU                                           | CTORS                            |                    |
|                                    | TO CONNECT TO EQU<br>CABINET DISCONNECT A                                             | IPMENT                           |                    |
|                                    |                                                                                       |                                  |                    |
|                                    |                                                                                       |                                  |                    |
|                                    |                                                                                       |                                  |                    |
|                                    |                                                                                       |                                  |                    |
|                                    |                                                                                       |                                  |                    |
|                                    |                                                                                       |                                  |                    |
|                                    |                                                                                       |                                  |                    |
| (IT 43A                            |                                                                                       | OT CONSIDERED<br>GNATURES COMF   |                    |
| Prepared in the Offices of:        |                                                                                       | SEAL                             |                    |
| Nobility and Sacher                |                                                                                       | H CAR                            |                    |
|                                    | ITS DEVICE REPLACEMENT                                                                | SFAI                             |                    |
|                                    |                                                                                       | LSON SEAL<br>050152              |                    |
| Greenfield Pkwy., Garner, NC 27529 | PLAN DATE: JUNE 2022 REVIEWED BY: A.JSKUCE,<br>PREPARED BY: B. CHRISTIAN REVIEWED BY: | PEDocuSigned by ///////          | SKUCT III          |
| SCALE<br>O                         | REVISIONS INIT.                                                                       | DATE Andrew J. Skue              | C 06/07/2022       |
| N NTS                              |                                                                                       | D262B8BC8B5C464                  | DATE               |