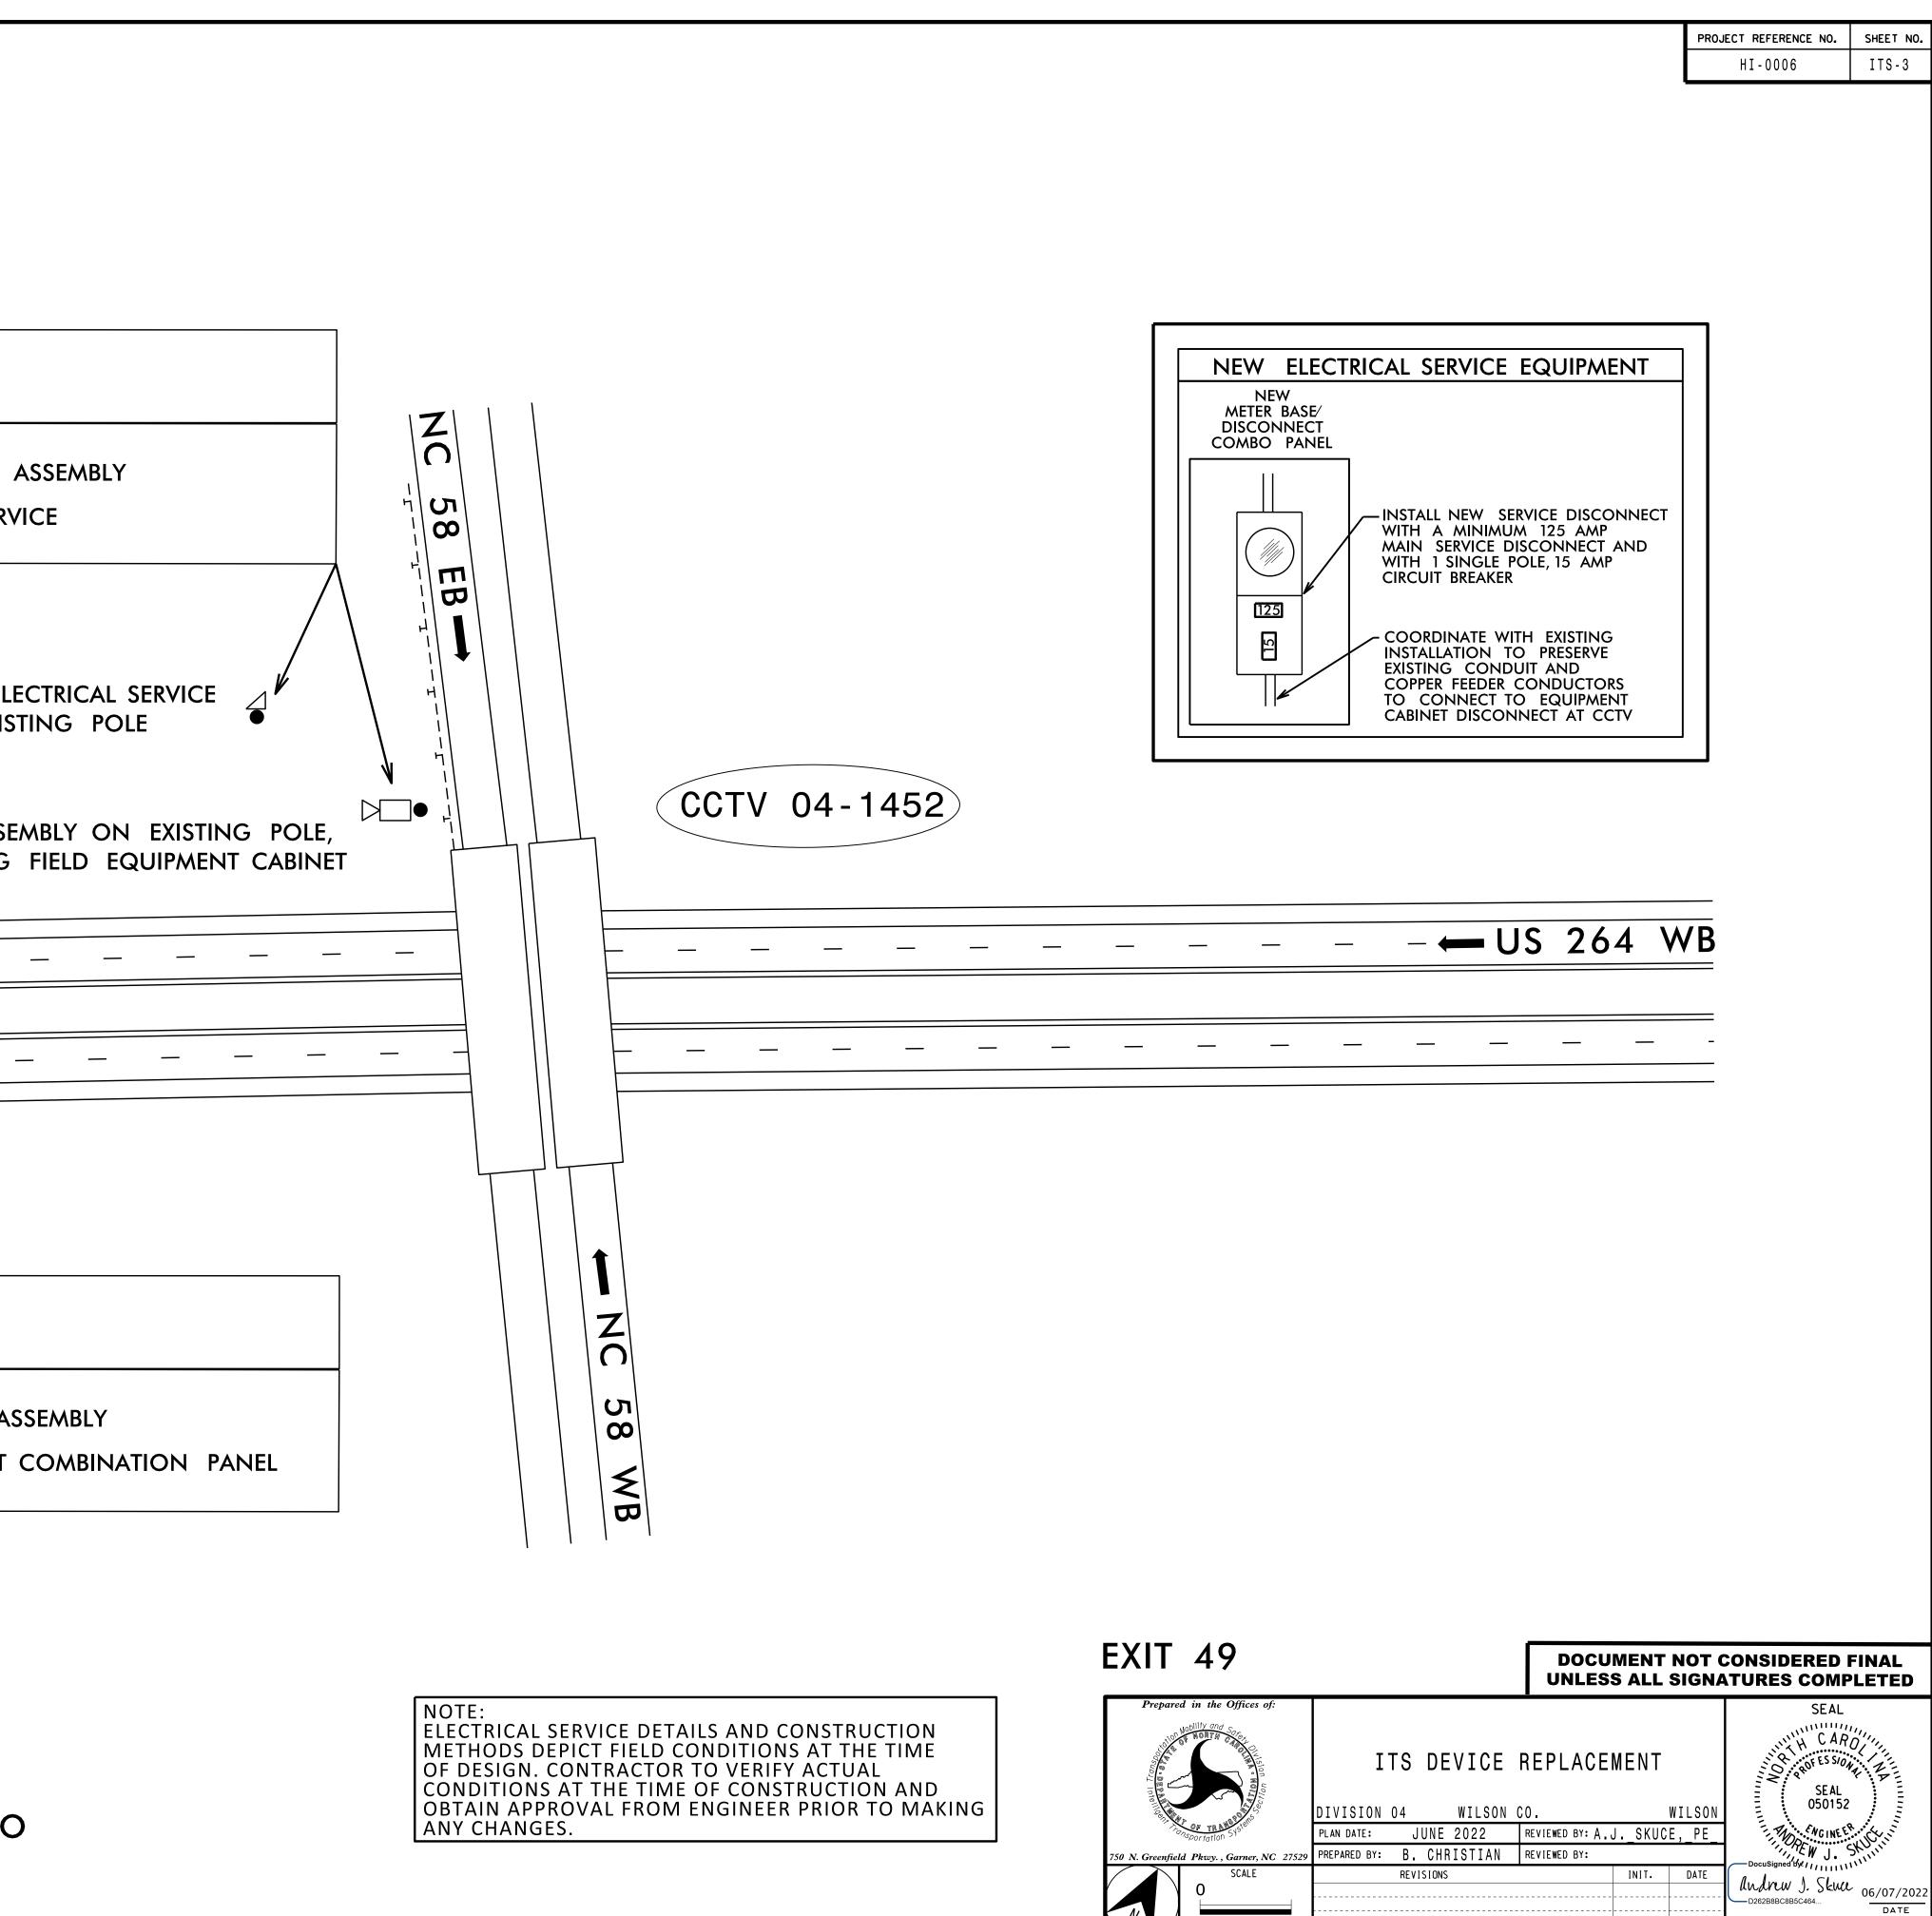

TO

|                                    |                                                                                       | PROJECT REFERENCE NO.<br>HI-0006 | SHEET NO.<br>ITS-2 |
|------------------------------------|---------------------------------------------------------------------------------------|----------------------------------|--------------------|
|                                    |                                                                                       |                                  |                    |
|                                    |                                                                                       |                                  |                    |
|                                    |                                                                                       |                                  |                    |
|                                    |                                                                                       |                                  |                    |
|                                    |                                                                                       |                                  |                    |
|                                    |                                                                                       |                                  |                    |
|                                    |                                                                                       |                                  |                    |
|                                    |                                                                                       |                                  |                    |
| DESCRIPTI                          | ON                                                                                    |                                  |                    |
|                                    |                                                                                       |                                  |                    |
| DIGITAL (                          | CCTV CAMERA ASSEMBLY                                                                  |                                  |                    |
| METER BA                           | SE/DISCONNECT COMBINATION                                                             | PANEL                            |                    |
|                                    |                                                                                       |                                  |                    |
|                                    |                                                                                       |                                  |                    |
|                                    |                                                                                       |                                  |                    |
|                                    |                                                                                       |                                  |                    |
|                                    | - ← US 264 WB                                                                         |                                  |                    |
|                                    |                                                                                       |                                  |                    |
|                                    |                                                                                       |                                  |                    |
|                                    |                                                                                       |                                  |                    |
|                                    |                                                                                       |                                  |                    |
|                                    |                                                                                       |                                  |                    |
|                                    |                                                                                       |                                  |                    |
| λ.                                 |                                                                                       |                                  |                    |
|                                    |                                                                                       |                                  |                    |
|                                    |                                                                                       |                                  |                    |
|                                    |                                                                                       |                                  |                    |
|                                    | NEW ELECTRICAL SERVICE EQUI                                                           | PMENT                            |                    |
|                                    | METER BASE/<br>DISCONNECT                                                             |                                  |                    |
|                                    | COMBO PANEL                                                                           |                                  |                    |
|                                    | INSTALL NEW SERVICE D<br>WITH A MINIMUM 125<br>MAIN SERVICE DISCONN                   | AMP                              |                    |
| ′ /                                | WITH 1 SINGLE POLE, 15<br>CIRCUIT BREAKER                                             |                                  |                    |
| /                                  | 125                                                                                   |                                  |                    |
| /                                  | COORDINATE WITH EXIS                                                                  |                                  |                    |
|                                    | EXISTING CONDUIT AND<br>COPPER FEEDER CONDU                                           | CTORS                            |                    |
|                                    | TO CONNECT TO EQU<br>CABINET DISCONNECT A                                             | IPMENT                           |                    |
|                                    |                                                                                       |                                  |                    |
|                                    |                                                                                       |                                  |                    |
|                                    |                                                                                       |                                  |                    |
|                                    |                                                                                       |                                  |                    |
|                                    |                                                                                       |                                  |                    |
|                                    |                                                                                       |                                  |                    |
|                                    |                                                                                       |                                  |                    |
| (IT 43A                            |                                                                                       | OT CONSIDERED<br>GNATURES COMF   |                    |
| Prepared in the Offices of:        |                                                                                       | SEAL                             |                    |
| Nobility and Sacher                |                                                                                       | H CAR                            |                    |
|                                    | ITS DEVICE REPLACEMENT                                                                | SFAI                             |                    |
|                                    |                                                                                       | LSON SEAL<br>050152              |                    |
| Greenfield Pkwy., Garner, NC 27529 | PLAN DATE: JUNE 2022 REVIEWED BY: A.JSKUCE,<br>PREPARED BY: B. CHRISTIAN REVIEWED BY: | PEDocuSigned by ///////          | SKUCT III          |
| SCALE<br>O                         | REVISIONS INIT.                                                                       | DATE Andrew J. Skue              | C 06/07/2022       |
| N NTS                              |                                                                                       | D262B8BC8B5C464                  | DATE               |