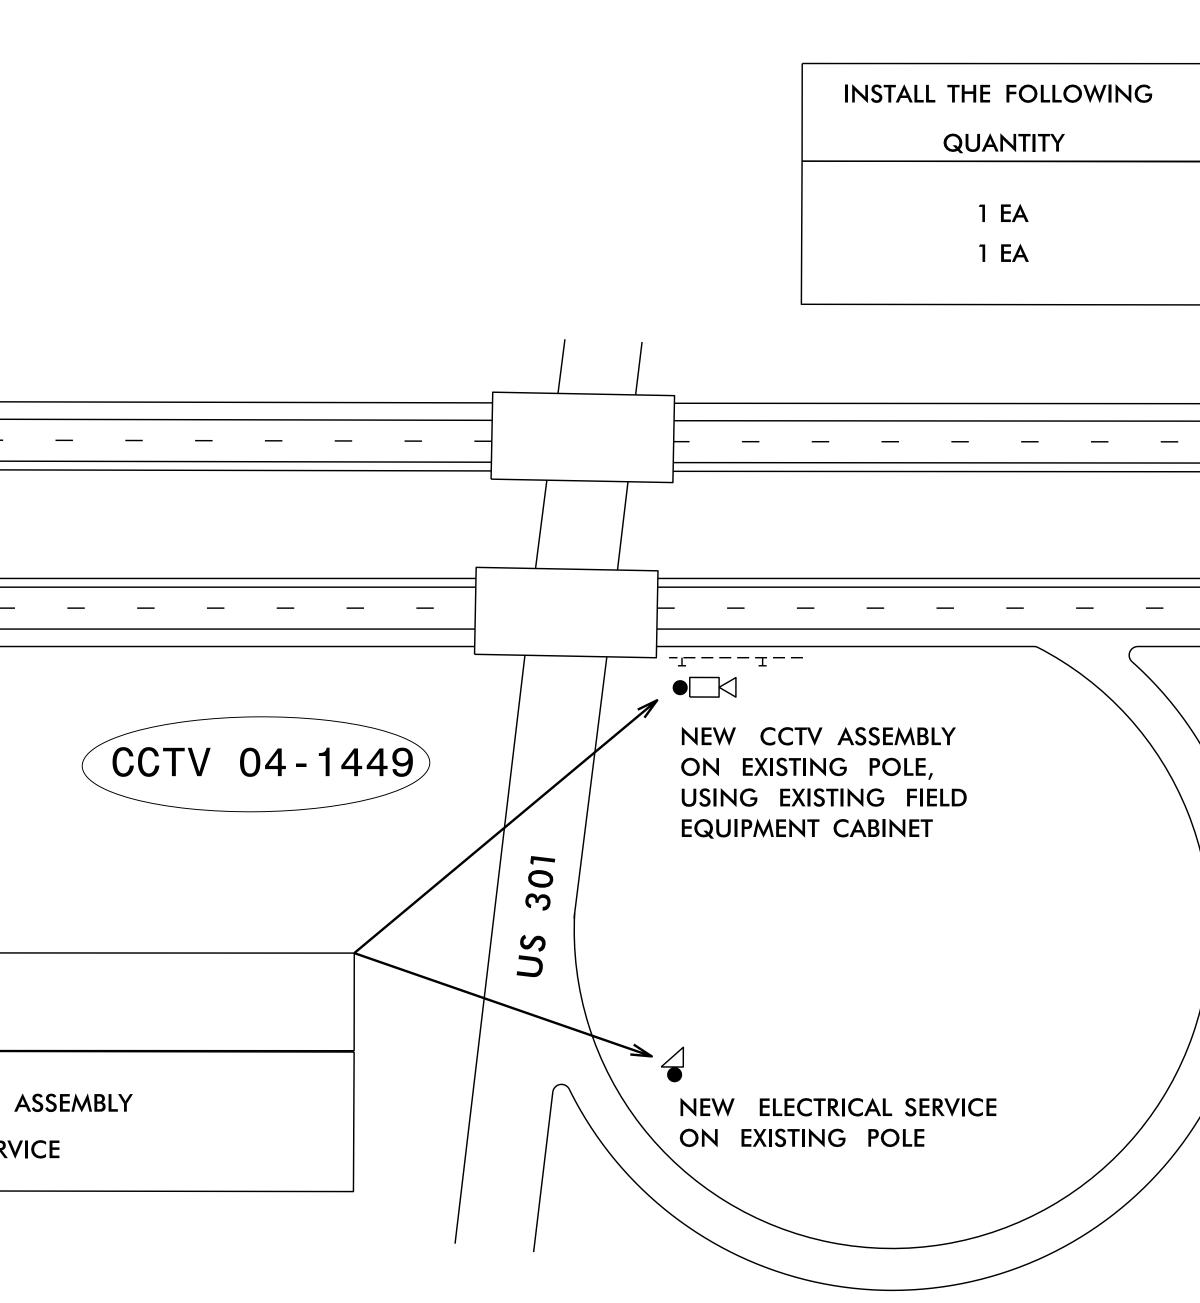

| QUANTITY                          | DESCRIPTION        |
|-----------------------------------|--------------------|
| 1 EA<br>1 EA                      | EXISTING CCTV CA   |
|                                   | N<br>C             |
|                                   | NEW CC<br>USING EX |
|                                   |                    |
|                                   |                    |
| US 264 EB → -                     |                    |
|                                   |                    |
|                                   |                    |
| INSTALL THE FOLLOWING             | DESCRIPTION        |
| INSTALL THE FOLLOWING<br>QUANTITY |                    |
|                                   | DIGITAL CCTV CAN   |