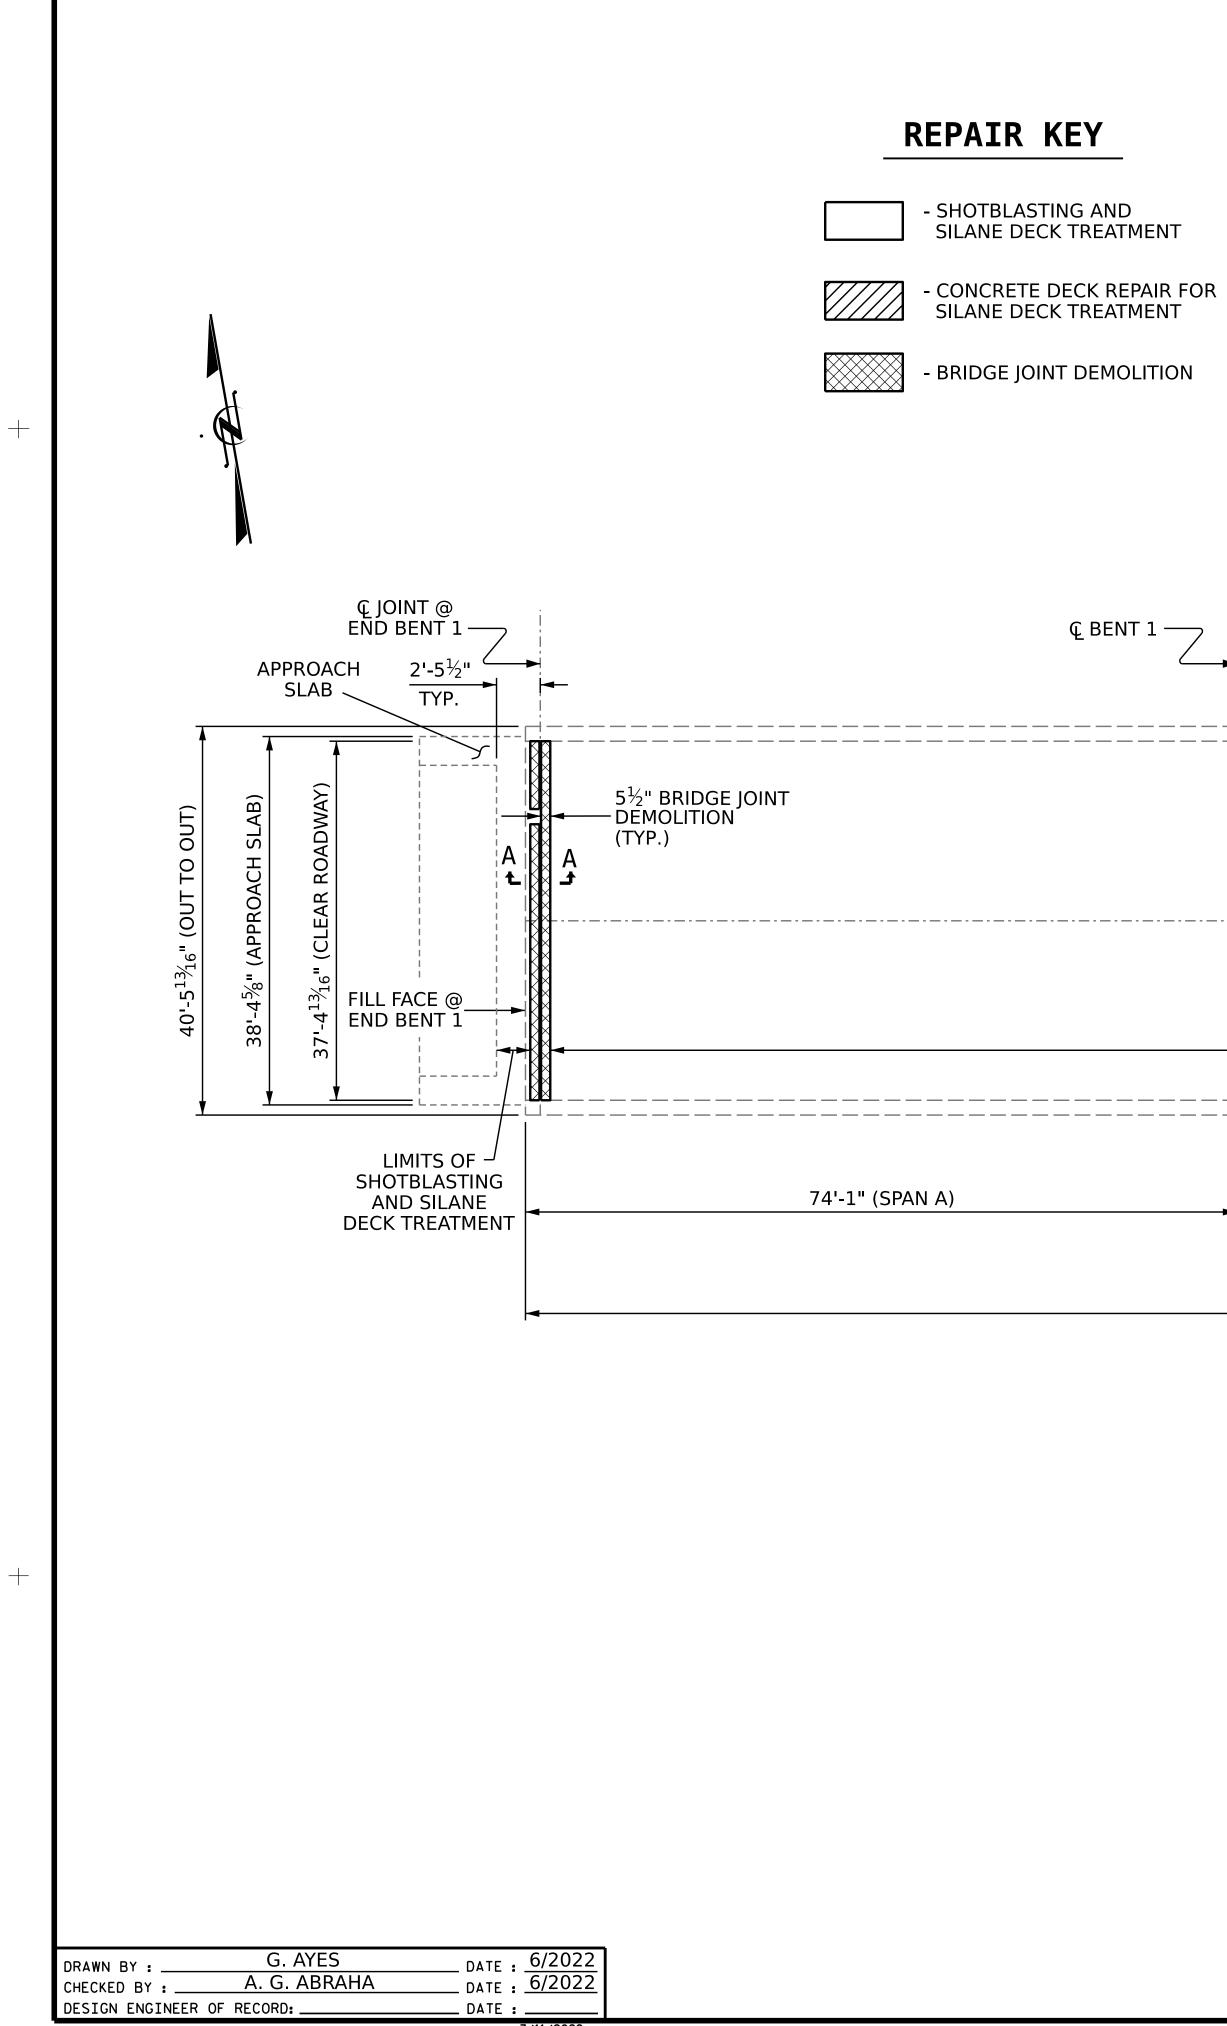

## NOTES

- 90°-00'-00"

(TYP.)

- REPAIR LOCATIONS AND ESTIMATED QUANTITIES ARE GIVEN WITH THE BEST INFORMATION AVAILABLE. IF ADDITIONAL REPAIRS NOT SHOWN IN DRAWINGS SHOTBLASTING ARE DEEMED NECESSARY BY ENGINEER, THE ENGINEER WILL NOTE ON THE SILANE DECK DRAWINGS THE APPROXIMATE LOCATIONS AND DESCRIPTION OF THE REPAIRS AND ADJUST THE ACTUAL QUANTITES ENTERED INTO THE SUMMARY OF QUANTITIES TABLE. CONCRETE DEC BRIDGE JOINT - FINAL JOINT SEALS SHALL NOT BE INSTALLED UNTIL THE SILANE DECK TREATMENT IS COMPLETE. - FOR ELASTOMERIC CONCRETE FOR PRESERVATION, SEE SPECIAL PROVISIONS. - FOR BRIDGE JOINT DEMOLITION, SEE SPECIAL PROVISIONS. - FOR SECTION A-A, SEE JOINT REPAIR DETAILS SHEET S15-4. € BENT 2 · \_\_\_\_\_\_ € BRIDGE – 

## 221'- $3^{15}_{16}$ " (FILL FACE TO FILL FACE)

73'-1<sup>15</sup>⁄<sub>16</sub>" (SPAN B)

LIMITS OF SHOTBLASTING AND SILANE DECK TREATMENT

## PLAN OF SPANS

|                                                                                                                                       | ESTIMATE    | ACTUAL |
|---------------------------------------------------------------------------------------------------------------------------------------|-------------|--------|
| BRIDGE DECK                                                                                                                           | 923.6 SY    | ACTUAL |
| EATMENT                                                                                                                               | 923.6 SY    |        |
| K REPAIR FOR SILANE DECK TREATMENT                                                                                                    | 0 SF        |        |
| EMOLITION                                                                                                                             | 68.6 SF     |        |
| Q JOINT @<br>END BENT 2<br>APPROACH<br>SLAB<br>A<br>A<br>A<br>A<br>A<br>A<br>A<br>A<br>A<br>A<br>A<br>A<br>A<br>A<br>A<br>A<br>A<br>A | E @<br>IT 2 |        |
|                                                                                                                                       |             |        |
|                                                                                                                                       |             |        |