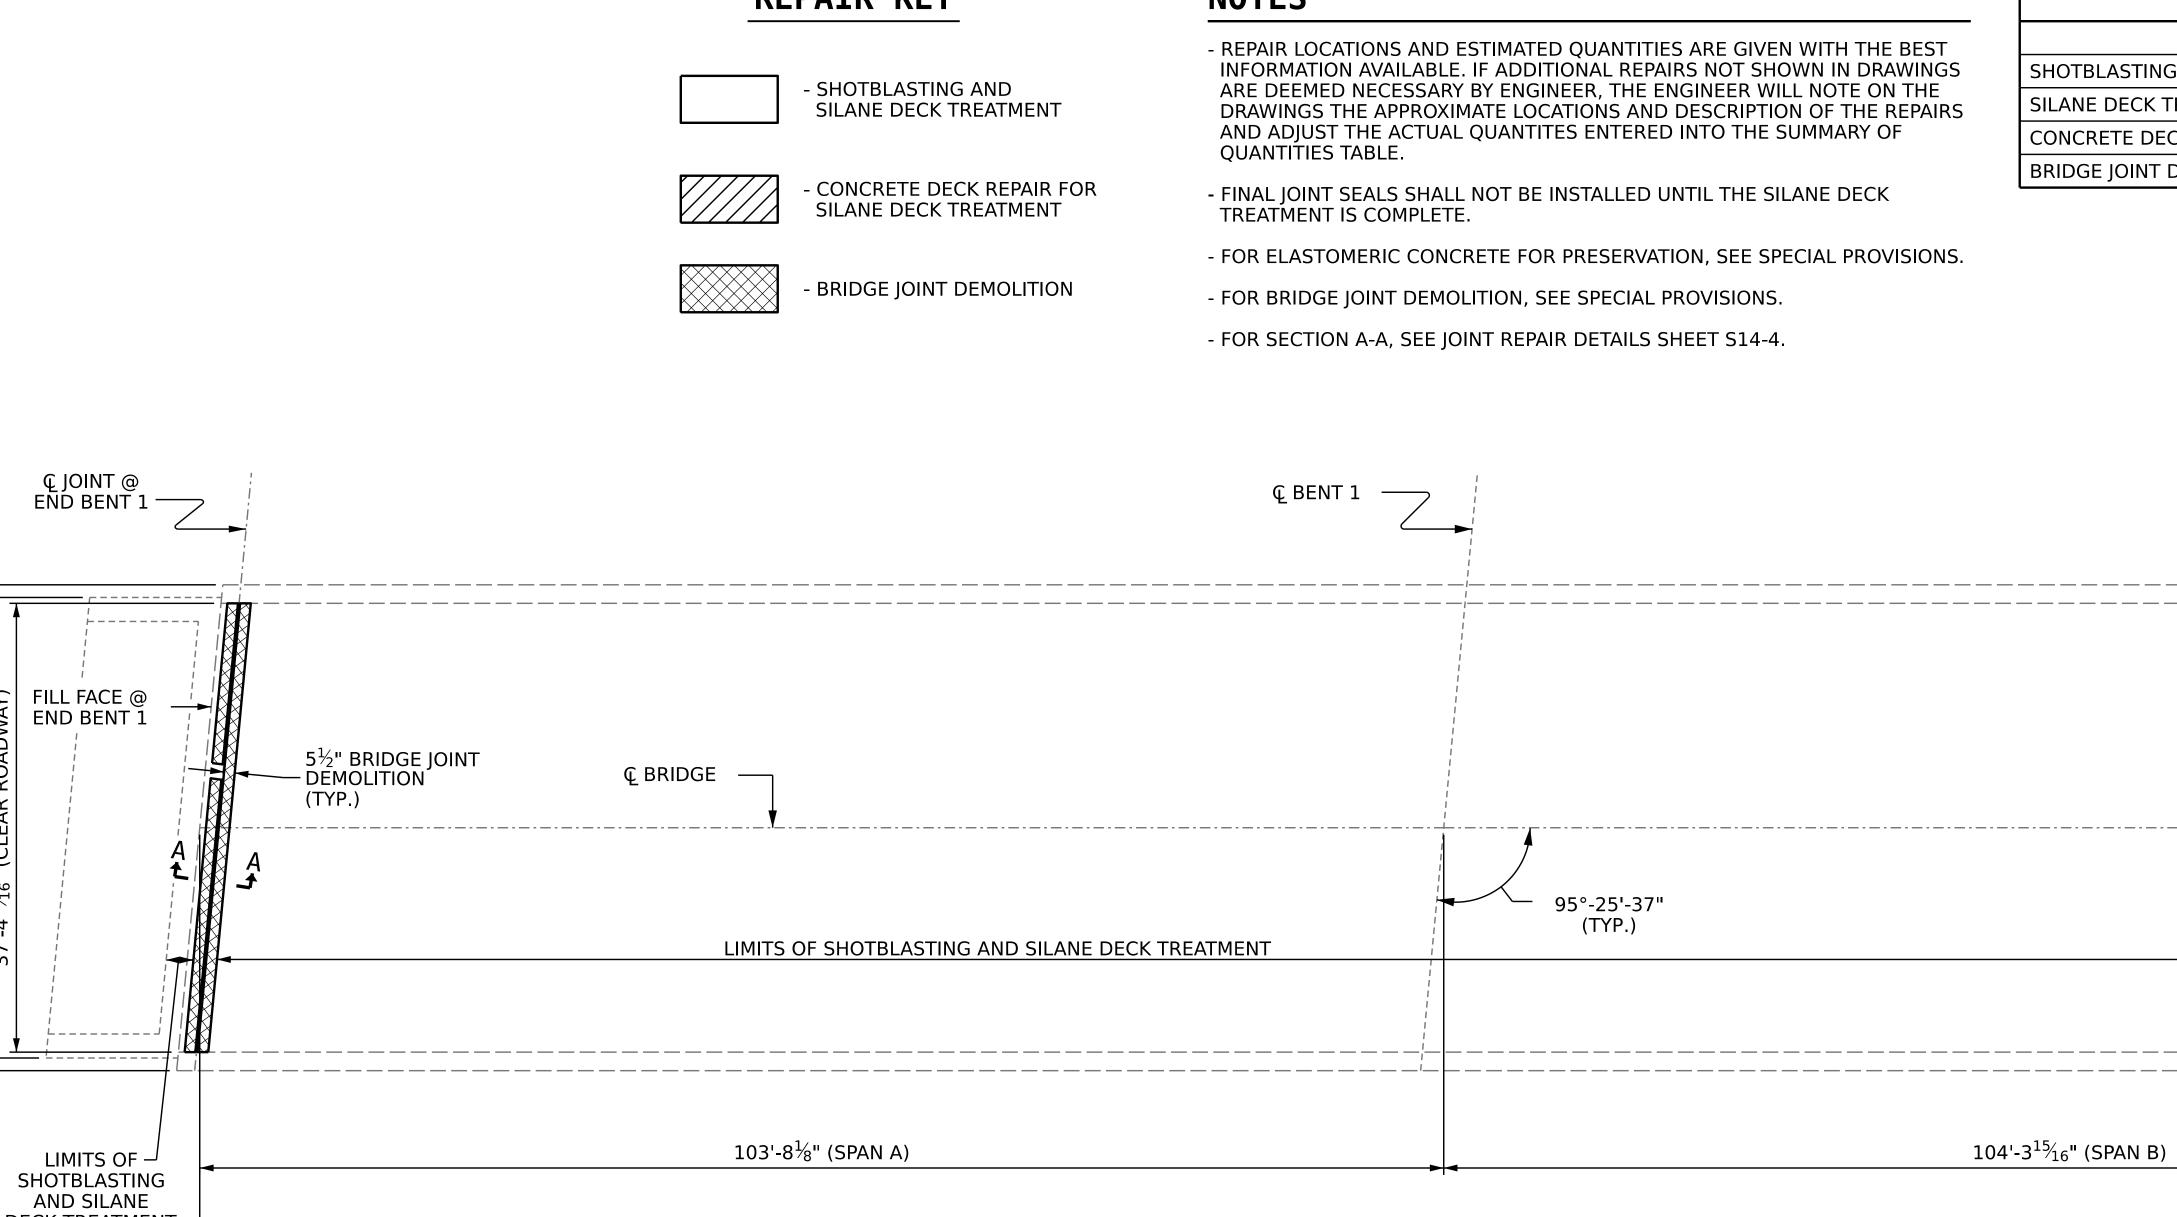

## **REPAIR KEY**

| DRAWN BY :                      | G. AYES<br>A. G. ABRAHA | DATE : <u>5/2022</u><br>DATE : <u>5/2022</u> |
|---------------------------------|-------------------------|----------------------------------------------|
| CHECKED BY :<br>DESIGN ENGINEER |                         | DATE : <u></u> _                             |

+

37'-4<sup>13</sup>/<sub>16</sub>" (CLEAR ROADWAY)

DECK TREATMENT

38'-4<sup>5</sup>%" (APPROACH SLAB)

OUT)

TO

(OUT

-5<sup>13</sup>/<sub>16</sub>"

## 208'-0 $\frac{1}{16}$ " (FILL FACE TO FILL FACE)

## PLAN OF SPANS

| SUMMARY OF QUANTITI<br>APPROACH                                                                        | ES FOR DE<br>Slabs                                                                          | CK AND                                       |                 |
|--------------------------------------------------------------------------------------------------------|---------------------------------------------------------------------------------------------|----------------------------------------------|-----------------|
|                                                                                                        | EST                                                                                         | ΓΙΜΑΤΕ                                       | ACTUAL          |
| G BRIDGE DECK                                                                                          |                                                                                             | 2.2 SY                                       |                 |
|                                                                                                        |                                                                                             | 2.2 SY                                       |                 |
| ECK REPAIR FOR SILANE DECK TREATMENT                                                                   |                                                                                             | 0 SF<br>3.9 SF                               |                 |
| © JOIN<br>END BI                                                                                       | ENT 2<br>32-P <sup>8</sup><br>A<br>A<br>A<br>A<br>A<br>A<br>A<br>A<br>A<br>A<br>A<br>A<br>A | END E<br>LIMIT<br>SHOTBI<br>AND S            | ACE @<br>BENT 2 |
|                                                                                                        | ROJECT NO<br>WILSO<br>RIDGE NO                                                              |                                              | _ COUNTY        |
| OSEAL<br>O30024                                                                                        | DEPARTMENT (                                                                                | OF NORTH CAROLINA<br>OF TRANSPORT<br>RALEIGH | K               |
| orderession<br>SEAL<br>030024<br>To C. ABRING<br>ASTER<br>Ster Abraha<br>DDA094AED5104FD<br>07/11/2022 | DEPARTMENT (                                                                                | NE DEC                                       | K               |
| llster Ilbralia                                                                                        | DEPARTMENT (<br>SILA<br>TRE                                                                 | OF TRANSPORT                                 | K               |