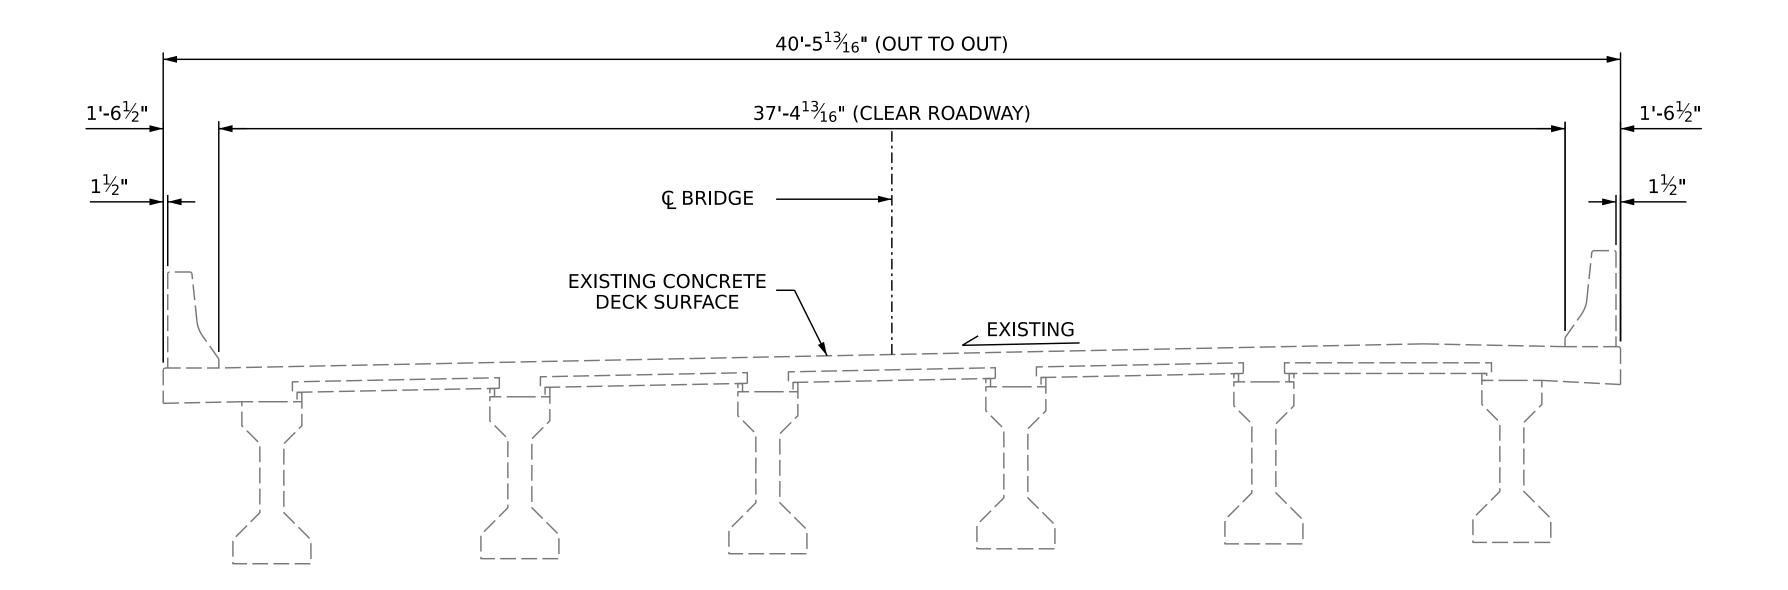

# TYPICAL SECTION

(EXISTING)

40'-5<sup>13</sup>/<sub>16</sub>" (OUT TO OUT)

1'-6<sup>1</sup>/<sub>2</sub>"

37'-4<sup>13</sup>/<sub>16</sub>" (CLEAR ROADWAY)

1<sup>1</sup>/<sub>2</sub>"

\$ BRIDGE

SHOTBLASTING AND SILANE DECK TREATMENT

MATCH EXISTING