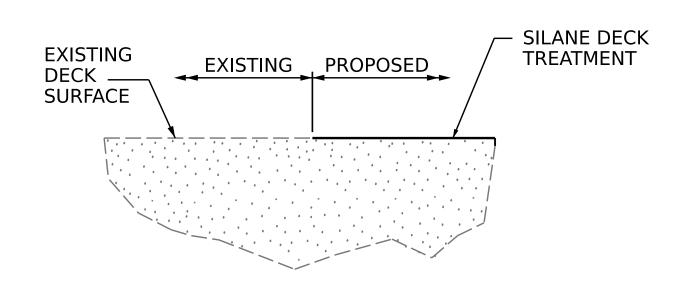

# TYPICAL SECTION

(PROPOSED)

> 7/11/2022 S:\DPG1\Division4\HI-0006\Plans\970258\413\_003\_HI-0006\_SMU\_TS\_S13-2\_970258.dgn aabraha

### SILANE DECK TREATMENT DETAIL

PROJECT NO. HI-0006
WILSON COUNTY
BRIDGE NO. 970258

STATE OF NORTH CAROLINA

DEPARTMENT OF TRANSPORTATION
RALEIGH