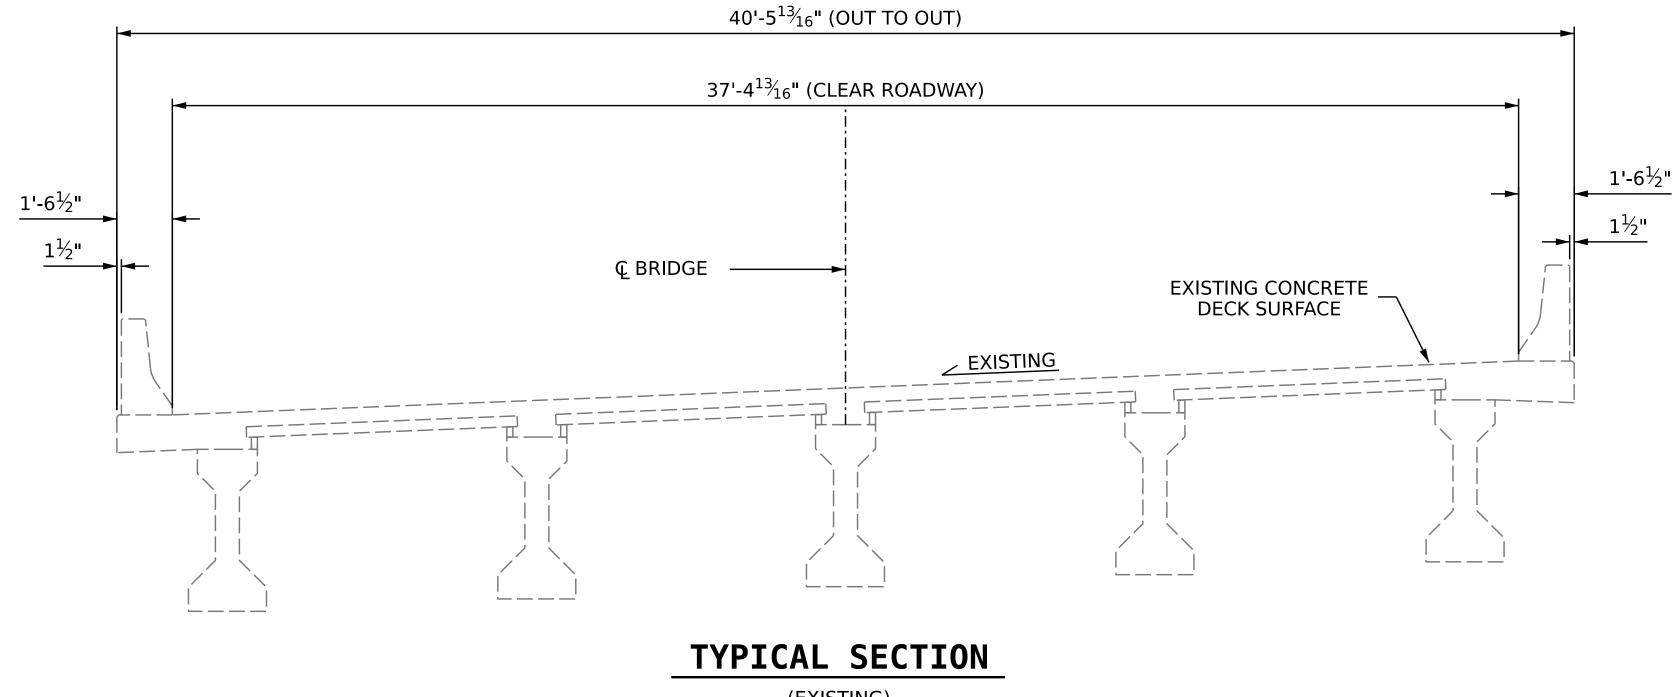

## NOTES

(EXISTING)

(PROPOSED)

SEE TRAFFIC PLANS FOR LANE WIDTH, SEQUENCING, AND OTHER TRAFFIC CONTROL MEASURES FOR STAGING OF SURFACE PREPARATION AND SILANE DECK TREATMENT.

PROTECT TRAFFIC FROM REBOUND, DUST, OVERSPRAY, AND CONSTRUCTION ACTIVITIES. PROVIDE APPROPRIATE SHIELDING, AS REQUIRED AND/OR DIRECTED BY ENGINEER.