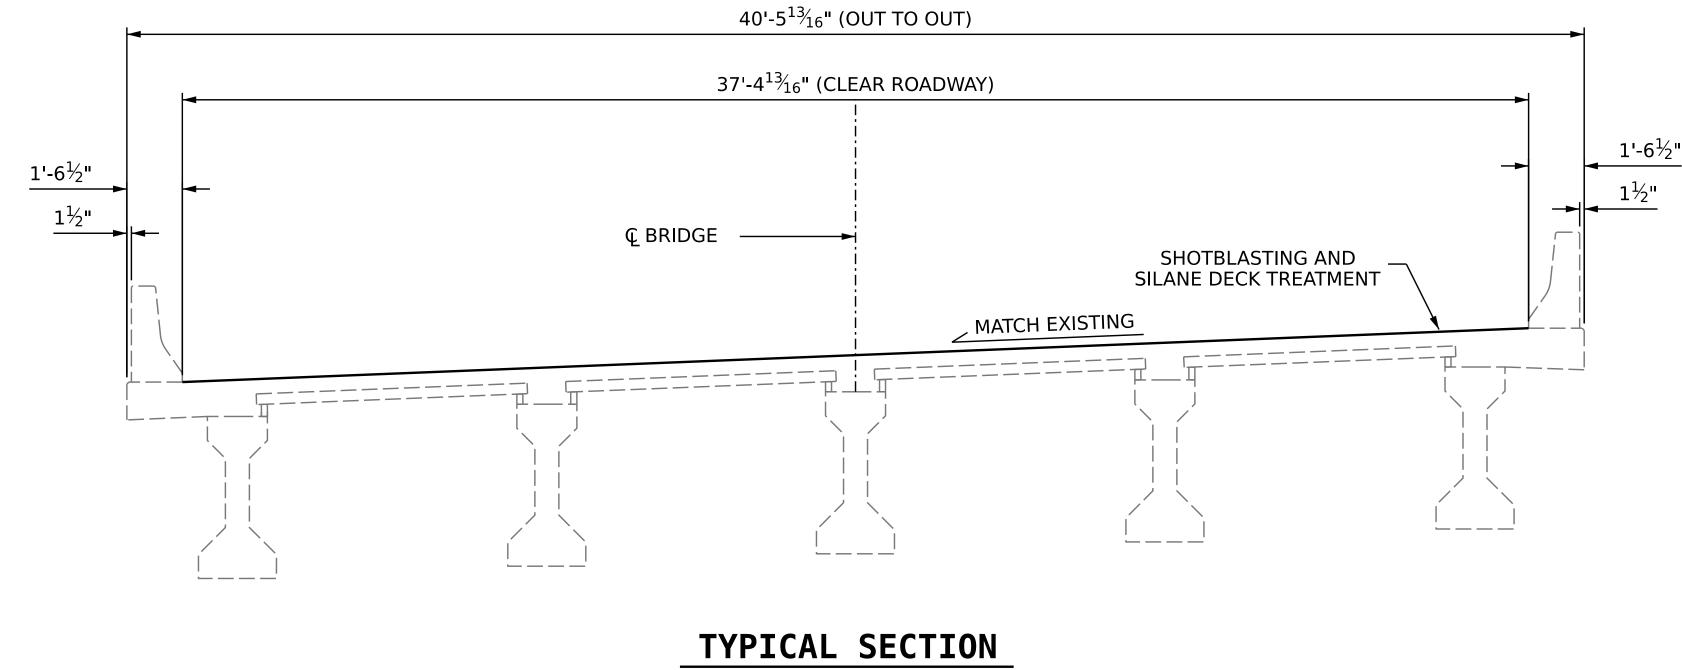

## NOTES

(EXISTING)

(PROPOSED)

SEE TRAFFIC PLANS FOR LANE WIDTH, SEQUENCING, AND OTHER TRAFFIC CONTROL MEASURES FOR STAGING OF SURFACE PREPARATION AND SILANE DECK TREATMENT.

PROTECT TRAFFIC FROM REBOUND, DUST, OVERSPRAY, AND CONSTRUCTION ACTIVITIES. PROVIDE APPROPRIATE SHIELDING, AS REQUIRED AND/OR DIRECTED BY ENGINEER.

# SILANE DECK TREATMENT DETAIL

|                         | PROJECT NO. <u>HI-0006</u><br><u>WILSON</u> COUNTY<br>BRIDGE NO. <u>970257</u>                                                |       |     |     |       |                 |
|-------------------------|-------------------------------------------------------------------------------------------------------------------------------|-------|-----|-----|-------|-----------------|
| SEAL<br>O30024          | STATE OF NORTH CAROLINA<br>DEPARTMENT OF TRANSPORTATION<br>RALEIGH<br>TYPICAL SECTION<br>AND SILANE DECK<br>TREATMENT DETAILS |       |     |     |       |                 |
|                         | REVISIONS SHEET NO.                                                                                                           |       |     |     |       |                 |
| DOCUMENT NOT CONSIDERED | NO. BY:                                                                                                                       | DATE: | NO. | BY: | DATE: | S12-2           |
| FINAL UNLESS ALL        | 1                                                                                                                             |       | 3   |     |       | TOTAL<br>SHEETS |
| SIGNATURES COMPLETED    | 2                                                                                                                             |       | 4   |     |       | 4               |