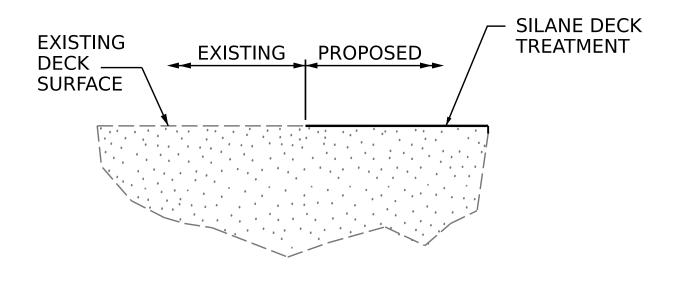

# SILANE DECK TREATMENT DETAIL

|                         | PROJECT NO. <u>HI-0006</u><br><u>WILSON</u> COUNTY<br>BRIDGE NO. <u>970257</u>                                                |       |     |     |       |                 |
|-------------------------|-------------------------------------------------------------------------------------------------------------------------------|-------|-----|-----|-------|-----------------|
| SEAL<br>O30024          | STATE OF NORTH CAROLINA<br>DEPARTMENT OF TRANSPORTATION<br>RALEIGH<br>TYPICAL SECTION<br>AND SILANE DECK<br>TREATMENT DETAILS |       |     |     |       |                 |
|                         | REVISIONS SHEET NO.                                                                                                           |       |     |     |       |                 |
| DOCUMENT NOT CONSIDERED | NO. BY:                                                                                                                       | DATE: | NO. | BY: | DATE: | S12-2           |
| FINAL UNLESS ALL        | 1                                                                                                                             |       | 3   |     |       | TOTAL<br>SHEETS |
| SIGNATURES COMPLETED    | 2                                                                                                                             |       | 4   |     |       | 4               |