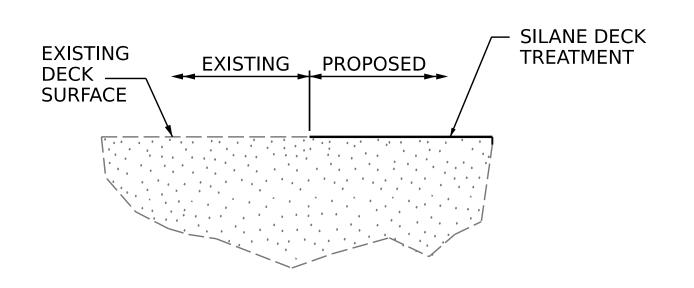

## SILANE DECK TREATMENT DETAIL

PROJECT NO. HI-0006

WILSON COUNTY
BRIDGE NO. 970256

DEPARTMENT OF TRANSPORTATION