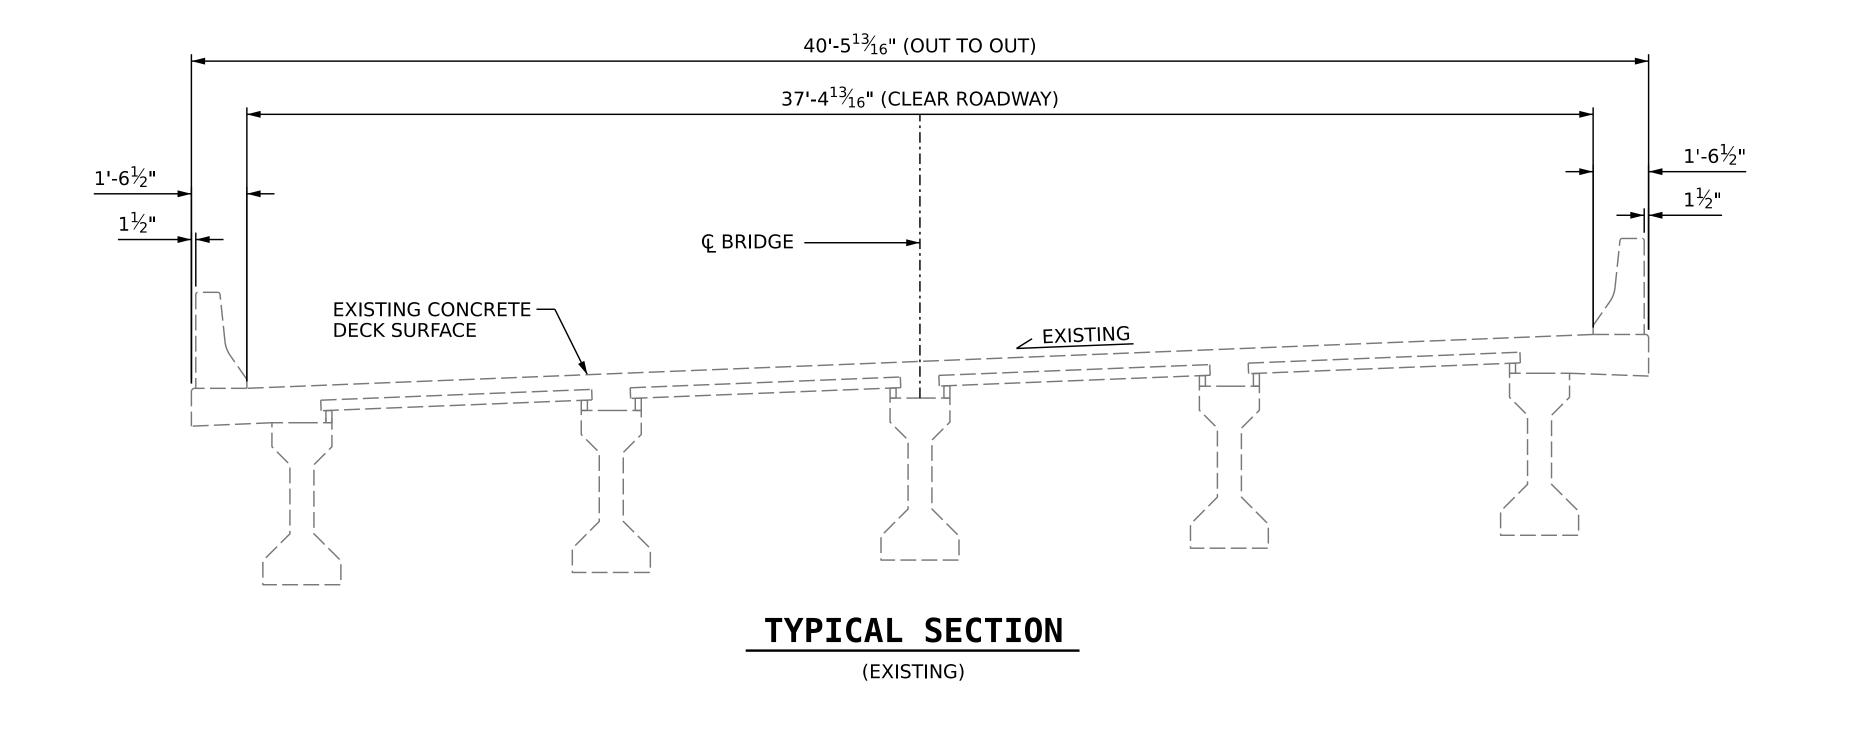

## TYPICAL SECTION

(PROPOSED)

> 7/11/2022 S:\DPG1\Division4\HI-0006\Plans\970256\411\_003\_HI-0006\_SMU\_TS\_S11-2\_970256.dgn aabraha