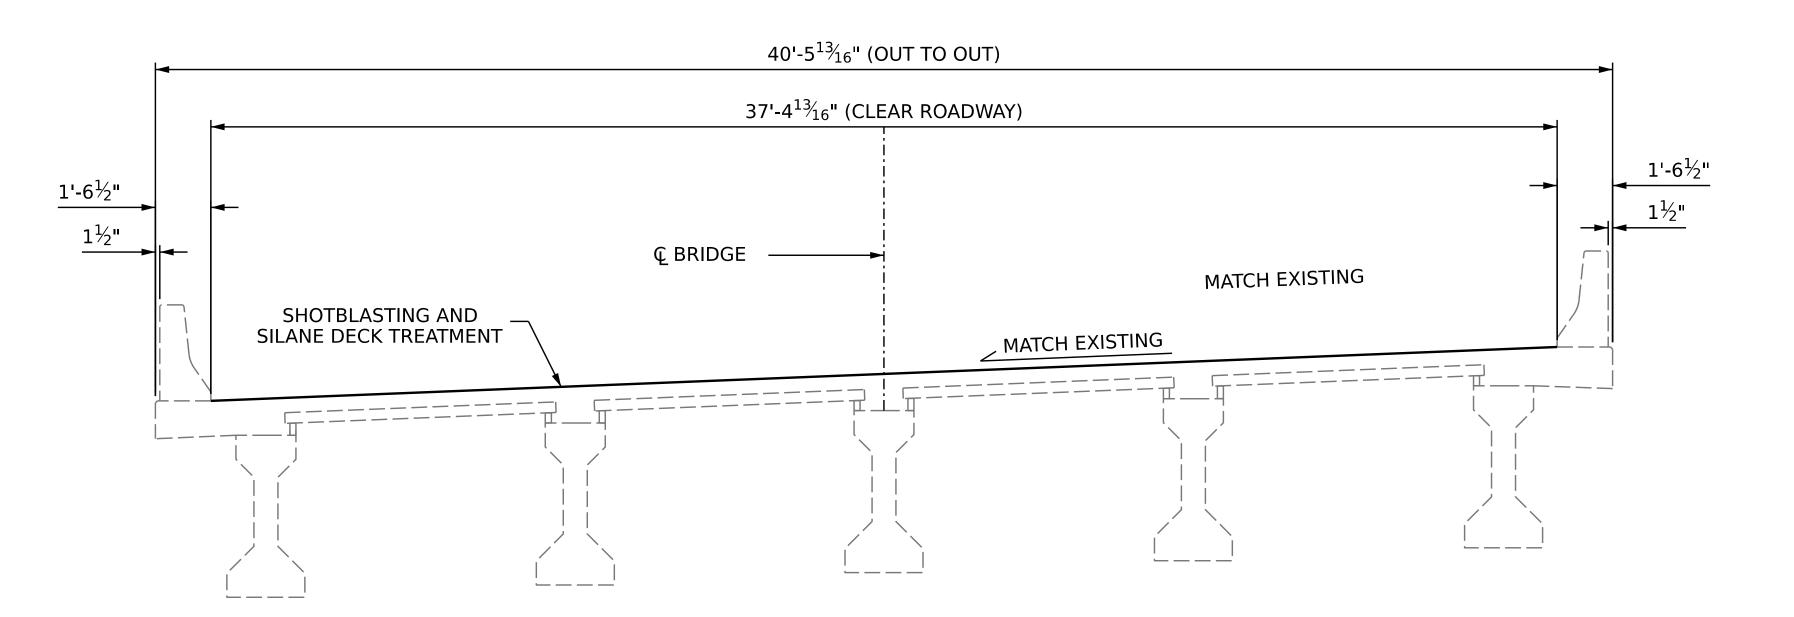

## TYPICAL SECTION

(PROPOSED)

> 7/11/2022 S:\DPG1\Division4\HI-0006\Plans\970256\411\_003\_HI-0006\_SMU\_TS\_S11-2\_970256.dgn aabraha

## NOTES

SEE TRAFFIC PLANS FOR LANE WIDTH, SEQUENCING, AND OTHER TRAFFIC CONTROL MEASURES FOR STAGING OF SURFACE PREPARATION AND SILANE DECK TREATMENT.

PROTECT TRAFFIC FROM REBOUND, DUST, OVERSPRAY, AND CONSTRUCTION ACTIVITIES. PROVIDE APPROPRIATE SHIELDING, AS REQUIRED AND/OR DIRECTED BY ENGINEER.