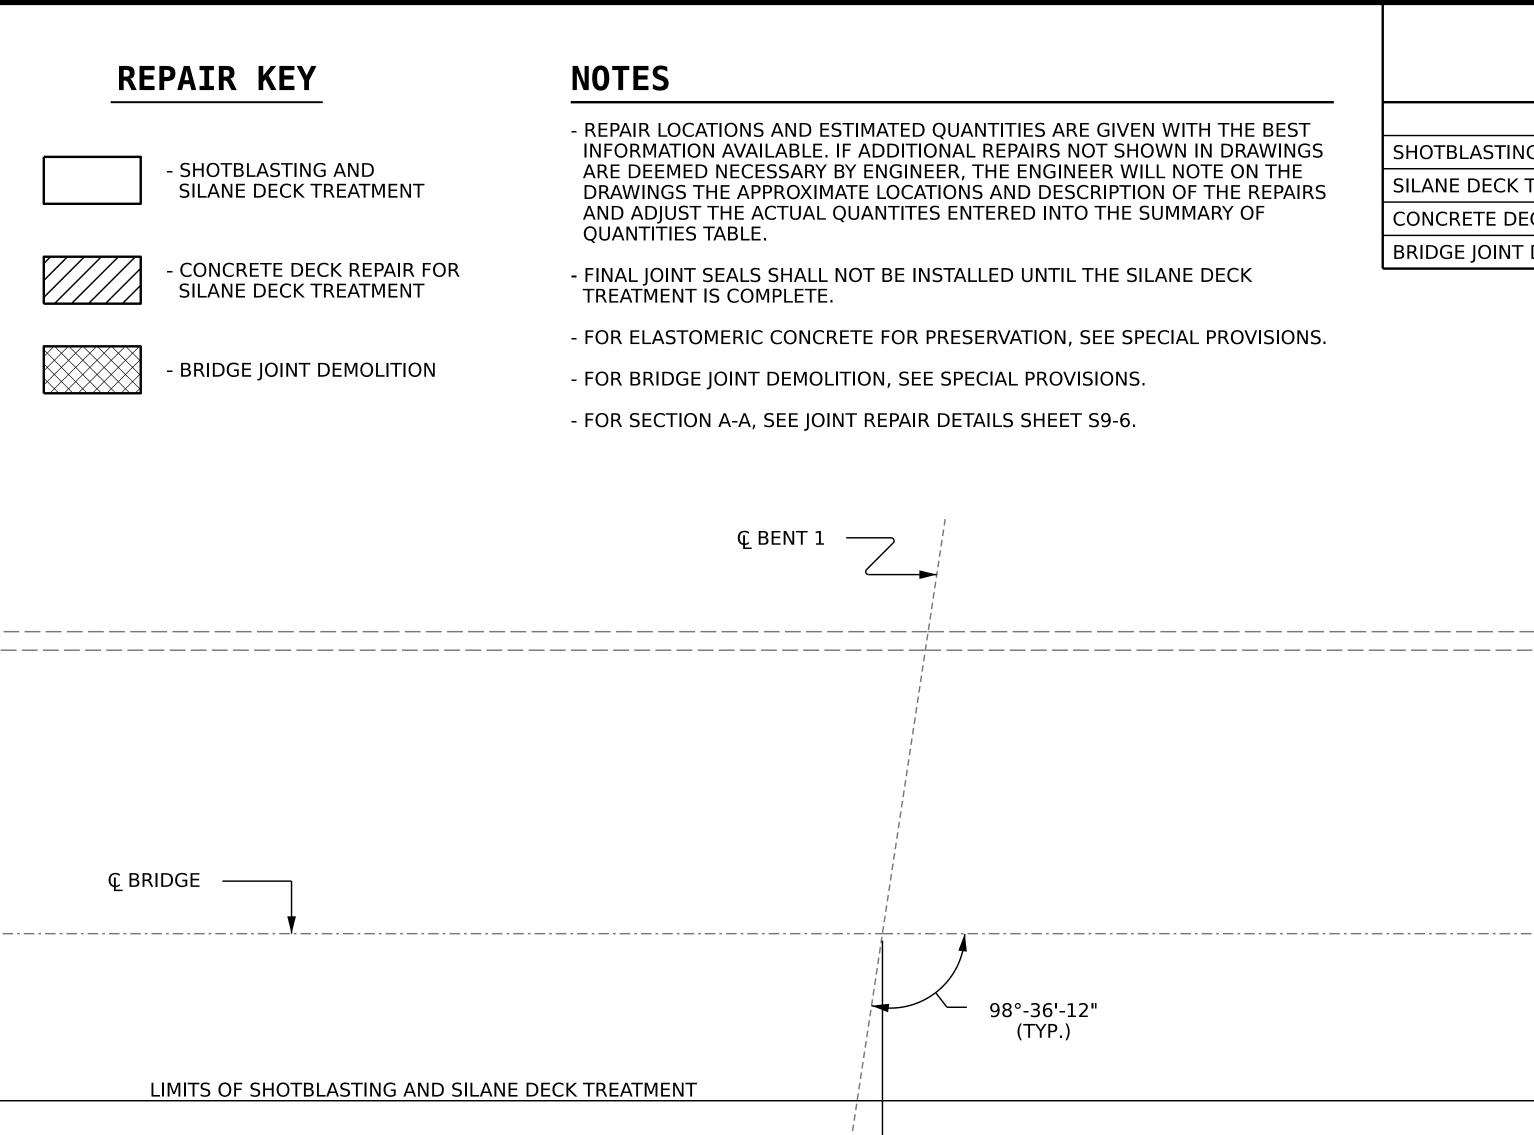

## PLAN OF SPANS

| SUMMARY OF QUANTIT<br>APPROACH                             | IES F<br>SLAB    | OR DECK<br>S  | AND  |                      |
|------------------------------------------------------------|------------------|---------------|------|----------------------|
|                                                            |                  | ESTIMA        |      | ACTUAL               |
| IG BRIDGE DECK                                             |                  | 1,075.5       |      |                      |
| TREATMENT                                                  |                  | 1,075.5       | SY   |                      |
| ECK REPAIR FOR SILANE DECK TREATME                         | NT               | 0 SF          |      |                      |
| DEMOLITION                                                 |                  | 87.6 S        | SF   |                      |
|                                                            | € JOIN<br>END BI | NT @<br>ENT 2 |      | ROACH<br>SLAB        |
| PAN B)                                                     |                  |               |      |                      |
|                                                            |                  |               | ^    | 000                  |
| F                                                          | PROJEC           | T NO          | HI-0 | 000                  |
| -                                                          |                  | WILSON        |      | COUNTY               |
| -                                                          | BRIDGE           |               | 9702 |                      |
| E                                                          | JUTIOE           | INU           |      |                      |
| ſ                                                          |                  |               |      |                      |
|                                                            | DEPA             | STATE OF NOR  |      | RTATION              |
| NUMBER OF CAROLINA                                         |                  | RALE          |      |                      |
| SEAL<br>030024<br>HTS: MCINEE<br>C. ABRINN<br>Aster Abraha |                  | SILANE        |      | (                    |
| USOO24                                                     |                  | TREAT         |      | •                    |
| C ABRININ                                                  |                  |               |      |                      |
| Uster Ubralia<br>DDA094AED5104FD<br>07/11/2022             |                  |               |      |                      |
|                                                            |                  | REVISIONS     |      | SHEET NO.            |
| DOCUMENT NOT CONSIDERED -                                  | NO. BY:          |               | DAT  |                      |
|                                                            | 1 2              | <u> </u>      |      | TOTAL<br>SHEETS<br>6 |