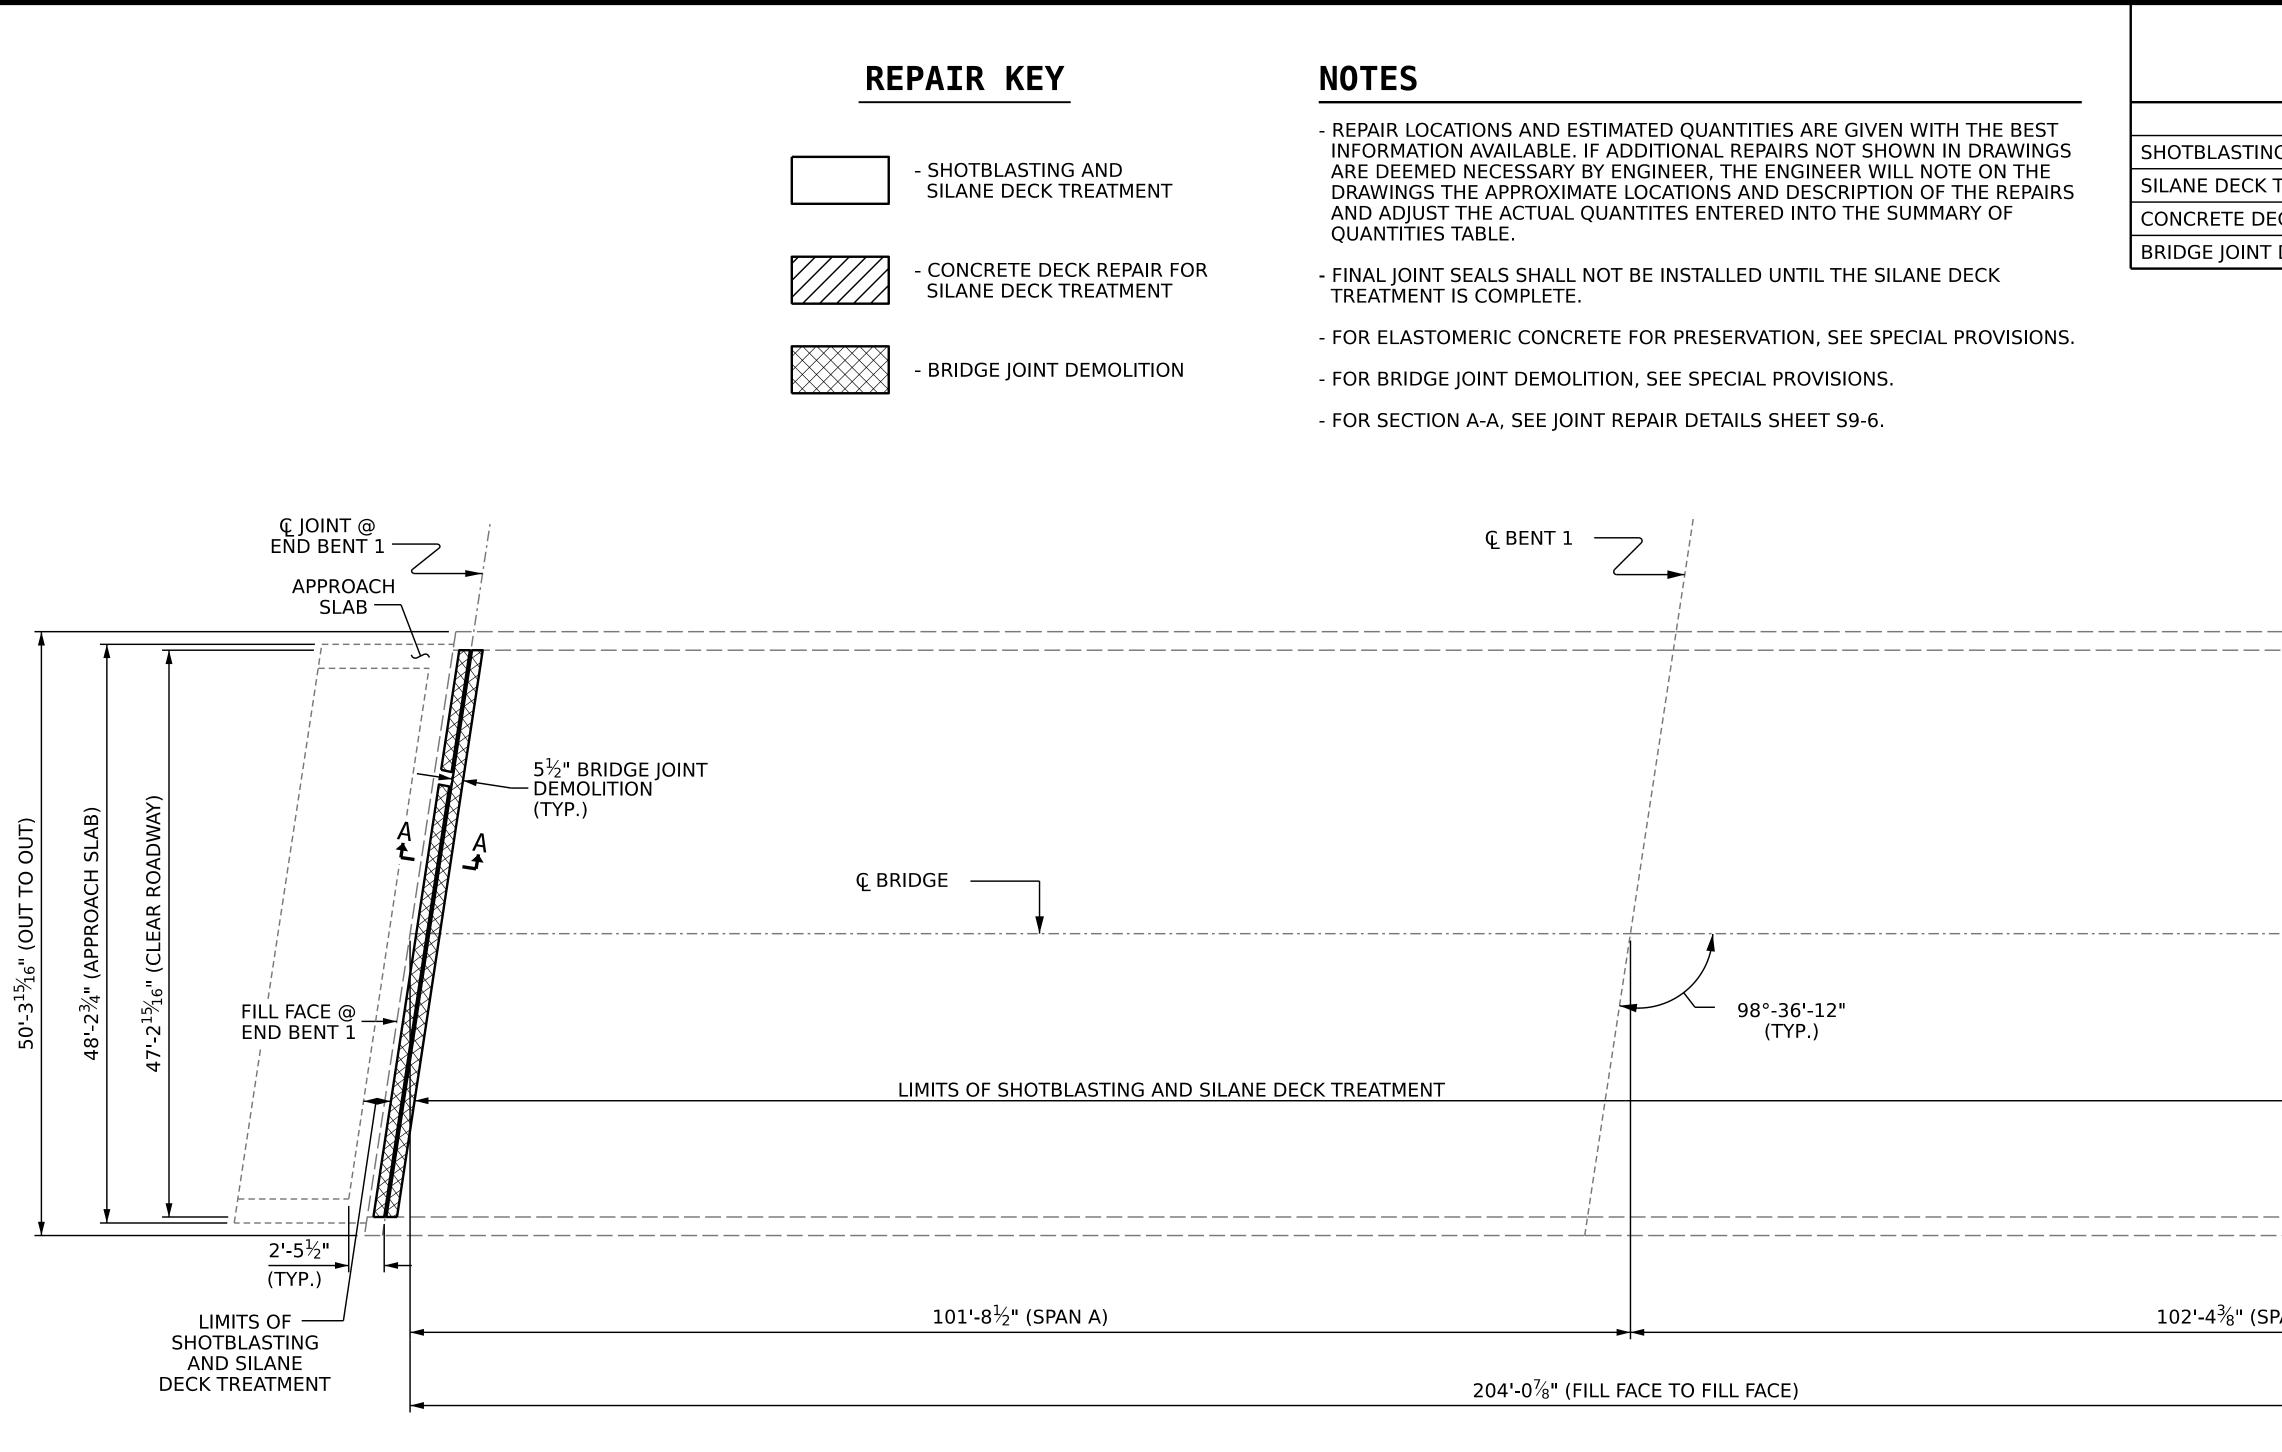

## PLAN OF SPANS

| SUMMARY OF QUANTIT<br>APPROACH                             | IES F<br>SLAB    | OR DECK<br>S  | AND  |                      |
|------------------------------------------------------------|------------------|---------------|------|----------------------|
|                                                            |                  | ESTIMA        |      | ACTUAL               |
| IG BRIDGE DECK                                             |                  | 1,075.5       |      |                      |
| TREATMENT                                                  |                  | 1,075.5       | SY   |                      |
| ECK REPAIR FOR SILANE DECK TREATME                         | NT               | 0 SF          |      |                      |
| DEMOLITION                                                 |                  | 87.6 S        | SF   |                      |
|                                                            | € JOIN<br>END BI | NT @<br>ENT 2 |      | ROACH<br>SLAB        |
| PAN B)                                                     |                  |               |      |                      |
|                                                            |                  |               | ^    | 000                  |
| F                                                          | PROJEC           | T NO          | HI-0 | 000                  |
| -                                                          |                  | WILSON        |      | COUNTY               |
| -                                                          | BRIDGE           |               | 9702 |                      |
| E                                                          | JUTIOE           | INU           |      |                      |
| ſ                                                          |                  |               |      |                      |
|                                                            | DEPA             | STATE OF NOR  |      | RTATION              |
| NUMBER OF CAROLINA                                         |                  | RALE          |      |                      |
| SEAL<br>030024<br>HTS: MCINEE<br>C. ABRINN<br>Aster Abraha |                  | SILANE        |      | (                    |
| USOO24                                                     |                  | TREAT         |      | •                    |
| C ABRININ                                                  |                  |               |      |                      |
| Uster Ubralia<br>DDA094AED5104FD<br>07/11/2022             |                  |               |      |                      |
|                                                            |                  | REVISIONS     |      | SHEET NO.            |
| DOCUMENT NOT CONSIDERED -                                  | NO. BY:          |               | DAT  |                      |
|                                                            | 1 2              | <u> </u>      |      | TOTAL<br>SHEETS<br>6 |