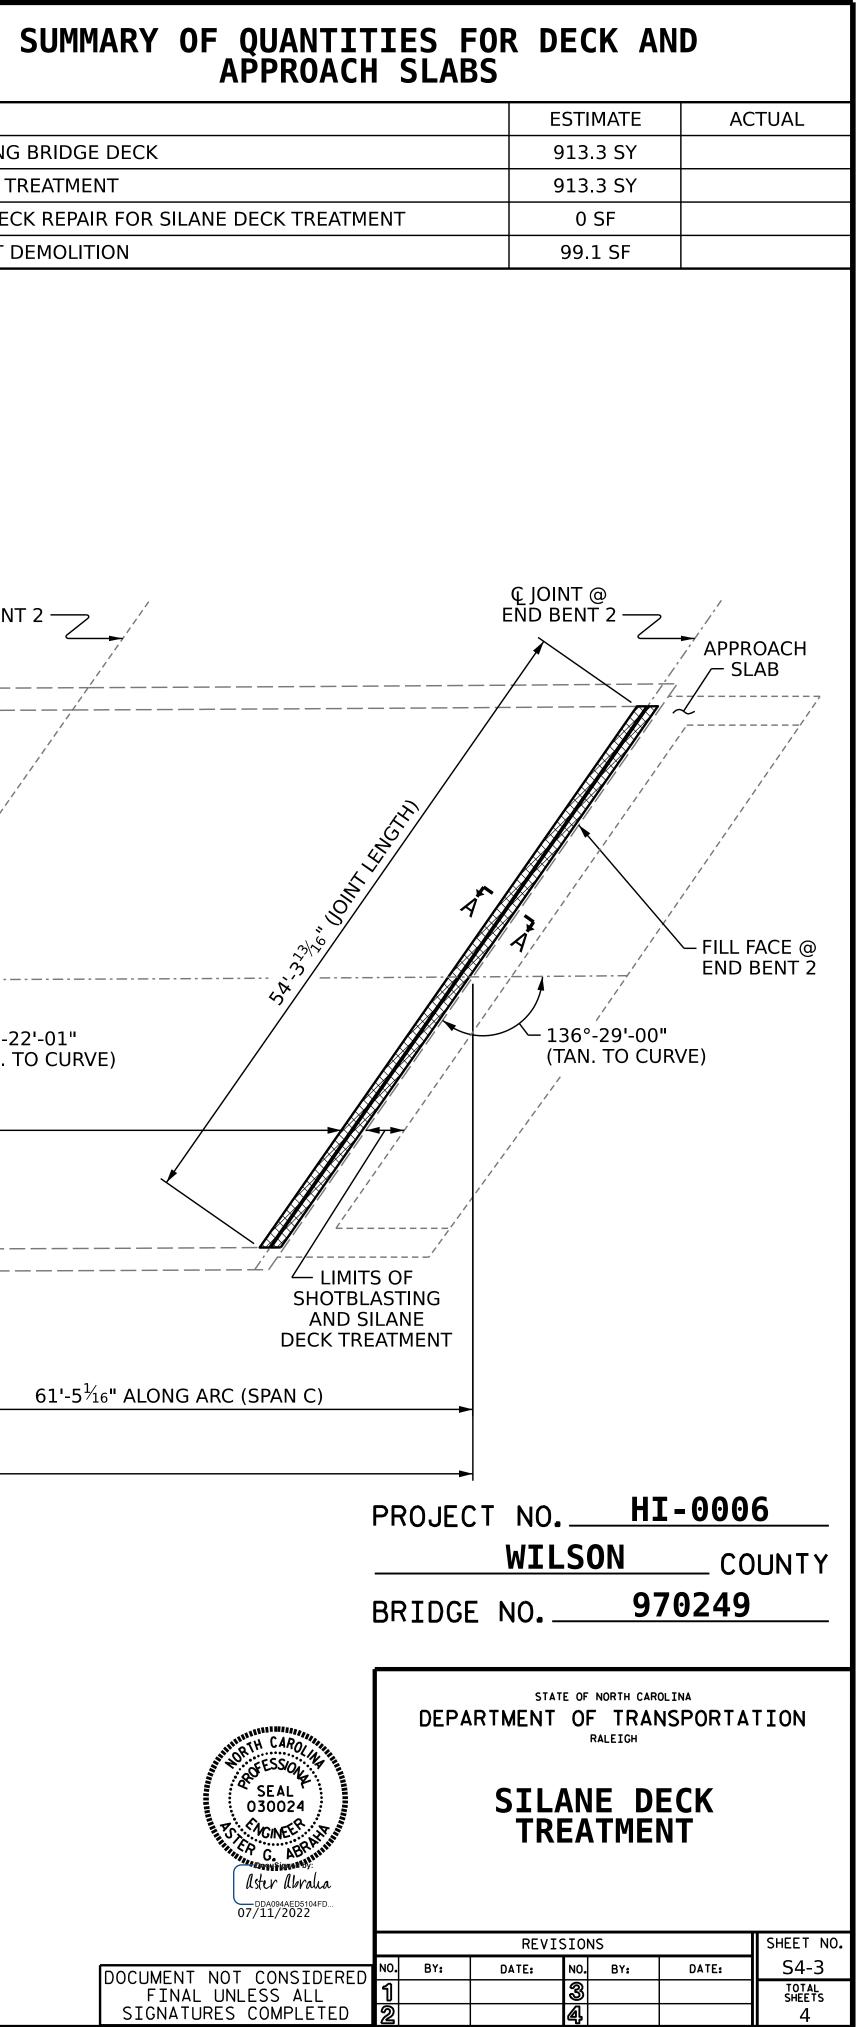

+

+

|                                 | NOTES                                                                                                                                     |                                               |
|---------------------------------|-------------------------------------------------------------------------------------------------------------------------------------------|-----------------------------------------------|
|                                 | - REPAIR LOCATIONS AND ESTIMATED QUANTITIES ARE GIVEN WITH THE BEST<br>INFORMATION AVAILABLE. IF ADDITIONAL REPAIRS NOT SHOWN IN DRAWINGS |                                               |
|                                 | ARE DEEMED NECESSARY BY ENGINEER, THE ENGINEER WILL NOTE ON THE<br>DRAWINGS THE APPROXIMATE LOCATIONS AND DESCRIPTION OF THE REPAIRS      | SHOTBLASTING                                  |
|                                 | AND ADJUST THE ACTUAL QUANTITES ENTERED INTO THE SUMMARY OF<br>QUANTITIES TABLE.                                                          | SILANE DECK T                                 |
|                                 | - FINAL JOINT SEALS SHALL NOT BE INSTALLED UNTIL THE SILANE DECK                                                                          | CONCRETE DE                                   |
|                                 | TREATMENT IS COMPLETE.                                                                                                                    | BRIDGE JOINT                                  |
| FOR                             | - FOR ELASTOMERIC CONCRETE FOR PRESERVATION, SEE SPECIAL PROVISIONS.                                                                      |                                               |
|                                 | - FOR BRIDGE JOINT DEMOLITION, SEE SPECIAL PROVISIONS.                                                                                    |                                               |
| N                               | - FOR SECTION A-A, SEE JOINT REPAIR DETAILS SHEET S4-4.                                                                                   |                                               |
|                                 |                                                                                                                                           |                                               |
|                                 |                                                                                                                                           |                                               |
|                                 |                                                                                                                                           |                                               |
|                                 |                                                                                                                                           |                                               |
|                                 |                                                                                                                                           |                                               |
| ¢ BENT 1                        |                                                                                                                                           | ር BEN                                         |
| <i></i>                         |                                                                                                                                           |                                               |
|                                 |                                                                                                                                           |                                               |
|                                 |                                                                                                                                           |                                               |
|                                 |                                                                                                                                           |                                               |
|                                 | € BRIDGE —                                                                                                                                |                                               |
|                                 |                                                                                                                                           | ··· <u>·</u> ································ |
|                                 | L.                                                                                                                                        |                                               |
| 137°-44'-41"<br>(TAN. TO CURVE) |                                                                                                                                           | 136°-2<br>(TAN.                               |
|                                 |                                                                                                                                           |                                               |
|                                 | LIMITS OF SHOTBLASTING AND SILANE DECK TREATMENT                                                                                          |                                               |
|                                 |                                                                                                                                           |                                               |
|                                 |                                                                                                                                           |                                               |
|                                 |                                                                                                                                           |                                               |
|                                 | /                                                                                                                                         |                                               |
|                                 |                                                                                                                                           |                                               |
|                                 |                                                                                                                                           |                                               |
|                                 | 103'-0 <sup>3</sup> / <sub>16</sub> " ALONG ARC (SPAN B)                                                                                  |                                               |
|                                 | 219'-8" ALONG ARC(FILL FACE TO FILL FACE)                                                                                                 |                                               |
|                                 |                                                                                                                                           |                                               |

PLAN OF SPANS