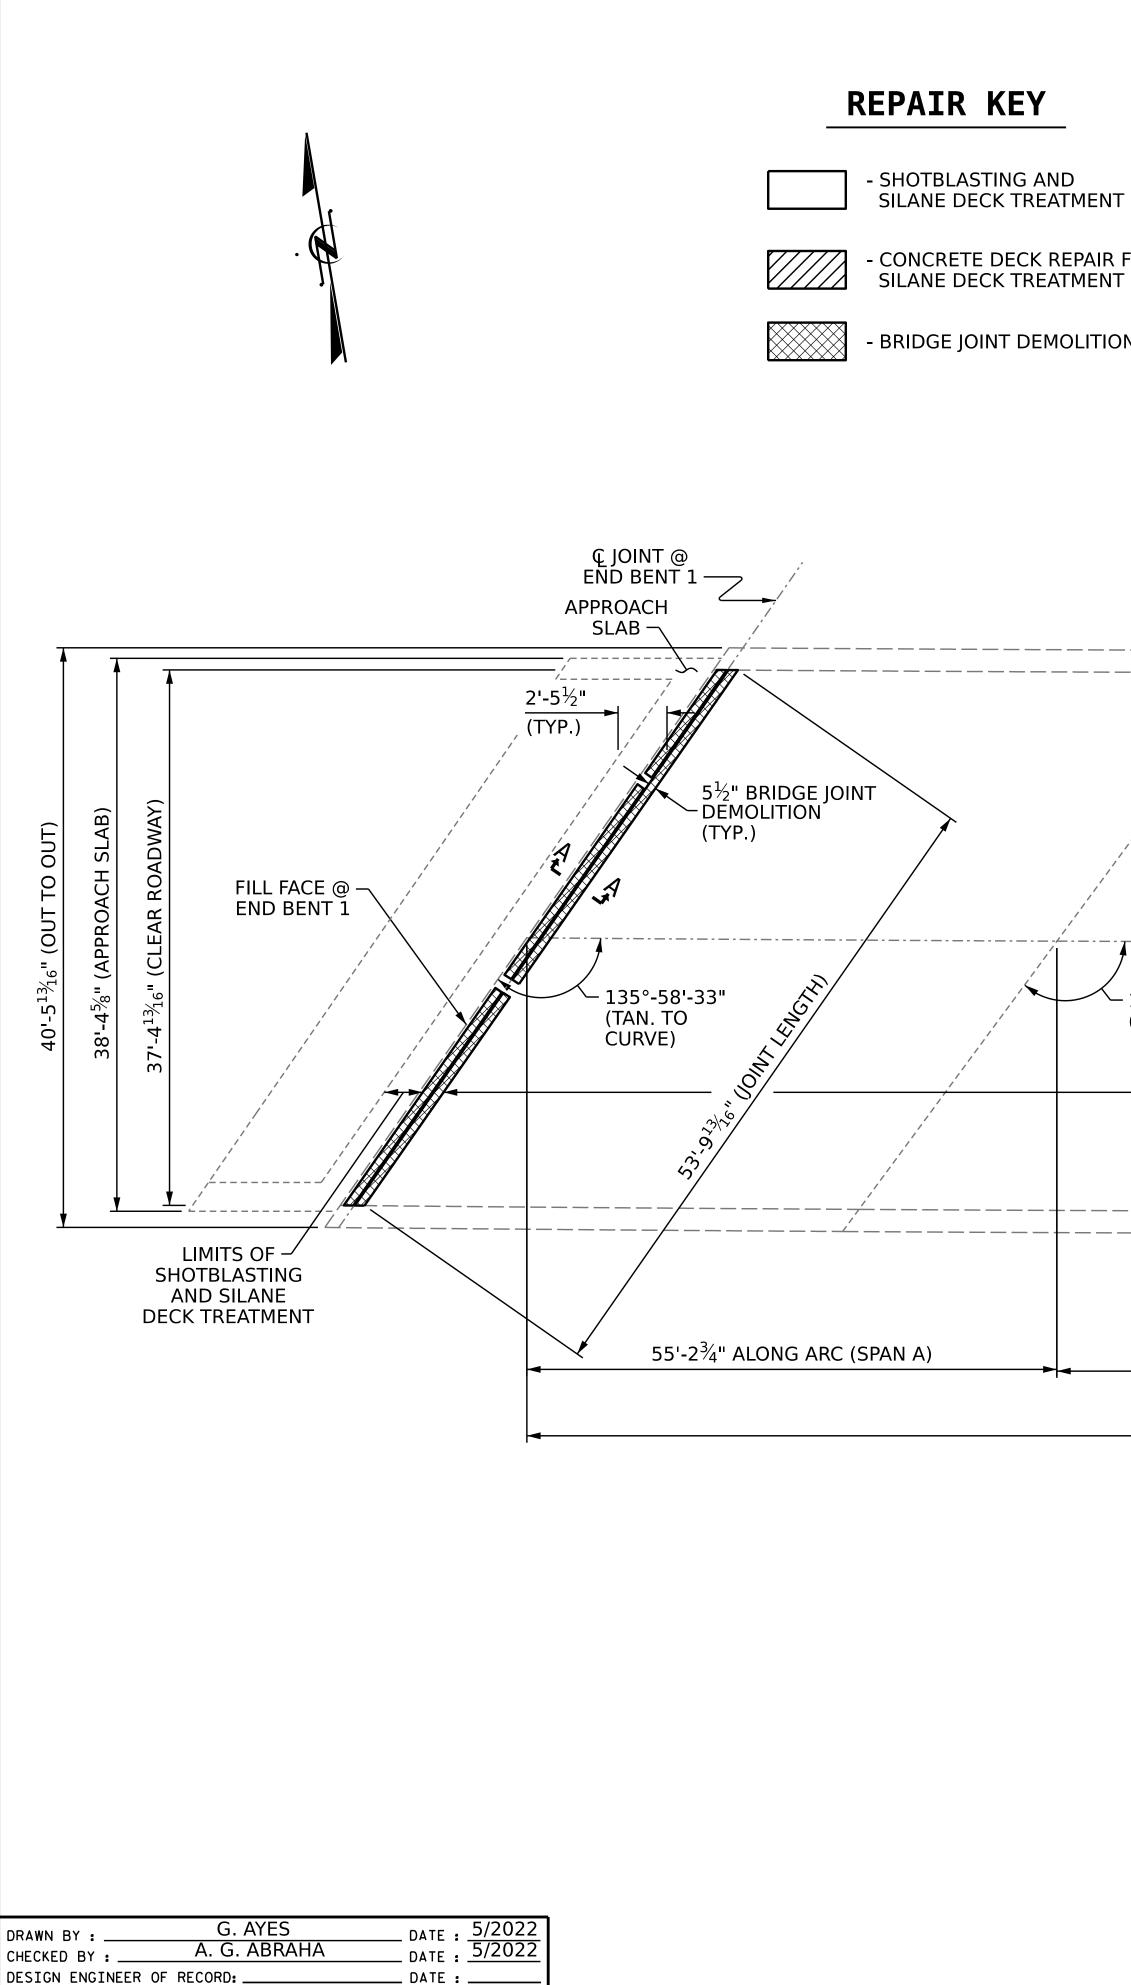

+

+

|                                 | NOTES                                                                                                                                     |                                               |
|---------------------------------|-------------------------------------------------------------------------------------------------------------------------------------------|-----------------------------------------------|
|                                 | - REPAIR LOCATIONS AND ESTIMATED QUANTITIES ARE GIVEN WITH THE BEST<br>INFORMATION AVAILABLE. IF ADDITIONAL REPAIRS NOT SHOWN IN DRAWINGS |                                               |
|                                 | ARE DEEMED NECESSARY BY ENGINEER, THE ENGINEER WILL NOTE ON THE<br>DRAWINGS THE APPROXIMATE LOCATIONS AND DESCRIPTION OF THE REPAIRS      | SHOTBLASTING                                  |
|                                 | AND ADJUST THE ACTUAL QUANTITES ENTERED INTO THE SUMMARY OF<br>QUANTITIES TABLE.                                                          | SILANE DECK T                                 |
|                                 | - FINAL JOINT SEALS SHALL NOT BE INSTALLED UNTIL THE SILANE DECK                                                                          | CONCRETE DE                                   |
|                                 | TREATMENT IS COMPLETE.                                                                                                                    | BRIDGE JOINT                                  |
| FOR                             | - FOR ELASTOMERIC CONCRETE FOR PRESERVATION, SEE SPECIAL PROVISIONS.                                                                      |                                               |
|                                 | - FOR BRIDGE JOINT DEMOLITION, SEE SPECIAL PROVISIONS.                                                                                    |                                               |
| N                               | - FOR SECTION A-A, SEE JOINT REPAIR DETAILS SHEET S4-4.                                                                                   |                                               |
|                                 |                                                                                                                                           |                                               |
|                                 |                                                                                                                                           |                                               |
|                                 |                                                                                                                                           |                                               |
|                                 |                                                                                                                                           |                                               |
|                                 |                                                                                                                                           |                                               |
| ¢ BENT 1                        |                                                                                                                                           | ር BEN                                         |
| <i></i>                         |                                                                                                                                           |                                               |
|                                 |                                                                                                                                           |                                               |
|                                 |                                                                                                                                           |                                               |
|                                 |                                                                                                                                           |                                               |
|                                 | € BRIDGE —                                                                                                                                |                                               |
|                                 |                                                                                                                                           | ··· <u>·</u> ································ |
|                                 | L.                                                                                                                                        |                                               |
| 137°-44'-41"<br>(TAN. TO CURVE) |                                                                                                                                           | 136°-2<br>(TAN.                               |
|                                 |                                                                                                                                           |                                               |
|                                 | LIMITS OF SHOTBLASTING AND SILANE DECK TREATMENT                                                                                          |                                               |
|                                 |                                                                                                                                           |                                               |
|                                 |                                                                                                                                           |                                               |
|                                 |                                                                                                                                           |                                               |
|                                 | /                                                                                                                                         |                                               |
|                                 |                                                                                                                                           |                                               |
|                                 |                                                                                                                                           |                                               |
|                                 | 103'-0 <sup>3</sup> / <sub>16</sub> " ALONG ARC (SPAN B)                                                                                  |                                               |
|                                 | 219'-8" ALONG ARC(FILL FACE TO FILL FACE)                                                                                                 |                                               |
|                                 |                                                                                                                                           |                                               |

PLAN OF SPANS