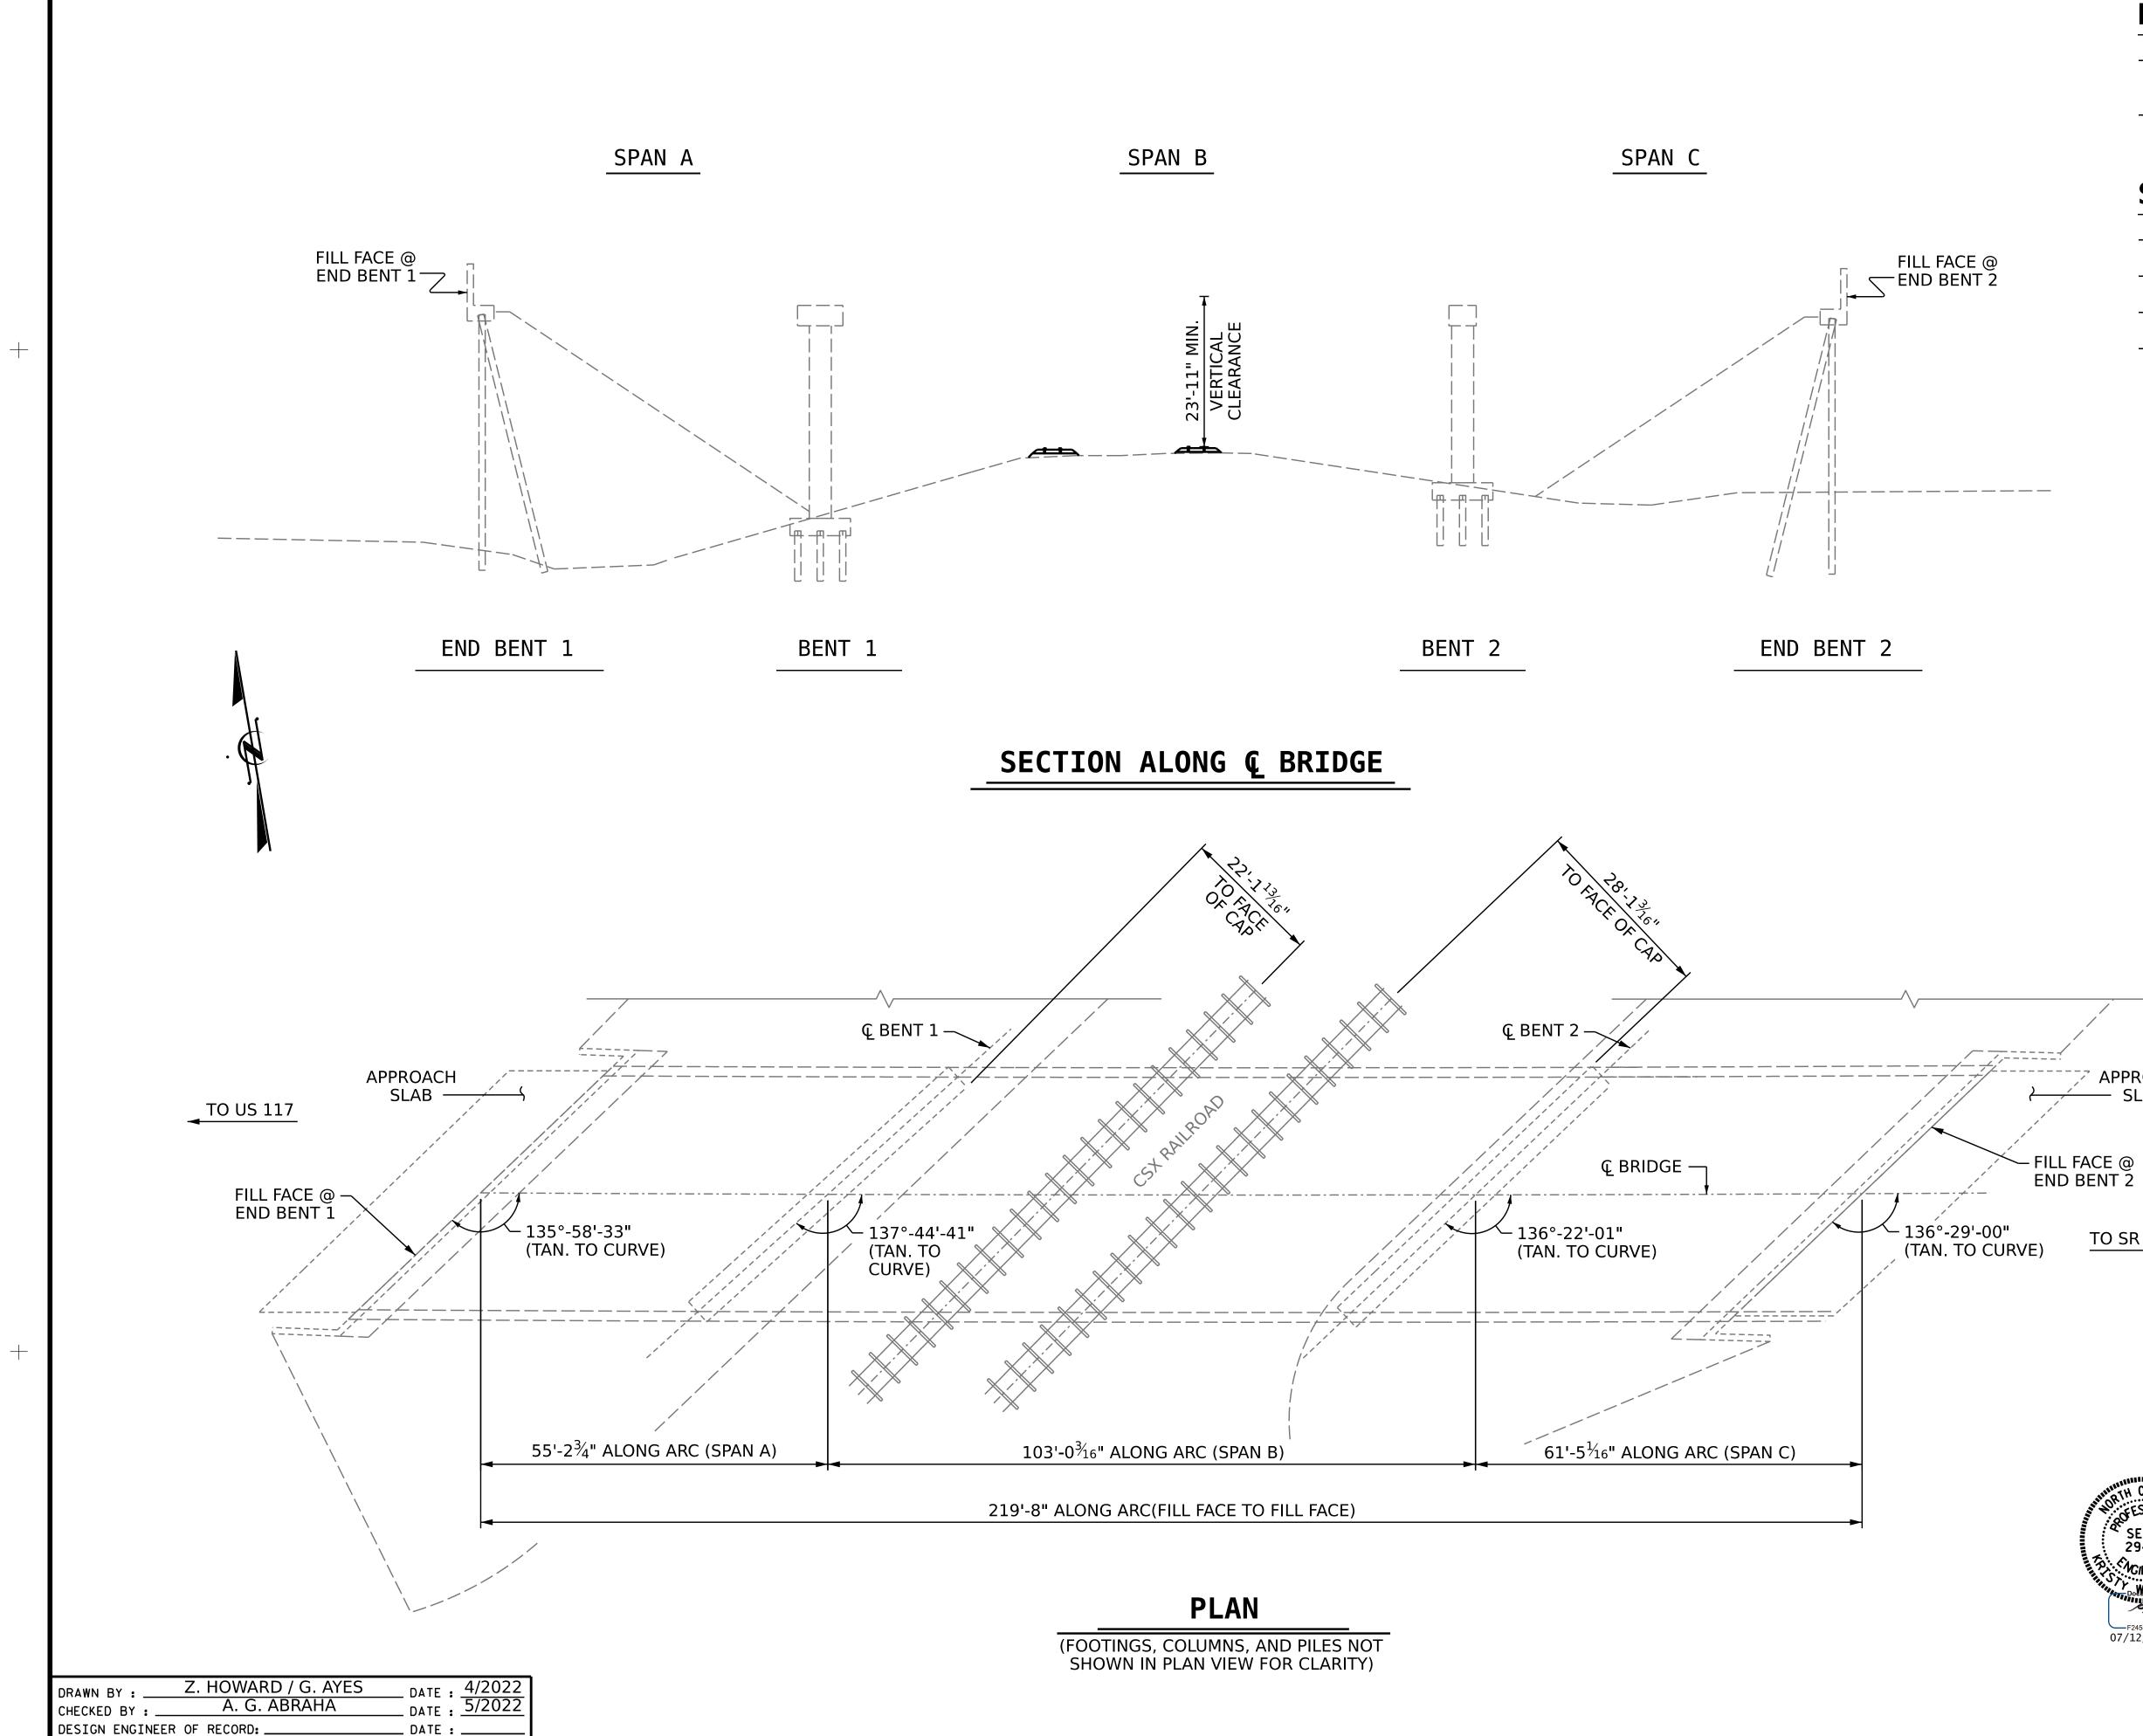

## NOTES

- PROFILE INFORMATION IS TAKEN FROM ORIGINAL PLANS AND INSPECTION REPORT DATED 06/22/2021.
- BRIDGE ORIENTATION CONFORMS TO EXISTING BRIDGE PLANS.

# SCOPE OF WORK

- PREPARE BRIDGE DECK BY SHOTBLASTING METHODS.
- PLACE SILANE DECK TREATMENT.
- DEMOLISH EXISTING BRIDGE DECK JOINTS.
- RECONSTRUCT BRIDGE JOINTS WITH ELASTOMERIC CONCRETE AND INSTALL BACKER ROD AND POURABLE SILICONE JOINT SEALANT.