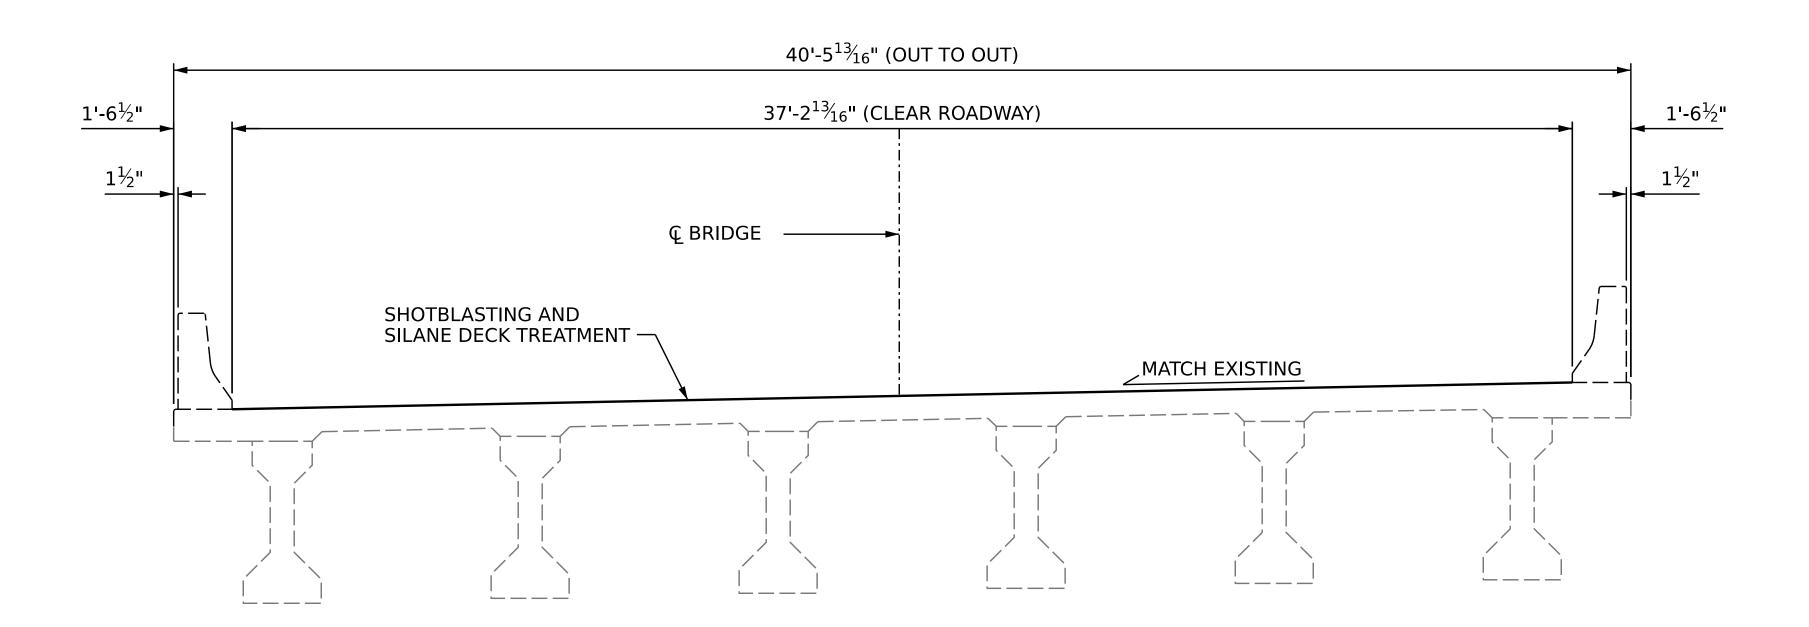

40'-5<sup>13</sup>/<sub>16</sub>" (OUT TO OUT)

1'-6<sup>1</sup>/<sub>2</sub>"

1<sup>1</sup>/<sub>2</sub>"

Q BRIDGE

EXISTING CONCRETE DECK SURFACE

EXISTING

EXISTING

TYPICAL SECTION

## TYPICAL SECTION

(PROPOSED)

NOTES

SEE TRAFFIC PLANS FOR LANE WIDTH, SEQUENCING, AND OTHER TRAFFIC CONTROL MEASURES FOR STAGING OF SURFACE PREPARATION AND SILANE DECK TREATMENT.

PROTECT TRAFFIC FROM REBOUND, DUST, OVERSPRAY, AND CONSTRUCTION ACTIVITIES. PROVIDE APPROPRIATE SHIELDING, AS REQUIRED AND/OR DIRECTED BY THE ENGINEER.