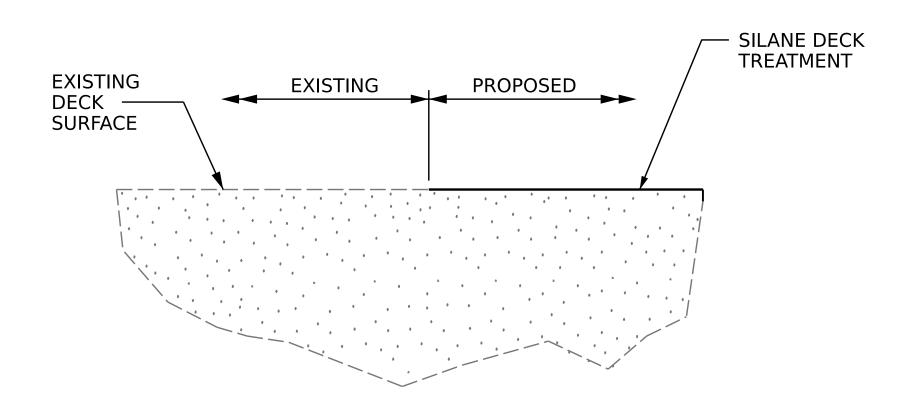

## SILANE DECK TREATMENT DETAIL

PROJECT NO. HI-0006
WILSON COUNTY

BRIDGE NO. 970248

SEAL 030024

OSESSOL

STATE OF NORTH CAROLINA

DEPARTMENT OF TRANSPORTATION

RALEIGH