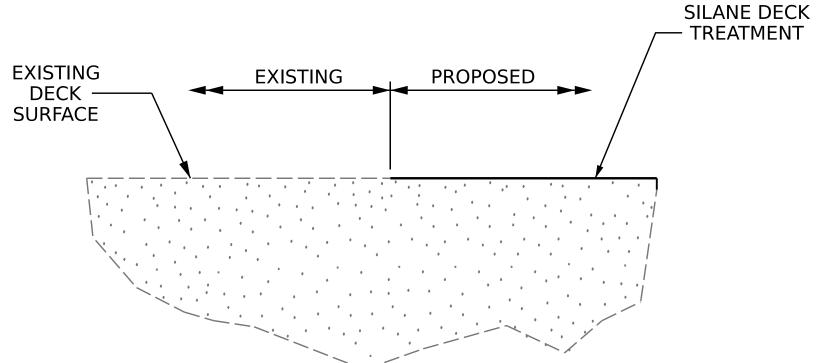

## SILANE DECK TREATMENT DETAIL

**HI-0006** PROJECT NO.\_\_\_ **WILSON** COUNTY 970246 BRIDGE NO. \_\_\_\_

> STATE OF NORTH CAROLINA DEPARTMENT OF TRANSPORTATION