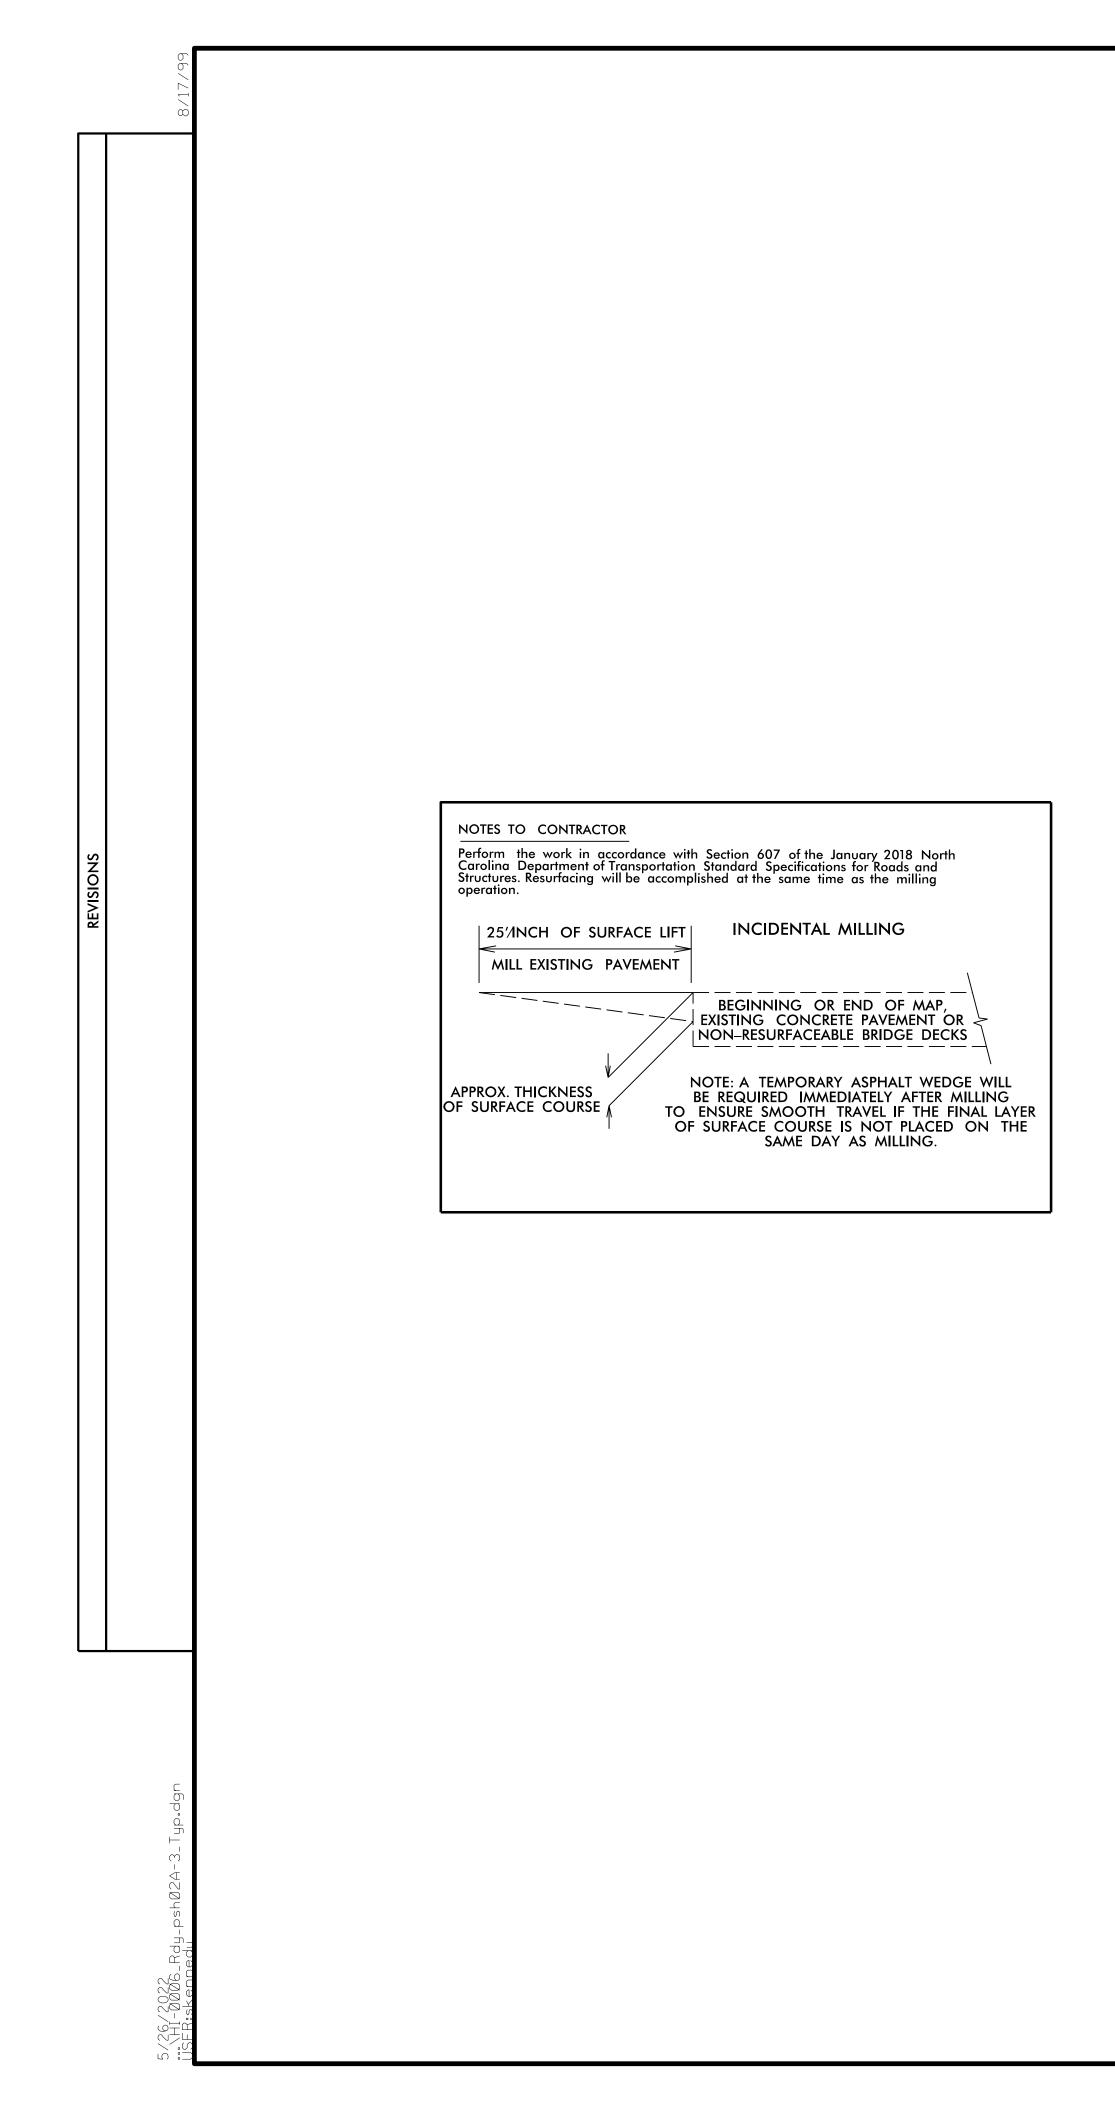

|                                           |                                                |                       | · · · · · · · · · · · · · · · · · · · |
|-------------------------------------------|------------------------------------------------|-----------------------|---------------------------------------|
|                                           |                                                | PROJECT REFERENCE NO. | SHEET NO.                             |
|                                           |                                                | HI-0006               | 2A-3                                  |
|                                           |                                                |                       |                                       |
|                                           |                                                |                       |                                       |
|                                           |                                                |                       |                                       |
|                                           |                                                |                       |                                       |
|                                           |                                                |                       |                                       |
|                                           |                                                |                       |                                       |
|                                           |                                                |                       |                                       |
|                                           |                                                |                       |                                       |
|                                           |                                                |                       |                                       |
|                                           |                                                |                       |                                       |
|                                           |                                                |                       |                                       |
|                                           |                                                |                       |                                       |
|                                           |                                                |                       |                                       |
|                                           |                                                |                       |                                       |
|                                           |                                                |                       |                                       |
|                                           |                                                |                       |                                       |
|                                           |                                                |                       |                                       |
|                                           |                                                |                       |                                       |
|                                           |                                                |                       |                                       |
|                                           |                                                |                       |                                       |
|                                           |                                                |                       |                                       |
|                                           |                                                |                       |                                       |
|                                           |                                                |                       |                                       |
|                                           |                                                |                       |                                       |
|                                           |                                                |                       |                                       |
|                                           |                                                |                       |                                       |
|                                           |                                                |                       |                                       |
|                                           |                                                |                       |                                       |
|                                           |                                                |                       |                                       |
|                                           |                                                | 1                     |                                       |
|                                           | DEPTH, LENGTH, & WIDTH VARIES                  |                       |                                       |
|                                           | AS DIRECTED BY THE ENGINEER                    |                       |                                       |
|                                           |                                                | /                     |                                       |
| EXISTING                                  | PAVEM                                          |                       |                                       |
|                                           |                                                | /                     |                                       |
|                                           |                                                | /                     |                                       |
|                                           | ACBC TYPE S9.5C<br>AS DIRECTED BY THE ENGINEER |                       |                                       |
|                                           |                                                |                       |                                       |
| PATCHING EXISTING PAVEMENT                |                                                |                       |                                       |
| US-264 RAMPS /LOOPS                       |                                                |                       |                                       |
| MILLING TO BE PERFORMED PRIOR TO PATCHING |                                                |                       |                                       |
| MILLING TO BE FERFORMED PRIOR TO PATCHING |                                                |                       |                                       |
|                                           |                                                |                       |                                       |