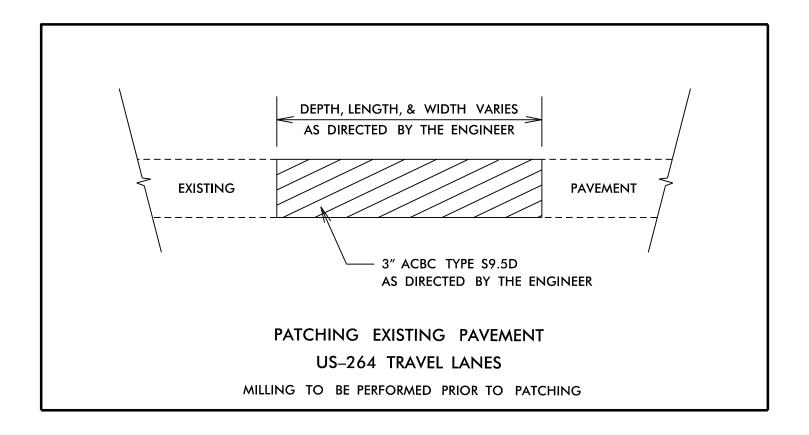

|                                           |                                                |                       | · · · · · · · · · · · · · · · · · · · |
|-------------------------------------------|------------------------------------------------|-----------------------|---------------------------------------|
|                                           |                                                | PROJECT REFERENCE NO. | SHEET NO.                             |
|                                           |                                                | HI-0006               | 2A-3                                  |
|                                           |                                                |                       |                                       |
|                                           |                                                |                       |                                       |
|                                           |                                                |                       |                                       |
|                                           |                                                |                       |                                       |
|                                           |                                                |                       |                                       |
|                                           |                                                |                       |                                       |
|                                           |                                                |                       |                                       |
|                                           |                                                |                       |                                       |
|                                           |                                                |                       |                                       |
|                                           |                                                |                       |                                       |
|                                           |                                                |                       |                                       |
|                                           |                                                |                       |                                       |
|                                           |                                                |                       |                                       |
|                                           |                                                |                       |                                       |
|                                           |                                                |                       |                                       |
|                                           |                                                |                       |                                       |
|                                           |                                                |                       |                                       |
|                                           |                                                |                       |                                       |
|                                           |                                                |                       |                                       |
|                                           |                                                |                       |                                       |
|                                           |                                                |                       |                                       |
|                                           |                                                |                       |                                       |
|                                           |                                                |                       |                                       |
|                                           |                                                |                       |                                       |
|                                           |                                                |                       |                                       |
|                                           |                                                |                       |                                       |
|                                           |                                                |                       |                                       |
|                                           |                                                |                       |                                       |
|                                           |                                                |                       |                                       |
|                                           |                                                | 1                     |                                       |
|                                           | DEPTH, LENGTH, & WIDTH VARIES                  |                       |                                       |
|                                           | AS DIRECTED BY THE ENGINEER                    |                       |                                       |
|                                           |                                                | /                     |                                       |
| EXISTING                                  | PAVEM                                          |                       |                                       |
|                                           |                                                | /                     |                                       |
|                                           |                                                | /                     |                                       |
|                                           | ACBC TYPE S9.5C<br>AS DIRECTED BY THE ENGINEER |                       |                                       |
|                                           |                                                |                       |                                       |
| PATCHING EXISTING PAVEMENT                |                                                |                       |                                       |
| US-264 RAMPS /LOOPS                       |                                                |                       |                                       |
| MILLING TO BE PERFORMED PRIOR TO PATCHING |                                                |                       |                                       |
| MILLING TO BE FERFORMED PRIOR TO PATCHING |                                                |                       |                                       |
|                                           |                                                |                       |                                       |