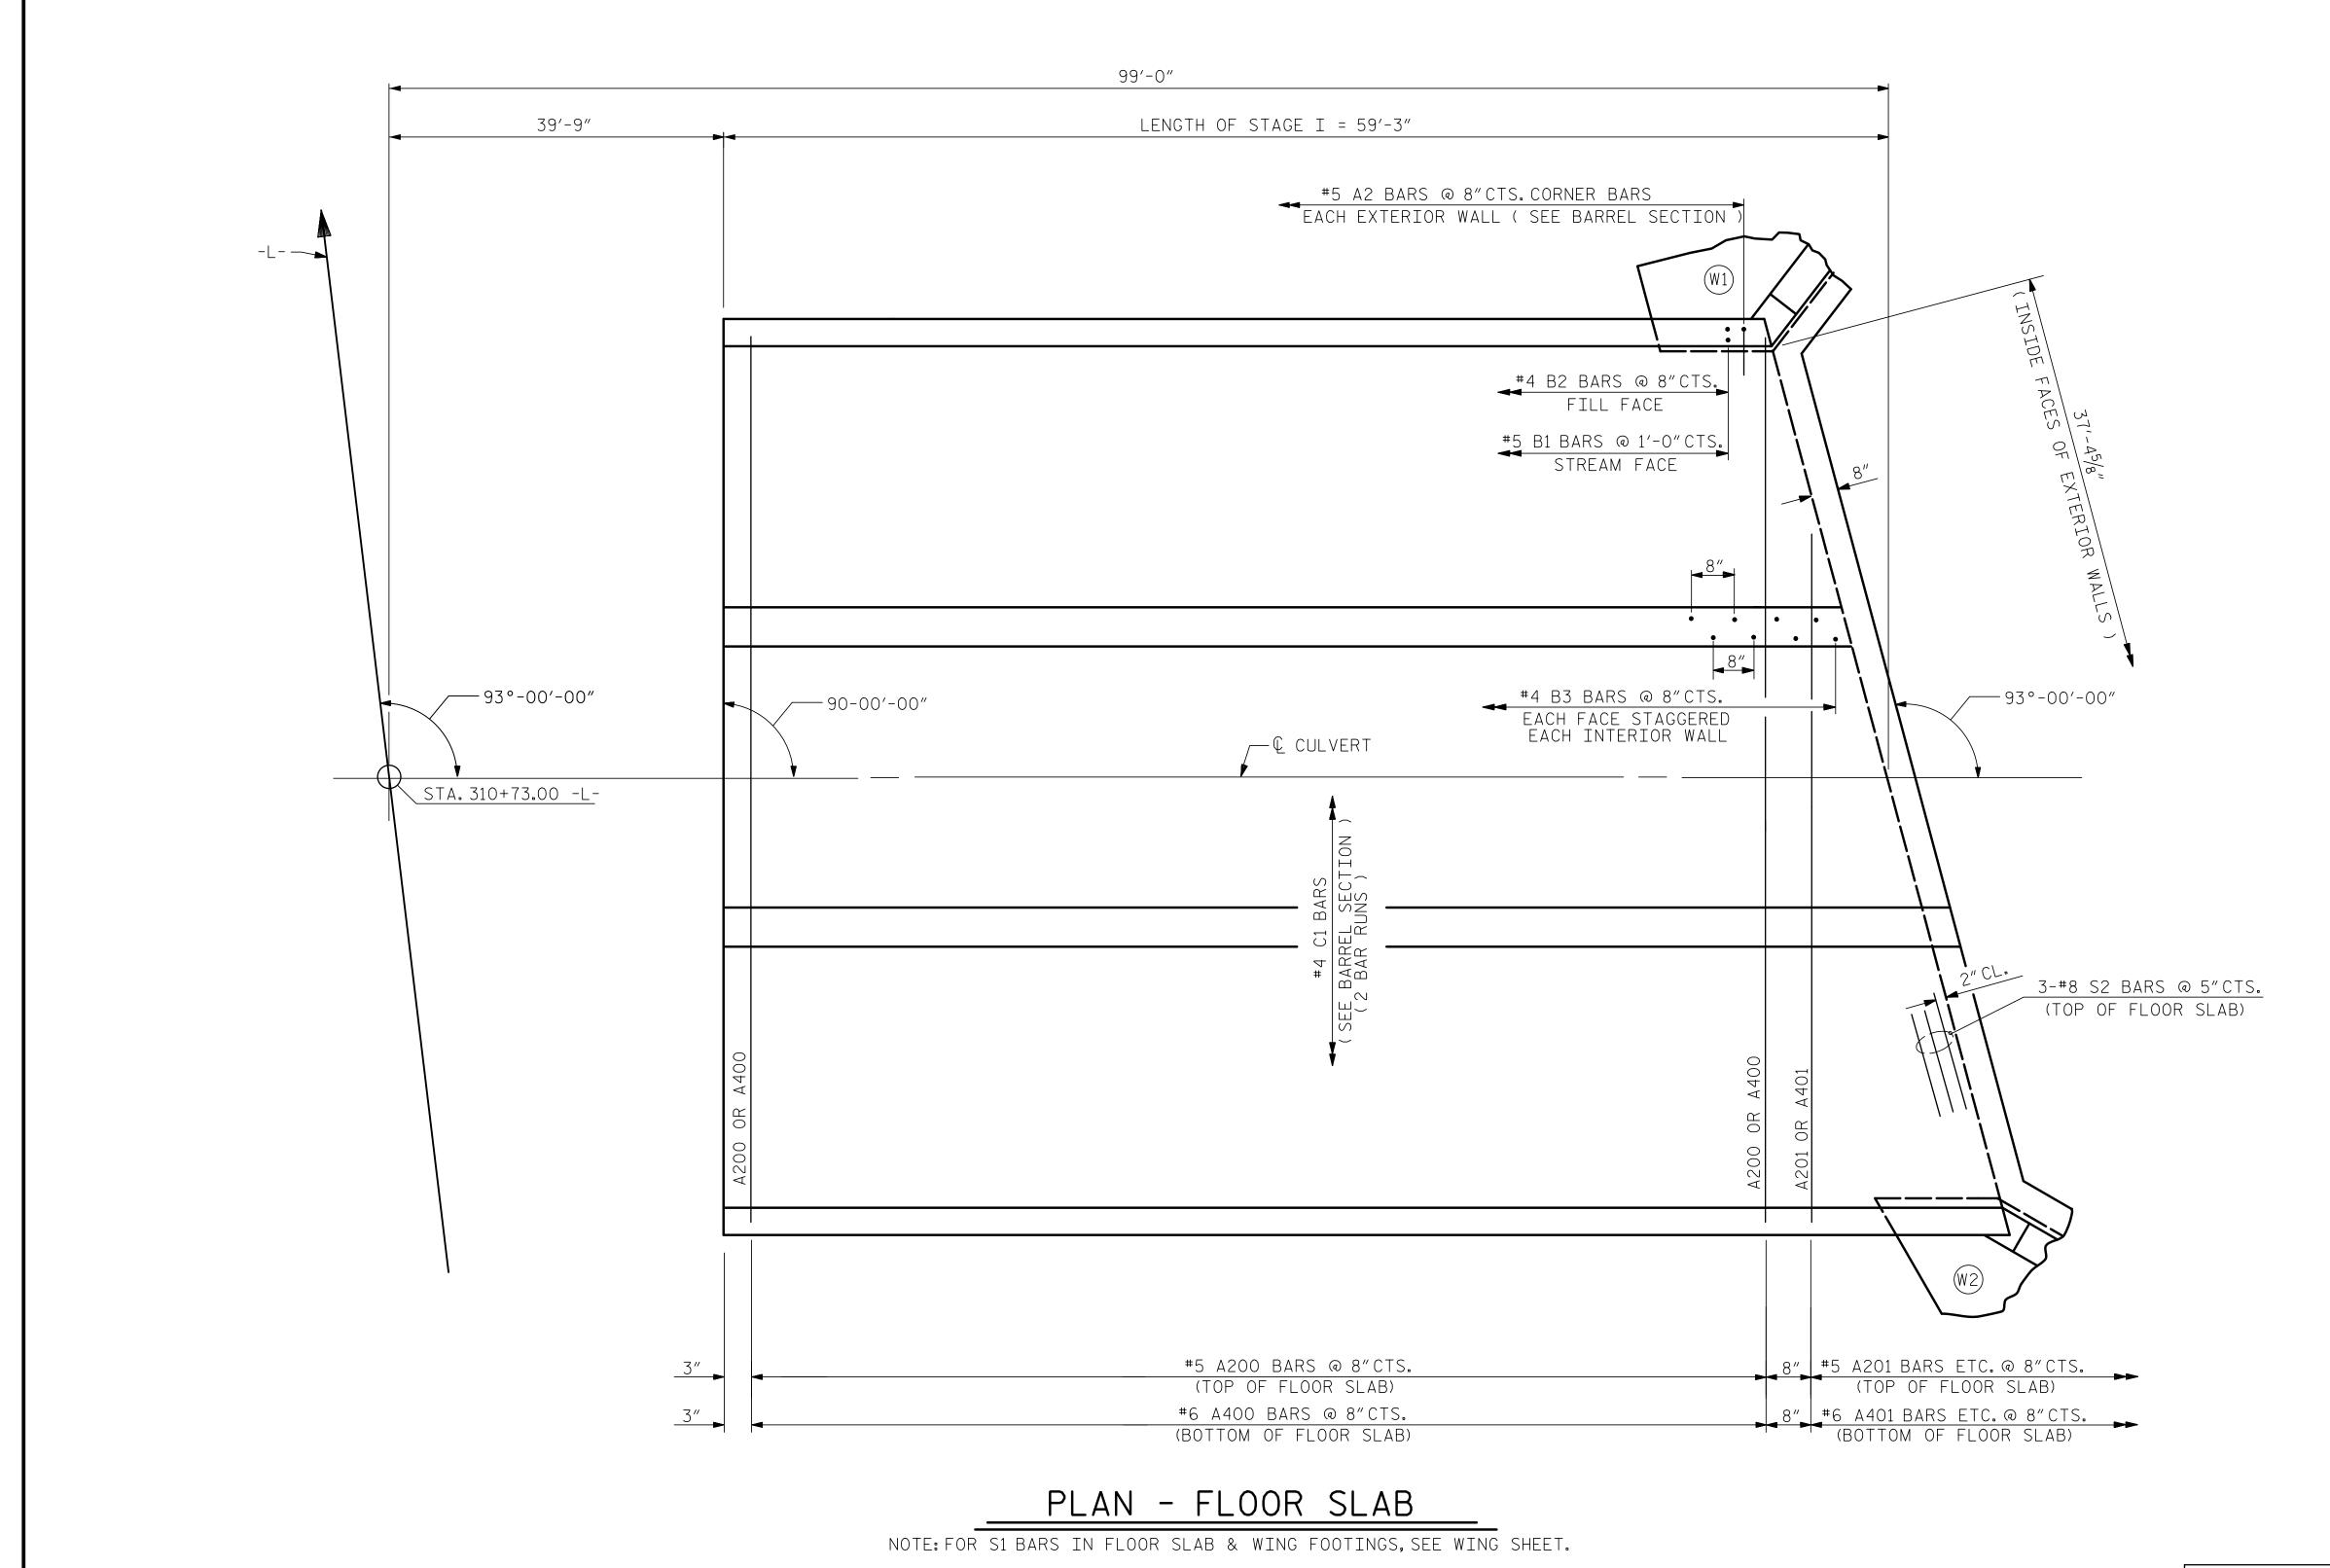

\_\_\_\_ DATE : <u>10/21</u>

\_\_ DATE : <u>1/22</u>

ZCS

MGC DESIGN ENGINEER OF RECORD: ZCS DATE: 1/22

DRAWN BY : \_\_\_\_

PROJECT NO. I-5987A ROBESON \_\_ COUNTY STATION: 310+73.00 -L-

SHEET 4 OF 14

\_\_\_5FBCC2F3A4DC413... 5/10/2022 | 10:02 AM EDT

STATE OF NORTH CAROLINA DEPARTMENT OF TRANSPORTATION
RALEIGH

TRIPLE 12 FT. X 12 FT. CONCRETE BOX CULVERT STAGE I

> SHEET NO C11-4

TOTAL SHEETS 14

DATE:

CORP. LICENSE NO.: C-0275 Z

| DOCUMENT NOT CONSIDERED FINAL   |            |     |      |
|---------------------------------|------------|-----|------|
| UNLESS ALL SIGNATURES COMPLETED |            |     | R    |
| TGS ENGINEERS                   |            |     | ı    |
| 706 HILLSBOROUGH STREET         | NO.        | BY: | DATE |
| SUITE 200                       | 21