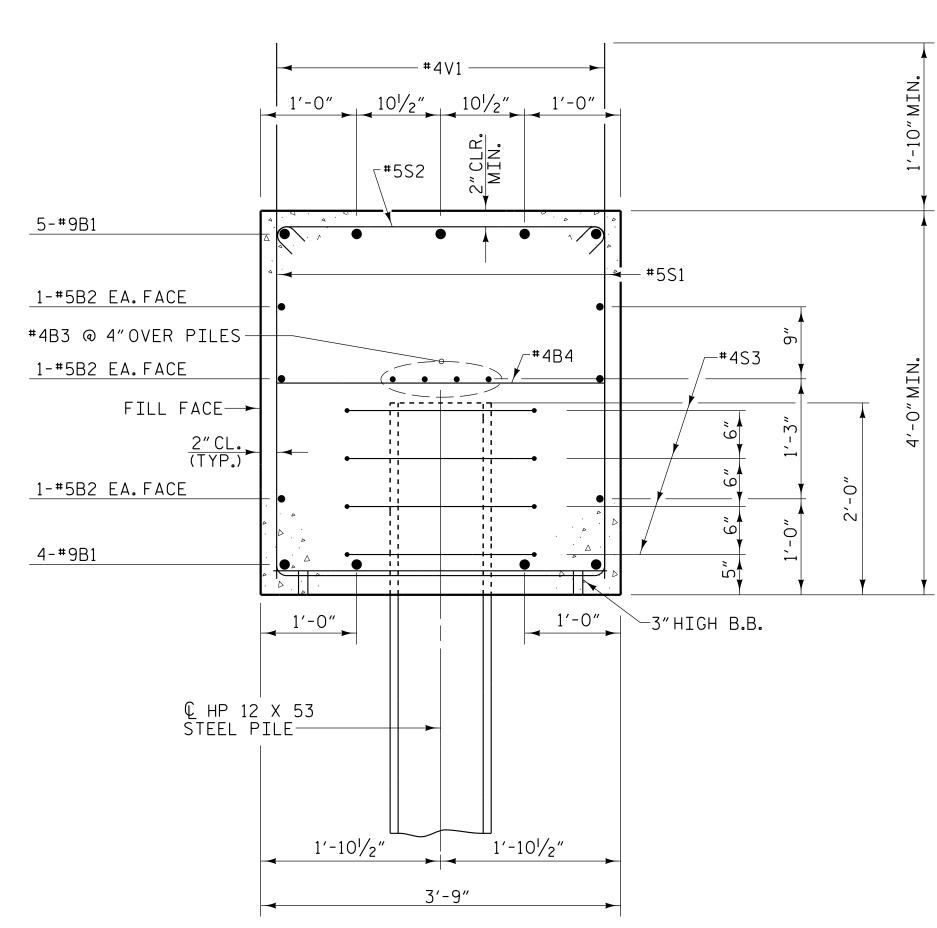

## TEMPORARY DRAINAGE AT END BENT

SECTION A-A

(RIGHT WINGWALL SHOWN, LEFT WINGWALL SIMILAR)

PART SECTION B-B

I-5987A PROJECT NO.\_\_ ROBESON COUNTY STATION: 41+19.02 -Y1A- POT

SHEET 3 OF 3

(CAP & LOWER WINGS)