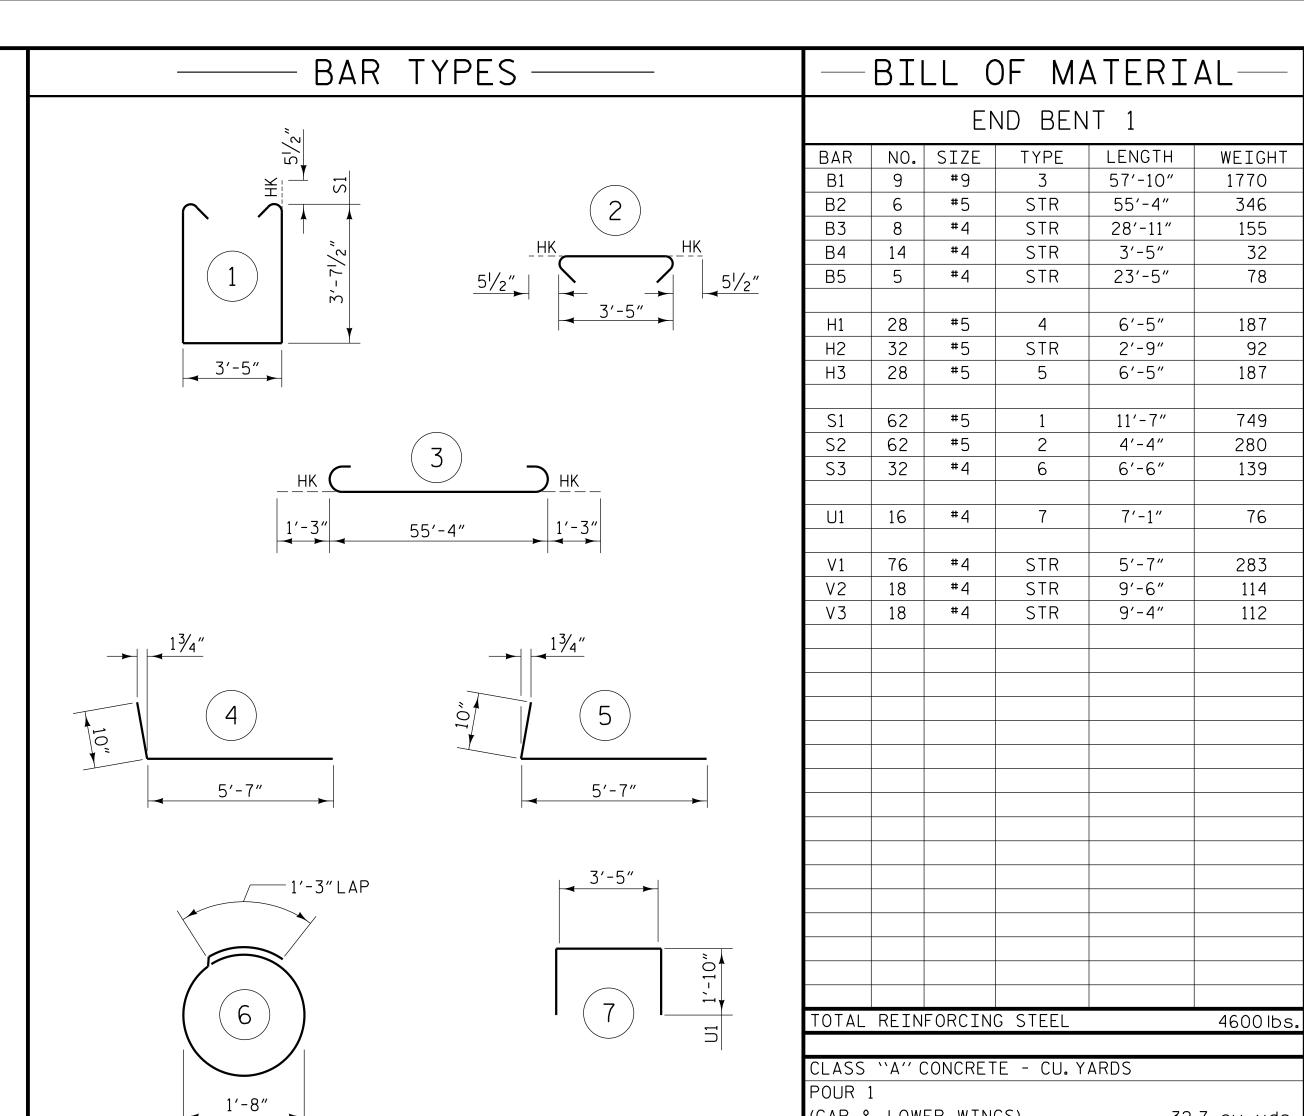

## TEMPORARY DRAINAGE AT END BENT

SECTION A-A

(RIGHT WINGWALL SHOWN, LEFT WINGWALL SIMILAR)

PART SECTION B-B

I-5987A PROJECT NO.\_\_ ROBESON COUNTY STATION: 41+19.02 -Y1A- POT

SHEET 3 OF 3

(CAP & LOWER WINGS)

POUR 2

TOTAL

(UPPER WINGS)

STATE OF NORTH CAROLINA DEPARTMENT OF TRANSPORTATION

32.7 cu. yds.

3.4 cu. yds.

36.1 cu. yds.

SUBSTRUCTURE