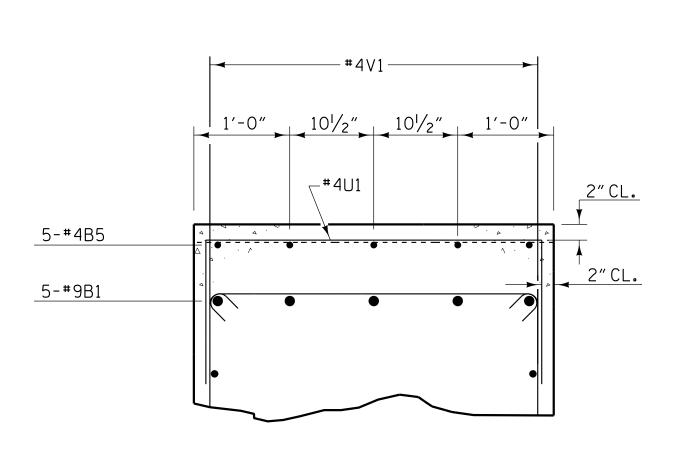

## TEMPORARY DRAINAGE AT END BENT

SECTION A-A

(RIGHT WINGWALL SHOWN, LEFT WINGWALL SIMILAR)

PART SECTION B-B

I-5987A PROJECT NO.\_\_ ROBESON COUNTY STATION: 41+19.02 -Y1A- POT

SHEET 3 OF 3

(CAP & LOWER WINGS)