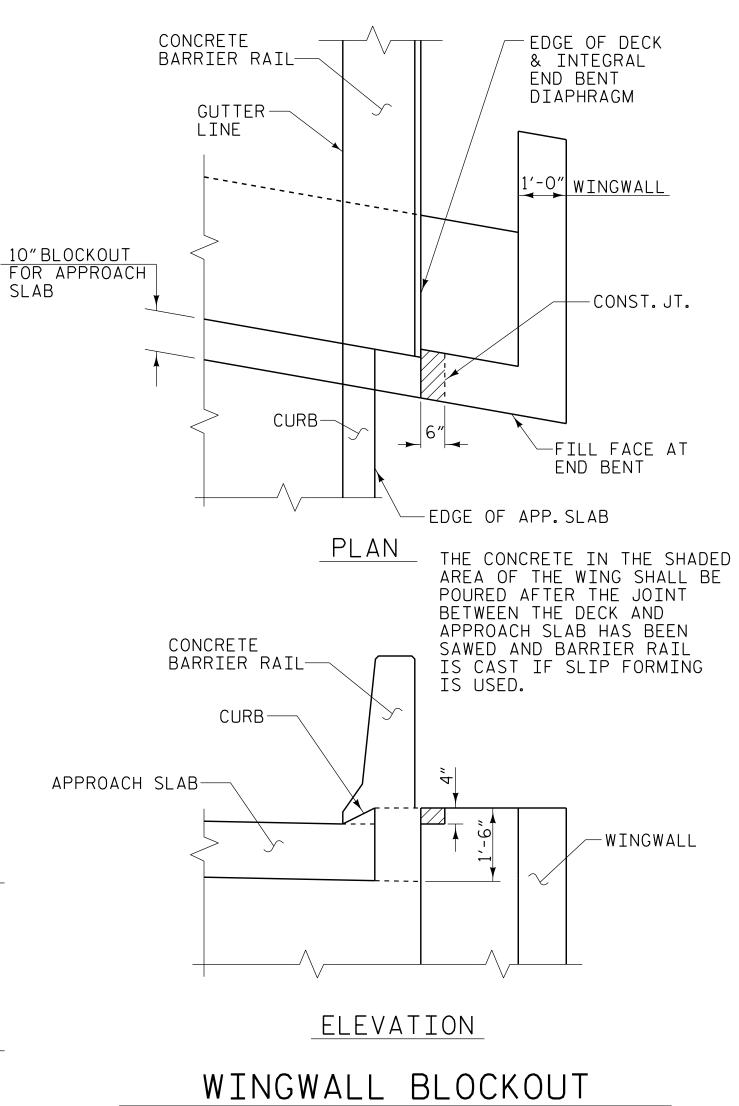

## TEMPORARY DRAINAGE AT END BENT

SECTION A-A

(RIGHT WINGWALL SHOWN, LEFT WINGWALL SIMILAR)

PART SECTION B-B

I-5987A PROJECT NO.\_\_ ROBESON COUNTY STATION: 41+19.02 -Y1A- POT

SHEET 3 OF 3

(CAP & LOWER WINGS)