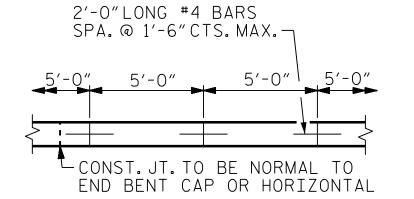

SLOPE PROTECTION SHALL CONSIST OF 4"POURED-IN-PLACE CONCRETE PAVING AS SHOWN IN THE SECTIONS ON THIS SHEET. CONCRETE SHALL BE CLASS "B". THE CONCRETE SURFACE SHALL BE FLOATED WITH A WOODEN FLOAT AND FINISHED. WELDED WIRE FABRIC REINFORCING SHALL BE 6 X 6 - W1.4 X W1.4, 60" WIDE. SLOPE PROTECTION SHALL BE POURED IN 5' STRIPS AS SHOWN IN THE "POURING DETAIL" WITH 2'-O"LONG #4 BARS PLACED ALONG THE SLOPE BETWEEN STRIPS AT 1'-6" MAXIMUM SPACING. SLOPE PROTECTION MAY BE POURED IN ALTERNATE 4' AND 5' STRIPS AS SHOWN IN THE "OPTIONAL POURING DETAIL" WITH ADJACENT RUNS OF WELDED WIRE FABRIC LAPPING AT LEAST 6". THE COST OF THE WELDED WIRE FABRIC AND #4 BARS, IF USED, SHALL BE INCLUDED IN THE CONTRACT UNIT PRICE BID PER SQUARE YARD FOR SLOPE PROTECTION.

POUR A 4'-0"STRIP FIRST.

POURING DETAIL

OPTIONAL POURING DETAIL

| BRIDGE @<br>STA.29+75.79 -Y2- | 4 INCH<br>SLOPE PROTECTION | ** WELDED WIRE FABRIC 60 INCHES WIDE |
|-------------------------------|----------------------------|--------------------------------------|
|                               | SQUARE YARDS               | APPROX.L.F.                          |
| END BENT 1                    | 12                         | 24                                   |
| END BENT 2                    | 12                         | 24                                   |