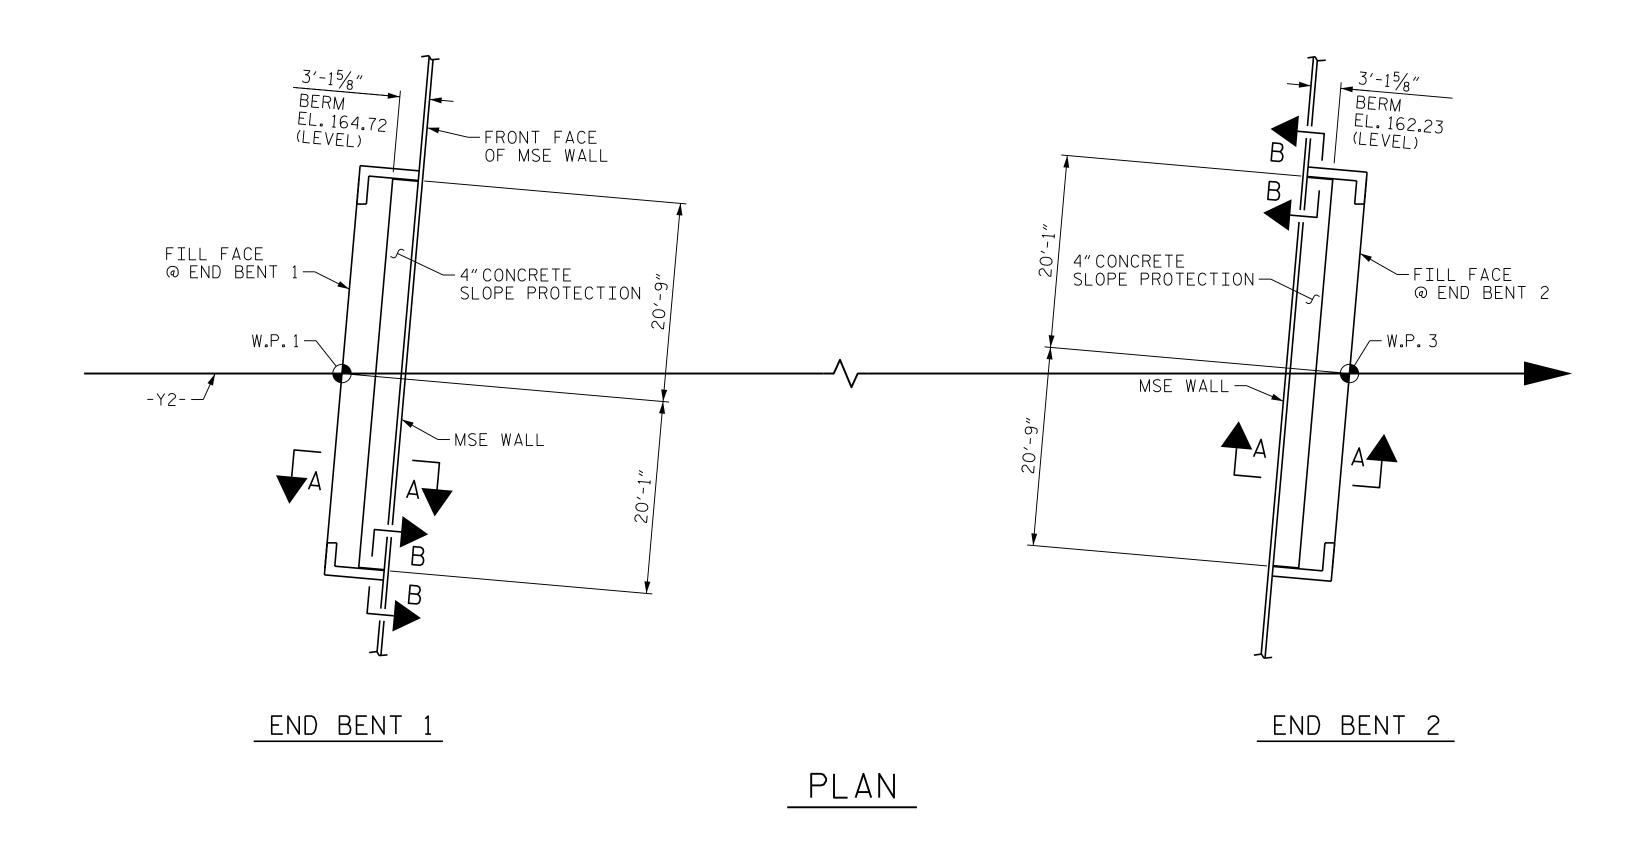

## NOTES:

SLOPE PROTECTION SHALL BE PLACED UNDER THE ENDS OF THE BRIDGE AS SHOWN IN SECTION A-A.STRAIGHT EDGING WILL NOT BE REQUIRED UNLESS, IN THE OPINION OF THE ENGINEER, VISUAL INSPECTION INDICATES A NEED FOR IT.

SLOPE PROTECTION SHALL CONSIST OF 4"POURED-IN-PLACE CONCRETE PAVING AS SHOWN IN THE SECTIONS ON THIS SHEET. CONCRETE SHALL BE CLASS "B". THE CONCRETE SURFACE SHALL BE FLOATED WITH A WOODEN FLOAT AND FINISHED. WELDED WIRE FABRIC REINFORCING SHALL BE 6 X 6 - W1.4 X W1.4, 60" WIDE. SLOPE PROTECTION SHALL BE POURED IN 5' STRIPS AS SHOWN IN THE "POURING DETAIL" WITH 2'-O"LONG #4 BARS PLACED ALONG THE SLOPE BETWEEN STRIPS AT 1'-6" MAXIMUM SPACING. SLOPE PROTECTION MAY BE POURED IN ALTERNATE 4' AND 5' STRIPS AS SHOWN IN THE "OPTIONAL POURING DETAIL" WITH ADJACENT RUNS OF WELDED WIRE FABRIC LAPPING AT LEAST 6". THE COST OF THE WELDED WIRE FABRIC AND #4 BARS, IF USED, SHALL BE INCLUDED IN THE CONTRACT UNIT PRICE BID PER SQUARE YARD FOR SLOPE PROTECTION.

POUR A 4'-0"STRIP FIRST.

POURING DETAIL

OPTIONAL POURING DETAIL

| BRIDGE @<br>STA.29+75.79 -Y2- | 4 INCH<br>SLOPE PROTECTION | ** WELDED WIRE FABRIC 60 INCHES WIDE |
|-------------------------------|----------------------------|--------------------------------------|
|                               | SQUARE YARDS               | APPROX.L.F.                          |
| END BENT 1                    | 12                         | 24                                   |
| END BENT 2                    | 12                         | 24                                   |