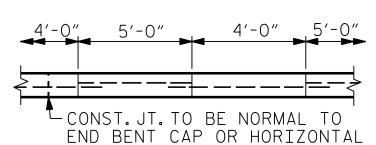

SLOPE PROTECTION SHALL CONSIST OF 4"POURED-IN-PLACE CONCRETE PAVING AS SHOWN IN THE SECTIONS ON THIS SHEET. CONCRETE SHALL BE CLASS "B". THE CONCRETE SURFACE SHALL BE FLOATED WITH A WOODEN FLOAT AND FINISHED. WELDED WIRE FABRIC REINFORCING SHALL BE 6 X 6 - W1.4 X W1.4, 60" WIDE. SLOPE PROTECTION SHALL BE POURED IN 5' STRIPS AS SHOWN IN THE "POURING DETAIL" WITH 2'-O"LONG #4 BARS PLACED ALONG THE SLOPE BETWEEN STRIPS AT 1'-6" MAXIMUM SPACING. SLOPE PROTECTION MAY BE POURED IN ALTERNATE 4' AND 5' STRIPS AS SHOWN IN THE "OPTIONAL POURING DETAIL" WITH ADJACENT RUNS OF WELDED WIRE FABRIC LAPPING AT LEAST 6". THE COST OF THE WELDED WIRE FABRIC AND #4 BARS, IF USED, SHALL BE INCLUDED IN THE CONTRACT UNIT PRICE BID PER SQUARE YARD FOR SLOPE PROTECTION.

POUR A 4'-0"STRIP FIRST.

POURING DETAIL

OPTIONAL POURING DETAIL

| BRIDGE @<br>STA.29+75.79 -Y2- | 4 INCH<br>SLOPE PROTECTION | ** WELDED WIRE FABRIC 60 INCHES WIDE |
|-------------------------------|----------------------------|--------------------------------------|
|                               | SQUARE YARDS               | APPROX.L.F.                          |
| END BENT 1                    | 12                         | 24                                   |
| END BENT 2                    | 12                         | 24                                   |

\* QUANTITY SHOWN IS BASED ON 5' POURS.

PROJECT NO. \_\_\_\_\_\_ I-5987A \_\_\_\_\_\_\_ ROBESON \_\_\_\_\_ COUNTY STATION: \_\_\_\_\_ 29+75.79 -Y2-

DEPARTMENT OF TRANSPORTATION

RALEIGH

SLOPE PROTECTION

DOCUMENT NOT CONSIDERED FINAL UNLESS ALL SIGNATURES COMPLETED