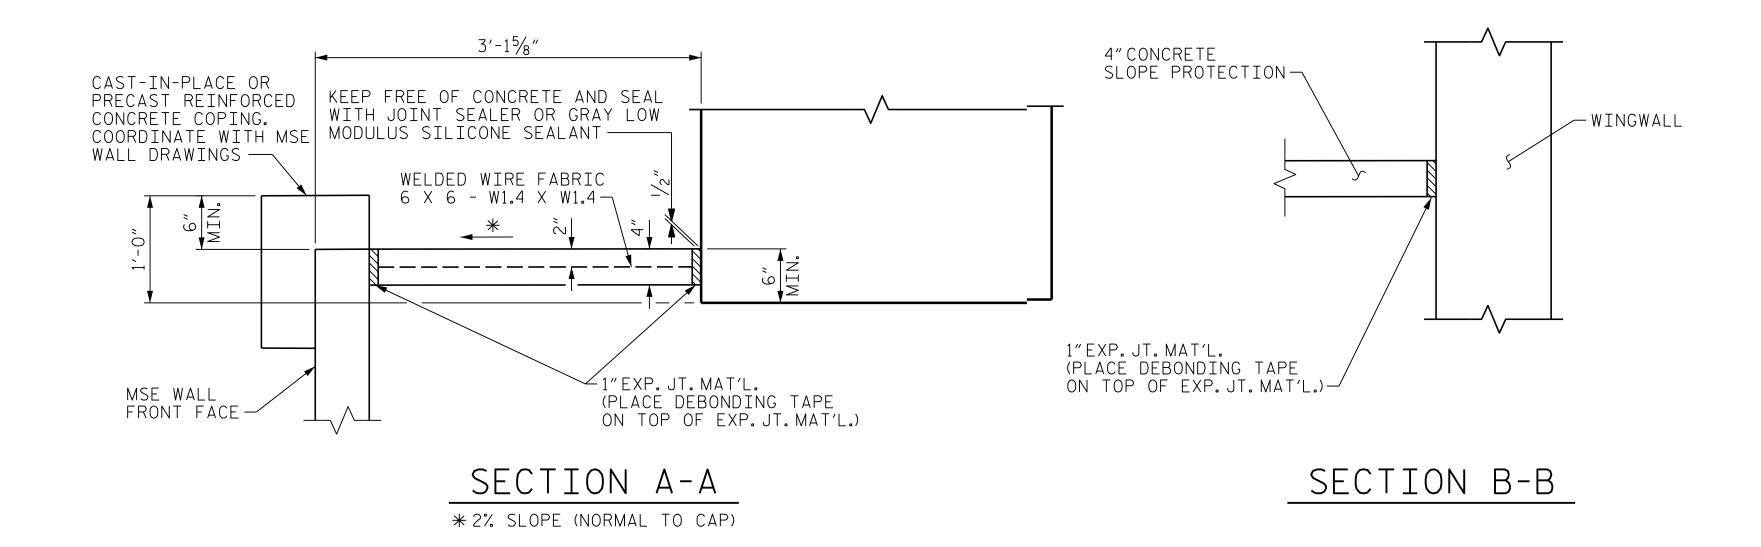

## NOTES:

SLOPE PROTECTION SHALL BE PLACED UNDER THE ENDS OF THE BRIDGE AS SHOWN IN SECTION A-A.STRAIGHT EDGING WILL NOT BE REQUIRED UNLESS, IN THE OPINION OF THE ENGINEER, VISUAL INSPECTION INDICATES A NEED FOR IT.

SLOPE PROTECTION SHALL CONSIST OF 4"POURED-IN-PLACE CONCRETE PAVING AS SHOWN IN THE SECTIONS ON THIS SHEET. CONCRETE SHALL BE CLASS "B". THE CONCRETE SURFACE SHALL BE FLOATED WITH A WOODEN FLOAT AND FINISHED. WELDED WIRE FABRIC REINFORCING SHALL BE 6 X 6 - W1.4 X W1.4, 60" WIDE. SLOPE PROTECTION SHALL BE POURED IN 5' STRIPS AS SHOWN IN THE "POURING DETAIL" WITH 2'-O"LONG #4 BARS PLACED ALONG THE SLOPE BETWEEN STRIPS AT 1'-6" MAXIMUM SPACING. SLOPE PROTECTION MAY BE POURED IN ALTERNATE 4' AND 5' STRIPS AS SHOWN IN THE "OPTIONAL POURING DETAIL" WITH ADJACENT RUNS OF WELDED WIRE FABRIC LAPPING AT LEAST 6". THE COST OF THE WELDED WIRE FABRIC AND #4 BARS, IF USED, SHALL BE INCLUDED IN THE CONTRACT UNIT PRICE BID PER SQUARE YARD FOR SLOPE PROTECTION.