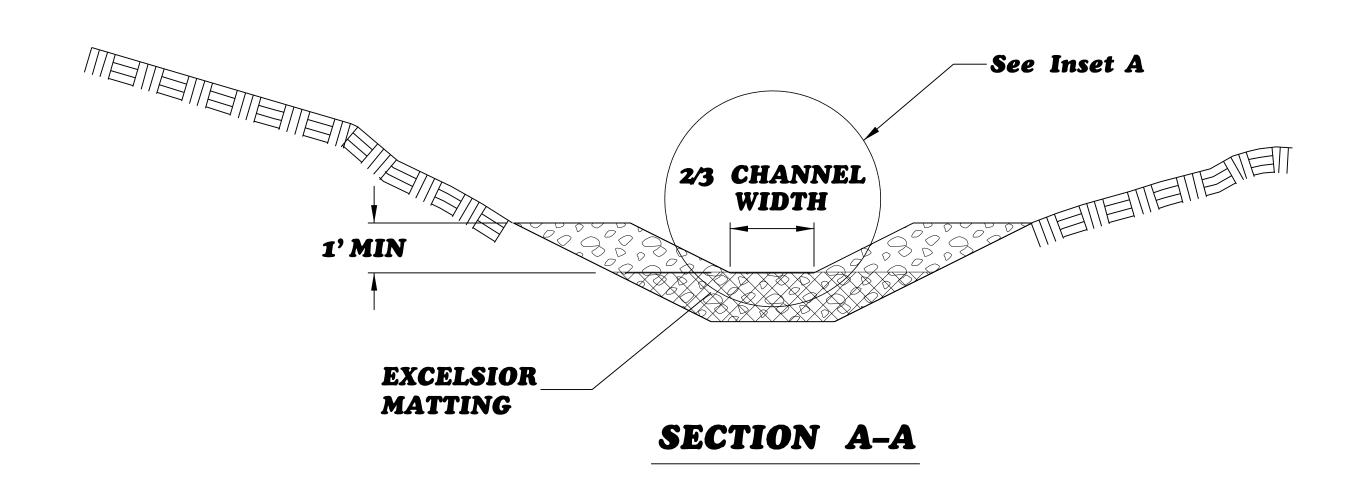

## **NOTES:**

INSTALL TEMPORARY ROCK SILT CHECK TYPE A IN ACCORDANCE WITH ROADWAY STANDARD DRAWING NO. 1633.01.

USE EXCELSIOR FOR MATTING MATERIAL AND ANCHOR MATTING SECTION AT TOP AND BOTTOM WITH CLASS B STONE.

## INSET A