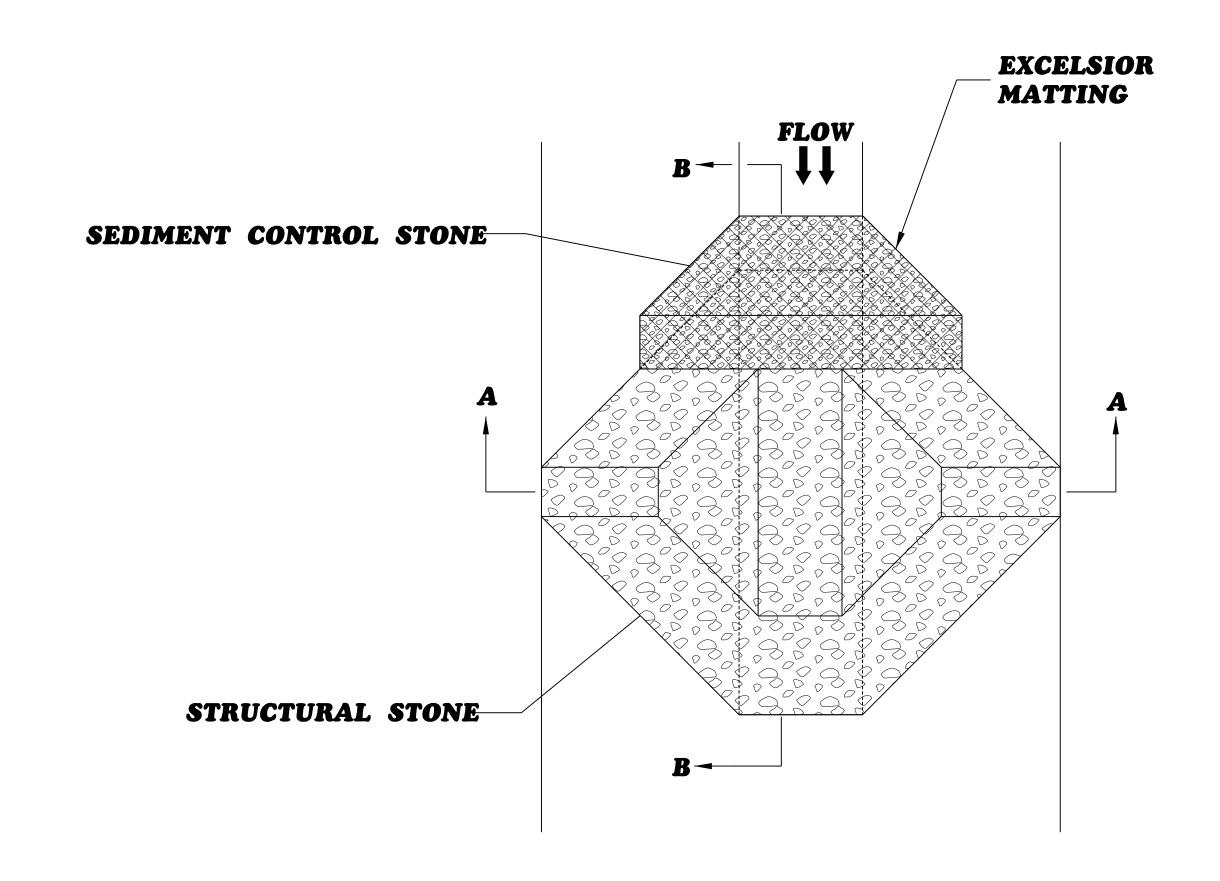

## TEMPORARY ROCK SILT CHECK TYPE 'A' WITH EXCELSIOR MATTING AND POLYACRYLAMIDE (PAM)

**PLAN** 

## **NOTES:**

INSTALL TEMPORARY ROCK SILT CHECK TYPE A IN ACCORDANCE WITH ROADWAY STANDARD DRAWING NO. 1633.01.

USE EXCELSIOR FOR MATTING MATERIAL AND ANCHOR MATTING SECTION AT TOP AND BOTTOM WITH CLASS B STONE.

PRIOR TO POLYACRYLAMIDE (PAM) APPLICATION, OBTAIN A SOIL SAMPLE FROM PROJECT LOCATION, AND FROM OFFSITE MATERIAL, AND ANALYZE FOR APPROPRIATE PAM FLOCCULANT TO BE APPLIED TO EACH ROCK SILT CHECK.

INITIALLY APPLY 4 OUNCES OF POLYACRYLAMIDE (PAM) TO TOP OF MATTING SECTION AND AFTER EVERY RAINFALL EVENT THAT EQUALS OR EXCEEDS 0.50 INCHES.