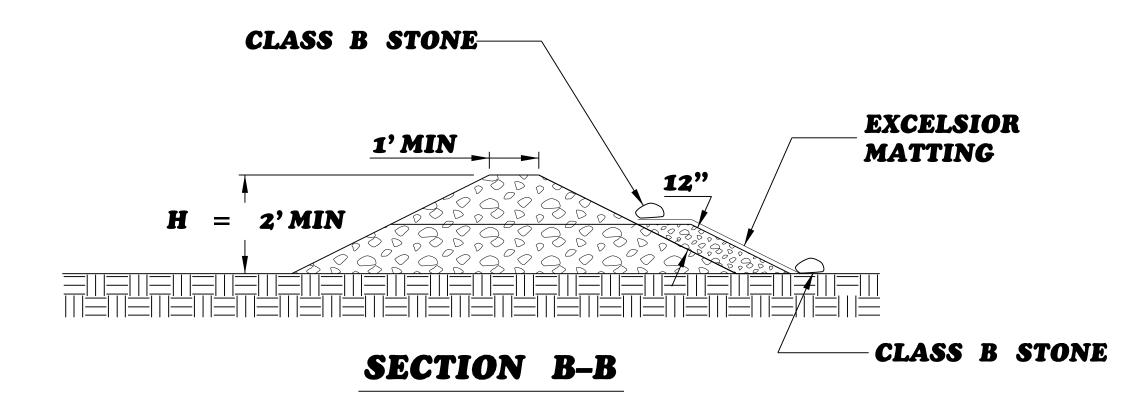

## **NOTES:**

INSTALL TEMPORARY ROCK SILT CHECK TYPE A IN ACCORDANCE WITH ROADWAY STANDARD DRAWING NO. 1633.01.

USE EXCELSIOR FOR MATTING MATERIAL AND ANCHOR MATTING SECTION AT TOP AND BOTTOM WITH CLASS B STONE.