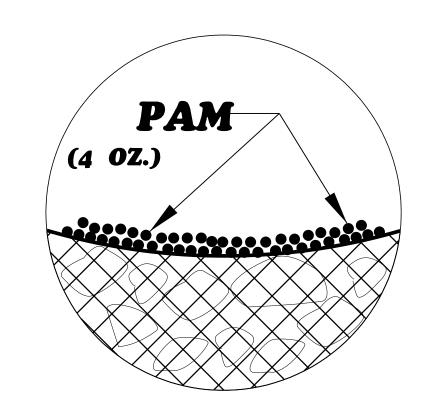

PRIOR TO POLYACRYLAMIDE (PAM) APPLICATION, OBTAIN A SOIL SAMPLE FROM PROJECT LOCATION, AND FROM OFFSITE MATERIAL, AND ANALYZE FOR APPROPRIATE PAM FLOCCULANT TO BE APPLIED TO EACH ROCK SILT CHECK.

INITIALLY APPLY 4 OUNCES OF POLYACRYLAMIDE (PAM) TO TOP OF MATTING SECTION AND AFTER EVERY RAINFALL EVENT THAT EQUALS OR EXCEEDS 0.50 INCHES.

## INSET A