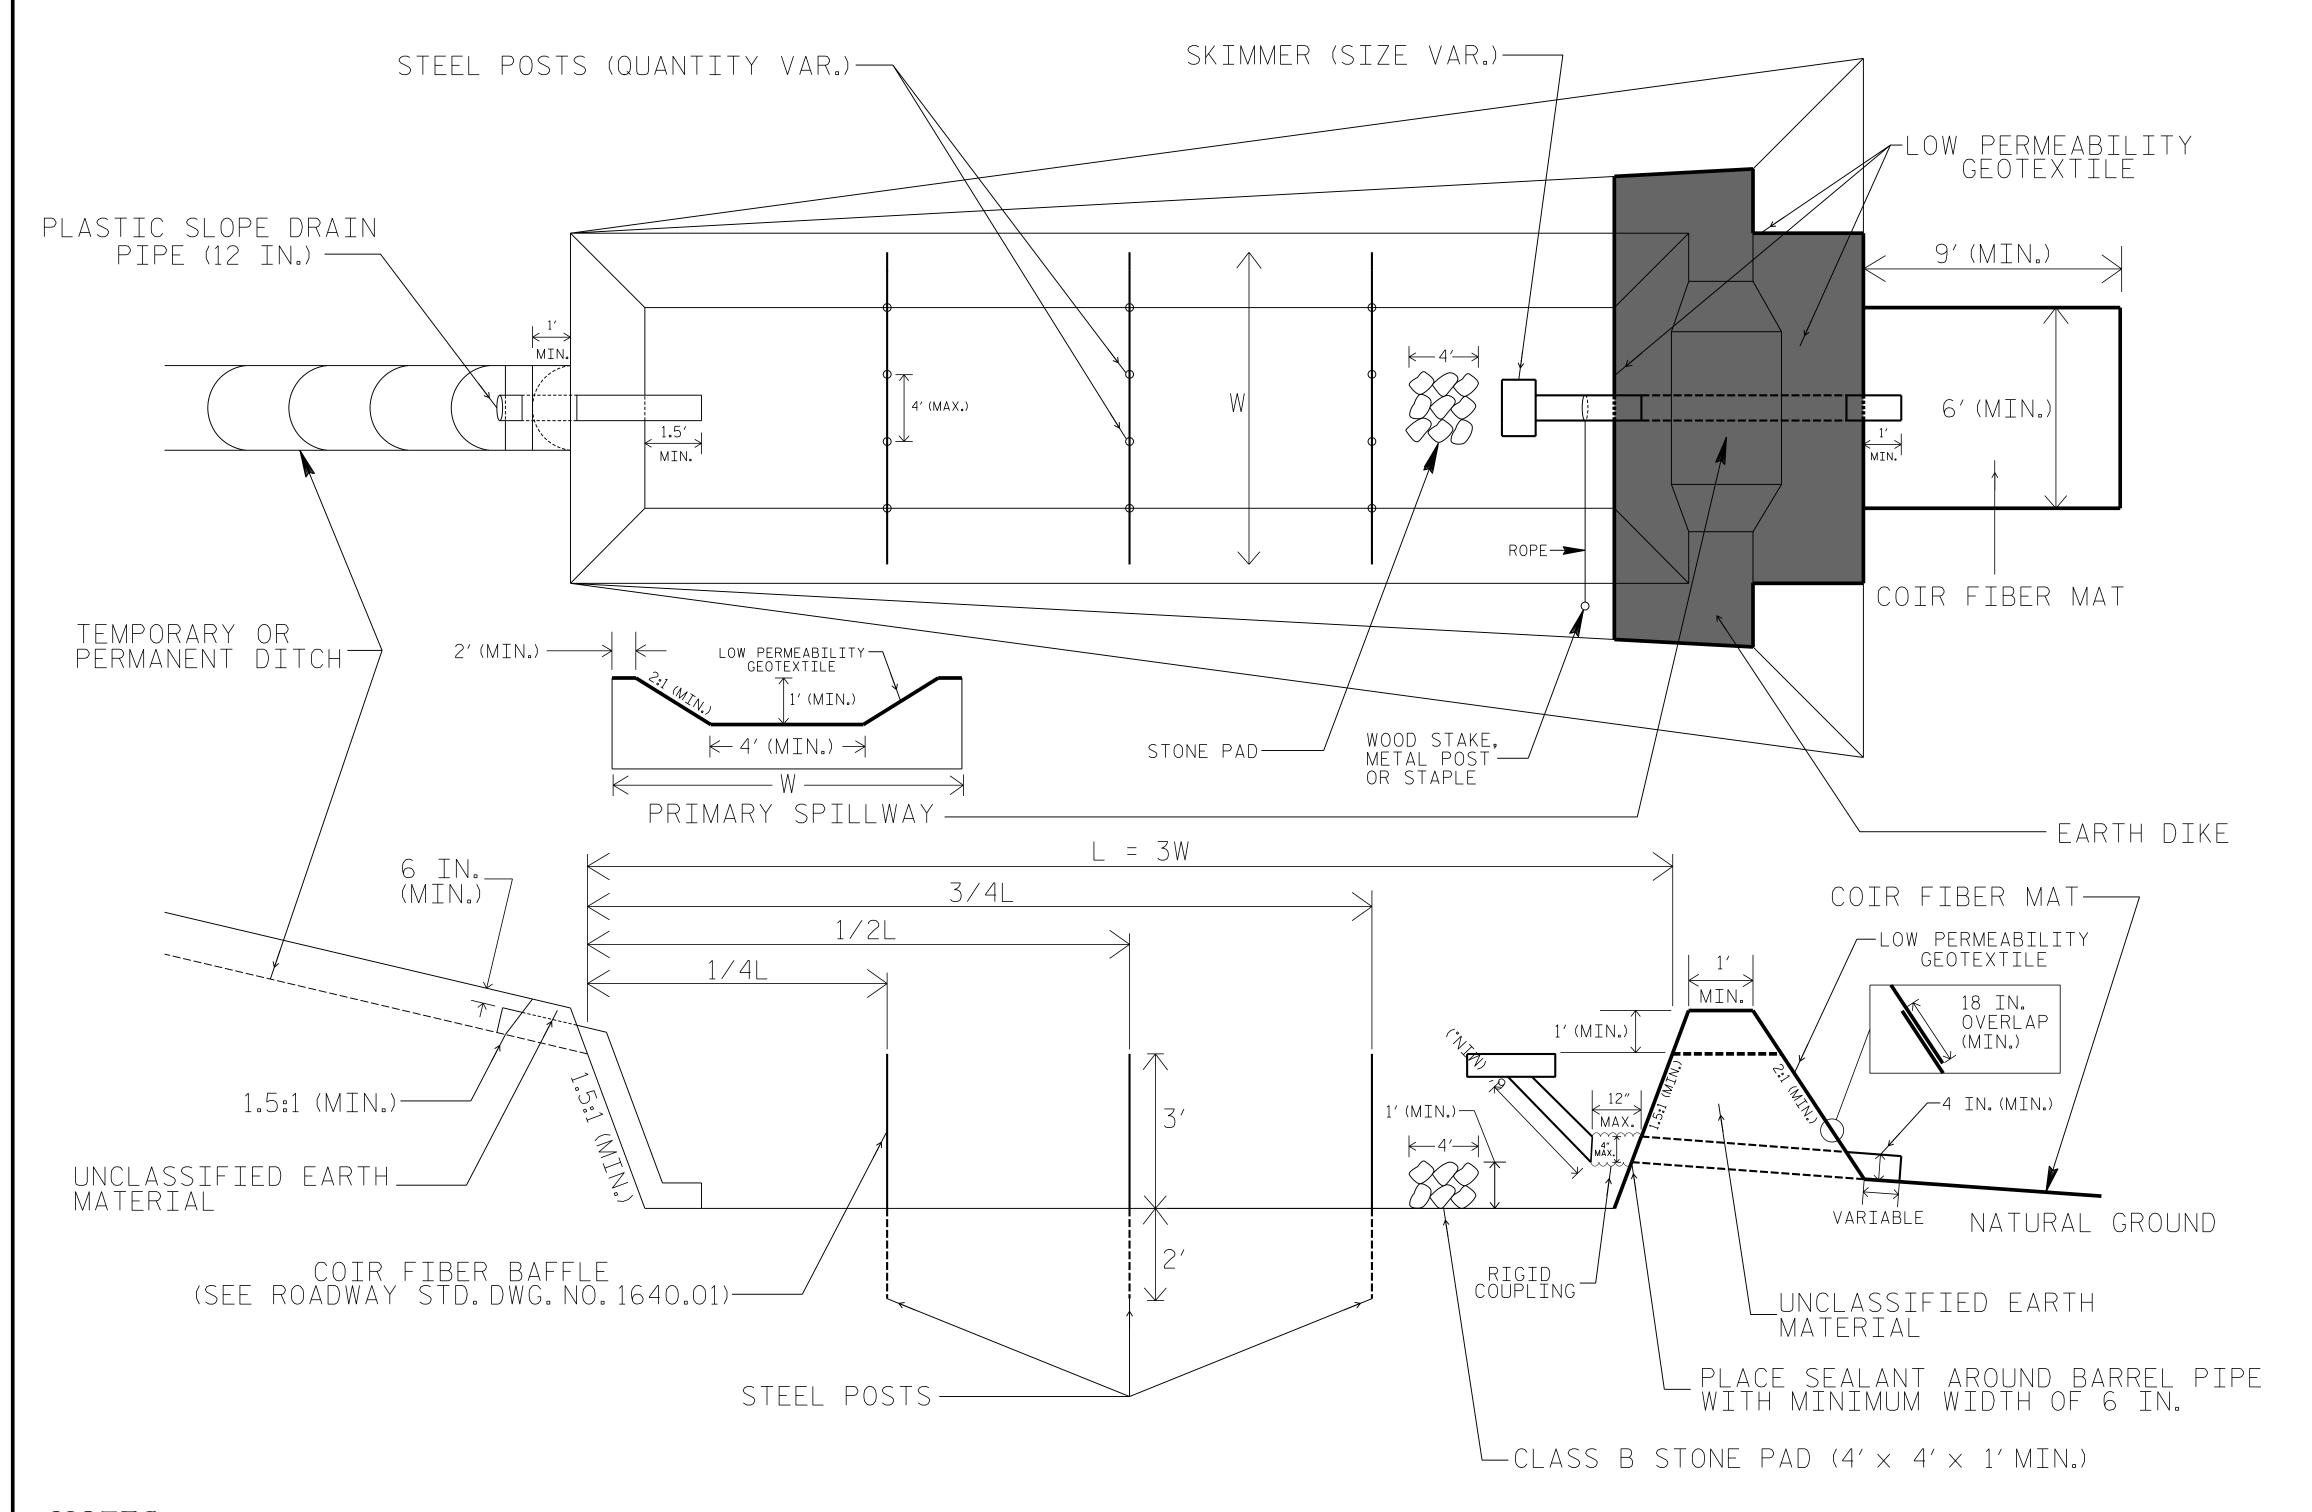

## SKIMMER BASIN WITH BAFFLES DETAIL (EAST)

COIR FIBER MAT ANCHOR OPTIONS

## **NOTES**

- 1. SEED AND PLACE MATTING FOR EROSION CONTROL ON INTERIOR AND EXTERIOR SIDESLOPES.
- 2. LIMIT EARTH DIKE HEIGHT TO 5 FT.
- 3. FOR BASIN DEPTH OF 3 FT., THE MINIMUM BASIN WIDTH SHALL BE 9 FT.
- 4. DETERMINE PRIMARY SPILLWAY WEIR LENGTH (FT.) USING Q0.8, WHERE Q IS FLOW RATE (CFS) INTO BASIN. 5. PLASTIC SLOPE DRAIN PIPE AT INLET OF BASIN MAY BE REPLACED BY FILTRATION GEOTEXTILE OR TARP AS DIRECTED.
- 6. LOW PERMEABILITY GEOTEXTILE FOR PRIMARY SPILLWAY SHALL BE ONE CONTINUOUS PIECE OF MATERIAL OR OVERLAPPED 18 IN. (MIN.).

NOT TO SCALE