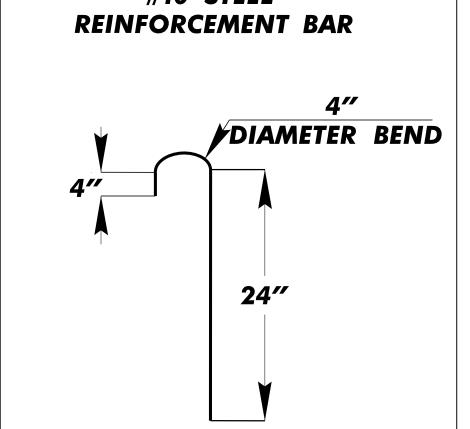

PROJECT REFERENCE NO. *I-5987A* EC-2A R/W SHEET NO.

## SKIMMER BASIN WITH BAFFLES DETAIL (EAST)









COIR FIBER MAT ANCHOR OPTIONS

## **NOTES**

- 1. SEED AND PLACE MATTING FOR EROSION CONTROL ON INTERIOR AND EXTERIOR SIDESLOPES.
- 2. LIMIT EARTH DIKE HEIGHT TO 5 FT.
- 3. FOR BASIN DEPTH OF 3 FT., THE MINIMUM BASIN WIDTH SHALL BE 9 FT.
- 4. DETERMINE PRIMARY SPILLWAY WEIR LENGTH (FT.) USING Q0.8, WHERE Q IS FLOW RATE (CFS) INTO BASIN. 5. PLASTIC SLOPE DRAIN PIPE AT INLET OF BASIN MAY BE REPLACED BY FILTRATION GEOTEXTILE OR TARP AS DIRECTED.
- 6. LOW PERMEABILITY GEOTEXTILE FOR PRIMARY SPILLWAY SHALL BE ONE CONTINUOUS PIECE OF MATERIAL OR OVERLAPPED 18 IN. (MIN.).

NOT TO SCALE