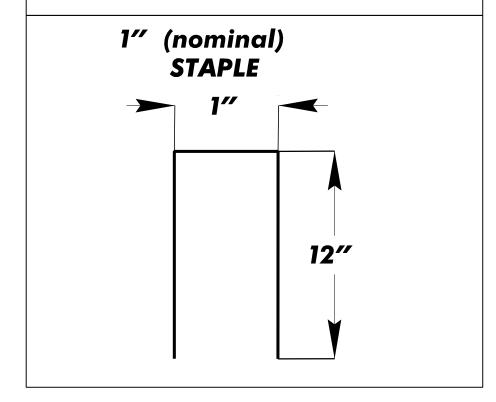

PROJECT REFERENCE NO. *I-5987A* EC-2A R/W SHEET NO.

## SKIMMER BASIN WITH BAFFLES DETAIL (EAST)









COIR FIBER MAT ANCHOR OPTIONS

## **NOTES**

- 1. SEED AND PLACE MATTING FOR EROSION CONTROL ON INTERIOR AND EXTERIOR SIDESLOPES.
- 2. LIMIT EARTH DIKE HEIGHT TO 5 FT.
- 3. FOR BASIN DEPTH OF 3 FT., THE MINIMUM BASIN WIDTH SHALL BE 9 FT.
- 4. DETERMINE PRIMARY SPILLWAY WEIR LENGTH (FT.) USING Q0.8, WHERE Q IS FLOW RATE (CFS) INTO BASIN. 5. PLASTIC SLOPE DRAIN PIPE AT INLET OF BASIN MAY BE REPLACED BY FILTRATION GEOTEXTILE OR TARP AS DIRECTED.
- 6. LOW PERMEABILITY GEOTEXTILE FOR PRIMARY SPILLWAY SHALL BE ONE CONTINUOUS PIECE OF MATERIAL OR OVERLAPPED 18 IN. (MIN.).

NOT TO SCALE