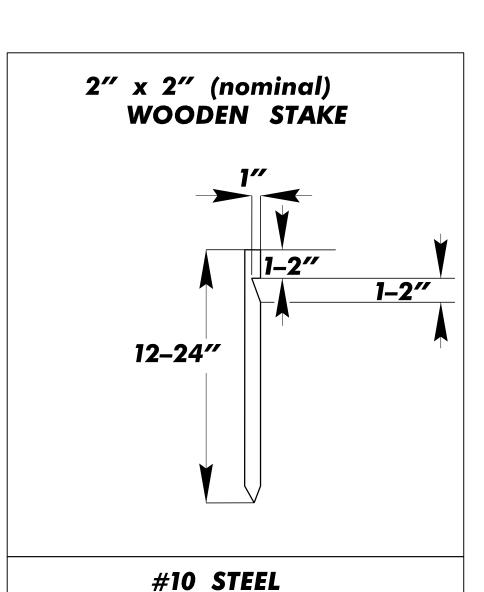

PROJECT REFERENCE NO. *I-5987A* EC-2A R/W SHEET NO.

## SKIMMER BASIN WITH BAFFLES DETAIL (EAST)









COIR FIBER MAT ANCHOR OPTIONS

## **NOTES**

- 1. SEED AND PLACE MATTING FOR EROSION CONTROL ON INTERIOR AND EXTERIOR SIDESLOPES.
- 2. LIMIT EARTH DIKE HEIGHT TO 5 FT.
- 3. FOR BASIN DEPTH OF 3 FT., THE MINIMUM BASIN WIDTH SHALL BE 9 FT.
- 4. DETERMINE PRIMARY SPILLWAY WEIR LENGTH (FT.) USING Q0.8, WHERE Q IS FLOW RATE (CFS) INTO BASIN. 5. PLASTIC SLOPE DRAIN PIPE AT INLET OF BASIN MAY BE REPLACED BY FILTRATION GEOTEXTILE OR TARP AS DIRECTED.
- 6. LOW PERMEABILITY GEOTEXTILE FOR PRIMARY SPILLWAY SHALL BE ONE CONTINUOUS PIECE OF MATERIAL OR OVERLAPPED 18 IN. (MIN.).

NOT TO SCALE