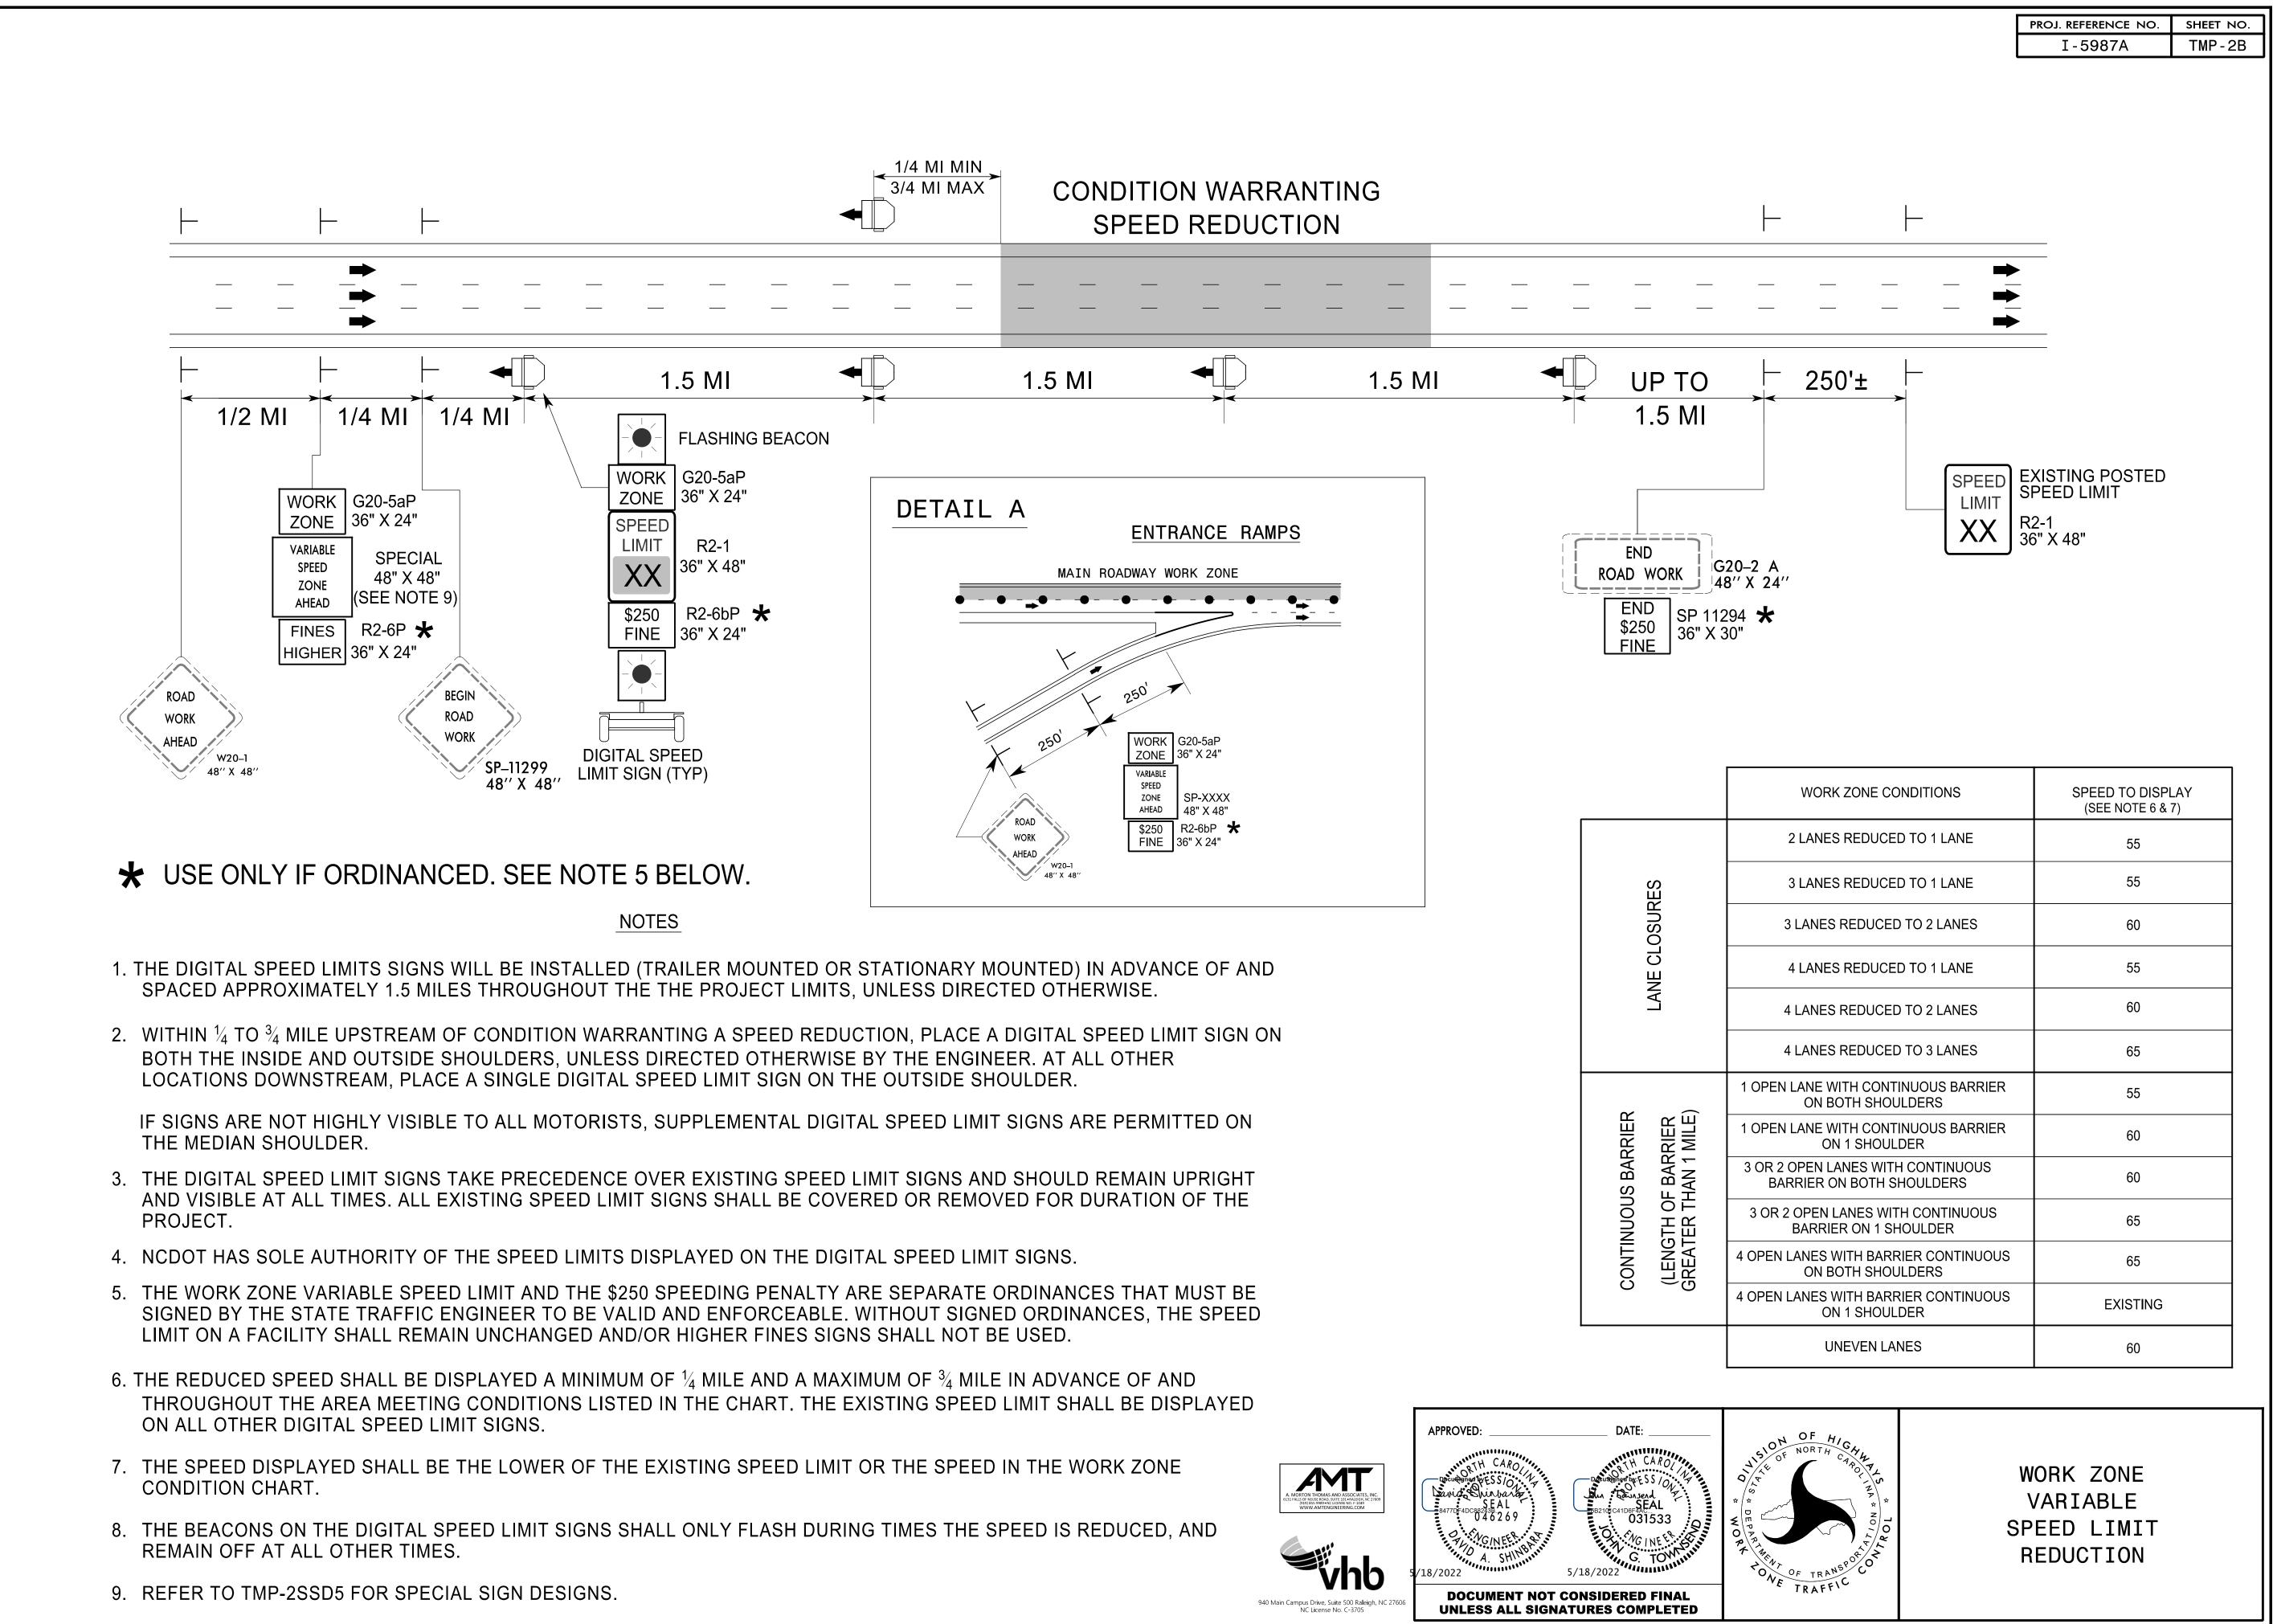

DocuSign Envelope ID: 9783A626-407B-4478-8496-653688672B6B

|                                                                  | WORK ZONE CONDITIONS                                           | SPEED TO DISPLAY<br>(SEE NOTE 6 & 7) |
|------------------------------------------------------------------|----------------------------------------------------------------|--------------------------------------|
| LANE CLOSURES                                                    | 2 LANES REDUCED TO 1 LANE                                      | 55                                   |
|                                                                  | 3 LANES REDUCED TO 1 LANE                                      | 55                                   |
|                                                                  | 3 LANES REDUCED TO 2 LANES                                     | 60                                   |
|                                                                  | 4 LANES REDUCED TO 1 LANE                                      | 55                                   |
|                                                                  | 4 LANES REDUCED TO 2 LANES                                     | 60                                   |
|                                                                  | 4 LANES REDUCED TO 3 LANES                                     | 65                                   |
| Continuous Barrier<br>(Length of Barrier<br>Greater Than 1 Mile) | 1 OPEN LANE WITH CONTINUOUS BARRIER<br>ON BOTH SHOULDERS       | 55                                   |
|                                                                  | 1 OPEN LANE WITH CONTINUOUS BARRIER<br>ON 1 SHOULDER           | 60                                   |
|                                                                  | 3 OR 2 OPEN LANES WITH CONTINUOUS<br>BARRIER ON BOTH SHOULDERS | 60                                   |
|                                                                  | 3 OR 2 OPEN LANES WITH CONTINUOUS<br>BARRIER ON 1 SHOULDER     | 65                                   |
|                                                                  | 4 OPEN LANES WITH BARRIER CONTINUOUS<br>ON BOTH SHOULDERS      | 65                                   |
|                                                                  | 4 OPEN LANES WITH BARRIER CONTINUOUS<br>ON 1 SHOULDER          | EXISTING                             |
|                                                                  | UNEVEN LANES                                                   | 60                                   |