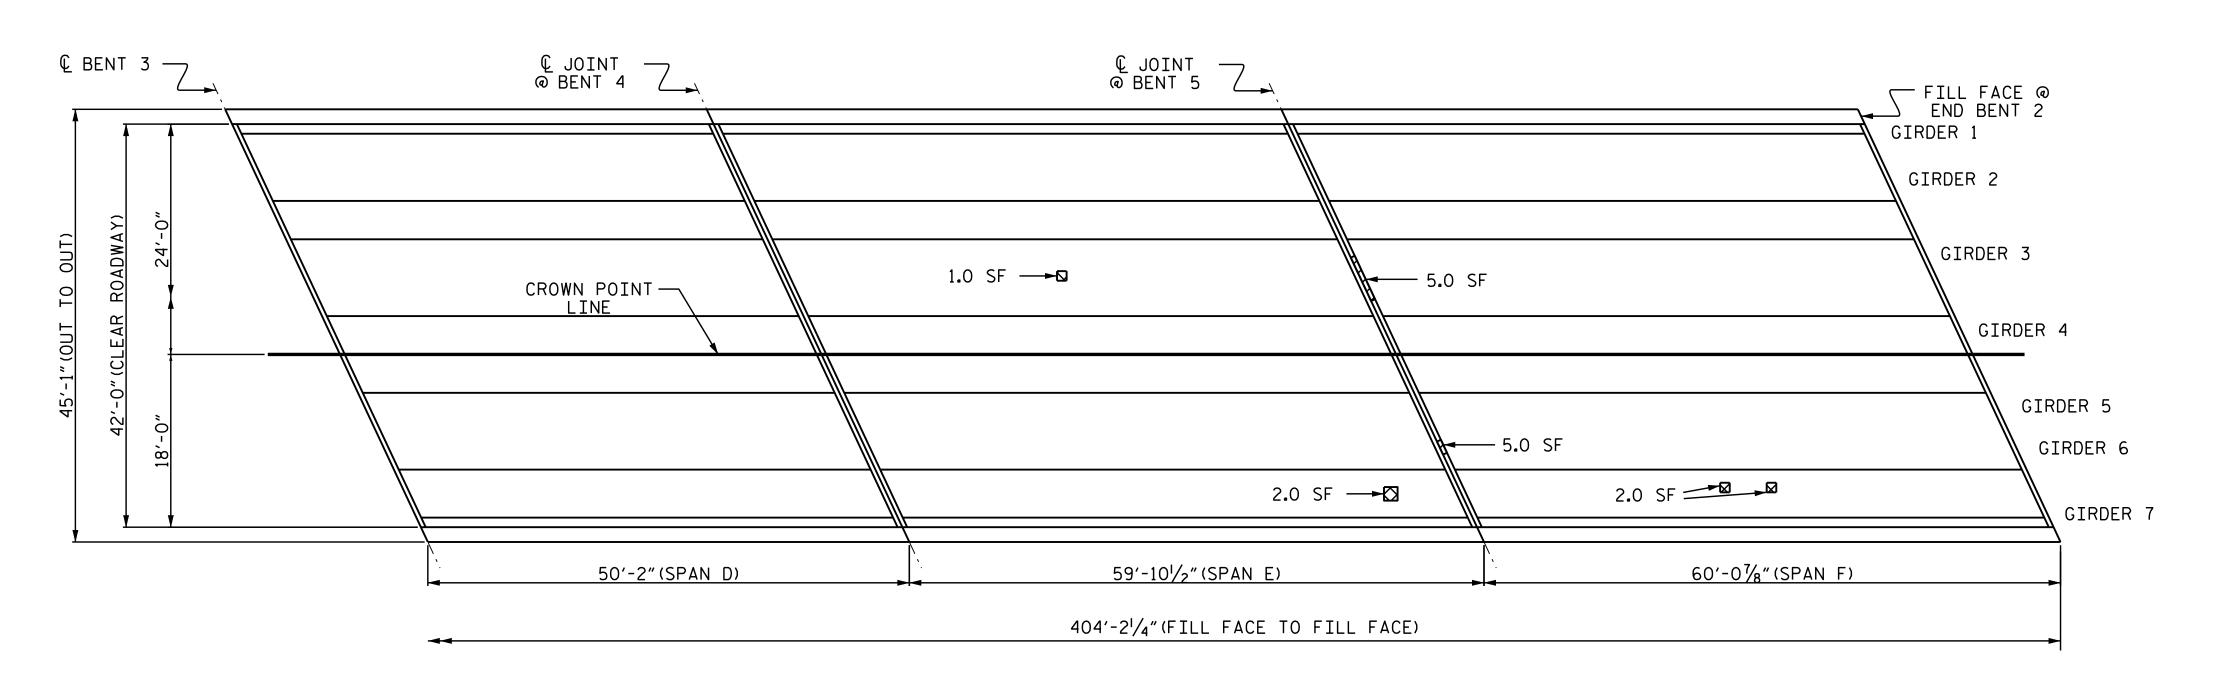

## REPAIR KEY

DIAPHRAGM REPAIR

UNDERSIDE OF DECK REPAIR

~~

EPOXY RESIN INJECTION (ERI)

VALUES IN CHART REPRESENT ESTIMATED REPAIR QUANTITIES AFTER REMOVAL OF UNSOUND CONCRETE, MIN. OF 1"BEHIND REBAR AND MIN. 1"CL TO SAWCUT. SEE REPAIR DETAILS.

UNDERSIDE

(SPANS D-F)

PROJECT NO. HI-0008

JOHNSTON COUNTY

BRIDGE NO. 500107

SHEET 2 OF 3

DEPARTMENT OF TRANSPORTATION
RALEIGH

DECK UNDERSIDE & BENT DIAPHRAGM REPAIR