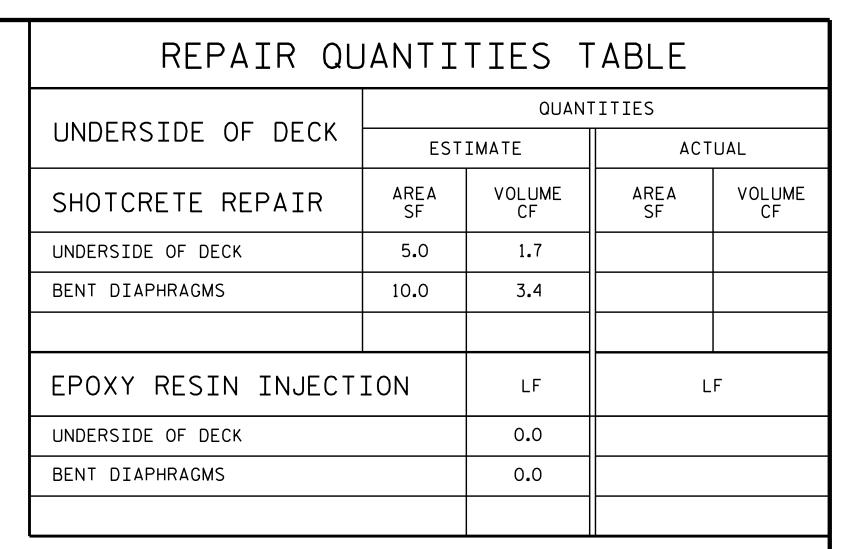

## REPAIR KEY

DIAPHRAGM REPAIR

UNDERSIDE OF DECK REPAIR

~~

EPOXY RESIN INJECTION (ERI)

VALUES IN CHART REPRESENT ESTIMATED REPAIR QUANTITIES AFTER REMOVAL OF UNSOUND CONCRETE, MIN. OF 1"BEHIND REBAR AND MIN. 1"CL TO SAWCUT. SEE REPAIR DETAILS.