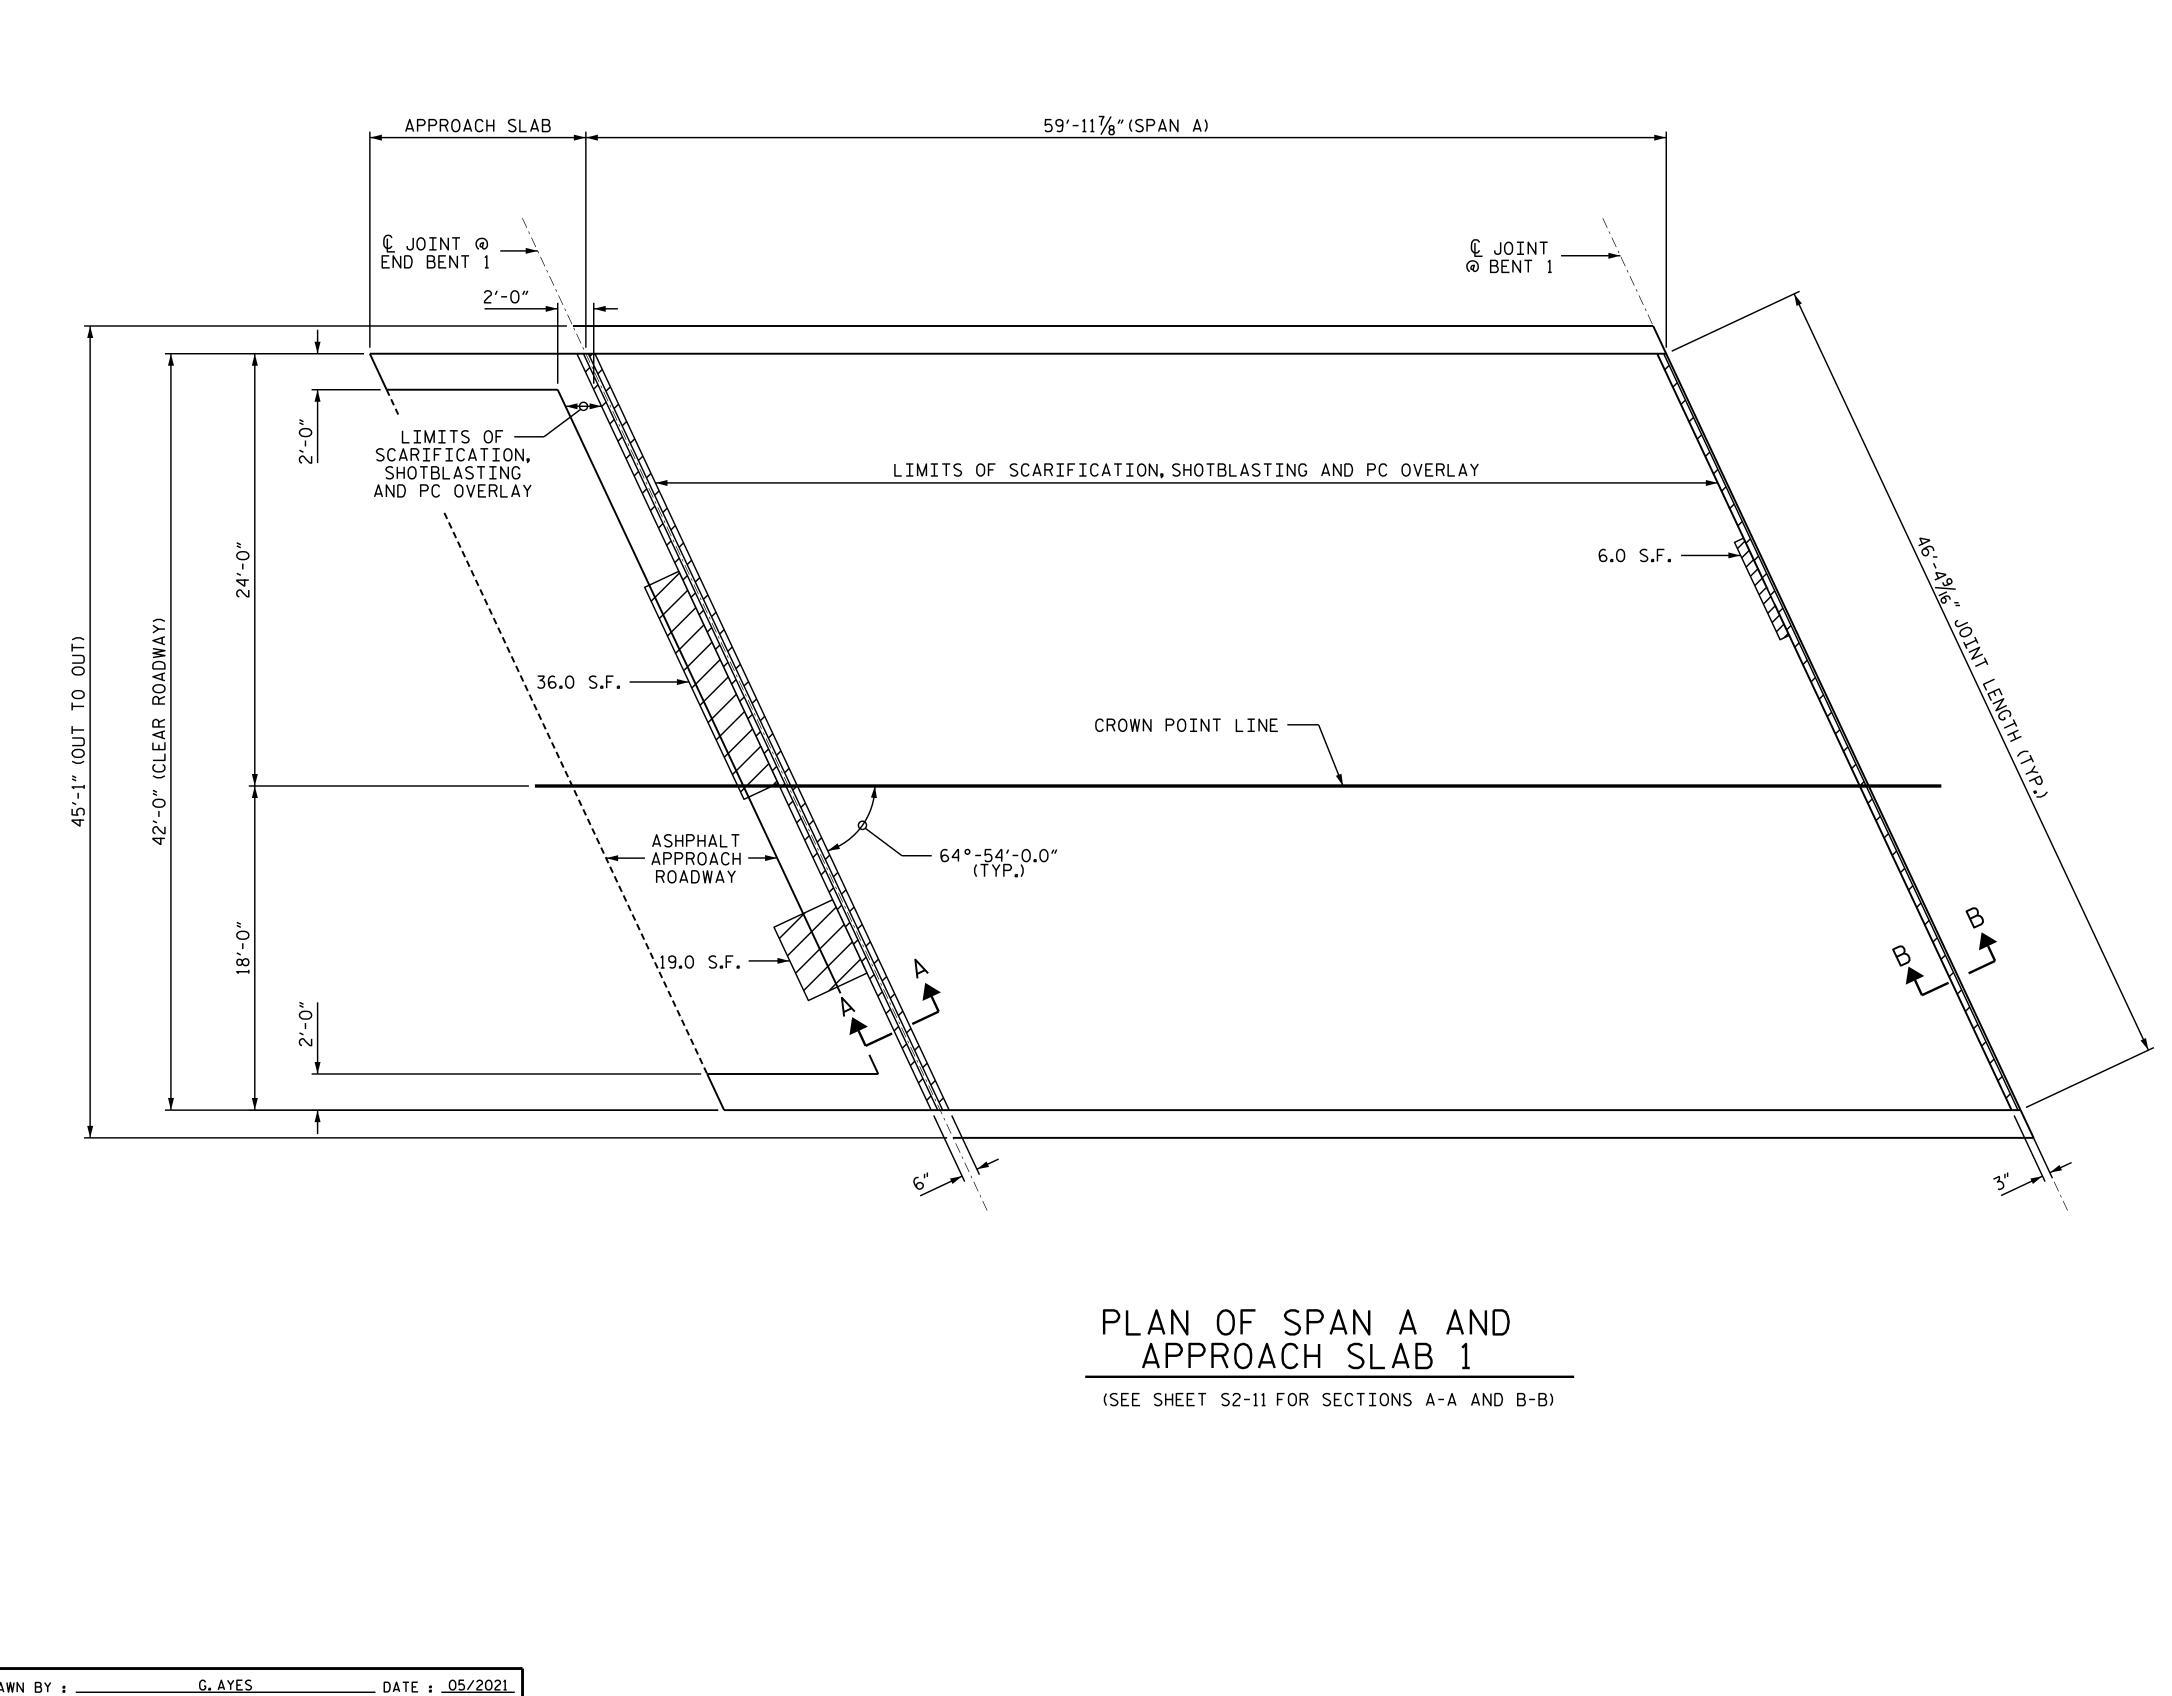

## SUMMARY OF QUANTITIES FOR SPAN A AND APPROACH SLAB 1

| ALLINGAGII SEAD I                            |          |        |  |  |  |
|----------------------------------------------|----------|--------|--|--|--|
|                                              | ESTIMATE | ACTUAL |  |  |  |
| SCARIFYING BRIDGE DECK                       | 288 SY   |        |  |  |  |
| POLYESTER POLYMER CONCRETE MATERIALS         | 16.1 CY  |        |  |  |  |
| EPOXY POLYMER CONCRETE MATERIALS (ALTERNATE) | 16.1 CY  |        |  |  |  |
| SHOTBLASTING BRIDGE DECK                     | 288 SY   |        |  |  |  |
| PLACING & FINISHING PC OVERLAY               | 288 SY   |        |  |  |  |
| CLASS II SURFACE PREPARATION                 | 10.0 SY  |        |  |  |  |
| GROOVING BRIDGE DECK                         | 2379 SF  |        |  |  |  |

NOTES:

PROVISIONS.

REPAIR LOCATIONS AND ESTIMATED QUANTITIES ARE GIVEN WITH THE BEST INFORMATION AVAILABLE. IF ADDITIONAL REPAIRS NOT SHOWN IN DRAWINGS ARE DEEMED NECESSARY BY ENGINEER, THE ENGINEER WILL NOTE ON THE DRAWINGS THE APPROXIMATE LOCATIONS AND DESCRIPTION OF THE REPAIRS AND ADJUST THE ACTUAL QUANTITIES ENTERED INTO SUMMARY OF REPAIR QUANTITIES TABLE. FOR POLYMER CONCRETE BRIDGE DECK OVERLAY, SEE SPECIAL

FOR OVERLAY SURFACE PREPARATION FOR POLYMER CONCRETE, SEE SPECIAL PROVISIONS.

POURABLE SILICONE JOINT SEALS SHALL NOT BE INSTALLED UNTIL THE OVERLAY IS COMPLETE.

FOR CONCRETE WORK FOR JOINT REPLACEMENT, SEE SPECIAL PROVISIONS.