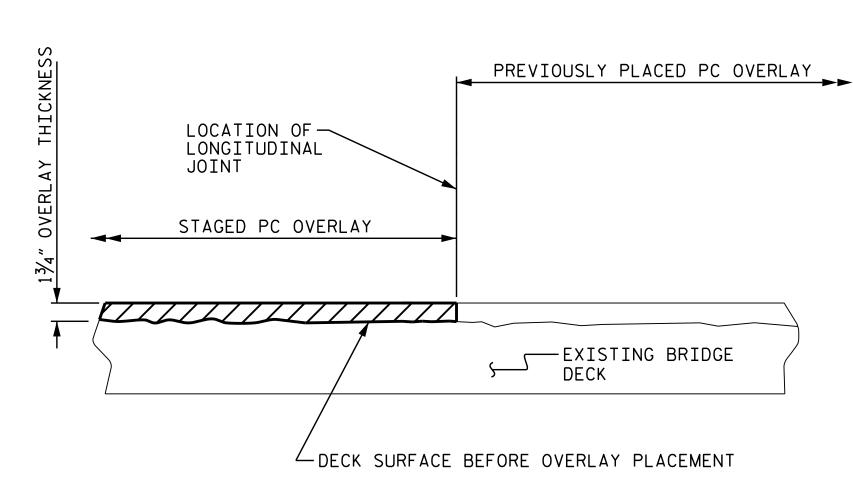

# STAGED POLYMER CONCRETE OVERLAY JOINT

PROJECT NO. HI-0008

JOHNSTON COUNTY

BRIDGE NO. 500107

DEPARTMENT OF TRANSPORTATION
RALEIGH
TYPICAL SECTION

TYPICAL SECTION & POLYMER CONCRETE (PC) OVERLAY DETAILS

SEE TRAFFIC MANAGEMENT PLANS FOR LANE WIDTHS, SEQUENCING AND OTHER TRAFFIC CONTROL MEASURES FOR STAGING OF OVERLAY SURFACE PREPARATION AND POLYMER CONCRETE PLACEMENT.