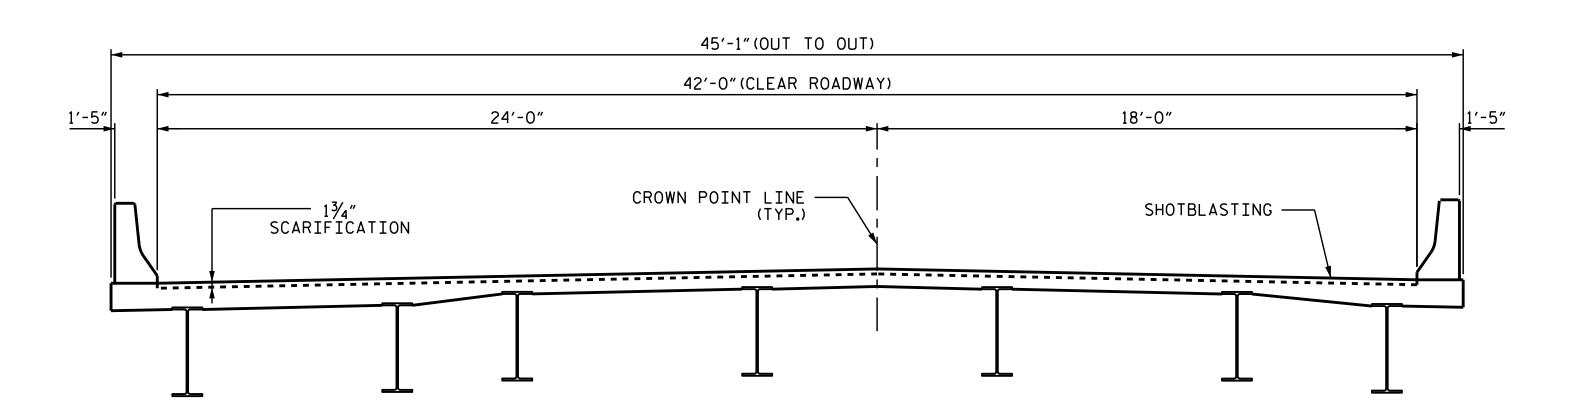

SEE TRAFFIC MANAGEMENT PLANS FOR LANE WIDTHS, SEQUENCING AND OTHER TRAFFIC CONTROL MEASURES FOR STAGING OF OVERLAY SURFACE PREPARATION AND POLYMER CONCRETE PLACEMENT.



#### POLYMER CONCRETE OVERLAY DETAIL



# STAGED POLYMER CONCRETE OVERLAY JOINT

PROJECT NO. HI-0008

JOHNSTON COUNTY

BRIDGE NO. 500107



DEPARTMENT OF TRANSPORTATION
RALEIGH
TYPICAL SECTION

TYPICAL SECTION & POLYMER CONCRETE (PC) OVERLAY DETAILS



#### TYPICAL SECTION (EXISTING - SOUTHBOUND LANE)



## TYPICAL SECTION (DECK PREPARATION)



### TYPICAL SECTION (PROPOSED)

 DRAWN BY :
 G. AYES
 DATE : 05/2021

 CHECKED BY :
 S. WANCE
 DATE : 07/2021