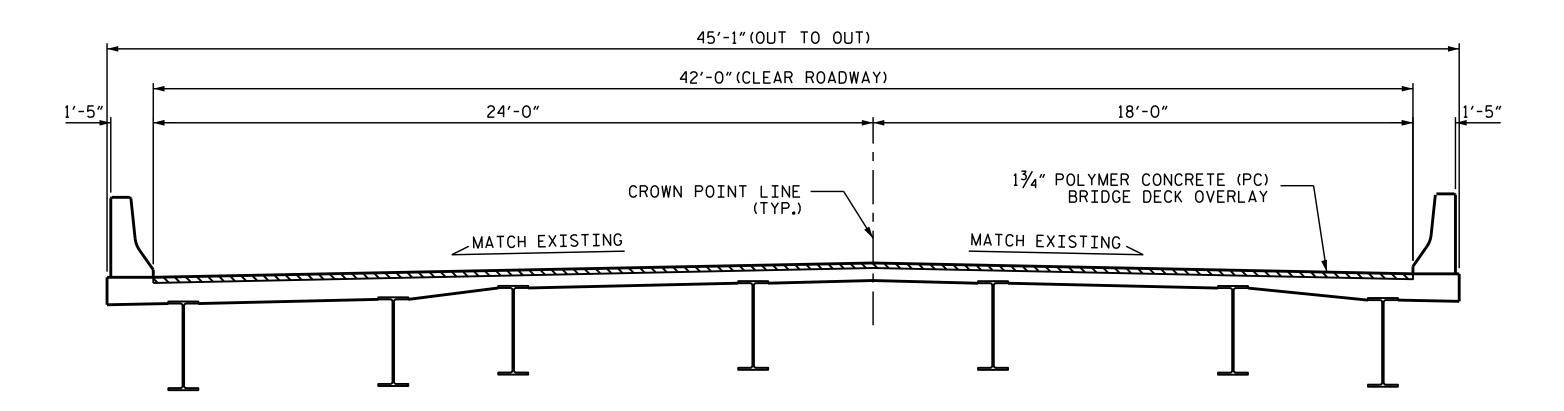

### TYPICAL SECTION (PROPOSED)

 DRAWN BY :
 G. AYES
 DATE : 05/2021

 CHECKED BY :
 S. WANCE
 DATE : 07/2021