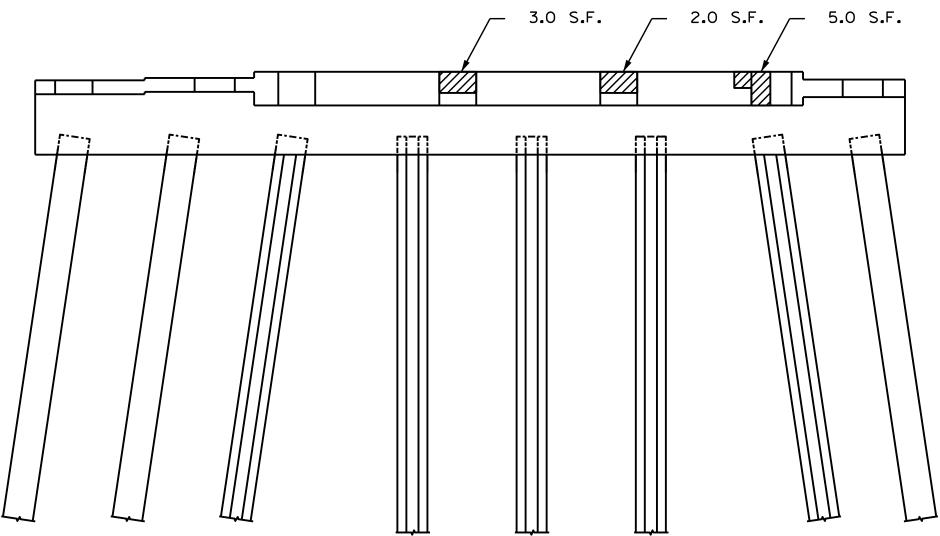

## NOTES:

| REPAIR QUANTITY TABLE |            |              |            |              |
|-----------------------|------------|--------------|------------|--------------|
| BENT 1                | QUANTITIES |              |            |              |
|                       | ESTIMATE   |              | ACTUAL     |              |
| SHOTCRETE REPAIR      | AREA<br>SF | VOLUME<br>CF | AREA<br>SF | VOLUME<br>CF |
| CAP (VERTICAL FACE)   | 1.0        | 0.5          |            |              |
| CAP (HORIZONTAL FACE) | 8.0        | 4.0          |            |              |
| COLUMN                | 1.0        | 0.5          |            |              |
| CONCRETE REPAIR       |            |              |            |              |
| CAP (VERTICAL FACE)   | 10.0       | 5.0          |            |              |
| CAP (HORIZONTAL FACE) | 10.5       | 5.3          |            |              |
| COLUMN                | 0.0        | 0.0          |            |              |
| EPOXY RESIN INJECTION |            | LF           | LF         | LF           |
| САР                   |            | 2.5          |            |              |
| COLUMN                |            | 0.0          |            |              |

VALUES IN CHART REPRESENT ESTIMATED REPAIR QUANTITIES AFTER REMOVAL OF UNSOUND CONCRETE, MIN. OF 1"BEHIND REBAR AND MIN. 1"CL TO SAWCUT. SEE REPAIR DETAILS.

|                                                                                                                                                                                                                                                                                                                                                                                                                                                                                                                                                                                                                                                                                                                                                                                                                                                                                                                                                                                                                                                                                                                                                                                                                                                                                                                                                                                                                                                                                                                                                                                                                                                                                                                                                                                                                                                                                                                                                                                                                                                                                                                                | PROJECT NO. <u>HI-0008</u><br><u>JOHNSTON</u> COUNTY<br>BRIDGE NO. <u>500106</u>                              |  |  |
|--------------------------------------------------------------------------------------------------------------------------------------------------------------------------------------------------------------------------------------------------------------------------------------------------------------------------------------------------------------------------------------------------------------------------------------------------------------------------------------------------------------------------------------------------------------------------------------------------------------------------------------------------------------------------------------------------------------------------------------------------------------------------------------------------------------------------------------------------------------------------------------------------------------------------------------------------------------------------------------------------------------------------------------------------------------------------------------------------------------------------------------------------------------------------------------------------------------------------------------------------------------------------------------------------------------------------------------------------------------------------------------------------------------------------------------------------------------------------------------------------------------------------------------------------------------------------------------------------------------------------------------------------------------------------------------------------------------------------------------------------------------------------------------------------------------------------------------------------------------------------------------------------------------------------------------------------------------------------------------------------------------------------------------------------------------------------------------------------------------------------------|---------------------------------------------------------------------------------------------------------------|--|--|
|                                                                                                                                                                                                                                                                                                                                                                                                                                                                                                                                                                                                                                                                                                                                                                                                                                                                                                                                                                                                                                                                                                                                                                                                                                                                                                                                                                                                                                                                                                                                                                                                                                                                                                                                                                                                                                                                                                                                                                                                                                                                                                                                | SHEET 1 OF 5                                                                                                  |  |  |
| ACTION OF THE CAROLINATION OF THE CAROLINATION OF THE SOLUTION | SEAL<br>O30024<br>C. ABRININ<br>CAROLINA<br>DEPARTMENT OF TRANSPORTATION<br>RALEIGH<br>SUBSTRUCTURE<br>BENT 1 |  |  |
|                                                                                                                                                                                                                                                                                                                                                                                                                                                                                                                                                                                                                                                                                                                                                                                                                                                                                                                                                                                                                                                                                                                                                                                                                                                                                                                                                                                                                                                                                                                                                                                                                                                                                                                                                                                                                                                                                                                                                                                                                                                                                                                                | REVISIONS SHEET NO.                                                                                           |  |  |
| DOCUMENT NOT CONSIDERED<br>FINAL UNLESS ALL<br>SIGNATURES COMPLETED                                                                                                                                                                                                                                                                                                                                                                                                                                                                                                                                                                                                                                                                                                                                                                                                                                                                                                                                                                                                                                                                                                                                                                                                                                                                                                                                                                                                                                                                                                                                                                                                                                                                                                                                                                                                                                                                                                                                                                                                                                                            | NO.BY:DATE:NO.BY:DATE:S1-1513                                                                                 |  |  |