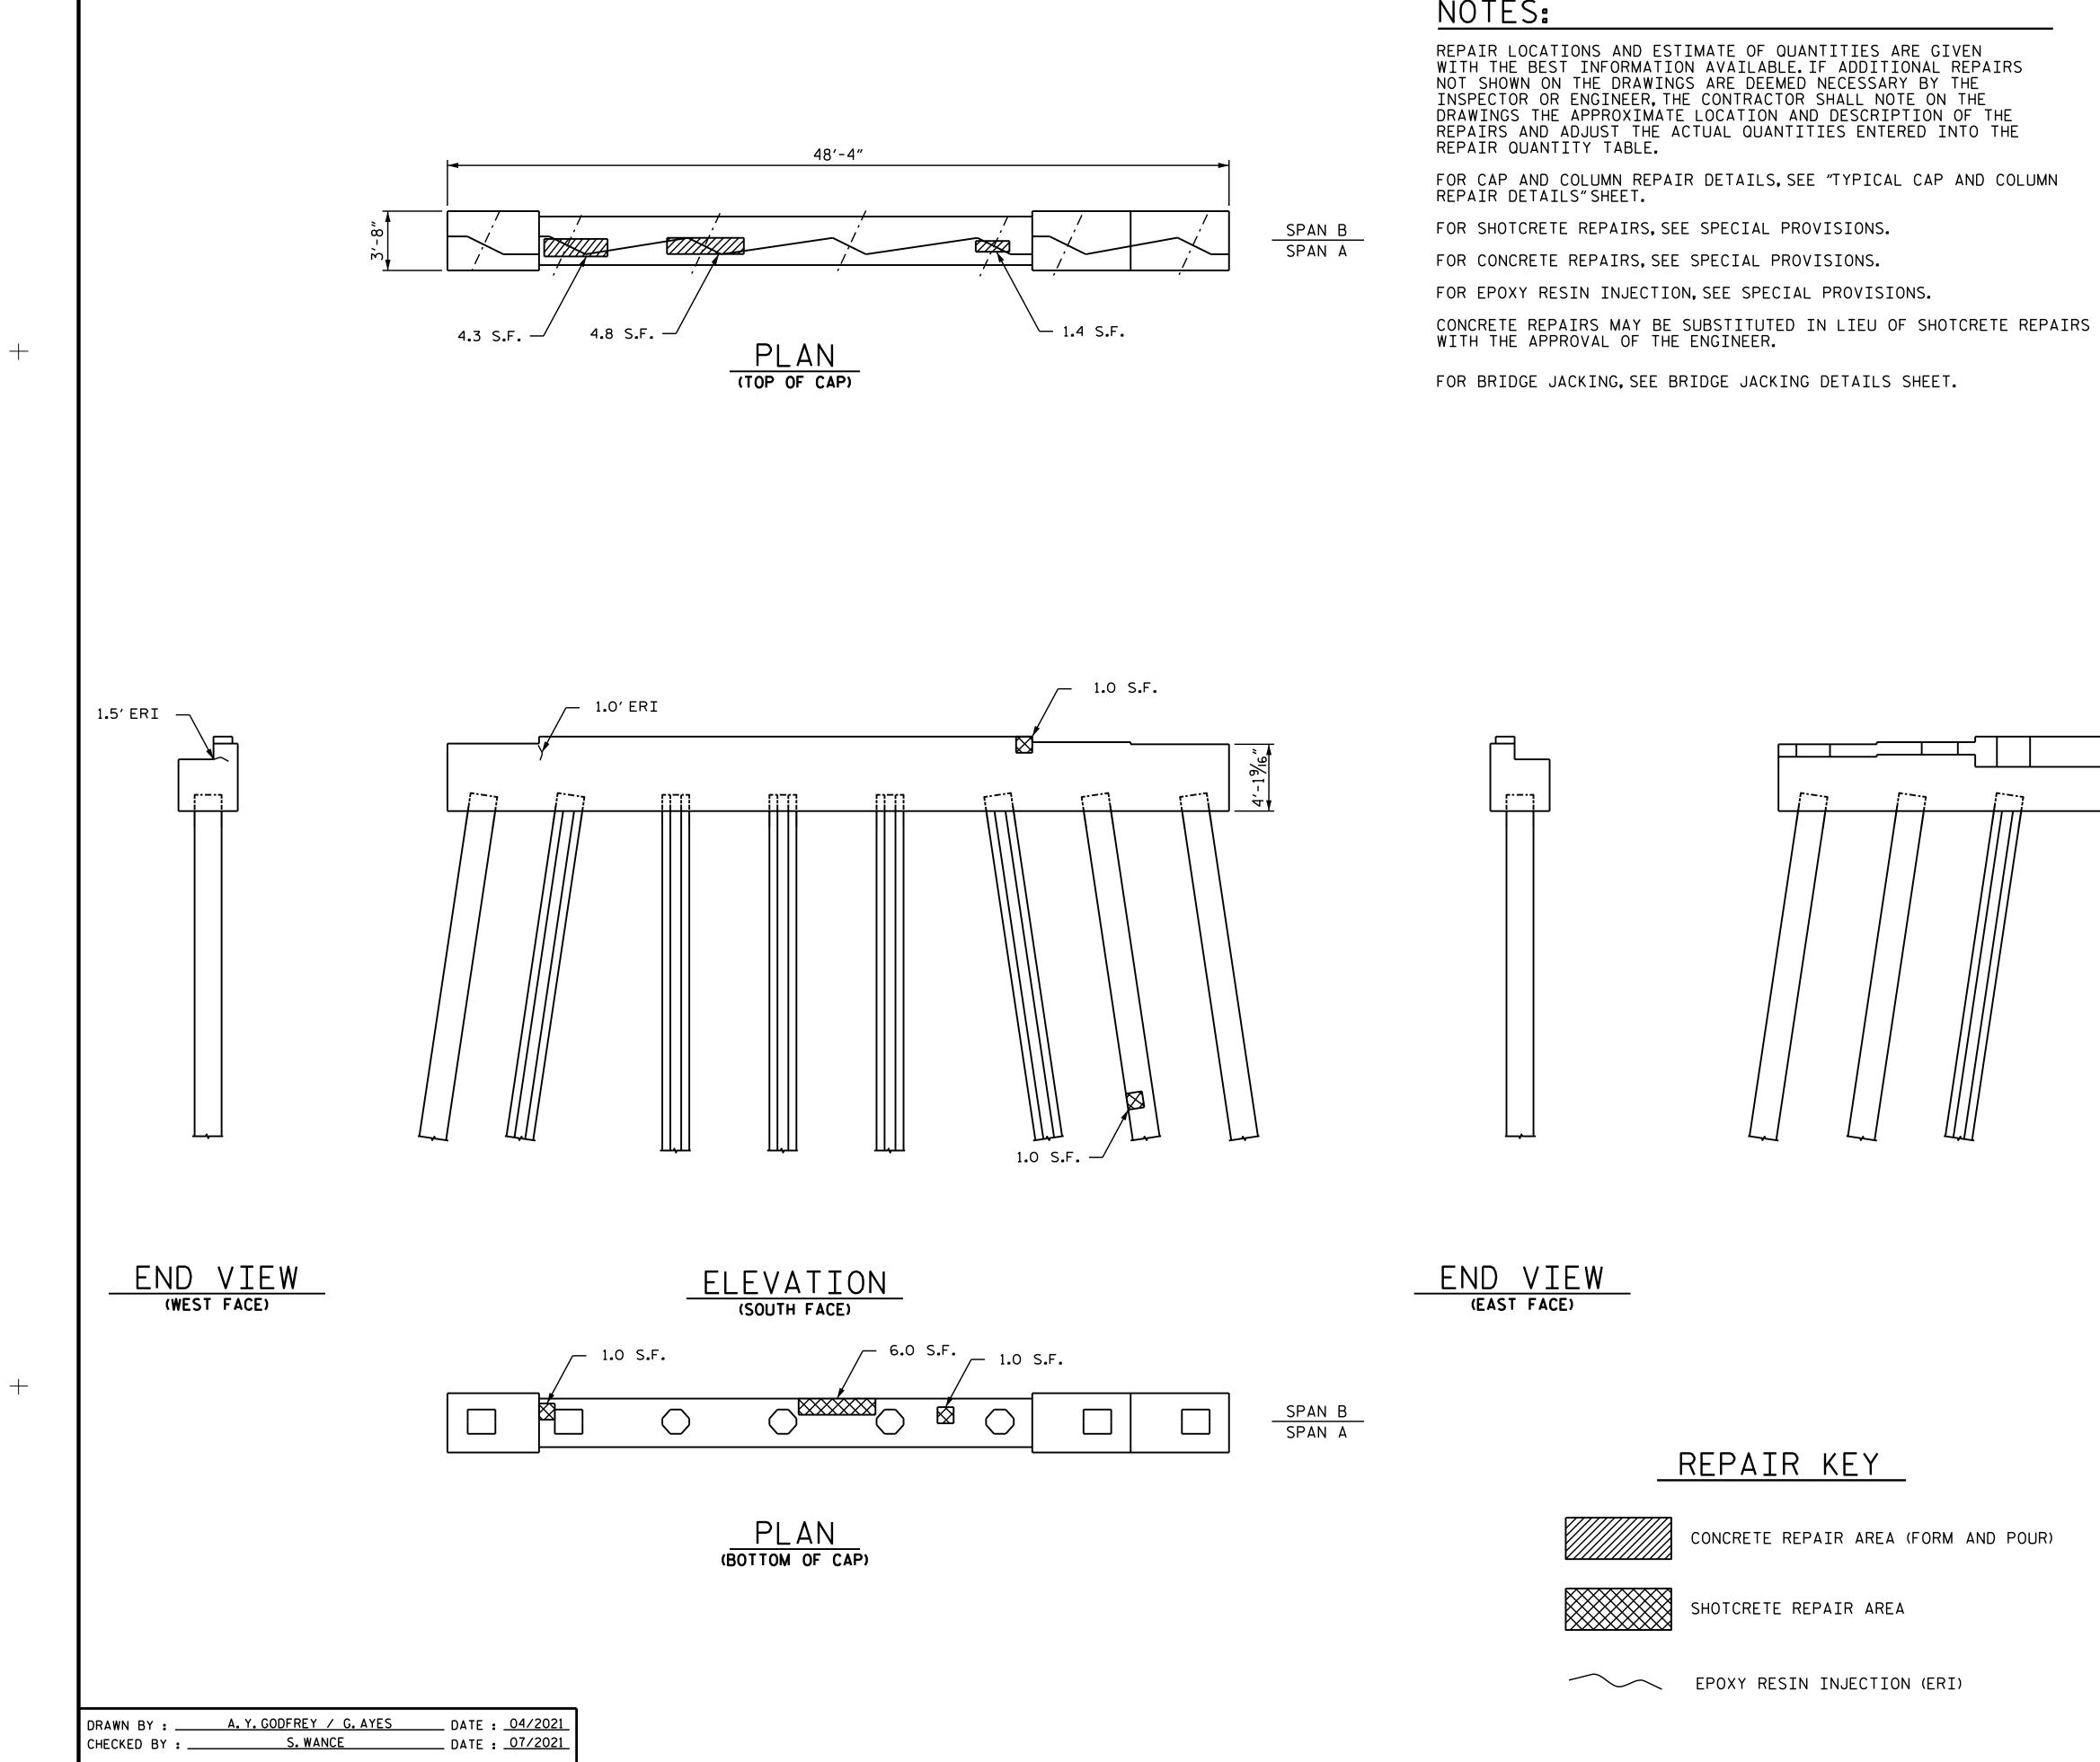

## NOTES:

| REPAIR QUANTITY TABLE |            |              |            |              |
|-----------------------|------------|--------------|------------|--------------|
| BENT 1                | QUANTITIES |              |            |              |
|                       | ESTIMATE   |              | ACTUAL     |              |
| SHOTCRETE REPAIR      | AREA<br>SF | VOLUME<br>CF | AREA<br>SF | VOLUME<br>CF |
| CAP (VERTICAL FACE)   | 1.0        | 0.5          |            |              |
| CAP (HORIZONTAL FACE) | 8.0        | 4.0          |            |              |
| COLUMN                | 1.0        | 0.5          |            |              |
| CONCRETE REPAIR       |            |              |            |              |
| CAP (VERTICAL FACE)   | 10.0       | 5.0          |            |              |
| CAP (HORIZONTAL FACE) | 10.5       | 5.3          |            |              |
| COLUMN                | 0.0        | 0.0          |            |              |
| EPOXY RESIN INJECTION |            | LF           | LF         | LF           |
| САР                   |            | 2.5          |            |              |
| COLUMN                |            | 0.0          |            |              |

VALUES IN CHART REPRESENT ESTIMATED REPAIR QUANTITIES AFTER REMOVAL OF UNSOUND CONCRETE, MIN. OF 1"BEHIND REBAR AND MIN. 1"CL TO SAWCUT. SEE REPAIR DETAILS.

|                                                                                                                                                                                                                                                                                                                                                                                                                                                                                                                                                                                                                                                                                                                                                                                                                                                                                                                                                                                                                                                                                                                                                                                                                                                                                                                                                                                                                                                                                                                                                                                                                                                                                                                                                                                                                                                                                                                                                                                                                                                                                                                                | PROJECT NO. <u>HI-0008</u><br><u>JOHNSTON</u> COUNTY<br>BRIDGE NO. <u>500106</u>                              |  |  |
|--------------------------------------------------------------------------------------------------------------------------------------------------------------------------------------------------------------------------------------------------------------------------------------------------------------------------------------------------------------------------------------------------------------------------------------------------------------------------------------------------------------------------------------------------------------------------------------------------------------------------------------------------------------------------------------------------------------------------------------------------------------------------------------------------------------------------------------------------------------------------------------------------------------------------------------------------------------------------------------------------------------------------------------------------------------------------------------------------------------------------------------------------------------------------------------------------------------------------------------------------------------------------------------------------------------------------------------------------------------------------------------------------------------------------------------------------------------------------------------------------------------------------------------------------------------------------------------------------------------------------------------------------------------------------------------------------------------------------------------------------------------------------------------------------------------------------------------------------------------------------------------------------------------------------------------------------------------------------------------------------------------------------------------------------------------------------------------------------------------------------------|---------------------------------------------------------------------------------------------------------------|--|--|
|                                                                                                                                                                                                                                                                                                                                                                                                                                                                                                                                                                                                                                                                                                                                                                                                                                                                                                                                                                                                                                                                                                                                                                                                                                                                                                                                                                                                                                                                                                                                                                                                                                                                                                                                                                                                                                                                                                                                                                                                                                                                                                                                | SHEET 1 OF 5                                                                                                  |  |  |
| ACTION OF THE CAROLINATION OF THE CAROLINATION OF THE SOLUTION | SEAL<br>O30024<br>C. ABRININ<br>CAROLINA<br>DEPARTMENT OF TRANSPORTATION<br>RALEIGH<br>SUBSTRUCTURE<br>BENT 1 |  |  |
|                                                                                                                                                                                                                                                                                                                                                                                                                                                                                                                                                                                                                                                                                                                                                                                                                                                                                                                                                                                                                                                                                                                                                                                                                                                                                                                                                                                                                                                                                                                                                                                                                                                                                                                                                                                                                                                                                                                                                                                                                                                                                                                                | REVISIONS SHEET NO.                                                                                           |  |  |
| DOCUMENT NOT CONSIDERED<br>FINAL UNLESS ALL<br>SIGNATURES COMPLETED                                                                                                                                                                                                                                                                                                                                                                                                                                                                                                                                                                                                                                                                                                                                                                                                                                                                                                                                                                                                                                                                                                                                                                                                                                                                                                                                                                                                                                                                                                                                                                                                                                                                                                                                                                                                                                                                                                                                                                                                                                                            | NO.BY:DATE:NO.BY:DATE:S1-1513                                                                                 |  |  |