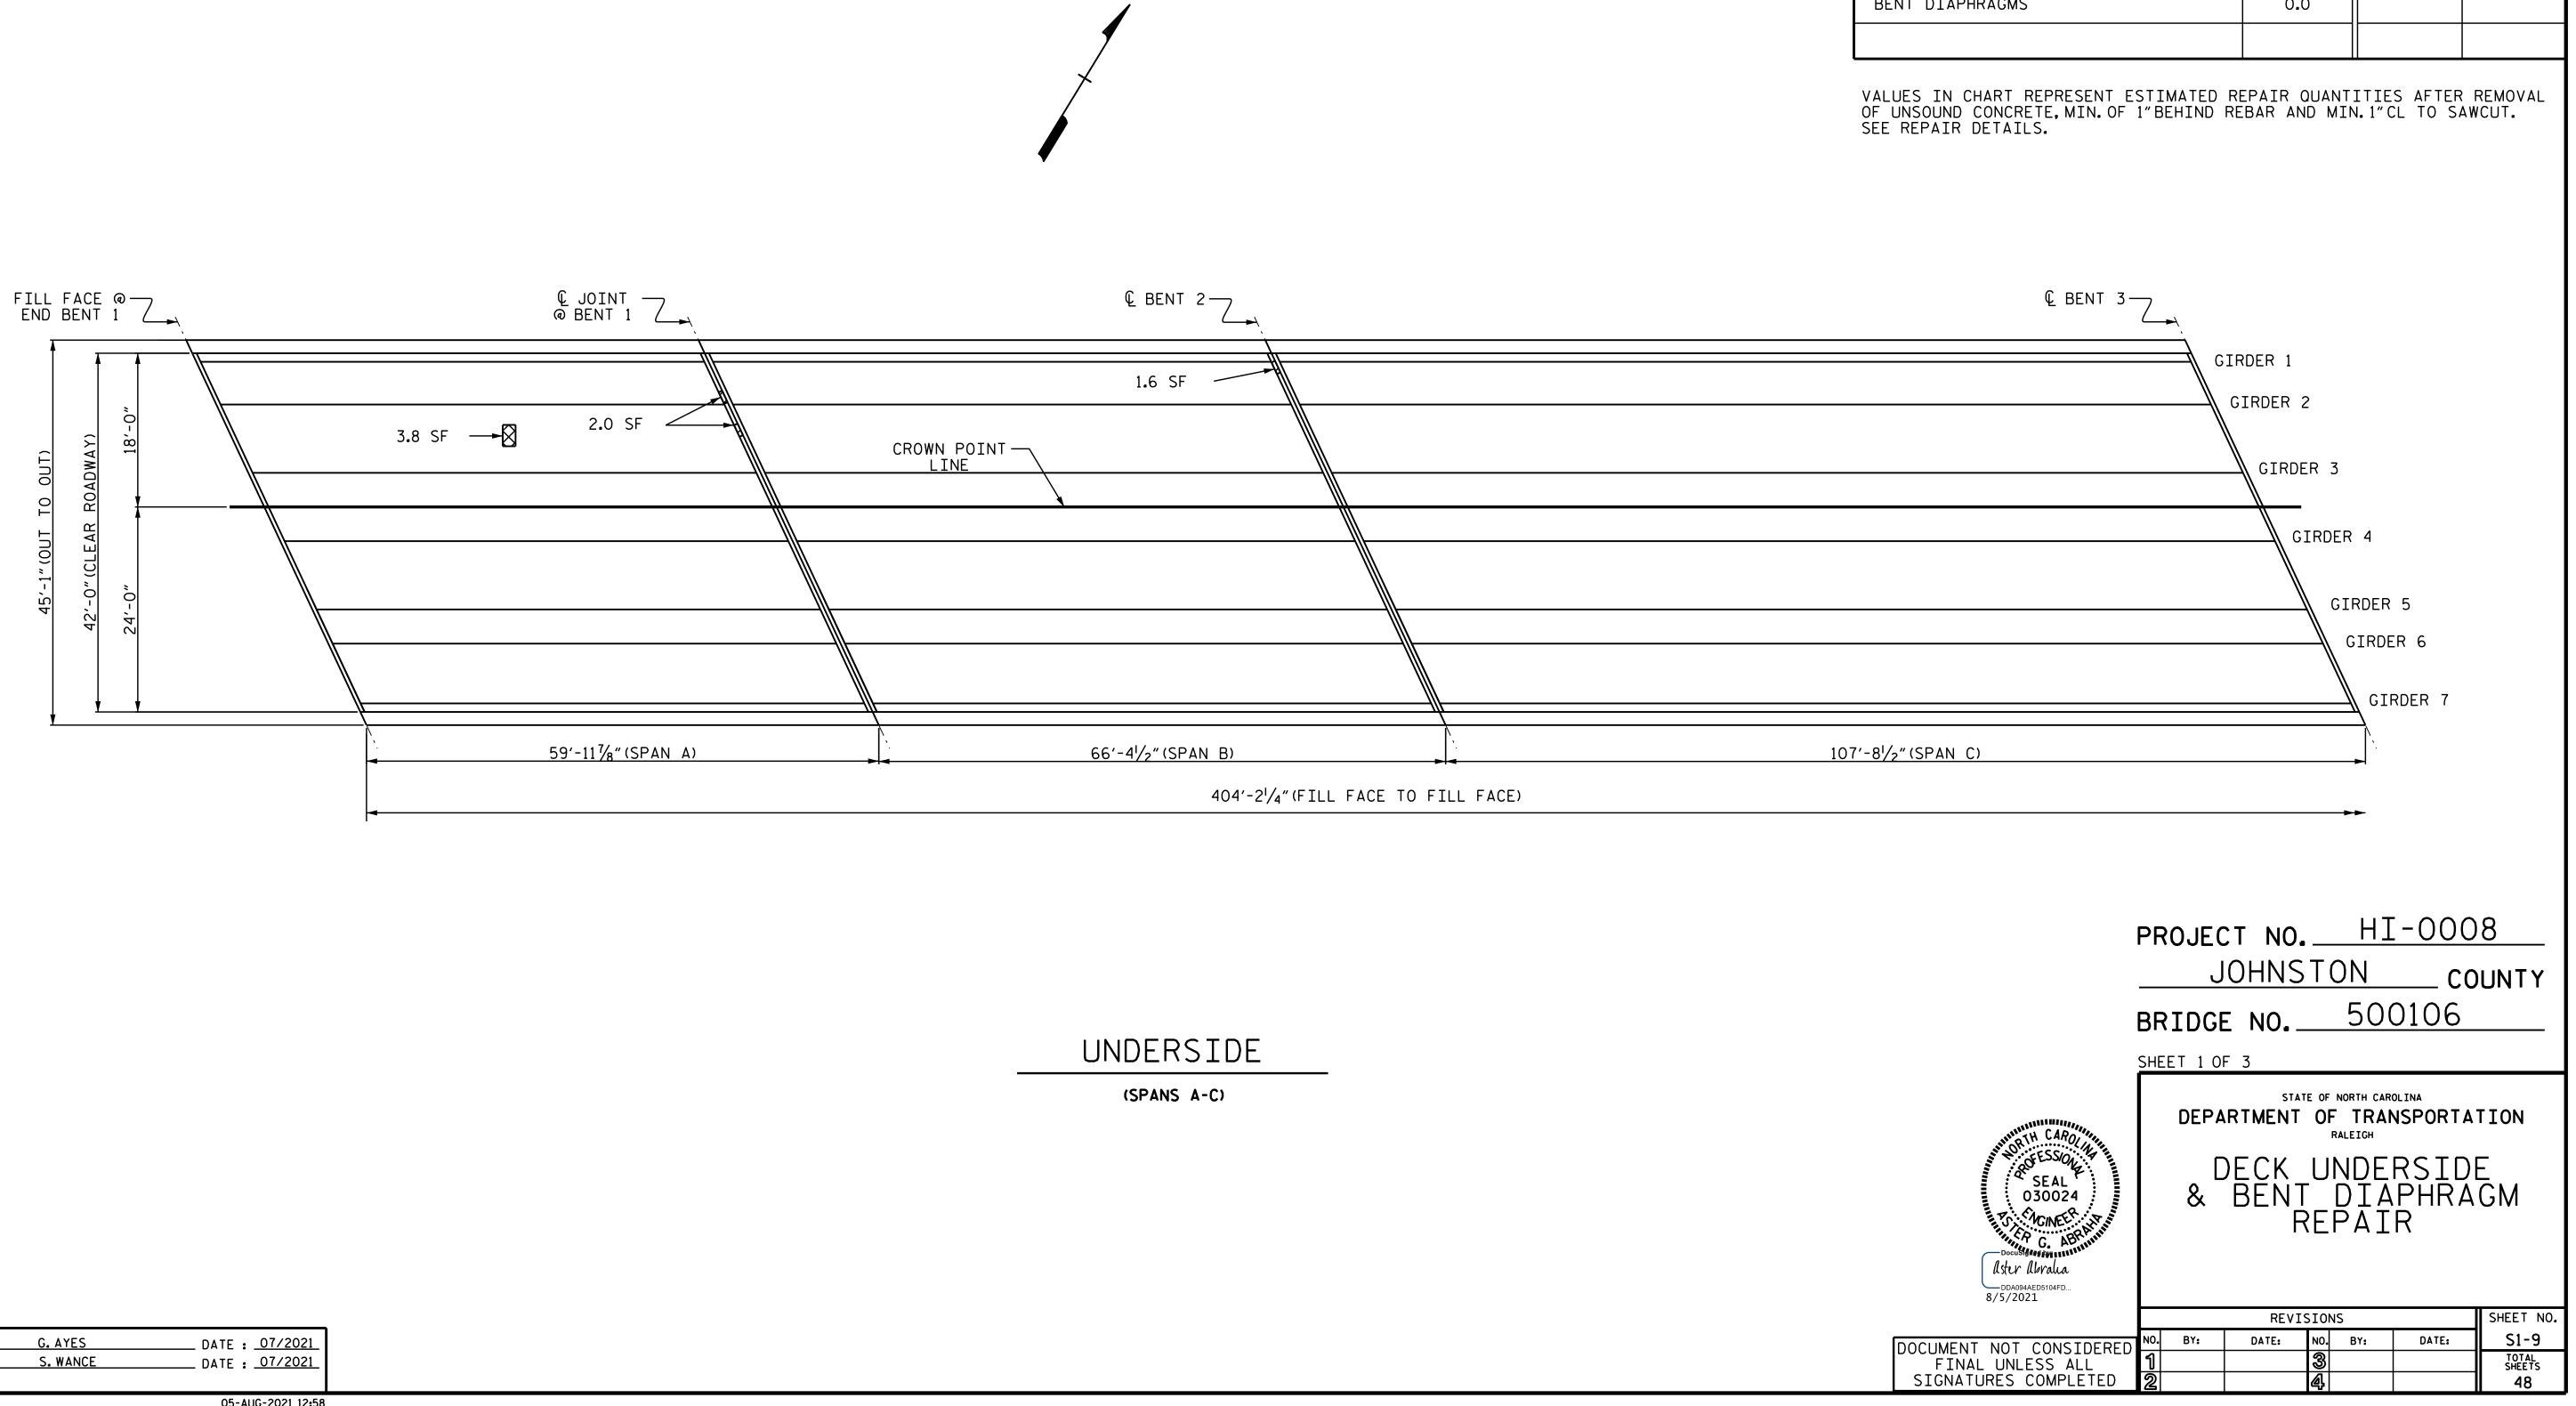

REPAIR LOCATIONS AND ESTIMATE OF QUANTITIES ARE GIVEN WITH THE BEST INFORMATION AVAILABLE. IF ADDITIONAL REPAIRS NOT SHOWN ON THE DRAWINGS ARE DEEMED NECESSARY BY THE INSPECTOR OR ENGINEER, THE ENGINEER SHALL NOTE ON THE DRAWINGS THE APPROXIMATE LOCATION AND DESCRIPTION OF THE REPAIRS AND ADJUST THE ACTUAL QUANTITIES ENTERED INTO THE REPAIR QUANTITY TABLE.

FOR OVERHANG AND DIAPHRAGM SHOTCRETE REPAIRS, SEE SPECIAL PROVISIONS.

FOR EPOXY RESIN INJECTION, SEE SPECIAL PROVISIONS.

| REPAIR QUANTITIES TABLE |            |              |            |              |  |  |
|-------------------------|------------|--------------|------------|--------------|--|--|
|                         | QUANTITIES |              |            |              |  |  |
| UNDERSIDE OF DECK       | ESTIMATE   |              | ACTUAL     |              |  |  |
| SHOTCRETE REPAIR        | AREA<br>SF | VOLUME<br>CF | AREA<br>SF | VOLUME<br>CF |  |  |
| UNDERSIDE OF DECK       | 3.8        | 1.3          |            |              |  |  |
| BENT DIAPHRAGMS         | 3.6        | 1.2          |            |              |  |  |
|                         |            |              |            |              |  |  |
| EPOXY RESIN INJECT      | LF         | LF           | LF         |              |  |  |
| UNDERSIDE OF DECK       | 0.0        |              |            |              |  |  |
| BENT DIAPHRAGMS         | 0.0        |              |            |              |  |  |
|                         |            |              |            |              |  |  |