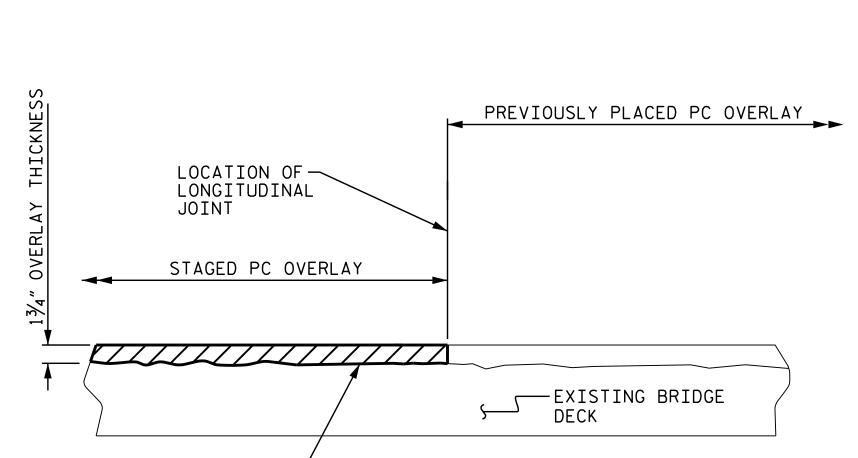

## NOTES SEE TRAFFIC MANAGEMENT PLANS FOR LANE WIDTHS, SEQUENCING AND OTHER TRAFFIC CONTROL MEASURES FOR STAGING OF OVERLAY SURFACE PREPARATION AND POLYMER CONCRETE PLACEMENT.

# POLYMER CONCRETE OVERLAY DETAIL

└─ DECK SURFACE BEFORE OVERLAY PLACEMENT

STAGED POLYMER CONCRETE OVERLAY JOINT (AS NEEDED)

TH CAR

SEESSION &

SEAL 030024

Aster Abraha

DDA094AED5104FD... 8/5/2021