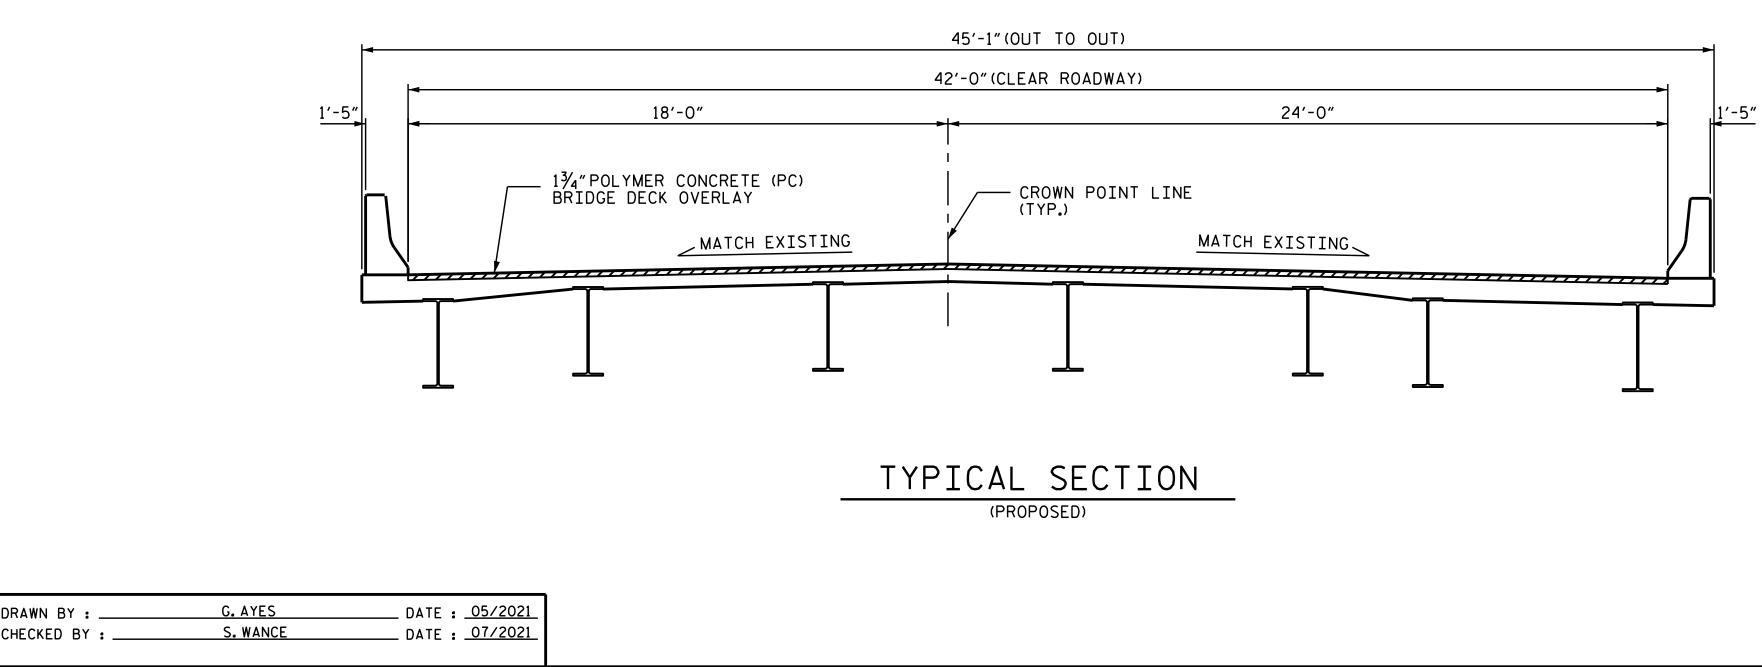

## NOTES SEE TRAFFIC MANAGEMENT PLANS FOR LANE WIDTHS, SEQUENCING AND OTHER TRAFFIC CONTROL MEASURES FOR STAGING OF OVERLAY SURFACE PREPARATION AND POLYMER CONCRETE PLACEMENT.