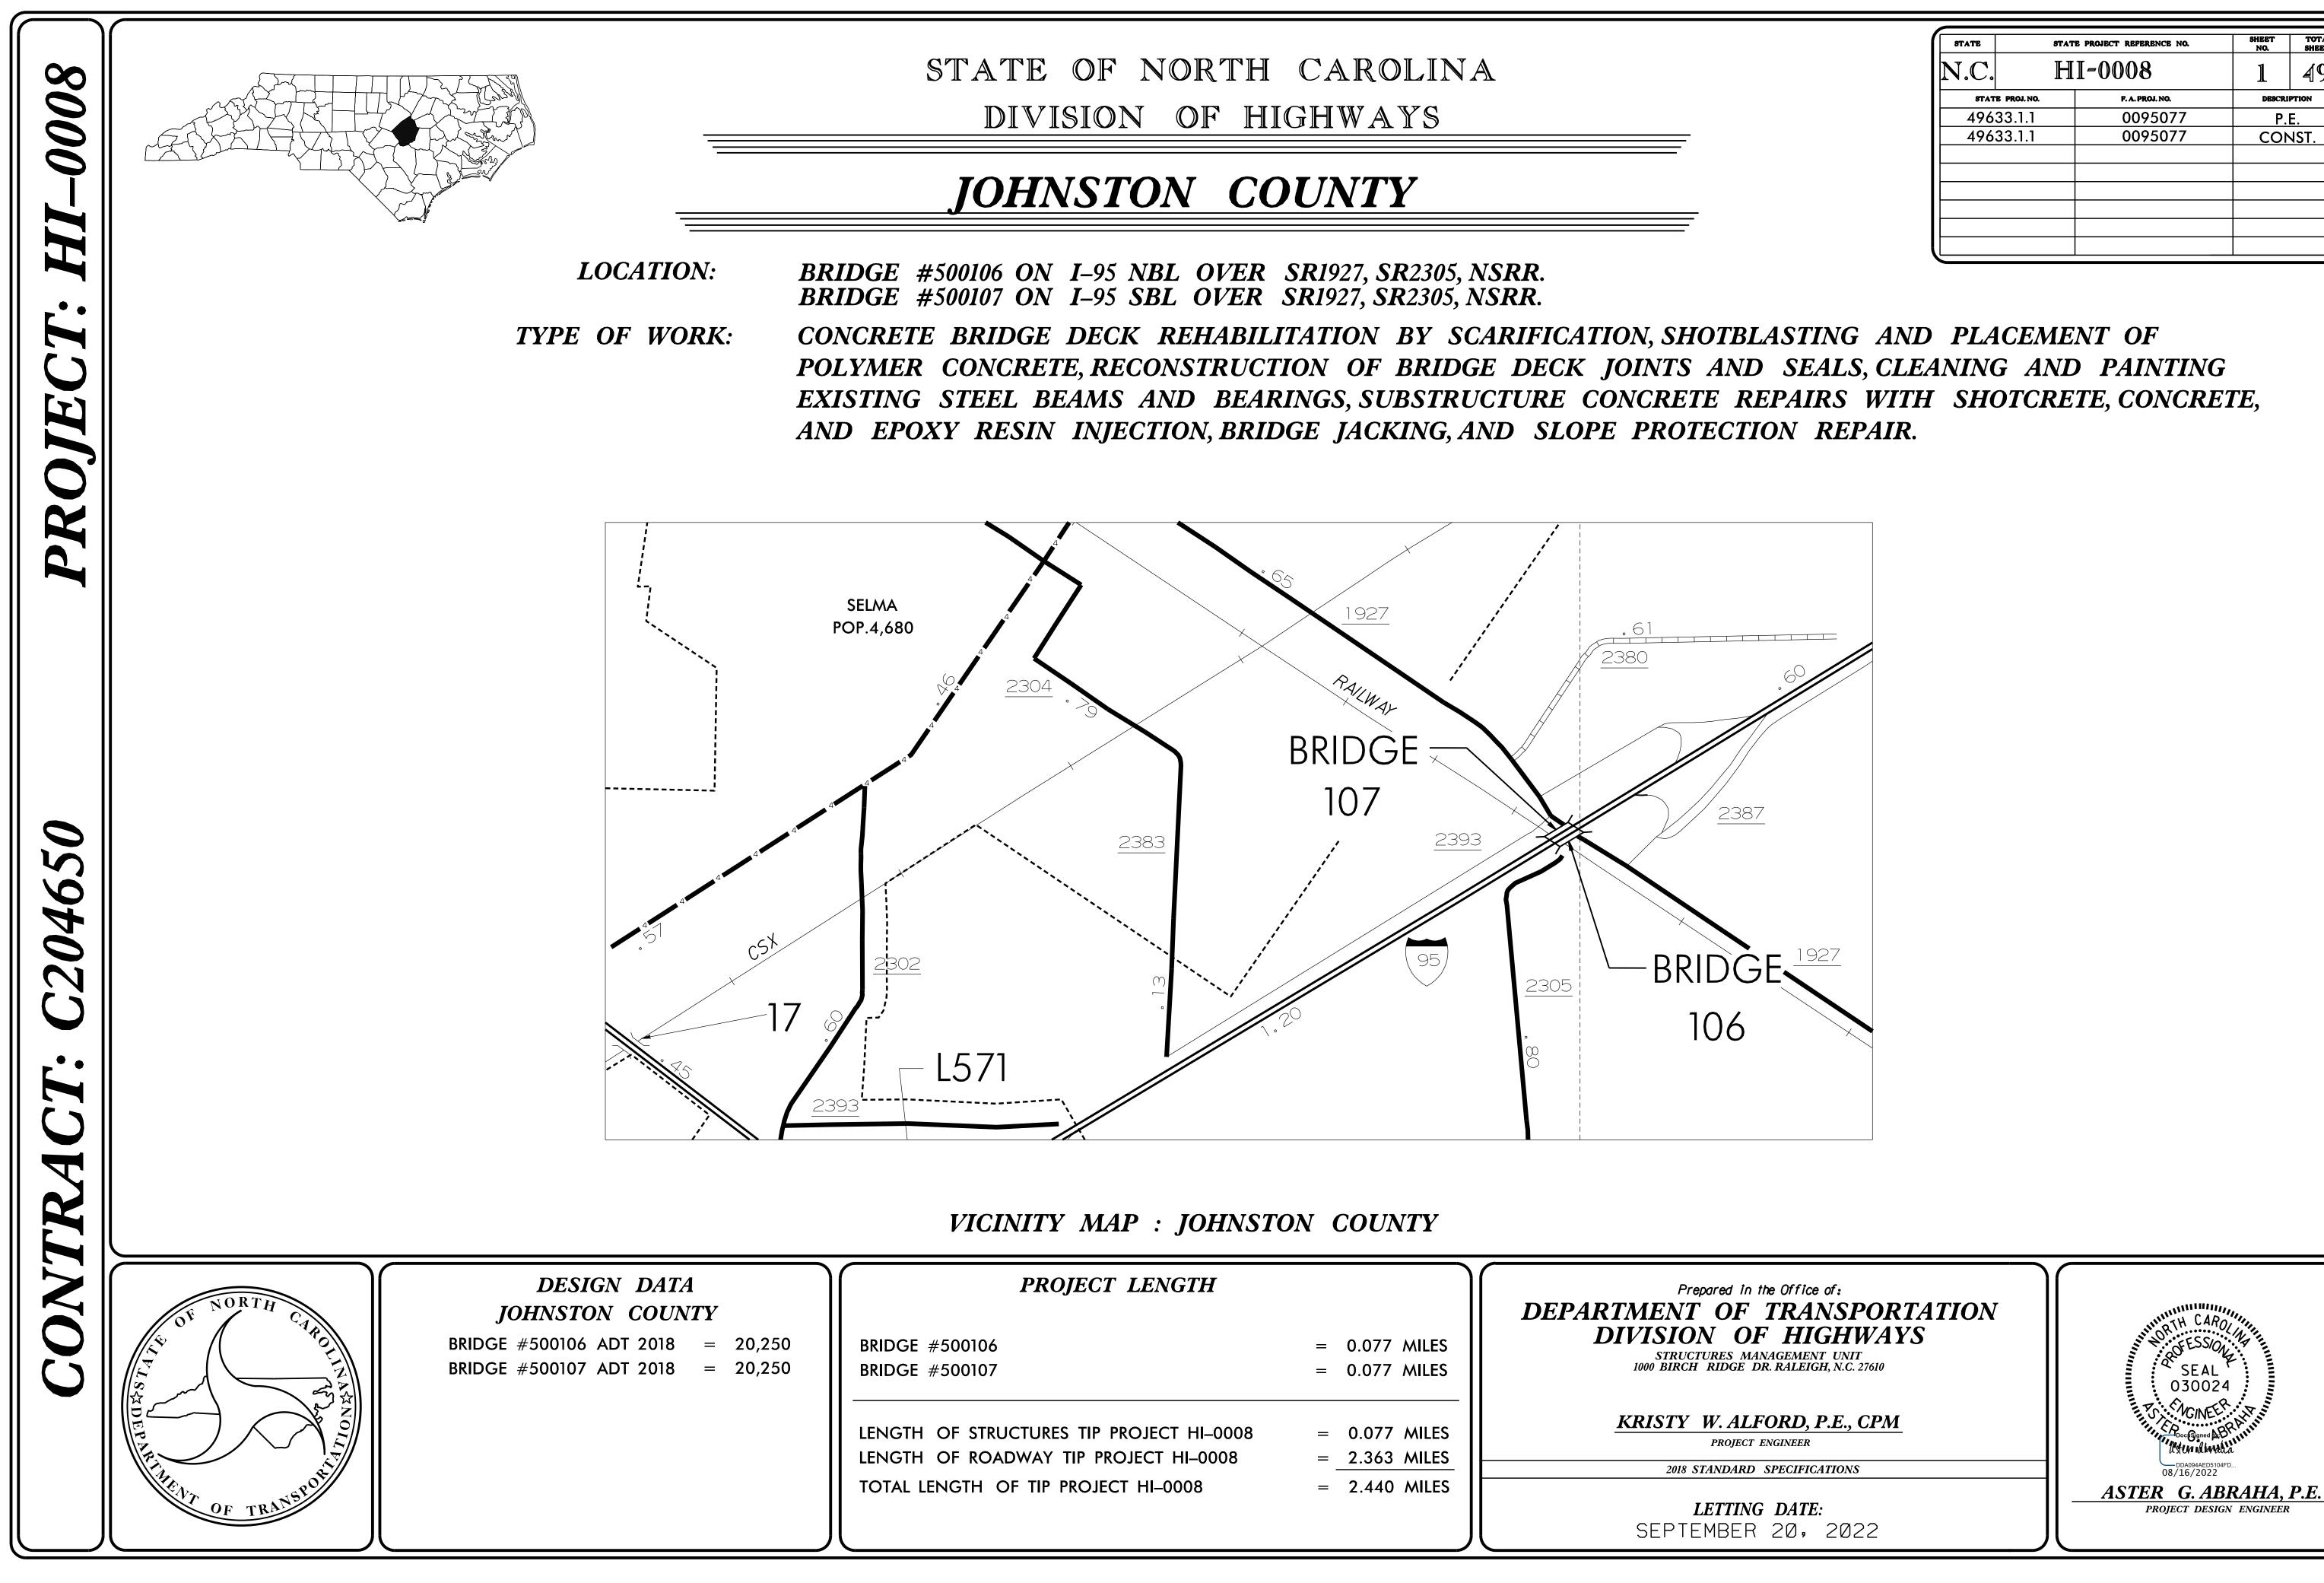

| PROJECT LENGTH                                                                                                           |                                                                           | Prepared i<br>DEPARTMENT OF                    |
|--------------------------------------------------------------------------------------------------------------------------|---------------------------------------------------------------------------|------------------------------------------------|
| BRIDGE #500106<br>BRIDGE #500107                                                                                         | = 0.077 MILES<br>= 0.077 MILES                                            | DIVISION (<br>STRUCTURES 1<br>1000 BIRCH RIDGE |
| LENGTH OF STRUCTURES TIP PROJECT HI–0008<br>LENGTH OF ROADWAY TIP PROJECT HI–0008<br>TOTAL LENGTH OF TIP PROJECT HI–0008 | $= 0.077 \text{ MILES} \\ = 2.363 \text{ MILES} \\ = 2.440 \text{ MILES}$ | KRISTY W. A.<br>Projec<br>2018 STANDAR         |
| TOTAL LENGTH OF TIP PROJECT HI-0008                                                                                      | = 2.440  MILES                                                            | <i>Letti</i><br>Septembe                       |

| STATE                           | STATE STATE PROJECT REFERENCE NO. |             | SHEET<br>NO. | TOTAL<br>Sheets |
|---------------------------------|-----------------------------------|-------------|--------------|-----------------|
| N.C.                            | I.C. HI-0008                      |             | 1            | 49              |
| STATE PROJ. NO. F. A. PROJ. NO. |                                   | DESCRIPTION |              |                 |
| 49633.                          | 1.1                               | 0095077     | P.E.         |                 |
| 49633.1.1                       |                                   | 0095077     | CONST.       |                 |
|                                 |                                   |             |              |                 |
|                                 |                                   |             |              |                 |
|                                 |                                   |             |              |                 |
|                                 |                                   |             |              |                 |
|                                 |                                   |             |              |                 |
|                                 |                                   |             |              |                 |