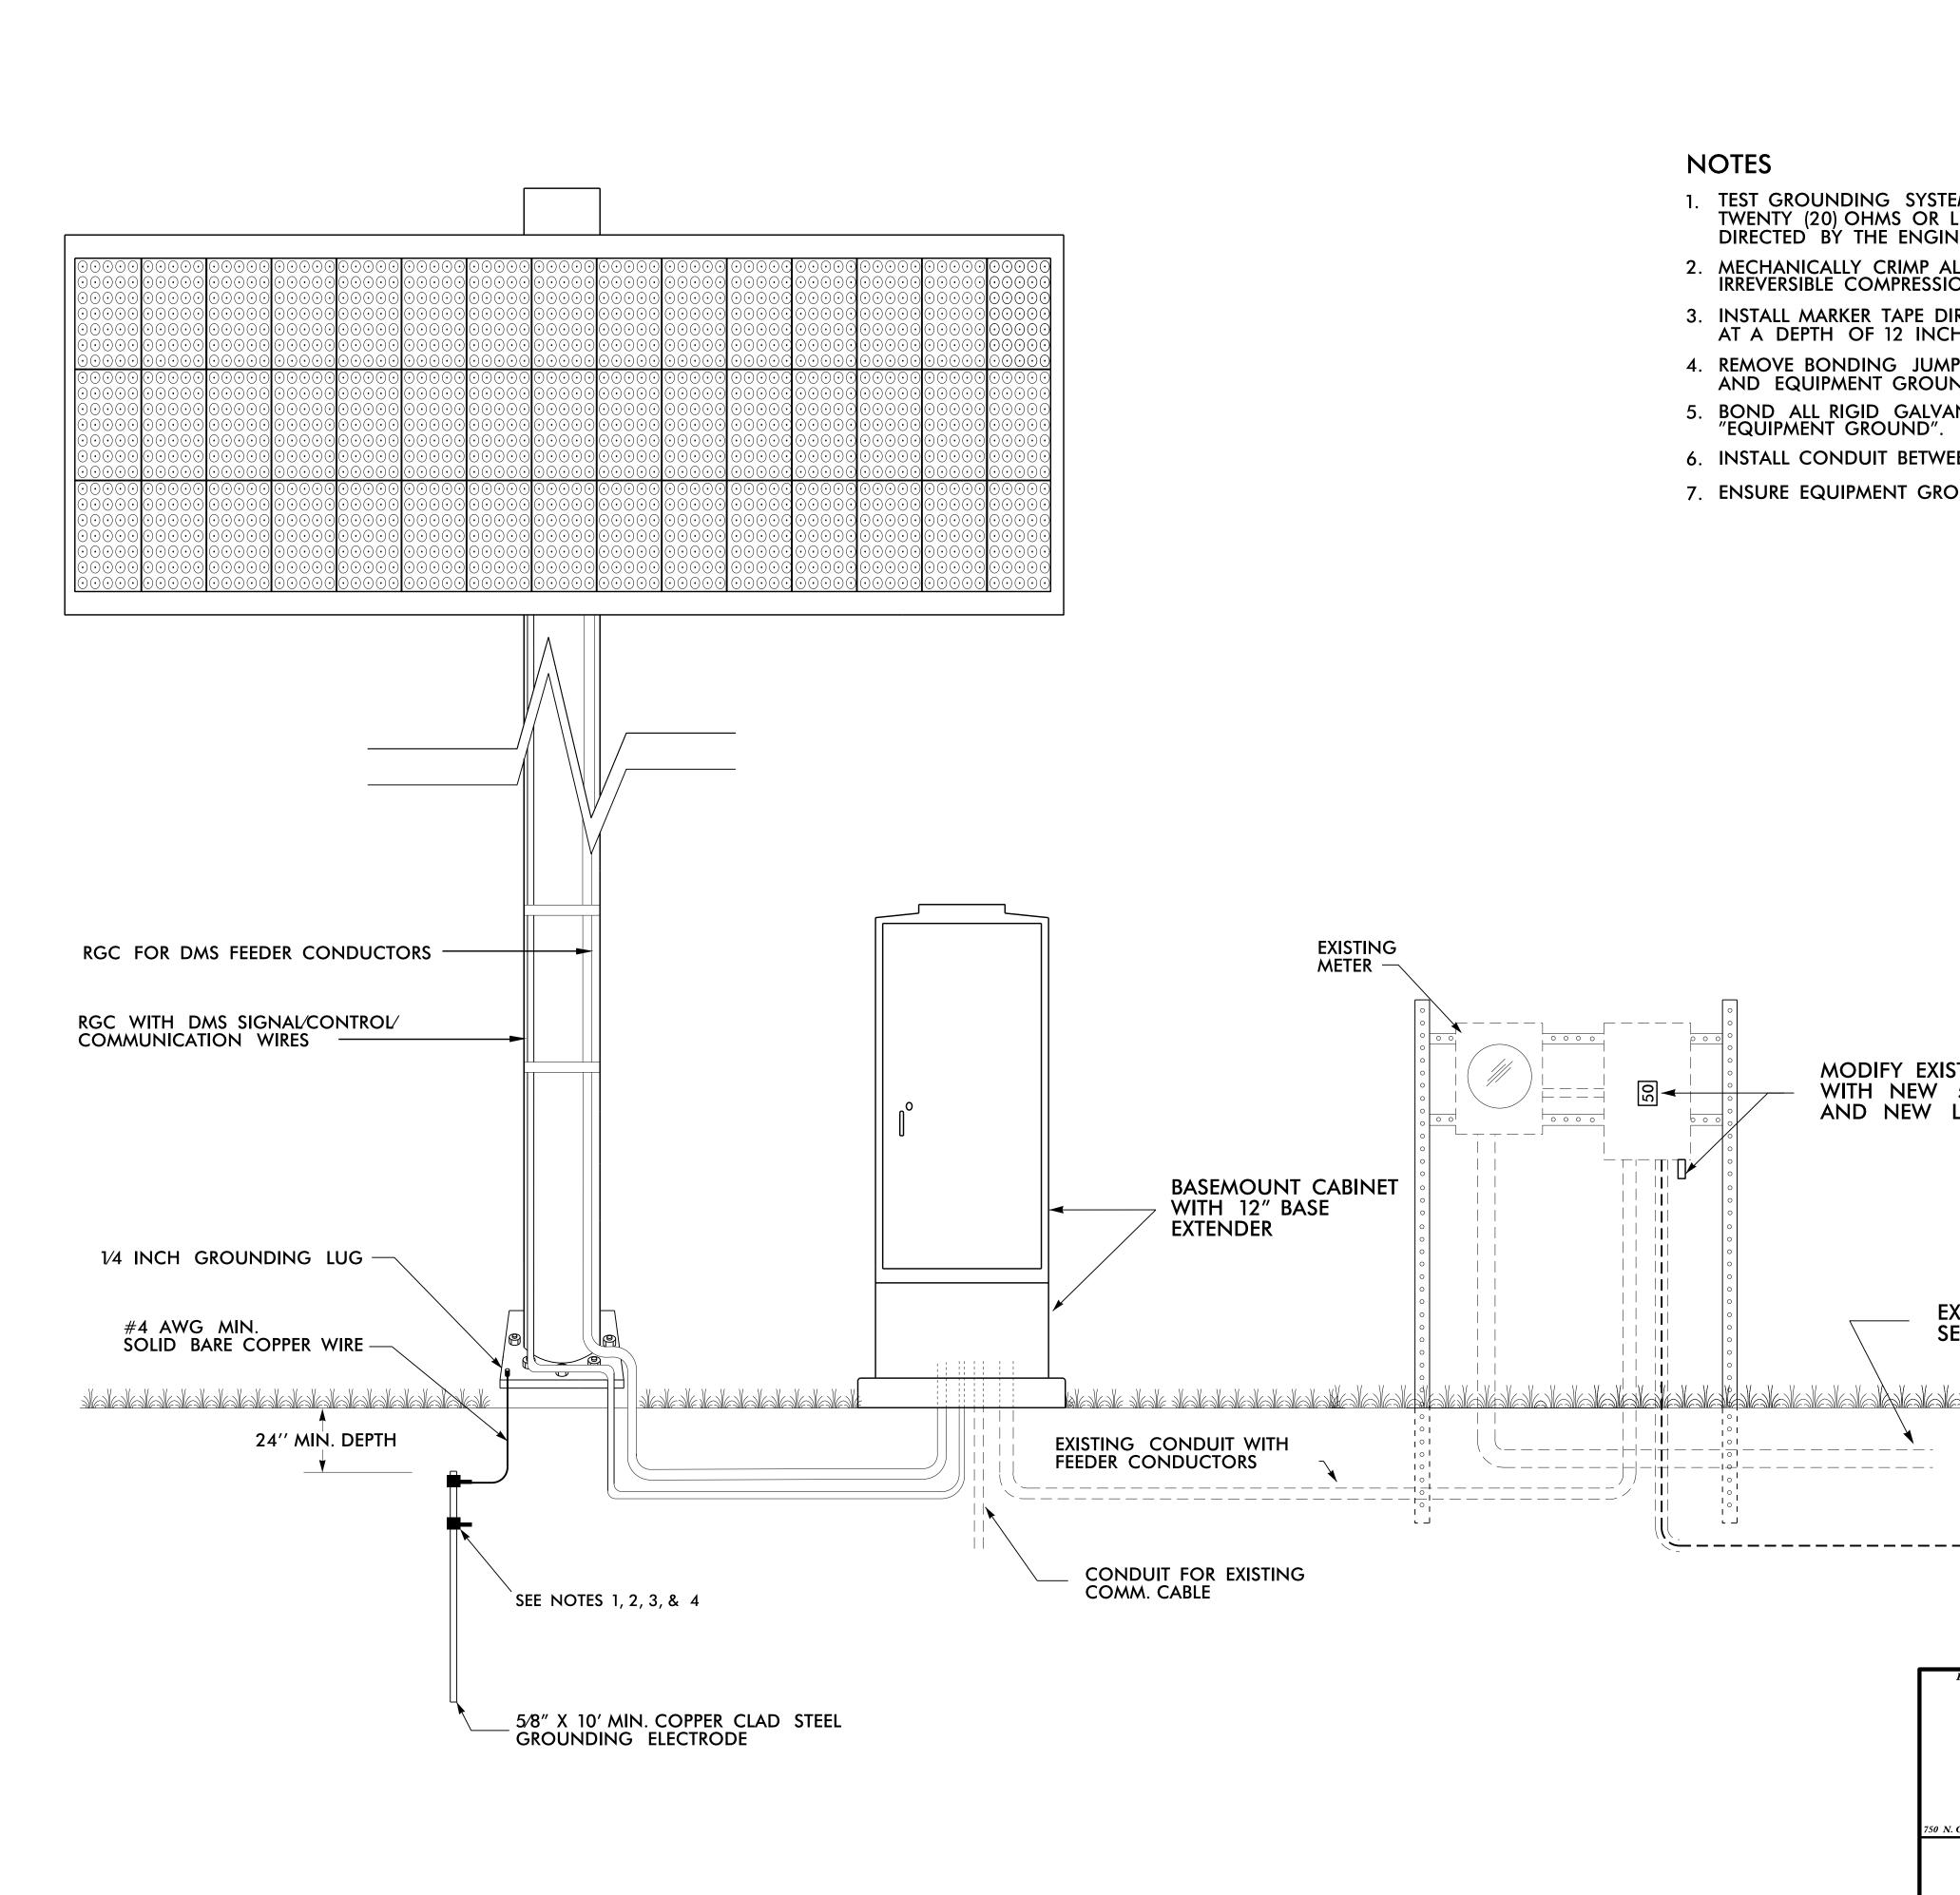

| 0000                      |                                                                                                                                                                               |                                                                                                                                                                               |                                                                                                                                                                               |
|---------------------------|-------------------------------------------------------------------------------------------------------------------------------------------------------------------------------|-------------------------------------------------------------------------------------------------------------------------------------------------------------------------------|-------------------------------------------------------------------------------------------------------------------------------------------------------------------------------|
| 0000                      |                                                                                                                                                                               |                                                                                                                                                                               | $\odot \odot \odot \odot \odot \odot$                                                                                                                                         |
|                           |                                                                                                                                                                               | $\bigcirc \bigcirc $ |                                                                                                                                                                               |
| $\odot \odot \odot \odot$ | $\bigcirc \bigcirc $ |                                                                                                                                                                               | $\odot \odot \odot \odot \odot \odot$                                                                                                                                         |
|                           |                                                                                                                                                                               |                                                                                                                                                                               |                                                                                                                                                                               |
| 0000                      | $\bigcirc \bigcirc $ |                                                                                                                                                                               | $\odot \odot \odot \odot \odot \odot$                                                                                                                                         |
| 0000                      | $\bigcirc \bigcirc $ |                                                                                                                                                                               | $\bigcirc \bigcirc $ |
| 0000                      |                                                                                                                                                                               |                                                                                                                                                                               | $\odot \odot \odot \odot \odot \odot$                                                                                                                                         |
|                           |                                                                                                                                                                               |                                                                                                                                                                               | $\odot \odot \odot \odot \odot \odot$                                                                                                                                         |
|                           |                                                                                                                                                                               | $\odot \odot \odot \odot \odot$                                                                                                                                               |                                                                                                                                                                               |
|                           |                                                                                                                                                                               |                                                                                                                                                                               |                                                                                                                                                                               |
|                           | $\odot \odot \odot \odot \odot$                                                                                                                                               |                                                                                                                                                                               | $\odot \odot \odot \odot \odot \odot$                                                                                                                                         |
| 0000                      |                                                                                                                                                                               |                                                                                                                                                                               | $\odot \odot \odot \odot \odot \odot$                                                                                                                                         |
|                           |                                                                                                                                                                               |                                                                                                                                                                               | $\odot \odot \odot \odot \odot \odot$                                                                                                                                         |
| 0000                      |                                                                                                                                                                               |                                                                                                                                                                               | $\odot \odot \odot \odot \odot \odot$                                                                                                                                         |
| $\odot \odot \odot \odot$ | $\odot \odot \odot \odot \odot$                                                                                                                                               |                                                                                                                                                                               | $\odot \odot \odot \odot \odot \odot$                                                                                                                                         |
|                           |                                                                                                                                                                               |                                                                                                                                                                               |                                                                                                                                                                               |
|                           |                                                                                                                                                                               |                                                                                                                                                                               |                                                                                                                                                                               |
| $\odot \odot \odot \odot$ |                                                                                                                                                                               |                                                                                                                                                                               |                                                                                                                                                                               |
| $\odot \odot \odot \odot$ |                                                                                                                                                                               | $\odot \odot \odot \odot \odot$                                                                                                                                               | $\odot \odot \odot \odot \odot \odot$                                                                                                                                         |
| $\odot$                   | 000000                                                                                                                                                                        | $\odot \odot \odot \odot \odot$                                                                                                                                               | $\odot \odot \odot \odot \odot \odot$                                                                                                                                         |
|                           |                                                                                                                                                                               |                                                                                                                                                                               |                                                                                                                                                                               |

750 N.

|                                                                                                                                | PROJECT REFERENCE NO. | SHEET NO. |  |  |  |
|--------------------------------------------------------------------------------------------------------------------------------|-----------------------|-----------|--|--|--|
|                                                                                                                                | HI-0008               | I T S - 4 |  |  |  |
|                                                                                                                                |                       |           |  |  |  |
|                                                                                                                                |                       |           |  |  |  |
|                                                                                                                                |                       |           |  |  |  |
|                                                                                                                                |                       |           |  |  |  |
| EM USING AN APPROVED METHOD. SYSTEM SHOULD<br>LESS. ADDITIONAL GROUNDING ELECTRODES SHALL BE<br>NEER TO MEET THIS REQUIREMENT. |                       |           |  |  |  |
| LL CONNECTIONS TO GROUND RODS USING AN ON TOOL.                                                                                |                       |           |  |  |  |
| RECTLY ABOVE ALL GROUNDING ELECTRODES AND CO                                                                                   | NDUCTORS              |           |  |  |  |
| PER IN EQUIPMENT CABINET IF INSTALLED BETWEEN AG<br>ND.                                                                        | C NEUTRAL             |           |  |  |  |
| NIZED STEEL CONDUITS ENTERING THE CABINET TO                                                                                   |                       |           |  |  |  |
| EN DISCONNECT AND CABINET.                                                                                                     |                       |           |  |  |  |
| OUND IS ELECTRICALLY BONDED TO CABINET.                                                                                        |                       |           |  |  |  |
|                                                                                                                                |                       |           |  |  |  |
|                                                                                                                                |                       |           |  |  |  |
|                                                                                                                                |                       |           |  |  |  |
|                                                                                                                                |                       |           |  |  |  |
|                                                                                                                                |                       |           |  |  |  |
|                                                                                                                                |                       |           |  |  |  |
|                                                                                                                                |                       |           |  |  |  |
|                                                                                                                                |                       |           |  |  |  |
|                                                                                                                                |                       |           |  |  |  |
|                                                                                                                                |                       |           |  |  |  |
|                                                                                                                                |                       |           |  |  |  |
|                                                                                                                                |                       |           |  |  |  |
|                                                                                                                                |                       |           |  |  |  |
|                                                                                                                                |                       |           |  |  |  |
|                                                                                                                                |                       |           |  |  |  |
|                                                                                                                                |                       |           |  |  |  |
|                                                                                                                                |                       |           |  |  |  |
| STING ELECTRICAL SERVICE<br>50 AMP DOUBLE POLE BREAKER                                                                         |                       |           |  |  |  |
| LIGHTNING ARRESTER                                                                                                             |                       |           |  |  |  |
|                                                                                                                                |                       |           |  |  |  |
|                                                                                                                                |                       |           |  |  |  |
|                                                                                                                                |                       |           |  |  |  |
|                                                                                                                                |                       |           |  |  |  |
|                                                                                                                                |                       |           |  |  |  |
| XISTING CONDUIT AND<br>ERVICE CONDUCTORS                                                                                       |                       |           |  |  |  |
|                                                                                                                                |                       |           |  |  |  |
|                                                                                                                                |                       |           |  |  |  |
|                                                                                                                                |                       |           |  |  |  |
|                                                                                                                                |                       |           |  |  |  |
|                                                                                                                                | Π                     |           |  |  |  |
|                                                                                                                                |                       |           |  |  |  |
| <b></b>                                                                                                                        |                       |           |  |  |  |
|                                                                                                                                |                       |           |  |  |  |
|                                                                                                                                |                       |           |  |  |  |
|                                                                                                                                |                       |           |  |  |  |
| Prepared in the Offices of:<br>MODILITY and Sec.                                                                               | SEAL                  |           |  |  |  |
| UNDERGROUND ELECTRICAL SERVI                                                                                                   | CE                    | 0,111,1   |  |  |  |
| TYPICAL DETAIL                                                                                                                 |                       | Ng: K     |  |  |  |
| DIVISION 04 JOHNSTON COUNTY NEAR                                                                                               | KENLY 050152          |           |  |  |  |
| Greenfield Pkwy., Garner, NC 27529 PREPARED BY: L.E. NEAL REVIEWED BY: A.J. SKUCH                                              |                       | SKUCHIN   |  |  |  |
| O SCALE REVISIONS INIT.                                                                                                        | DATE Docusigned by:   | 8/31/2021 |  |  |  |
| N / A                                                                                                                          | CADD Filename:        | DATE      |  |  |  |