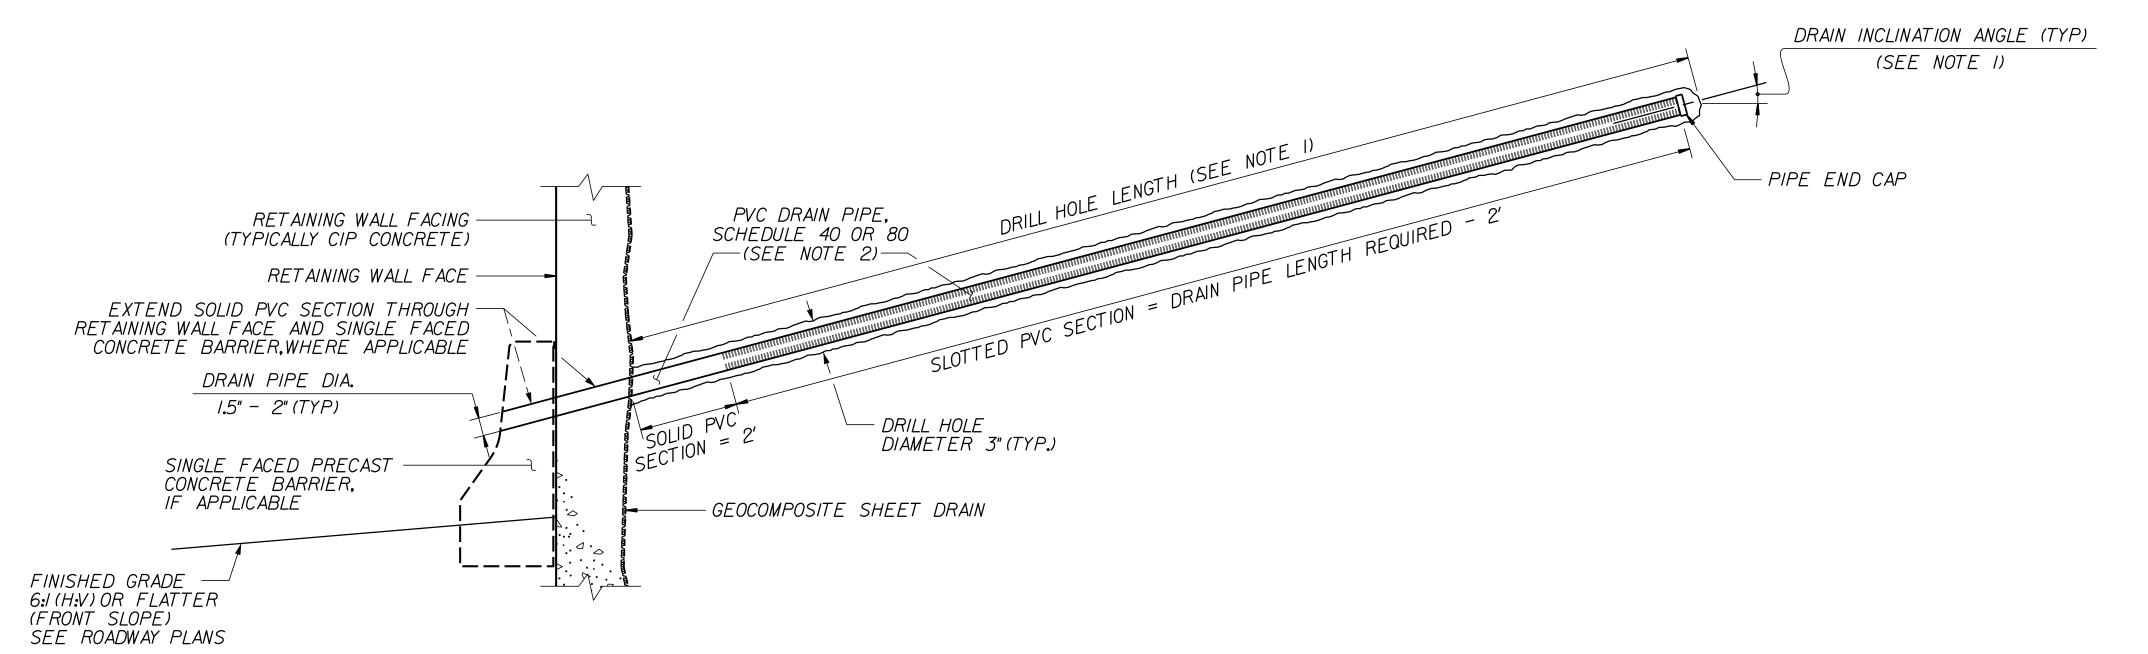

**UNLESS ALL SIGNATURES COMPLETED** 

DRAIN INCLINATION ANGLE (TYP) (SEE NOTE 1)

RETAINING WALL HORIZONTAL DRAIN

SLOPE FACE DRILL HOLE LENGTH (SEE NOTE 1) PVC DRAIN PIPE, SCHEDULE 40 OR 80 -(SEE NOTE 2)-SLOTTED PVC SECTION = DRAIN PIPE LENGTH REQUIRED - 10' - EXTENSION SEAL ALL AROUND DRAIN PIPE WITH A METHOD ACCEPTABLE TO THE ENGINEER SOLID PVC SECTION = 10' SOLID PVC EXTENSION\* SLOPE FACE — - HORIZONTAL DRAIN SLOPE HORIZONTAL DRAIN \*EXTEND SOLID PVC SECTION TO CONNECT PIPE TO A -GRADE FOR HORIZONTAL DRAIN

- PIPE END CAP

## NOTES:

REVIEWED BY: M. BREWER

I. SEE ROADWAY SUMMARY SHEETS FOR APPROXIMATE KNOWN HORIZONTAL DRAIN LOCATIONS, ELEVATIONS, INCLINATION AND LENGTHS. ADDITIONAL DRAINS MAY BE REQUIRED AS DETERMINED BY THE ENGINEER.

DRAINAGE SYSTEM OR DISCHARGE WATER AS DIRECTED

- 2. DRAIN PIPES MAY BE OMITTED FOR SOME HORIZONTAL DRAINS. SEE ROADWAY SUMMARY SHEETS FOR DRAIN PIPE REQUIREMENTS INCLUDING THOSE DRAINS WITHOUT PIPES.
- 3. FOR HORIZONTAL DRAINS, SEE HORIZONTAL DRAINS SPECIAL PROVISION (GT-12).