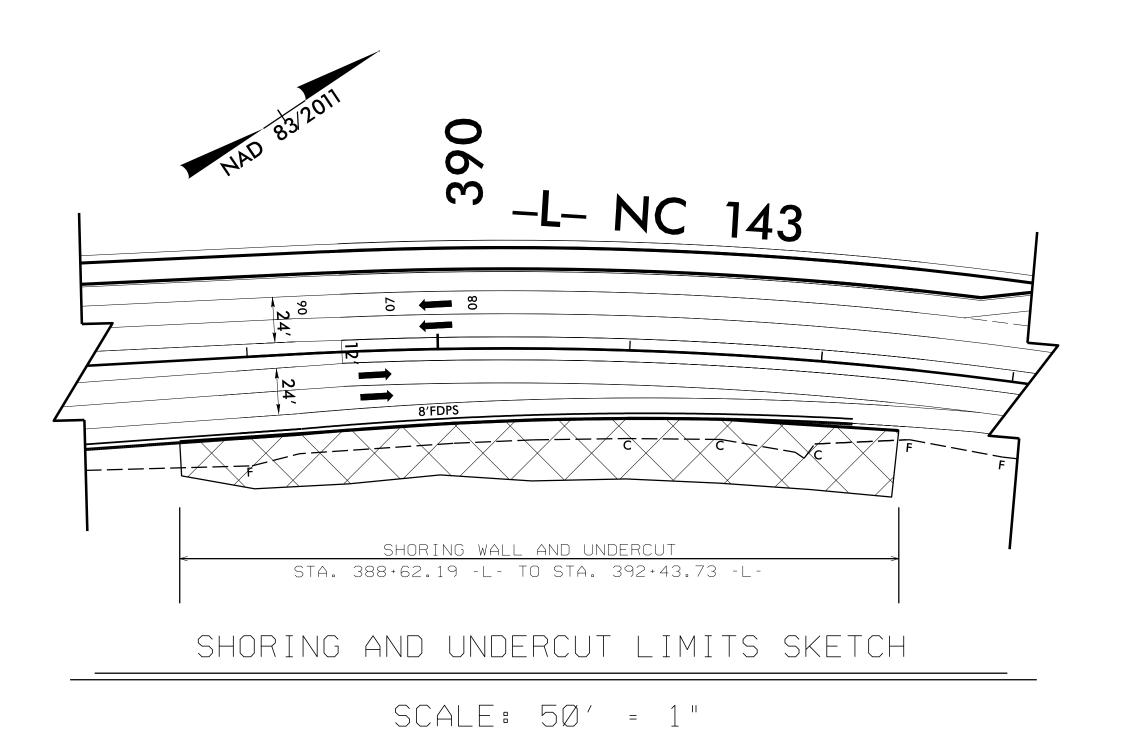

PROJECT NO.: A-0009CB

GRAHAM COUNTY

**ENGINEER** 

**ENGINEER** 

D. Matthew Brewer 7/15/2022

DOCUMENT NOT CONSIDERED FINAL UNLESS ALL SIGNATURES COMPLETED

RETAINING WALL #28 STATION: -L-389+25, 47' RT TO 392+00, 39' RT RETAINING WALL #29 STATION: -L-393+90, 40' RT TO 395+90, 37' RT

SHEET 8 OF 10

| RETAINING WALL #28 AND #29 |
|----------------------------|
| SOIL NAIL SHORING FOR      |
| UNDERCUT EXCAVATION        |

| REVISIONS |    |      |     |    |      |        |   |
|-----------|----|------|-----|----|------|--------|---|
| ).        | BY | DATE | NO. | BY | DATE | NO.    |   |
|           |    |      | 3   |    |      | W28_29 |   |
|           |    |      | 4   |    |      | -8     |   |
|           |    |      |     |    |      |        | • |