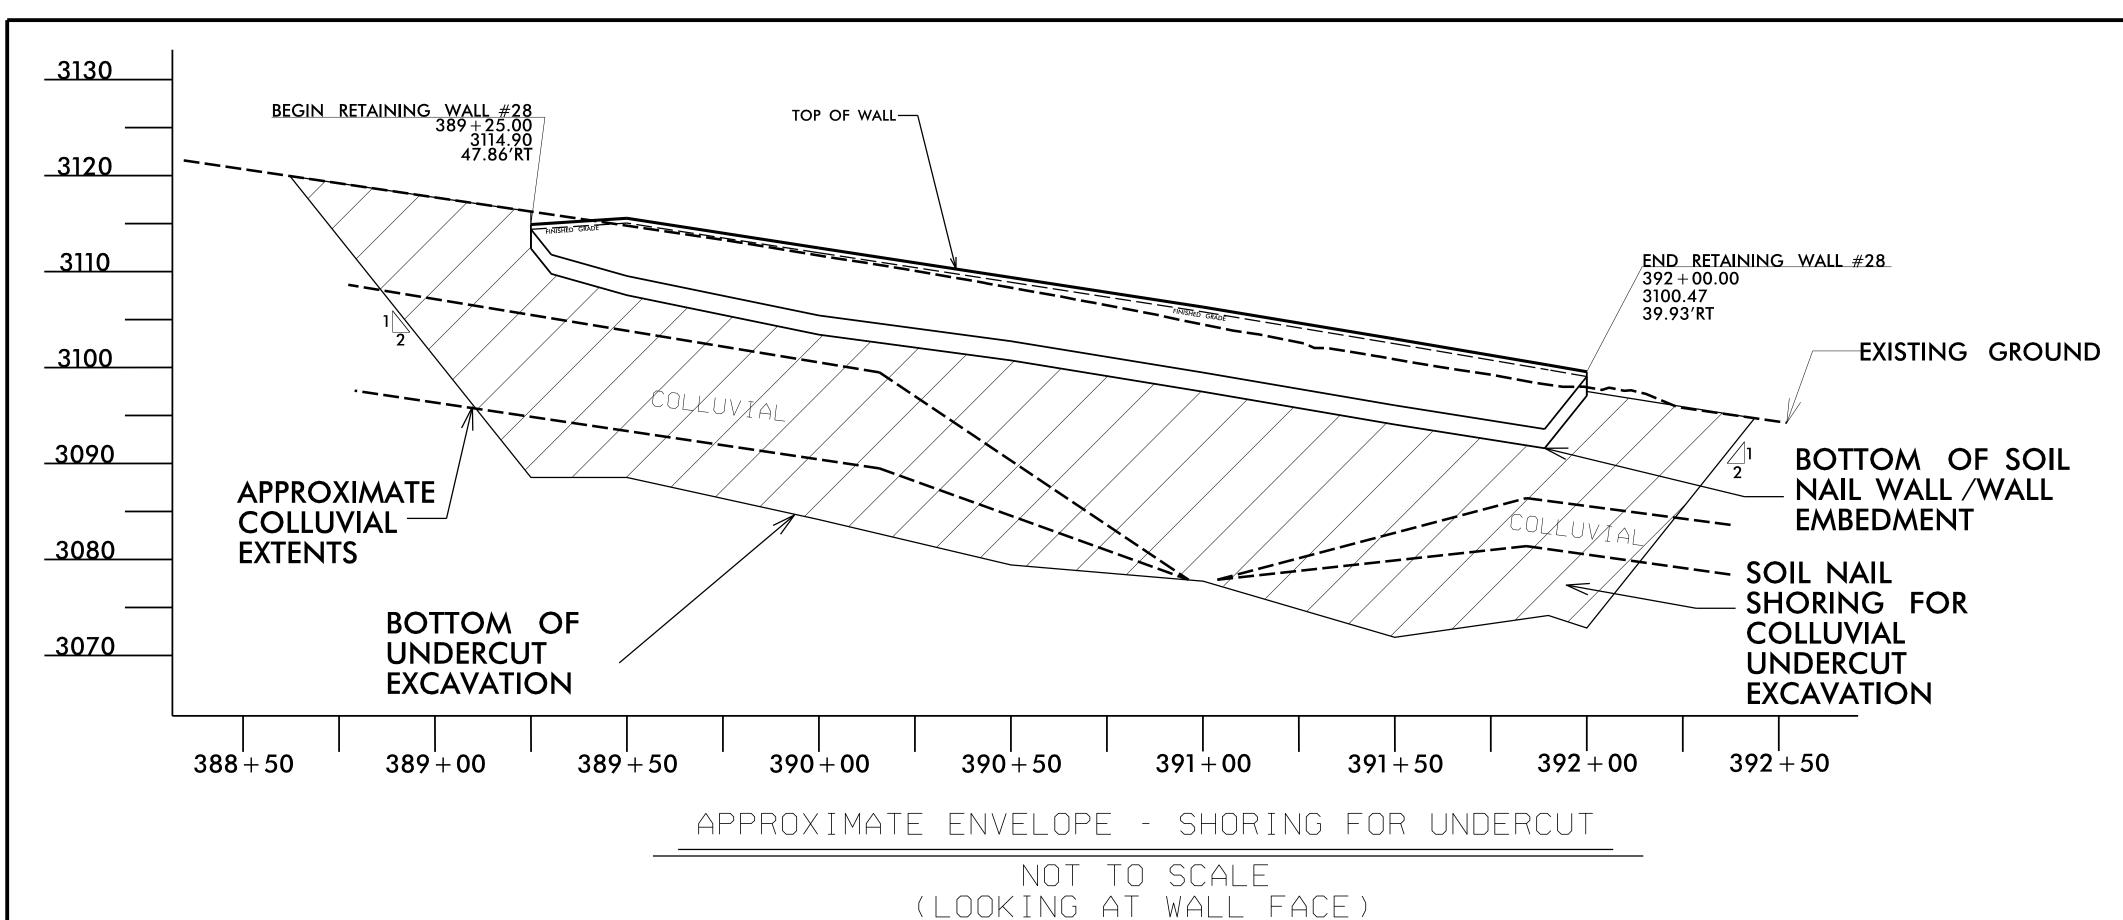

ESTIMATED SOIL NAIL WALL QUANTITIES

RETAINING WALL # SOIL NAIL SHORING (SQUARE FEET) SOIL NAIL PROOF TESTS

28 7,000 3 23

| ESTIMATED QUANTITIES - RETAI                | NING WALL #28                  |  |  |  |
|---------------------------------------------|--------------------------------|--|--|--|
| UNDERCUT EXCAVATION                         | 6,900 CY                       |  |  |  |
| GEOTEXTILE FOR SOIL STABILIZATION           | 1,350 SY<br>1,350 CY<br>800 LF |  |  |  |
| SELECT GRANULAR MATERIAL                    |                                |  |  |  |
| SHOULDER DRAIN                              |                                |  |  |  |
| CONCRETE PAD FOR SHOULDER DRAIN PIPE OUTLET | 5 EA                           |  |  |  |
|                                             |                                |  |  |  |

PROJECT NO.: A-0009CB

GRAHAM COUNTY

**ENGINEER** 

**ENGINEER** 

D. Matthew Brewer 7/15/2022

DOCUMENT NOT CONSIDERED FINAL UNLESS ALL SIGNATURES COMPLETED

RETAINING WALL #28 STATION: -L-389+25, 47' RT TO 392+00, 39' RT RETAINING WALL #29 STATION: -L-393+90, 40' RT TO 395+90, 37' RT