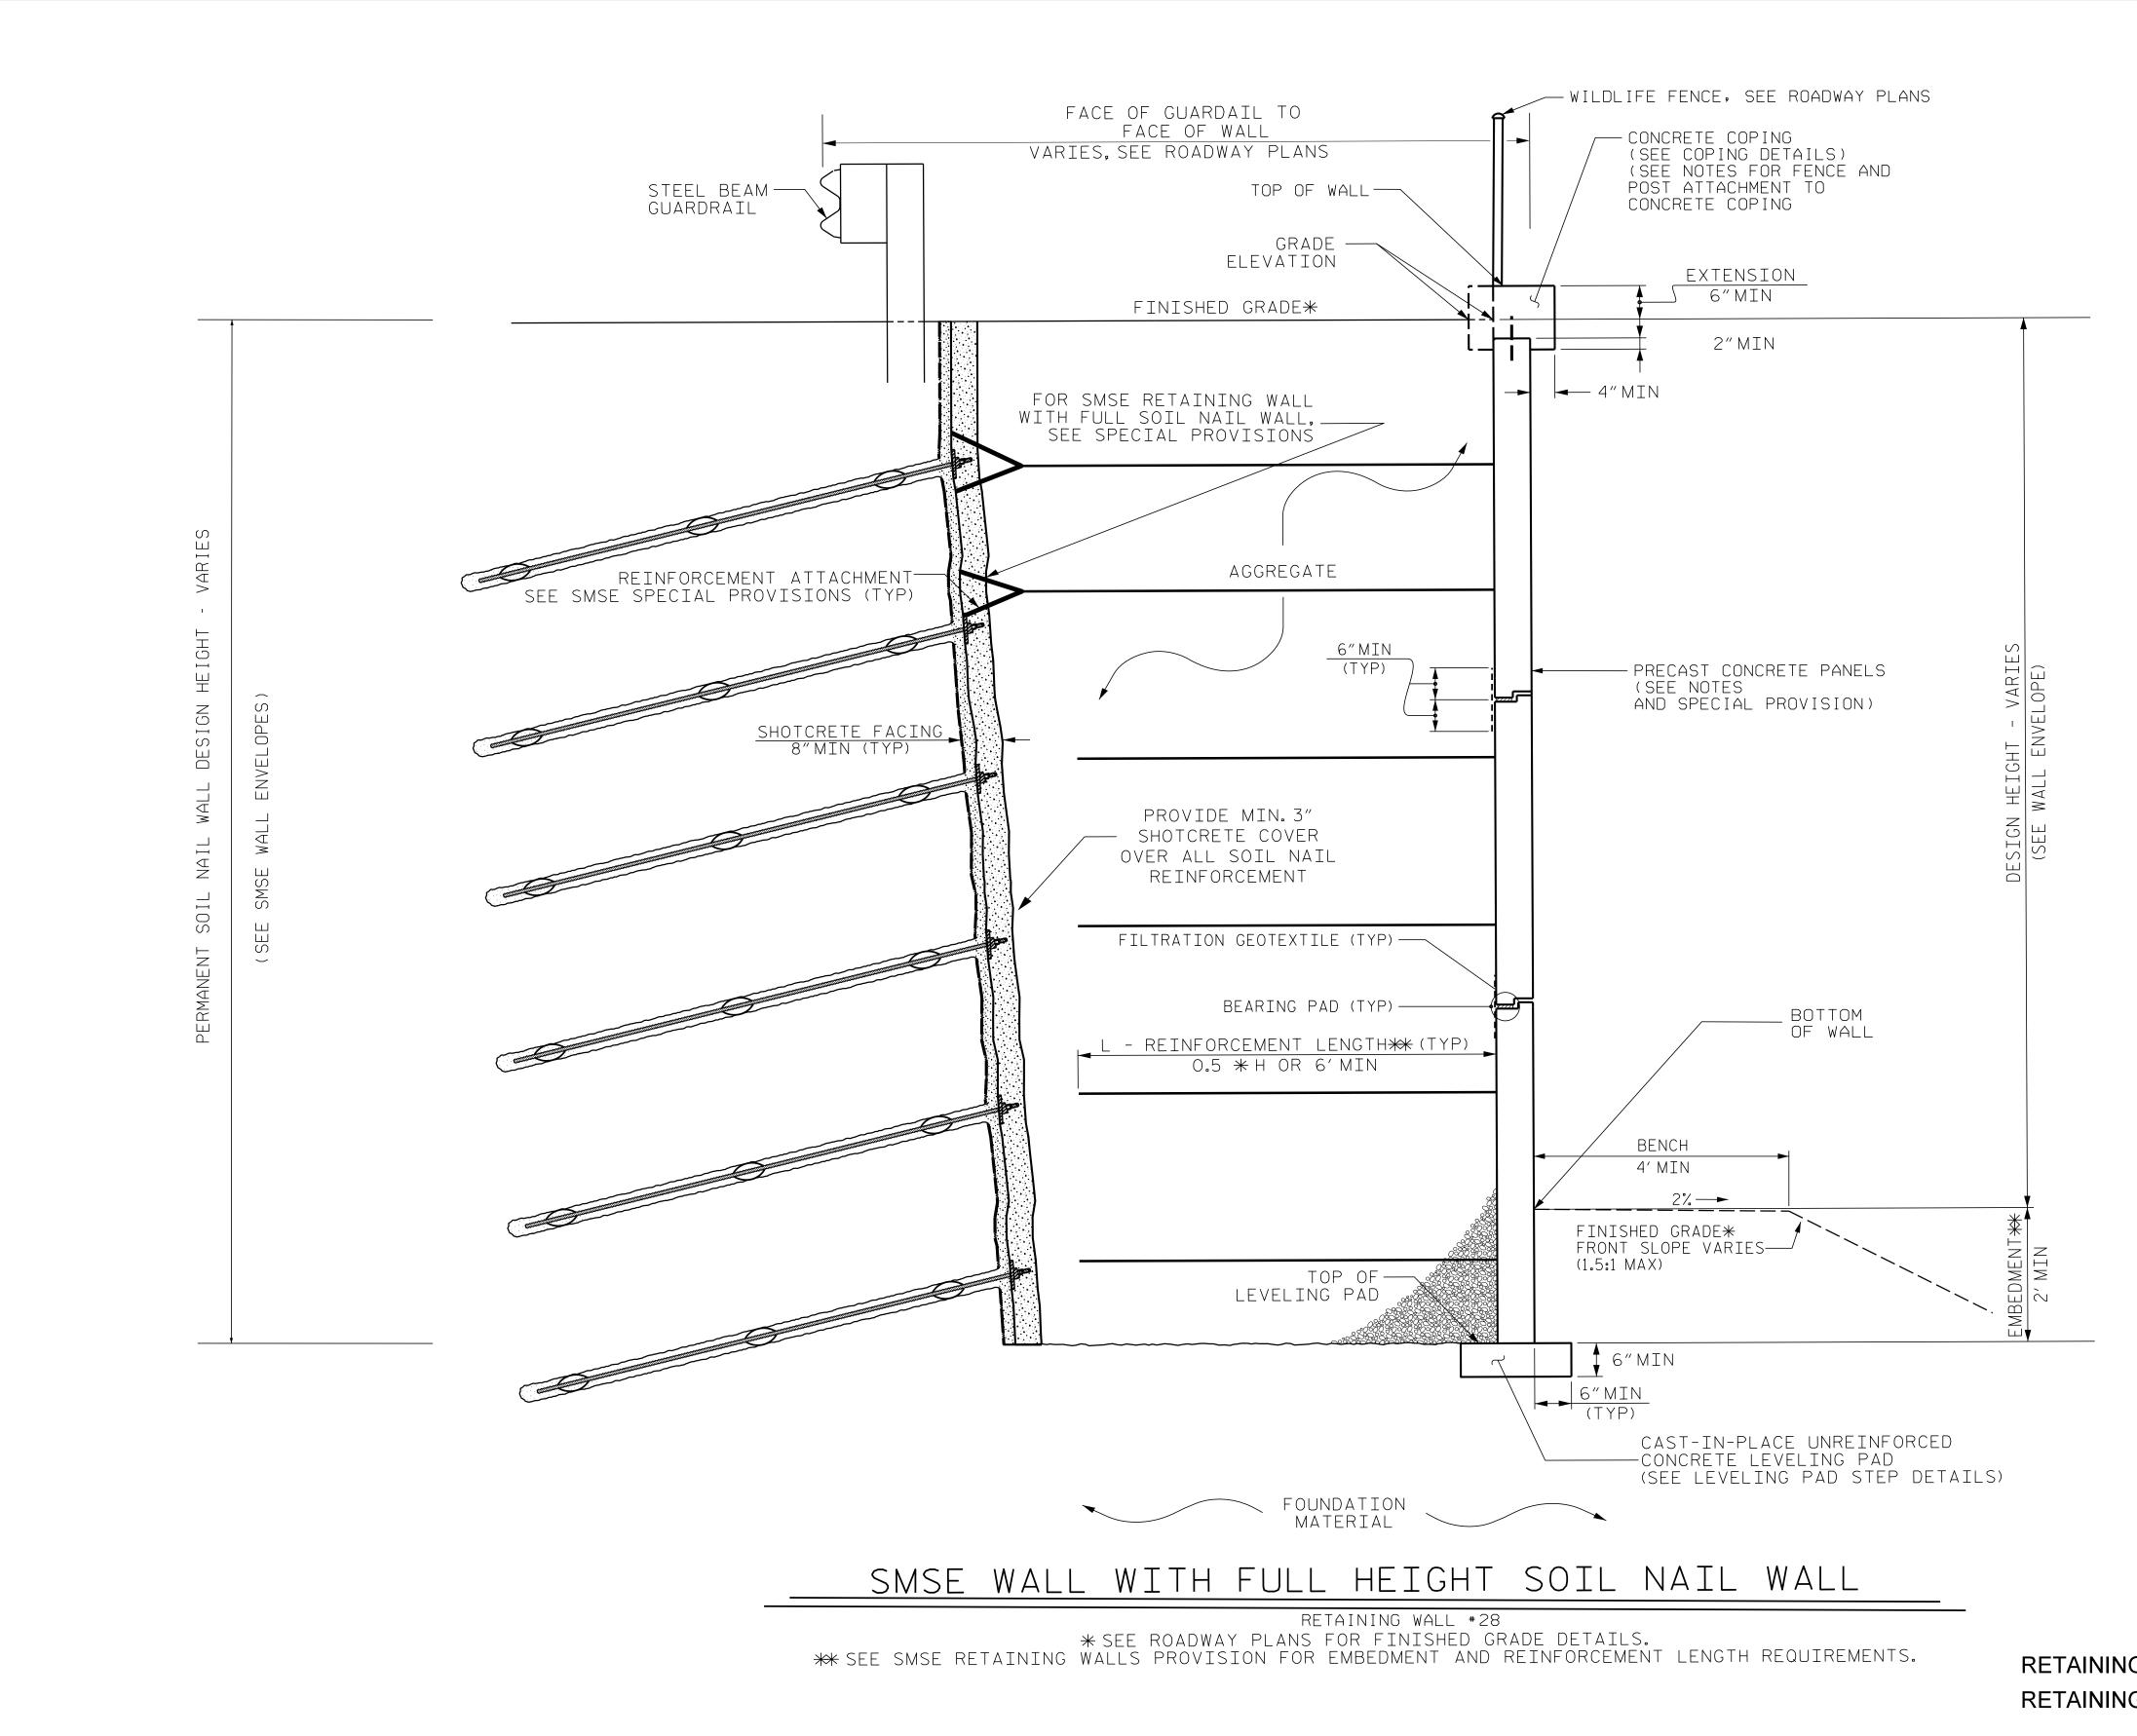

SHEET 6 OF 10

RETAINING WALL #28 AND #29 SHORED MECHANICALLY STABILIZED EARTH (SMSE) WALL

| REVISIONS |    |      |     |    |      | SHEET          |
|-----------|----|------|-----|----|------|----------------|
| NO.       | BY | DATE | NO. | BY | DATE | NO.            |
| 1         |    |      | 3   |    |      | W28_29         |
| 2         |    |      | 4   |    |      | <del>-</del> 6 |