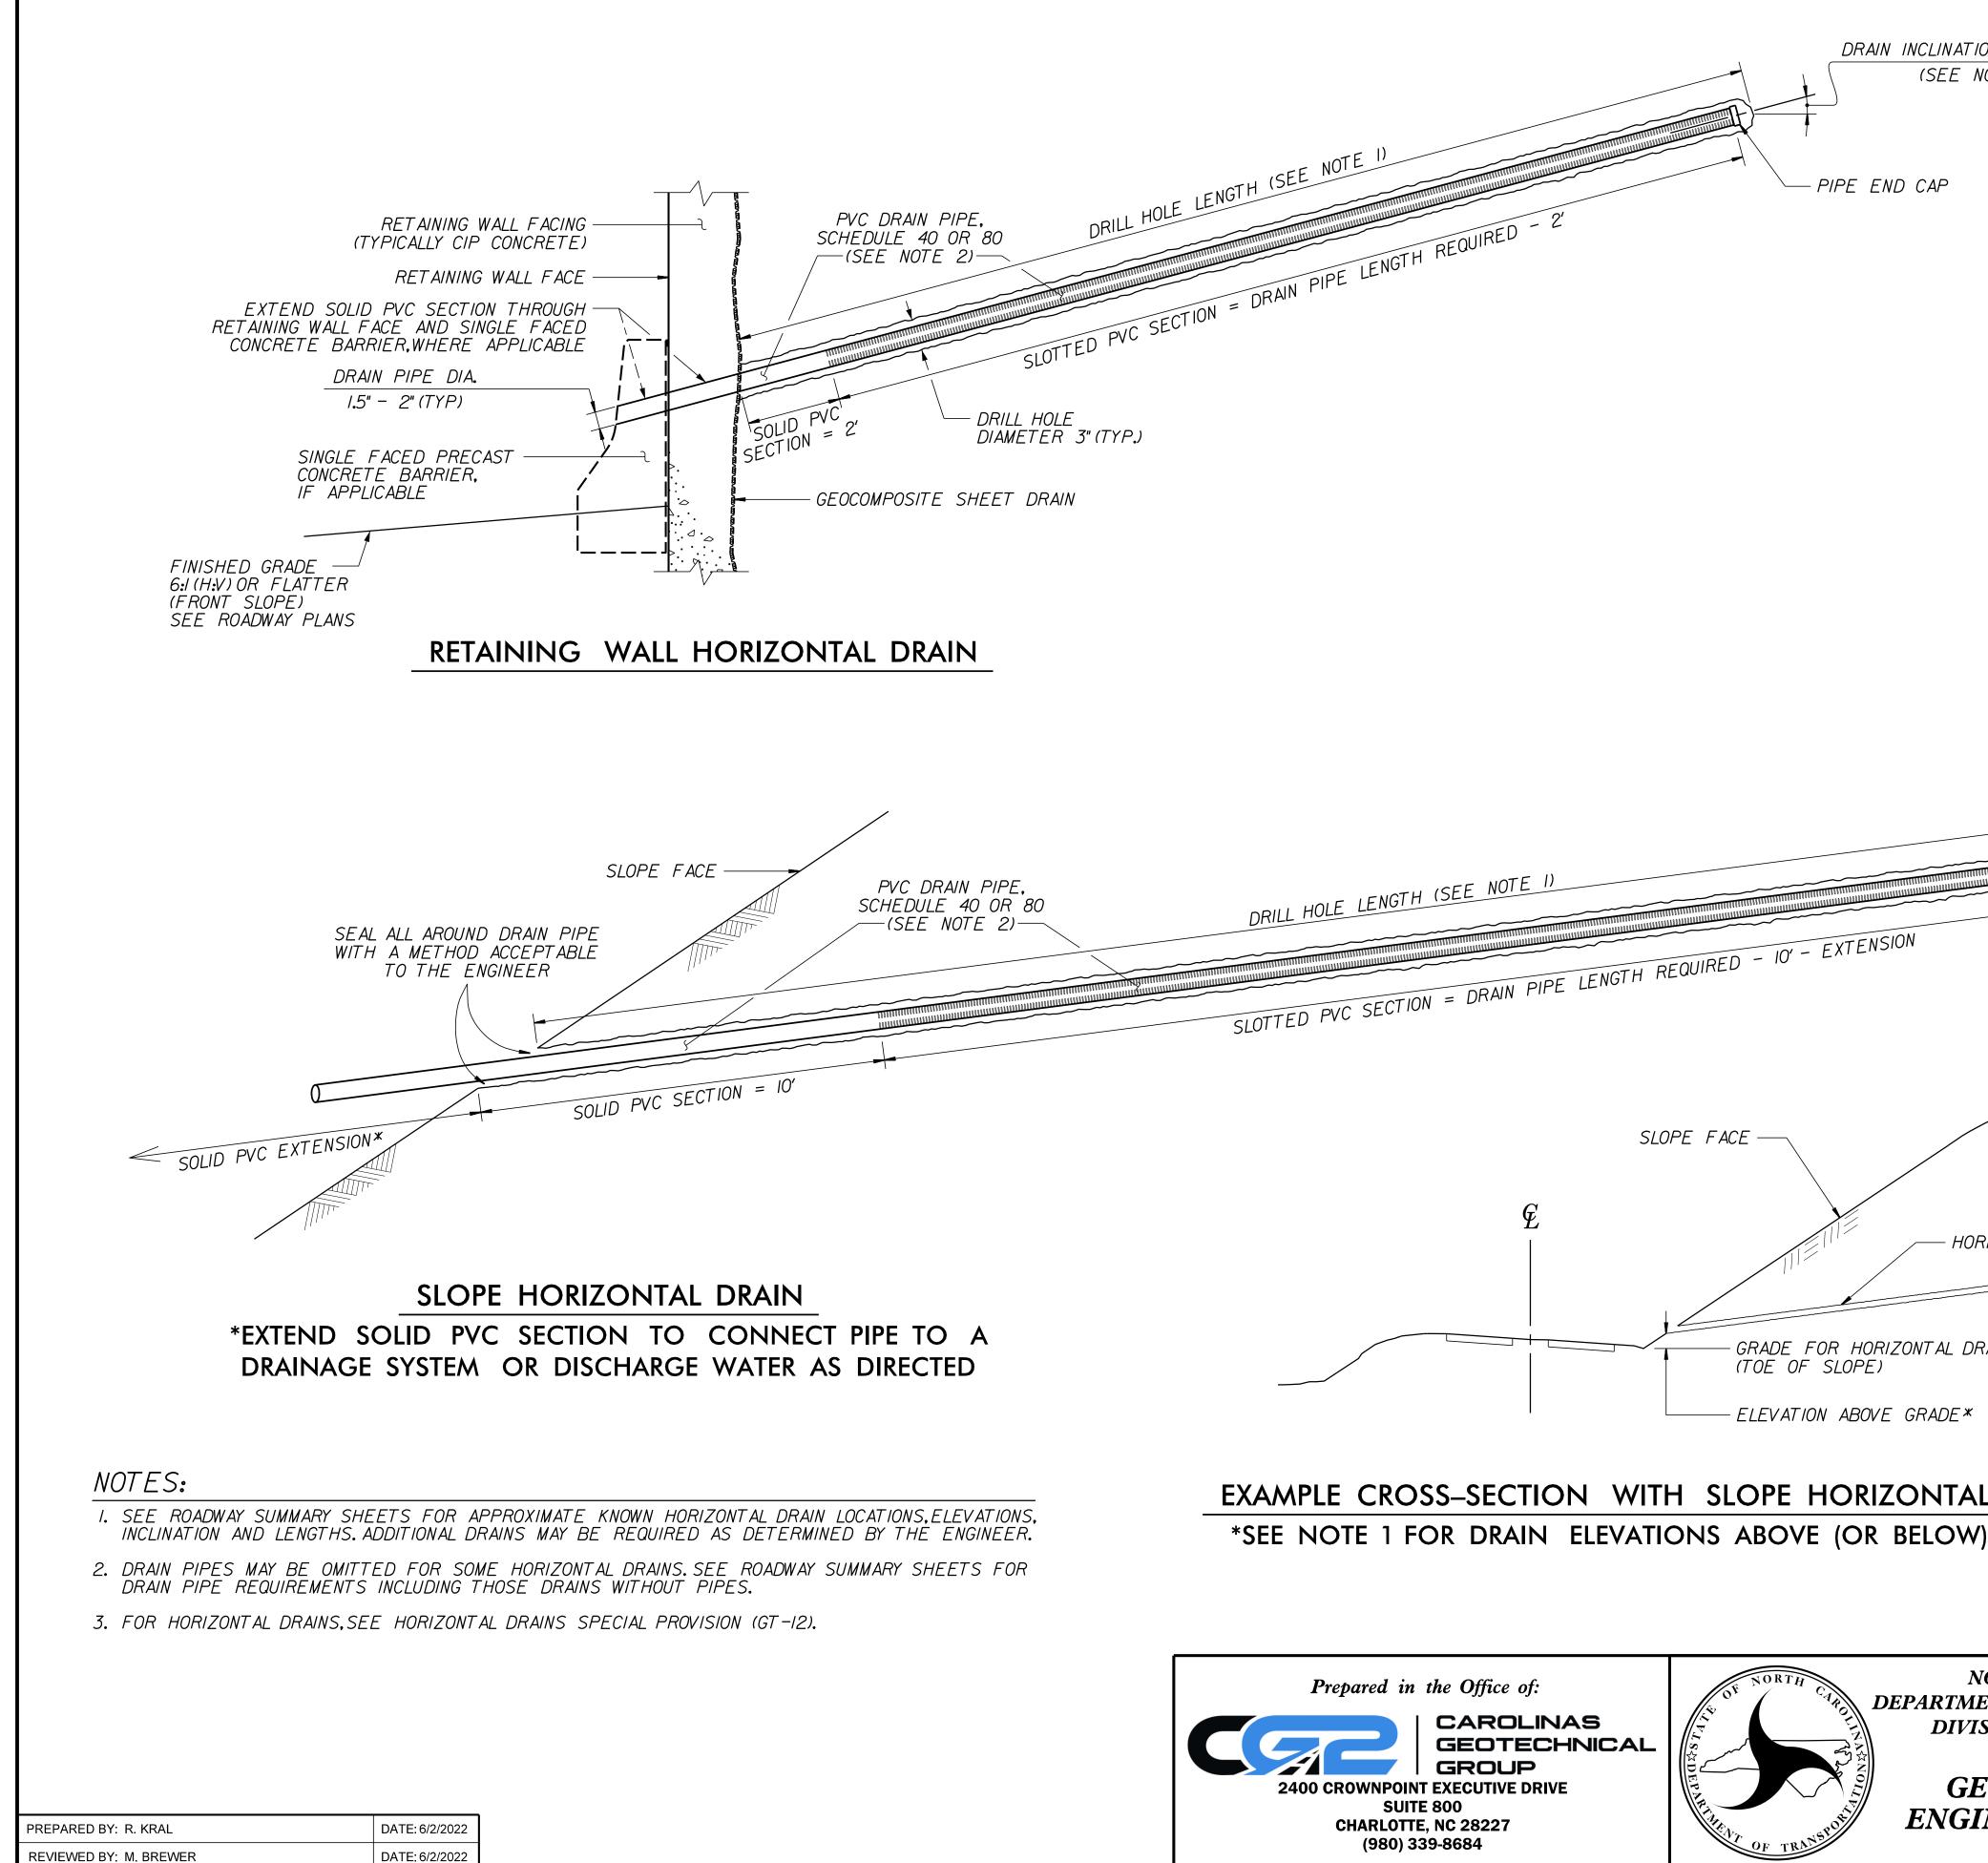

|                                                                        | GEOTECHNICAL<br>ENGINEER                      | ENGINEER          |
|------------------------------------------------------------------------|-----------------------------------------------|-------------------|
| ON ANGLE (TYP)                                                         | SEAL<br>042642                                |                   |
| NOTE I)                                                                | 042642                                        |                   |
|                                                                        | DocuSigned by:<br>6/9/2022<br>BAD703B2A8484E4 |                   |
|                                                                        | DOCUMENT