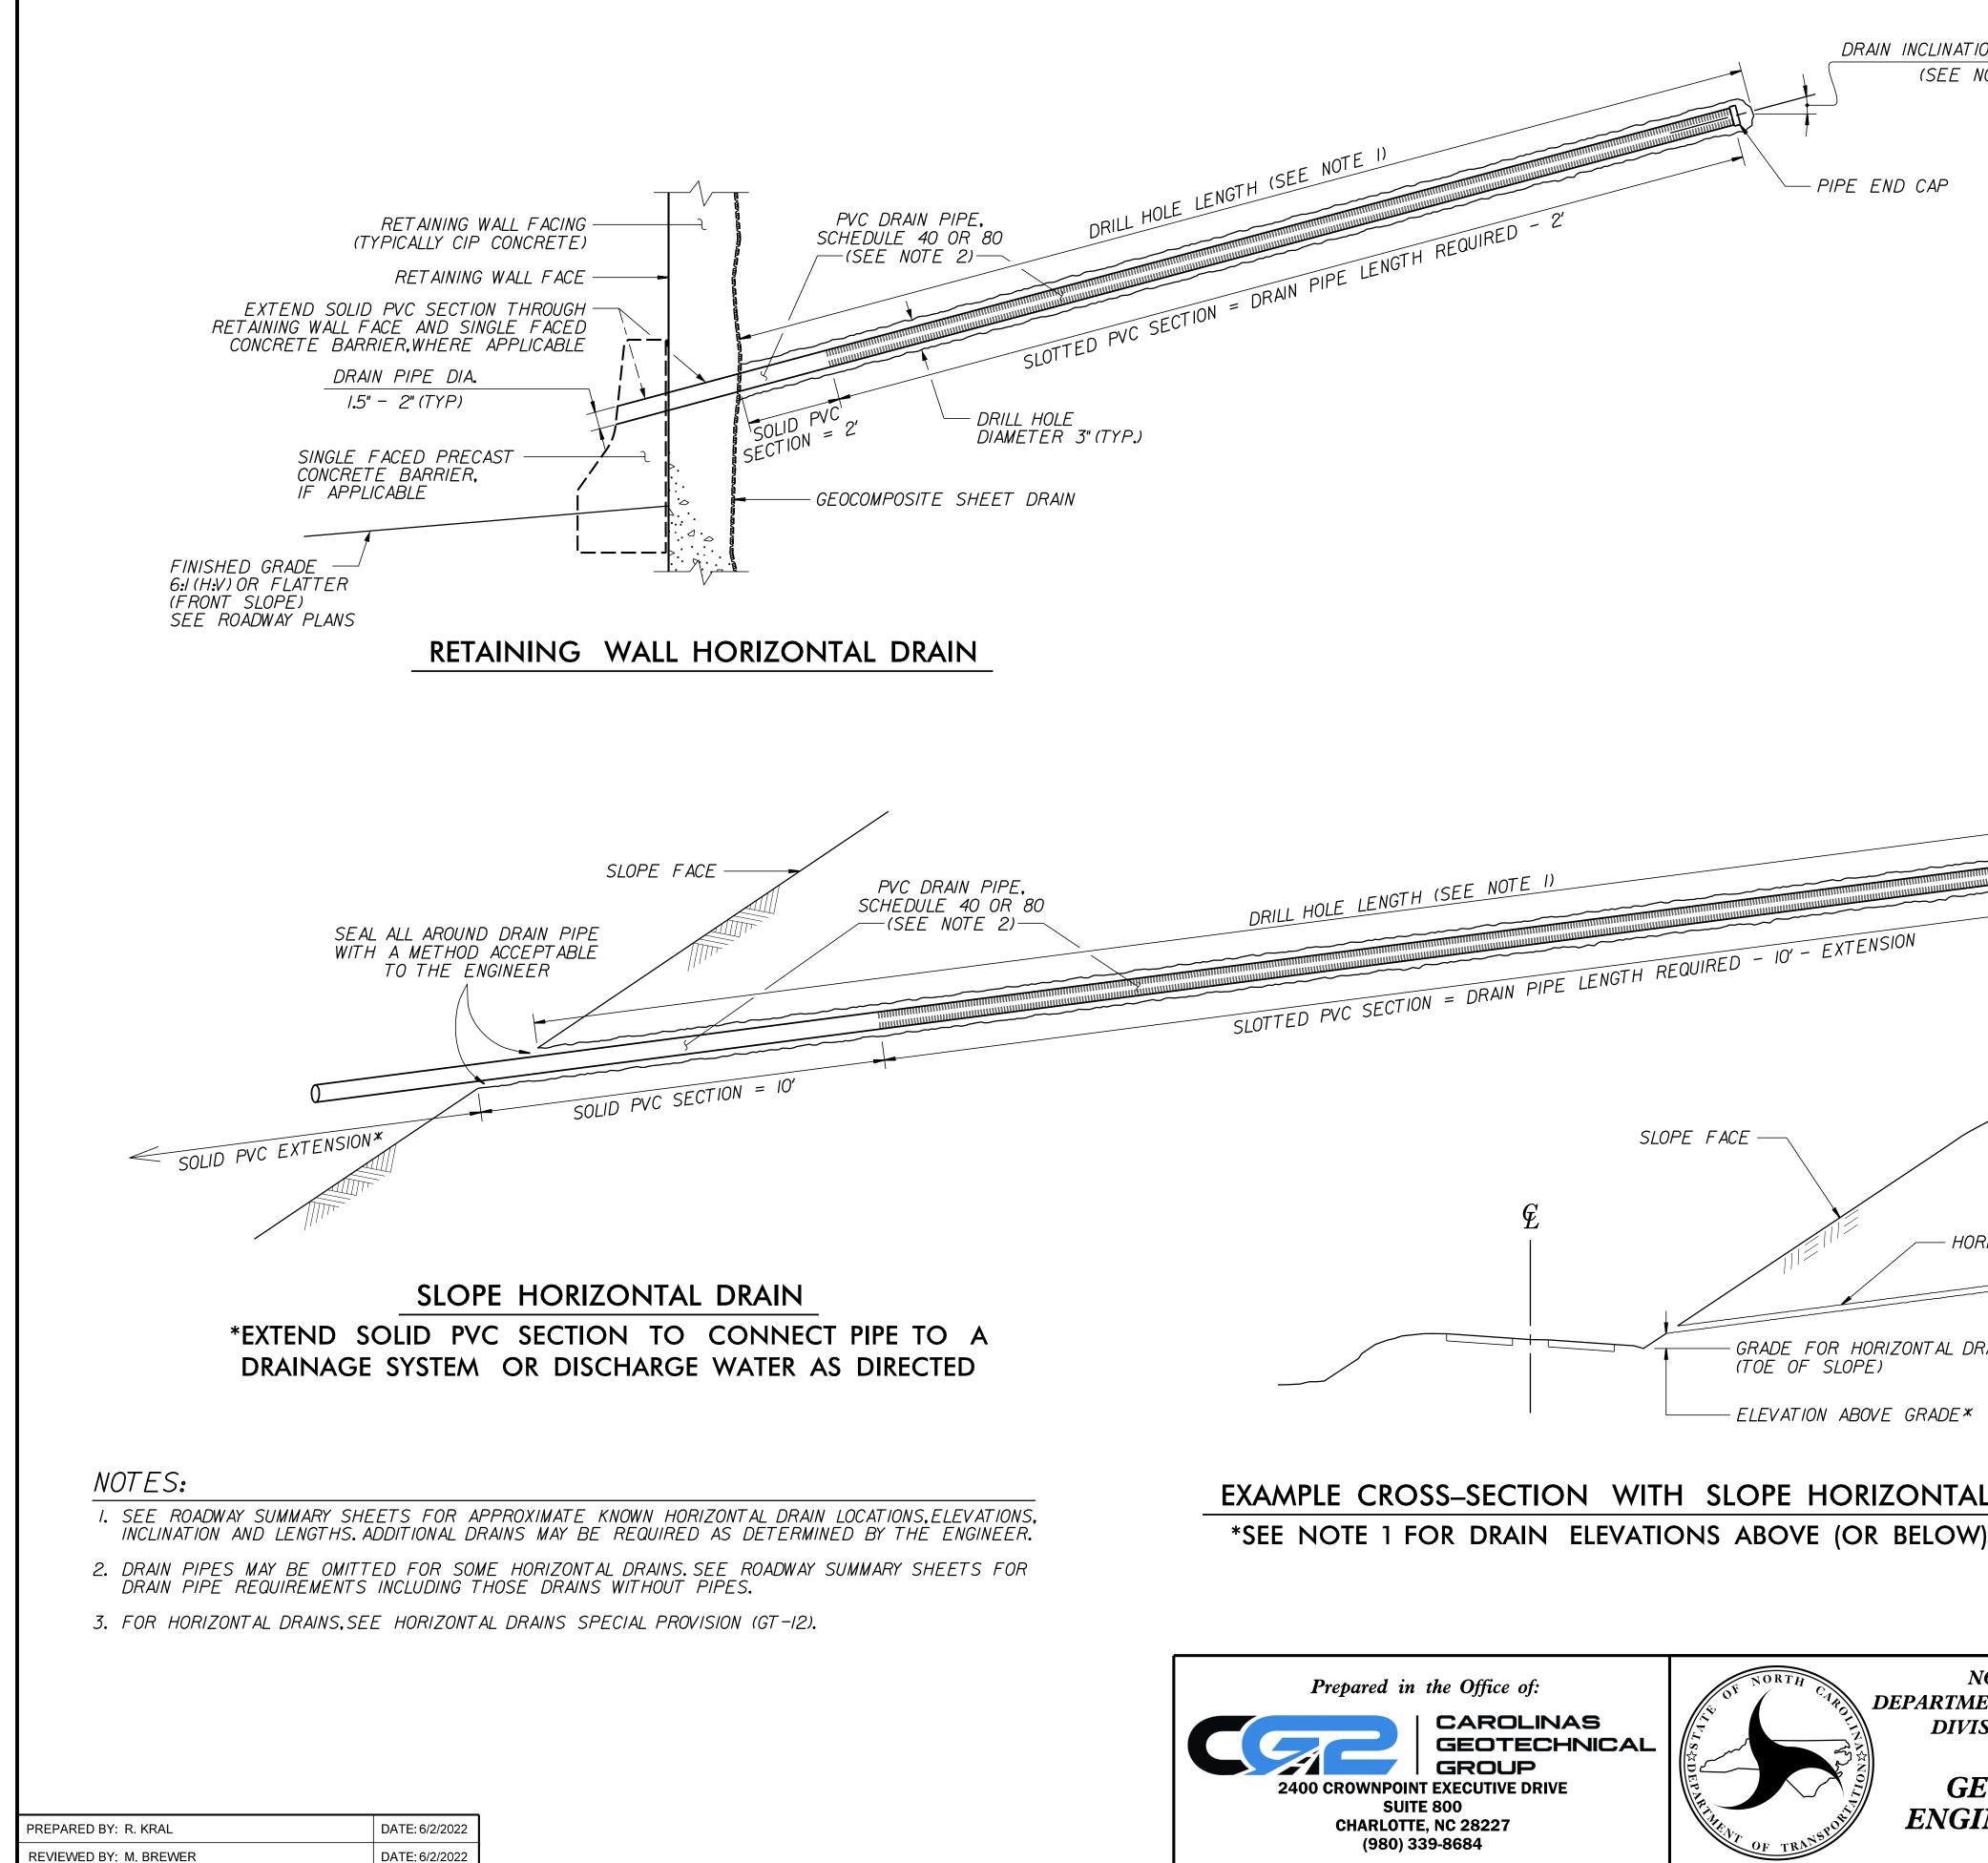

|                                                                        |                              | ENGINEER             |
|------------------------------------------------------------------------|------------------------------|----------------------|
| ON ANGLE (TYP)                                                         | PRTH CARO                    |                      |
| NOTE I)                                                                | SEAL<br>042642               |                      |
|                                                                        | DocuSigned by:               |                      |
|                                                                        | SIGNATÜŘE DATE               | SIGNATURE DATE       |
|                                                                        | UNLESS ALL SIGNA             | ATURES COMPLETED     |
|                                                                        |                              |                      |
|                                                                        |                              |                      |
|                                                                        |                              |                      |
|                                                                        |                              |                      |
|                                                                        |                              |                      |
|                                                                        |                              |                      |
|                                                                        |                              |                      |
|                                                                        |                              |                      |
|                                                                        |                              |                      |
|                                                                        | DRAIN INCLINATIO             | N ANGLE (TYP)        |
|                                                                        | (SEE NO                      |                      |
|                                                                        |                              |                      |
|                                                                        | PIPE END CAP                 |                      |
|                                                                        |                              |                      |
|                                                                        |                              |                      |
|                                                                        |                              |                      |
|                                                                        |                              |                      |
|                                                                        |                              |                      |
| RIZONTAL DRAIN                                                         |                              |                      |
|                                                                        |                              |                      |
| ₹ <i>AIN</i>                                                           |                              |                      |
|                                                                        |                              |                      |
|                                                                        |                              |                      |
| L DRAIN                                                                |                              |                      |
|                                                                        | PROJECT NO.: A-00090         | СВ                   |
| GRAHAM COUNTY                                                          |                              |                      |
| RETAINING WALL #17:L- 369+40, 30' LT TO 375+26, 43' LT<br>SHEET 3 OF 3 |                              |                      |
| ENT OF TRANSPORTATION RETAINING WALL #17                               |                              |                      |
| SION OF HIGHWAYS                                                       | SOIL NAIL RETAINING WALL #17 |                      |
| EOTECHNICAL                                                            | REVISIONS                    |                      |
| NEERING UNIT                                                           | NO. BY DATE NO.   1 3        | BY DATE NO.<br>W17-3 |
|                                                                        | 2 4                          |                      |