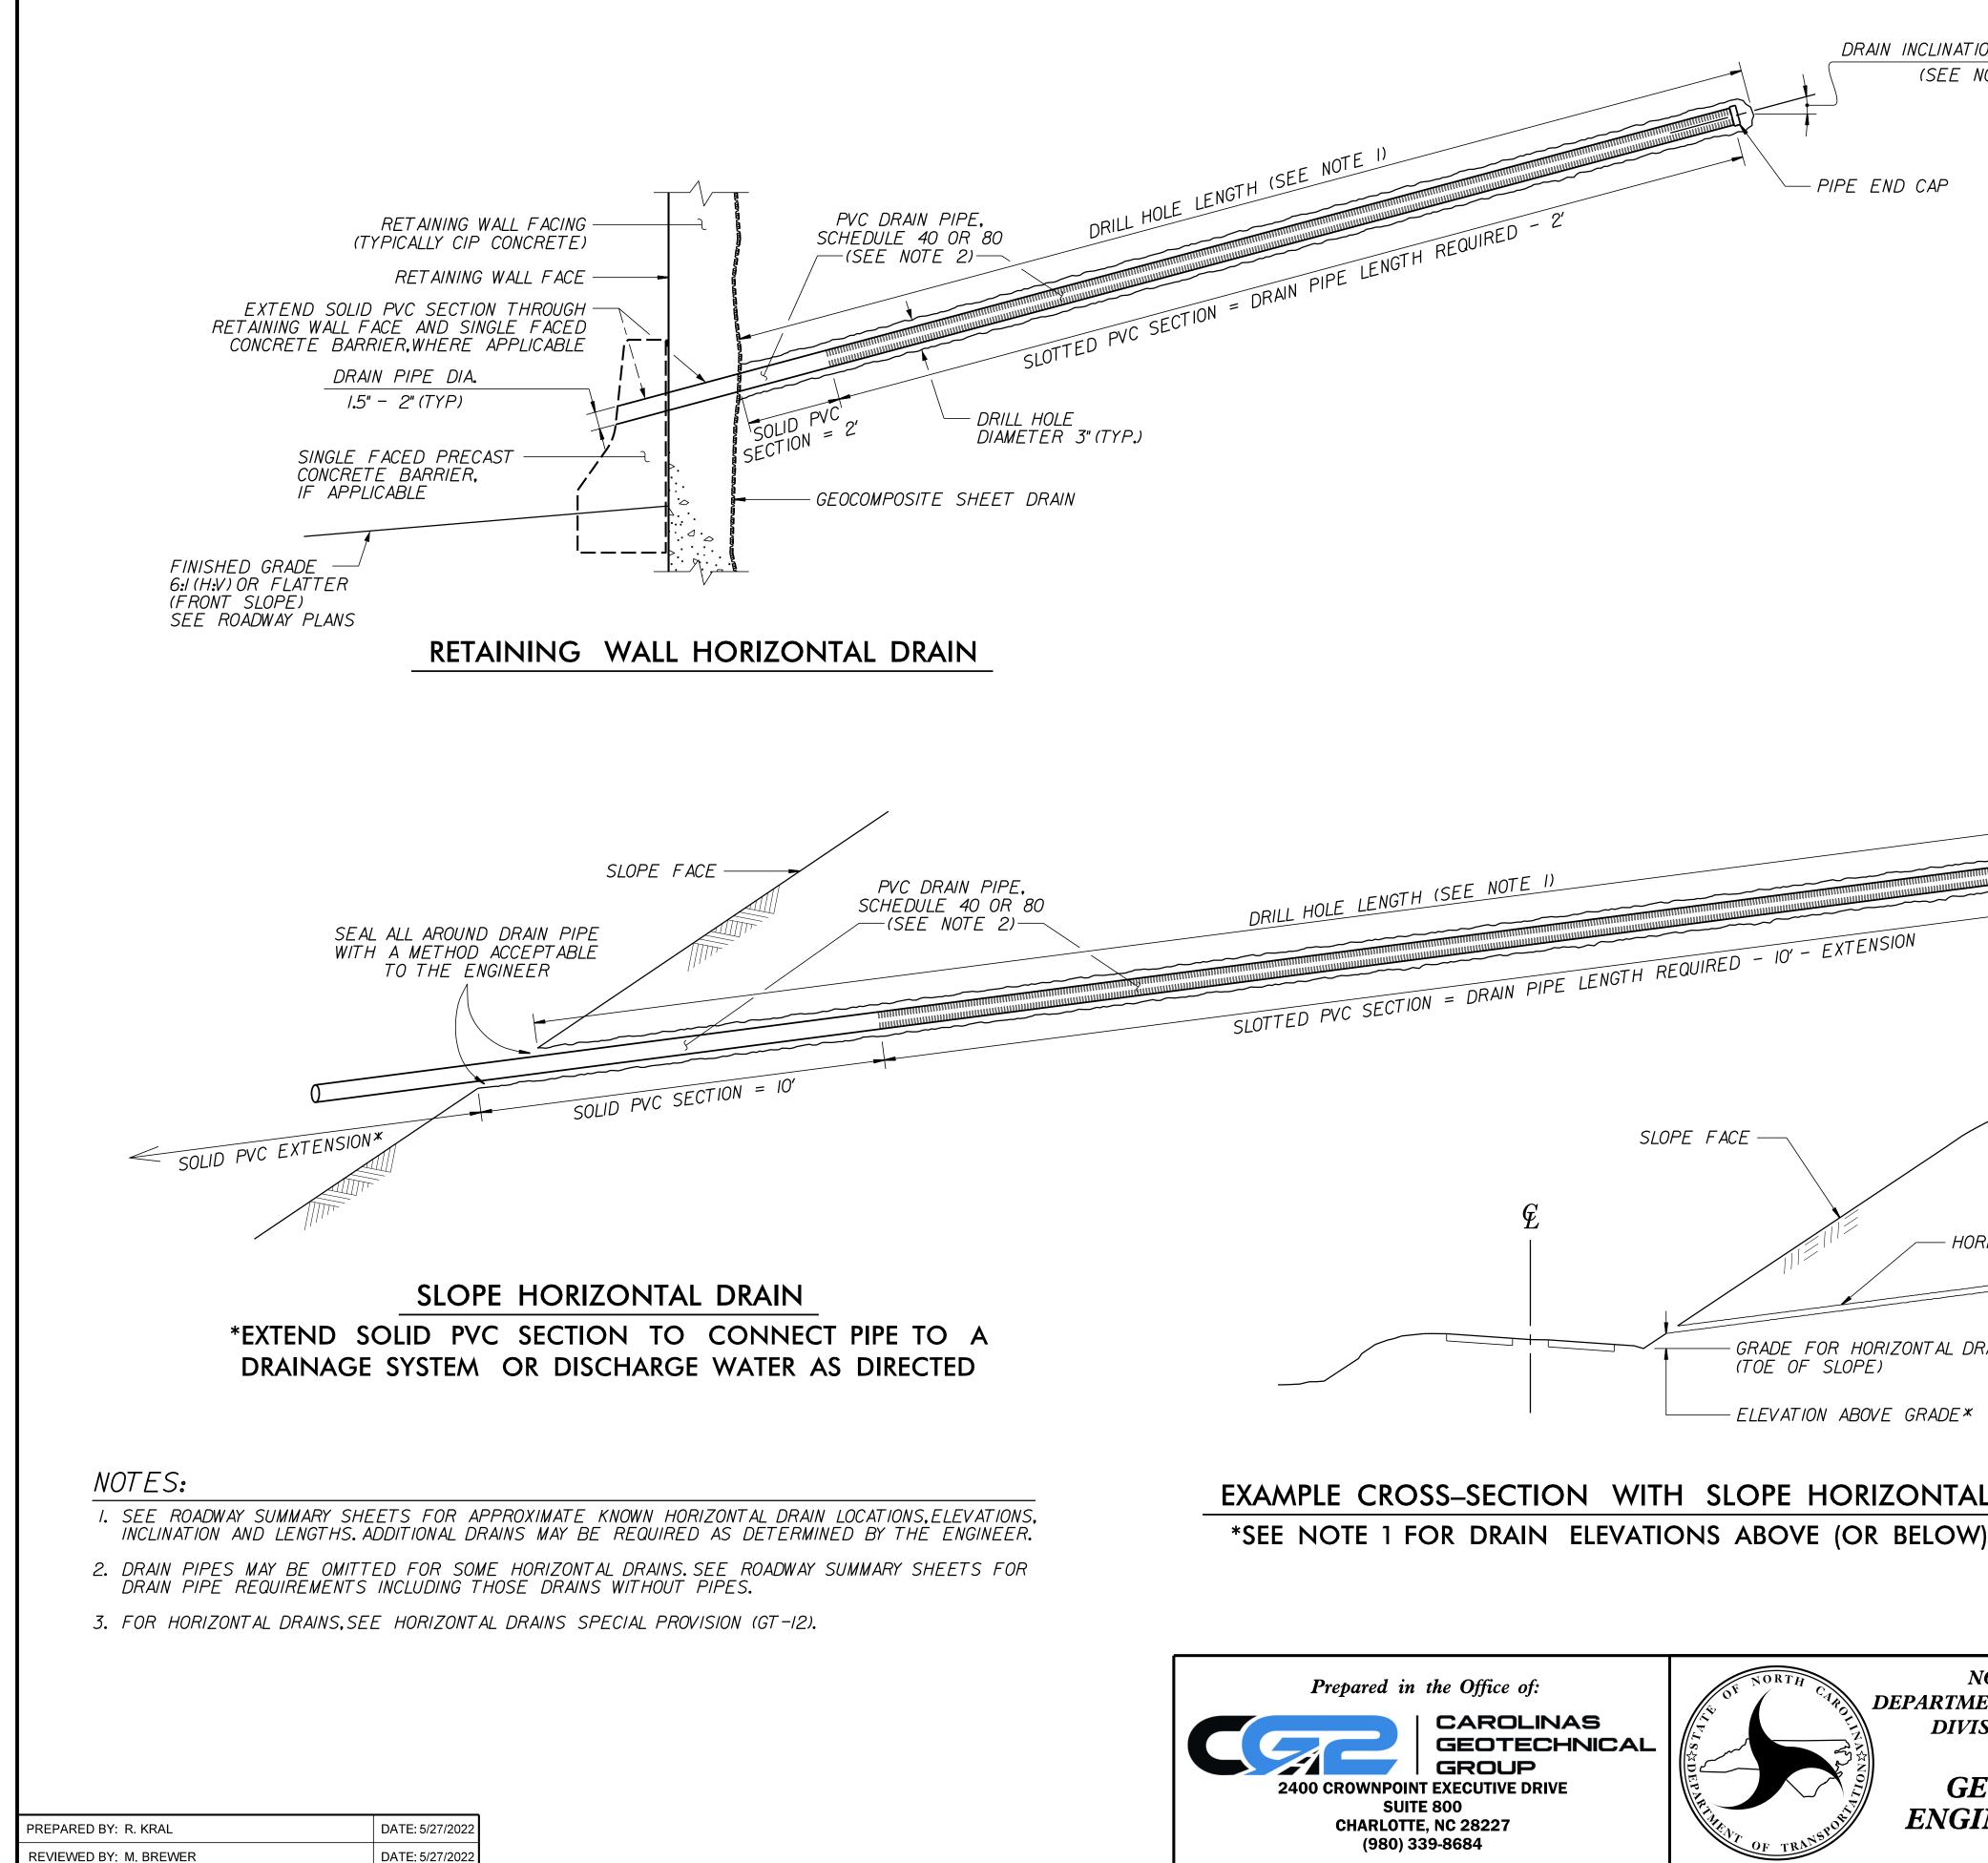

|                                                                        | GEOTECHNICAL<br>ENGINEER | ENGINEER         |
|------------------------------------------------------------------------|--------------------------|------------------|
| ON ANGLE (TYP)                                                         | POFESS/ON T              |                  |
| NOTE I)                                                                | SEAL<br>042642           |                  |
|                                                                        | DocuSigned by:           |                  |
|                                                                        | SIGNATÜRE DATE           | SIGNATURE DATE   |
|                                                                        | UNLESS ALL SIGN          | ATURES COMPLETED |
|                                                                        |                          |                  |
|                                                                        |                          |                  |
|                                                                        |                          |                  |
|                                                                        |                          |                  |
|                                                                        |                          |                  |
|                                                                        |                          |                  |
|                                                                        |                          |                  |
|                                                                        |                          |                  |
|                                                                        |                          |                  |
|                                                                        | DRAIN INCLINATIO         | N ANGLE (TYP)    |
|                                                                        | (SEE NO                  |                  |
|                                                                        |                          |                  |
|                                                                        | PIPE END CAP             |                  |
|                                                                        |                          |                  |
|                                                                        |                          |                  |
|                                                                        |                          |                  |
|                                                                        |                          |                  |
|                                                                        |                          |                  |
| RIZONTAL DRAIN                                                         |                          |                  |
|                                                                        |                          |                  |
| RAIN                                                                   |                          |                  |
|                                                                        |                          |                  |
|                                                                        |                          |                  |
| L DRAIN                                                                |                          |                  |
|                                                                        | PROJECT NO.: A-0009      | СВ               |
| GRAHAM COUNTY                                                          |                          |                  |
| RETAINING WALL #15:L- 352+29, 46' LT TO 368+35, 52' LT<br>SHEET 5 OF 5 |                          |                  |
| ENT OF TRANSPORTATION RETAINING WALL #15                               |                          |                  |
| SION OF HIGHWAYS                                                       | SOIL NAIL RETAINING WALL |                  |
| EOTECHNICAL                                                            | REVISIONS                |                  |
| NEERING UNIT                                                           | NO.BYDATENO.13           |                  |
|                                                                        | 2 4                      | I I I I          |