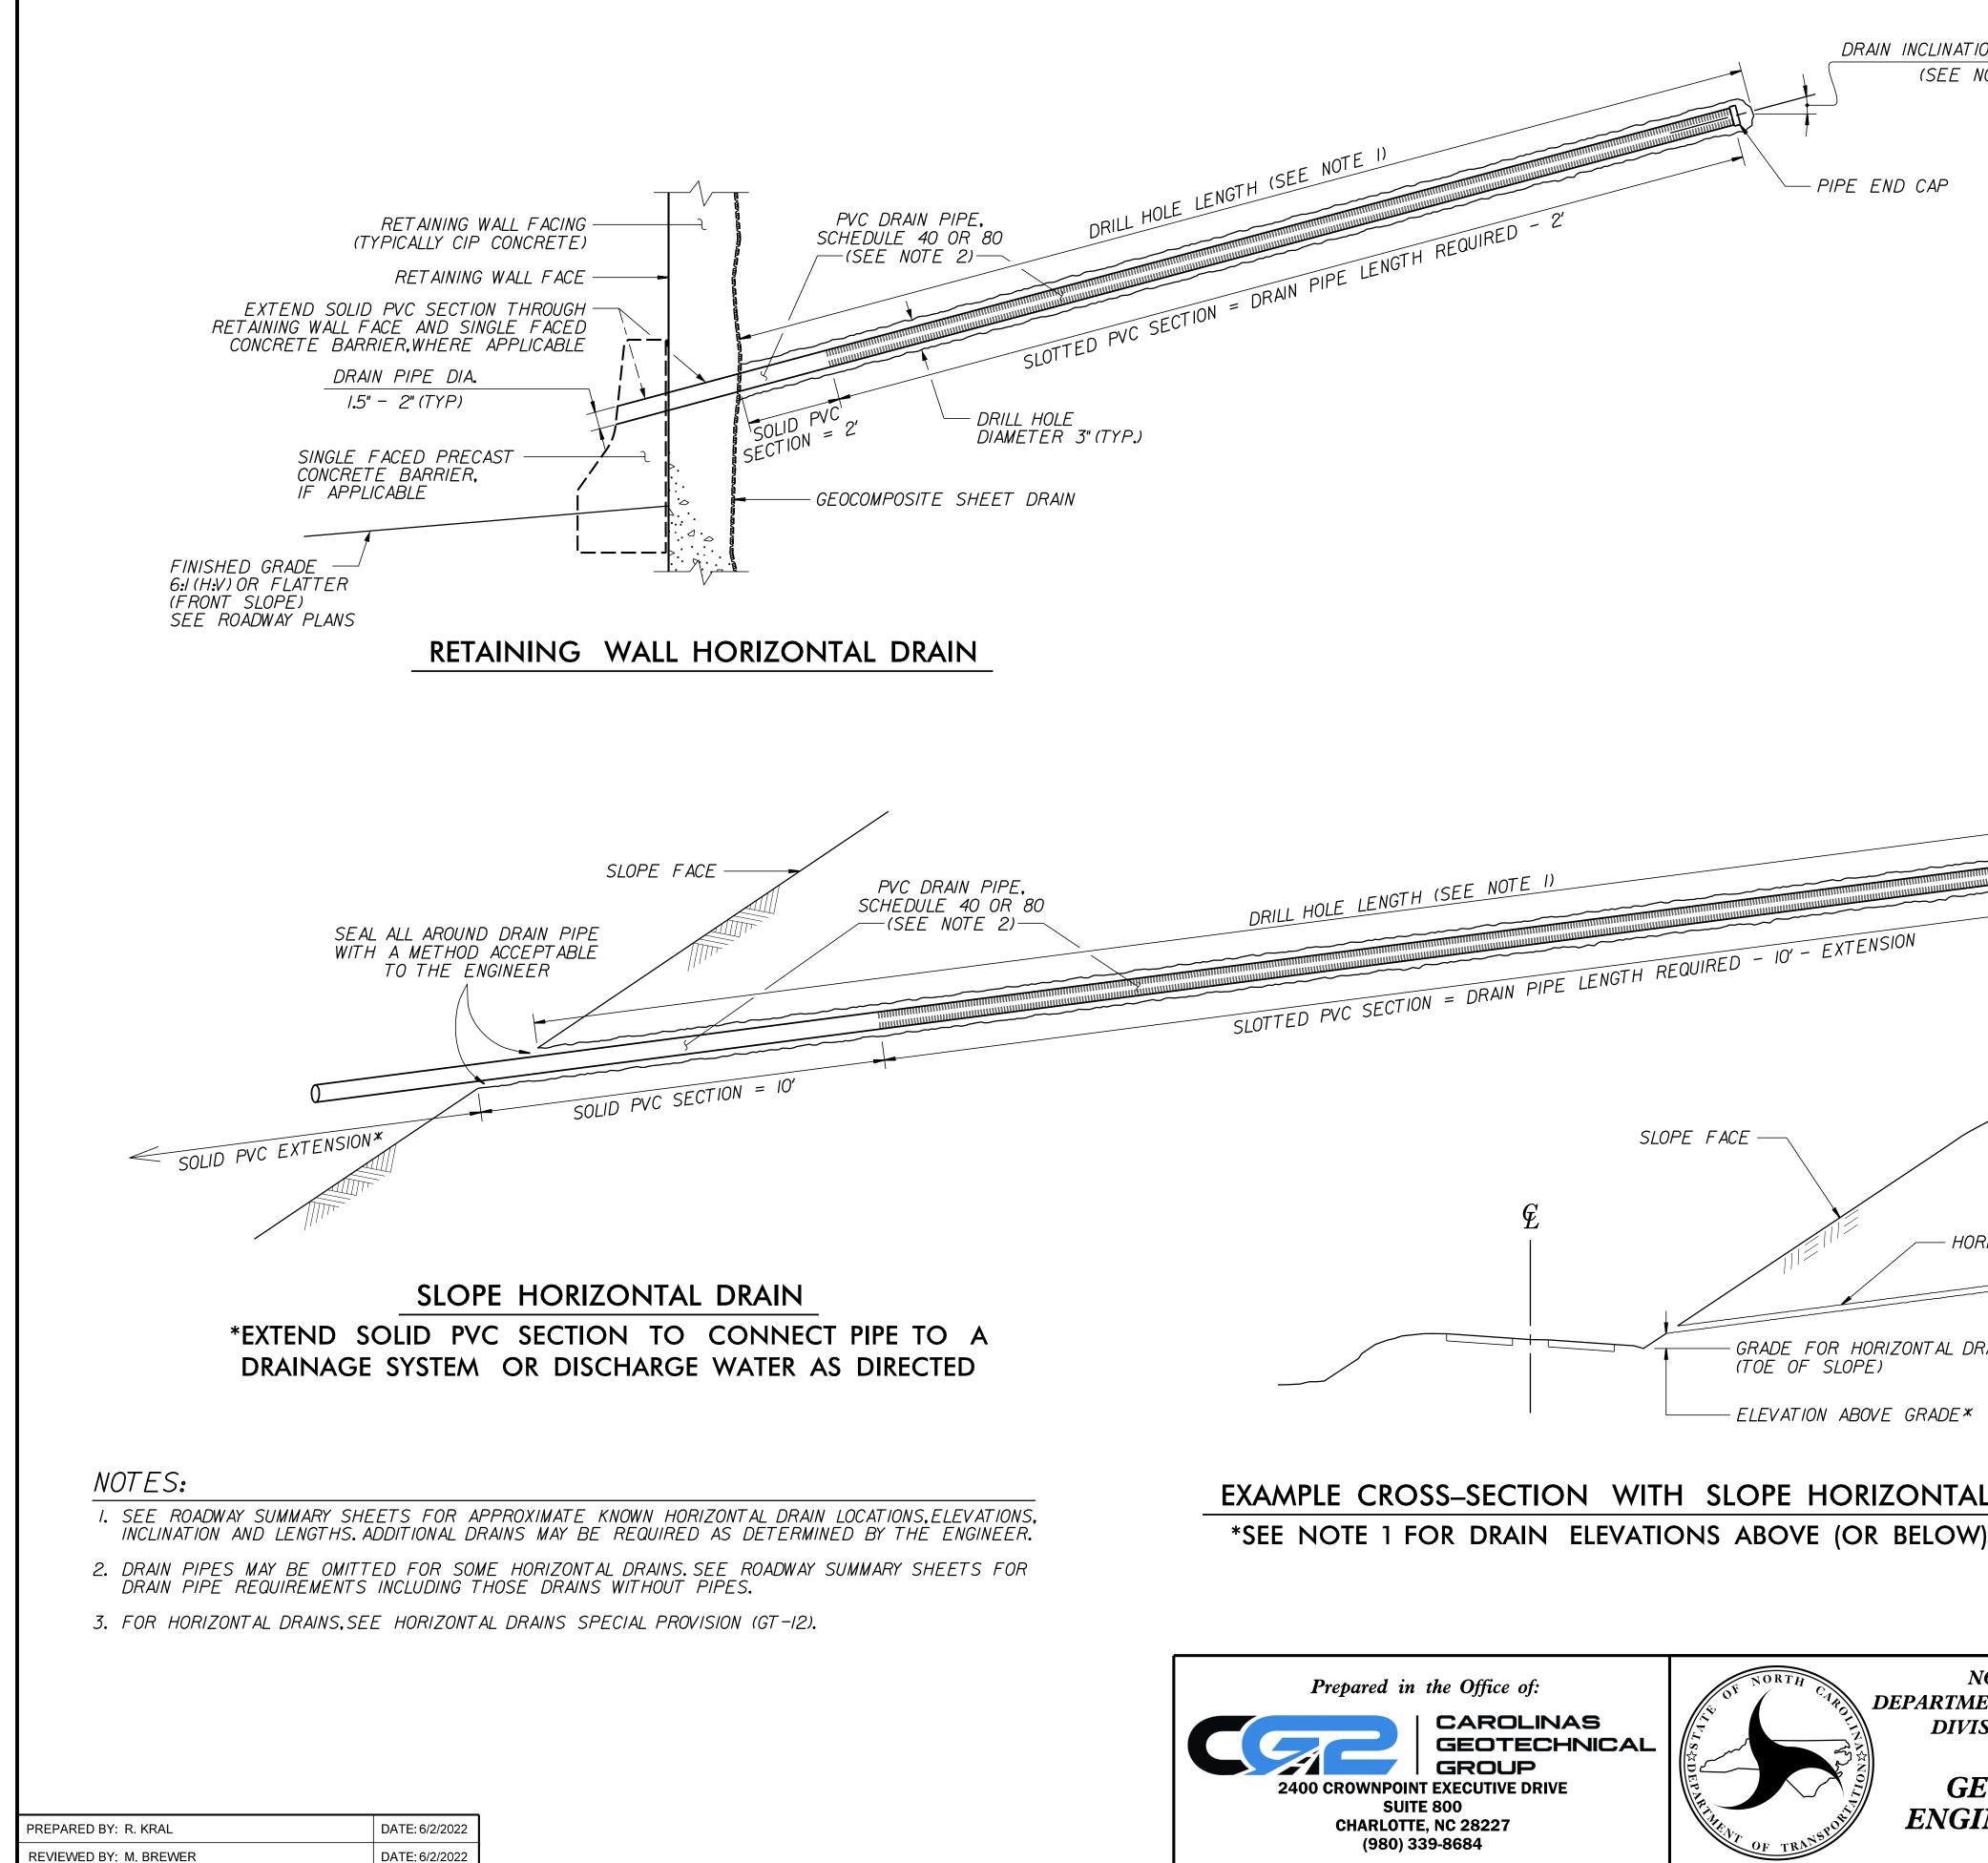

|                                                          | GEOTECHNICAL<br>ENGINEER                                               | ENGINEER                                                  |
|----------------------------------------------------------|------------------------------------------------------------------------|-----------------------------------------------------------|
|                                                          | TH CAROL IN CAROL IN CAROL IN CAROL                                    |                                                           |
| ON ANGLE (TYP)<br>NOTE 1)                                | SEAL<br>042642                                                         |                                                           |
|                                                          | FIP BERT E. KRITT                                                      |                                                           |
|                                                          | DocuSigned by:<br>Baby 06/08/2022<br>8AD703B2A8484F4<br>SIGNATÜRE DATE |                                                           |
|                                                          | DOCUMENT NOT                                                           | SIGNATURE DATE<br>T CONSIDERED FINAL<br>NATURES COMPLETED |
|                                                          |                                                                        |                                                           |
|                                                          |                                                                        |                                                           |
|                                                          |                                                                        |                                                           |
|                                                          |                                                                        |                                                           |
|                                                          |                                                                        |                                                           |
|                                                          |                                                                        |                                                           |
|                                                          |                                                                        |                                                           |
|                                                          |                                                                        |                                                           |
|                                                          |                                                                        |                                                           |
|                                                          |                                                                        |                                                           |
|                                                          |                                                                        |                                                           |
|                                                          |                                                                        | ON ANGLE (TYP)<br>NOTE I)                                 |
|                                                          |                                                                        |                                                           |
|                                                          | · · · · · · · · · · · · · · · · · · ·                                  |                                                           |
|                                                          | PIPE END CAP                                                           |                                                           |
|                                                          |                                                                        |                                                           |
|                                                          |                                                                        |                                                           |
|                                                          |                                                                        |                                                           |
|                                                          |                                                                        |                                                           |
|                                                          |                                                                        |                                                           |
| RIZONTAL DRAIN                                           |                                                                        |                                                           |
|                                                          |                                                                        |                                                           |
|                                                          |                                                                        |                                                           |
| RAIN                                                     |                                                                        |                                                           |
|                                                          |                                                                        |                                                           |
|                                                          |                                                                        |                                                           |
| ) GRADE                                                  |                                                                        |                                                           |
| PROJECT NO.: <u>A-0009CB</u><br>GRAHAM COUNTY            |                                                                        |                                                           |
| RETAINING WALL #12: _L- 341+76, 22' LT TO 344+11, 22' LT |                                                                        |                                                           |
| SHEET 3 OF 3                                             |                                                                        |                                                           |
| ENT OF TRANSPORTATION<br>SION OF HIGHWAYS                |                                                                        |                                                           |
|                                                          | SOIL NAIL RETAINING WALL                                               |                                                           |
| EOTECHNICAL<br>NEERING UNIT                              | <b></b>                                                                | O. BY DATE NO.                                            |
|                                                          | 1 :                                                                    | O.  BY  DATE  NO.    3                                    |